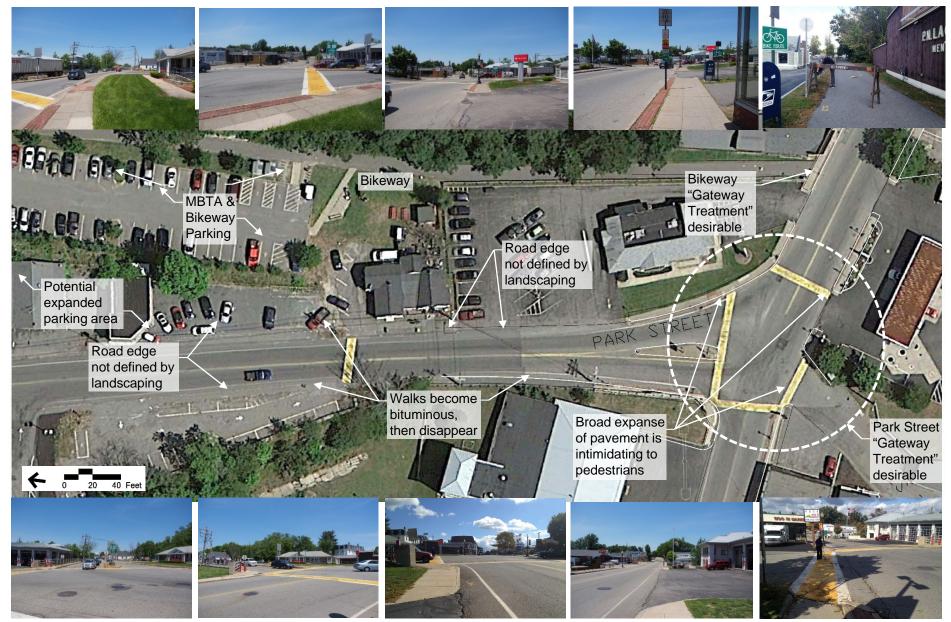

#### **Park Street**

Streetscape Master Plan - Main Street, Ayer, Massachusetts