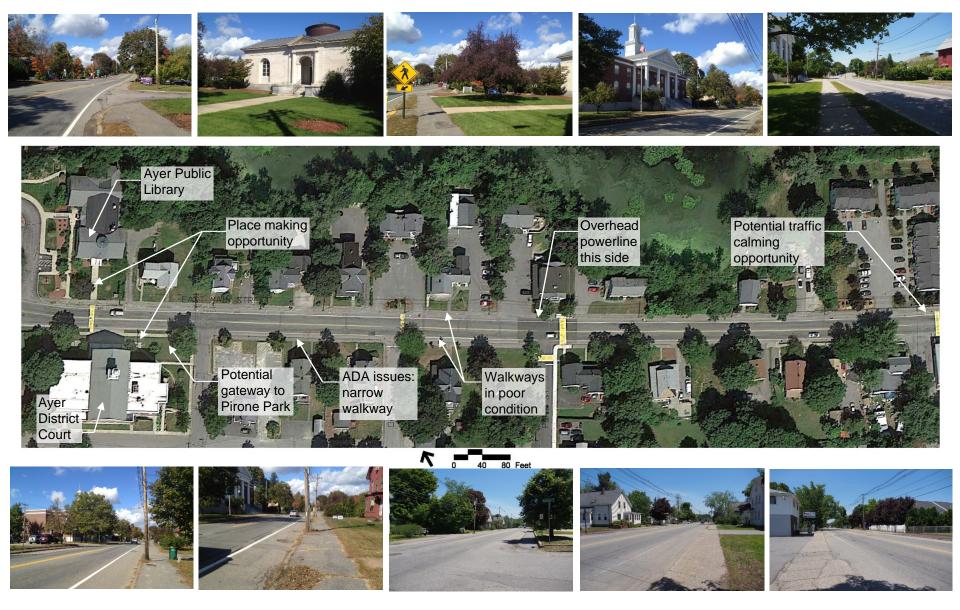

Community Outreach Presentation

#### Streetscape Master Plan Study Main Street Ayer, Massachusetts



PRESENTED TO: Town of Ayer



NOVEMBER, 2014



# **The Main Street Corridor**





### **Eastern Gateway**





#### Streetscape Master Plan - Main Street, Ayer, Massachusetts

# **East Main Street**















## **East Main Street**





# **Eastern Gateway to Town Center**















### **Town Center**





#### **Town Center**















#### **Park Street**





Streetscape Master Plan - Main Street, Ayer, Massachusetts

## **Transition to West Main Street**















# **West Main Street**









## **West Main Street**









# West Main Street



80 Feet 40





#### **Western Gateway**













# **Historic Photos: 1875 - 1894**







# **Historic Photos: 1907 - 1925**





```
MAIN STREET, LOOKING EAST, AYER, MASS.
```





# Historic Photos: 1940 - 1968