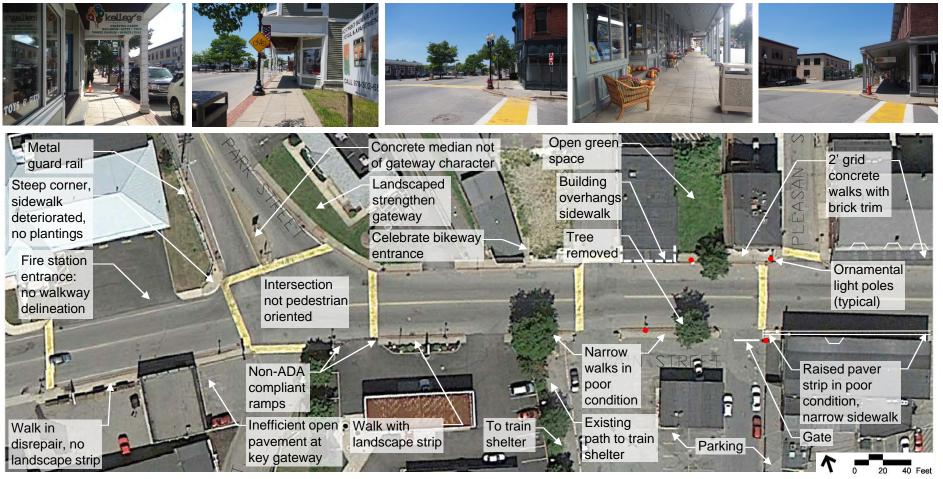

#### **Park Street**

Streetscape Master Plan - Main Street, Ayer, Massachusetts

## **Transition to West Main Street**