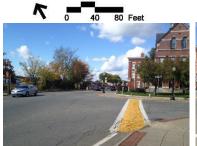

Community Outreach Presentation

#### Streetscape Master Plan Study Main Street Ayer, Massachusetts



PRESENTED TO: Town of Ayer



NOVEMBER, 2014



# **The Main Street Corridor**





### **Eastern Gateway**





#### Streetscape Master Plan - Main Street, Ayer, Massachusetts

# **East Main Street**















## **East Main Street**





# **Eastern Gateway to Town Center**















### **Town Center**





#### **Town Center**















#### **Park Street**





Streetscape Master Plan - Main Street, Ayer, Massachusetts

## **Transition to West Main Street**















# **West Main Street**









## **West Main Street**









# West Main Street



80 Feet 40





#### **Western Gateway**













# **Historic Photos: 1875 - 1894**







# **Historic Photos: 1907 - 1925**





```
MAIN STREET, LOOKING EAST, AYER, MASS.
```





# Historic Photos: 1940 - 1968