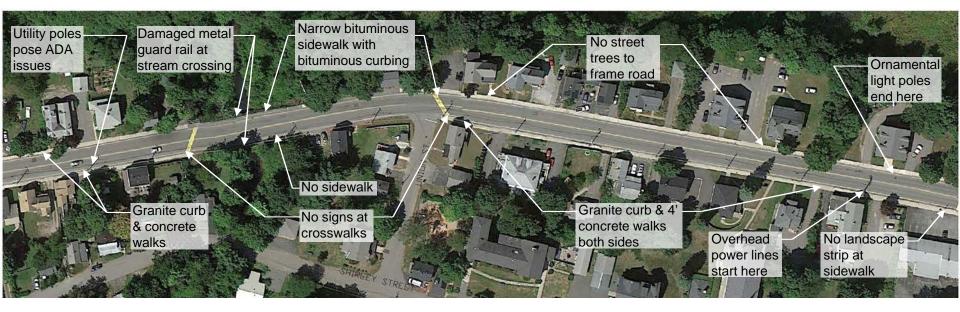

Community Outreach Presentation

#### Streetscape Master Plan Study Main Street Ayer, Massachusetts



PRESENTED TO: Town of Ayer



NOVEMBER, 2014



# **The Main Street Corridor**





### **Eastern Gateway**





#### Streetscape Master Plan - Main Street, Ayer, Massachusetts

# **East Main Street**















## **East Main Street**





# **Eastern Gateway to Town Center**















### **Town Center**





#### **Town Center**















#### **Park Street**





Streetscape Master Plan - Main Street, Ayer, Massachusetts

## **Transition to West Main Street**















# **West Main Street**









## **West Main Street**









# West Main Street



80 Feet 40





#### **Western Gateway**













# **Historic Photos: 1875 - 1894**







# **Historic Photos: 1907 - 1925**





```
MAIN STREET, LOOKING EAST, AYER, MASS.
```





# Historic Photos: 1940 - 1968