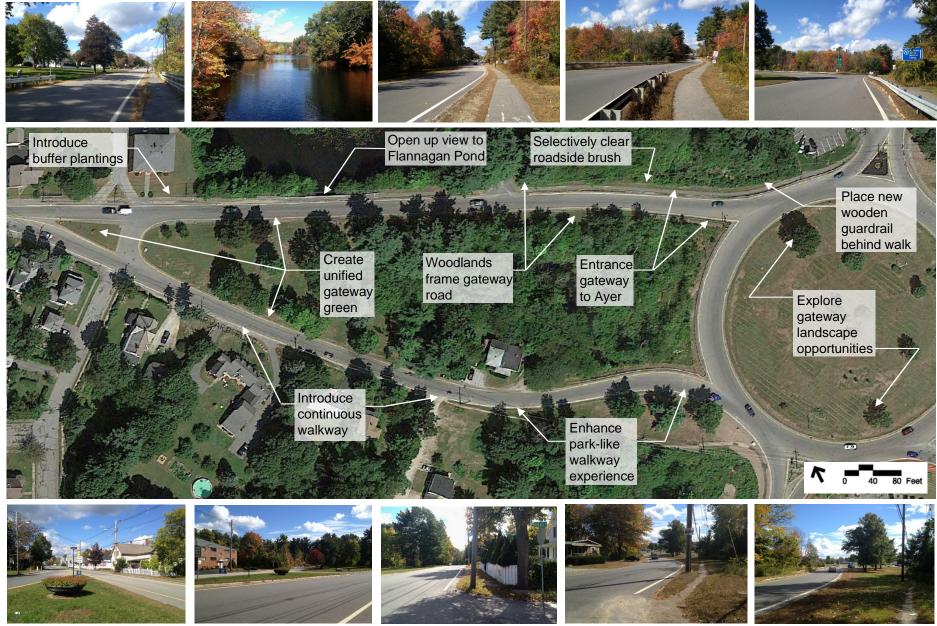

Community Outreach Presentation

#### Streetscape Master Plan Study Main Street Ayer, Massachusetts



PRESENTED TO: Town of Ayer



NOVEMBER, 2014



# **The Main Street Corridor**





### **Eastern Gateway**





#### Streetscape Master Plan - Main Street, Ayer, Massachusetts

# **East Main Street**















## **East Main Street**





# **Eastern Gateway to Town Center**















### **Town Center**





#### **Town Center**















#### **Park Street**





Streetscape Master Plan - Main Street, Ayer, Massachusetts

## **Transition to West Main Street**















# **West Main Street**









## **West Main Street**









# West Main Street



80 Feet 40





#### **Western Gateway**













# **Historic Photos: 1875 - 1894**







# **Historic Photos: 1907 - 1925**





```
MAIN STREET, LOOKING EAST, AYER, MASS.
```





# Historic Photos: 1940 - 1968