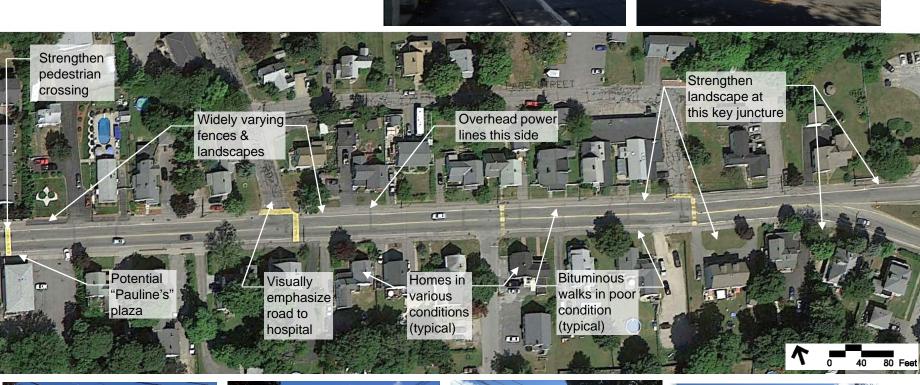

# **East Main Street**

## **East Main Street**

# **Eastern Gateway to Town Center**