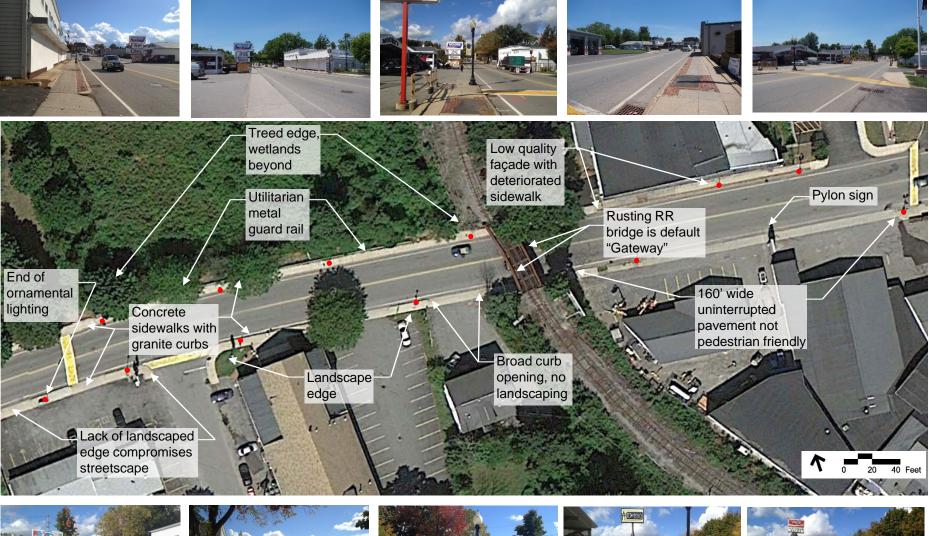

Community Outreach Presentation

#### Streetscape Master Plan Study Main Street Ayer, Massachusetts



PRESENTED TO: Town of Ayer



NOVEMBER, 2014



# **The Main Street Corridor**





### **Eastern Gateway**





#### Streetscape Master Plan - Main Street, Ayer, Massachusetts

# **East Main Street**















## **East Main Street**





# **Eastern Gateway to Town Center**















### **Town Center**





#### **Town Center**















#### **Park Street**





Streetscape Master Plan - Main Street, Ayer, Massachusetts

## **Transition to West Main Street**















# **West Main Street**









## **West Main Street**









# West Main Street



80 Feet 40





#### **Western Gateway**













# **Historic Photos: 1875 - 1894**







# **Historic Photos: 1907 - 1925**





```
MAIN STREET, LOOKING EAST, AYER, MASS.
```





# Historic Photos: 1940 - 1968