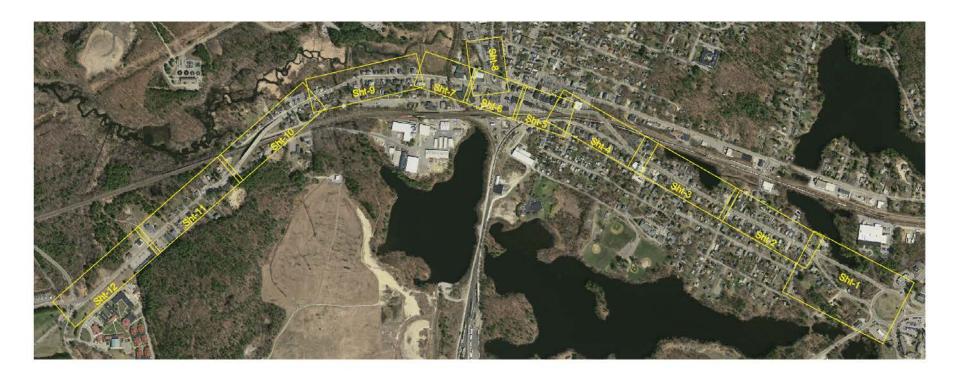

Community Outreach Presentation

#### Streetscape Master Plan Study Main Street Ayer, Massachusetts



PRESENTED TO: Town of Ayer



NOVEMBER, 2014



# **The Main Street Corridor**





### **Eastern Gateway**





#### Streetscape Master Plan - Main Street, Ayer, Massachusetts

# **East Main Street**















## **East Main Street**





# **Eastern Gateway to Town Center**















### **Town Center**





#### **Town Center**















#### **Park Street**





Streetscape Master Plan - Main Street, Ayer, Massachusetts

## **Transition to West Main Street**















# **West Main Street**









## **West Main Street**









# West Main Street



80 Feet 40





#### **Western Gateway**













# **Historic Photos: 1875 - 1894**







# **Historic Photos: 1907 - 1925**





```
MAIN STREET, LOOKING EAST, AYER, MASS.
```





# Historic Photos: 1940 - 1968