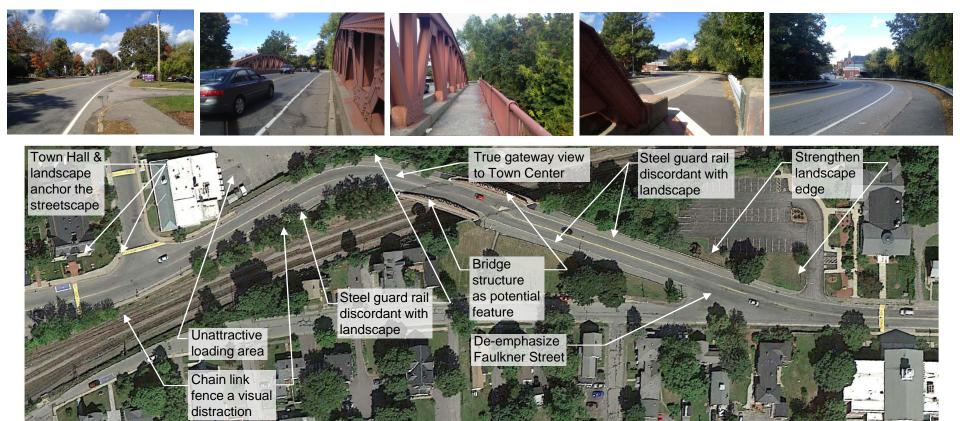

Community Outreach Presentation

#### Streetscape Master Plan Study Main Street Ayer, Massachusetts



PRESENTED TO: Town of Ayer



NOVEMBER, 2014



# **The Main Street Corridor**





### **Eastern Gateway**





#### Streetscape Master Plan - Main Street, Ayer, Massachusetts

# **East Main Street**















## **East Main Street**





# **Eastern Gateway to Town Center**















### **Town Center**





#### **Town Center**















#### **Park Street**





Streetscape Master Plan - Main Street, Ayer, Massachusetts

## **Transition to West Main Street**















# **West Main Street**









## **West Main Street**









# West Main Street



80 Feet 40





#### **Western Gateway**













# **Historic Photos: 1875 - 1894**







# **Historic Photos: 1907 - 1925**





```
MAIN STREET, LOOKING EAST, AYER, MASS.
```





# Historic Photos: 1940 - 1968