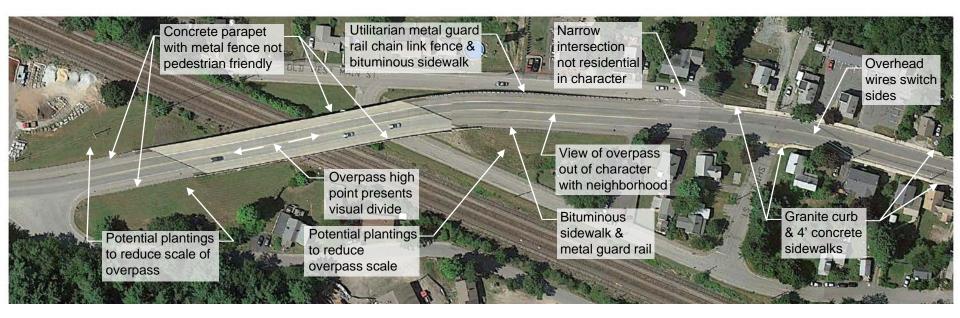

Community Outreach Presentation

#### Streetscape Master Plan Study Main Street Ayer, Massachusetts



PRESENTED TO: Town of Ayer



NOVEMBER, 2014



# **The Main Street Corridor**





### **Eastern Gateway**





#### Streetscape Master Plan - Main Street, Ayer, Massachusetts

# **East Main Street**















## **East Main Street**





# **Eastern Gateway to Town Center**















### **Town Center**





#### **Town Center**















#### **Park Street**





Streetscape Master Plan - Main Street, Ayer, Massachusetts

## **Transition to West Main Street**















# **West Main Street**









## **West Main Street**









# West Main Street



80 Feet 40





#### **Western Gateway**













# **Historic Photos: 1875 - 1894**







# **Historic Photos: 1907 - 1925**





```
MAIN STREET, LOOKING EAST, AYER, MASS.
```





# Historic Photos: 1940 - 1968