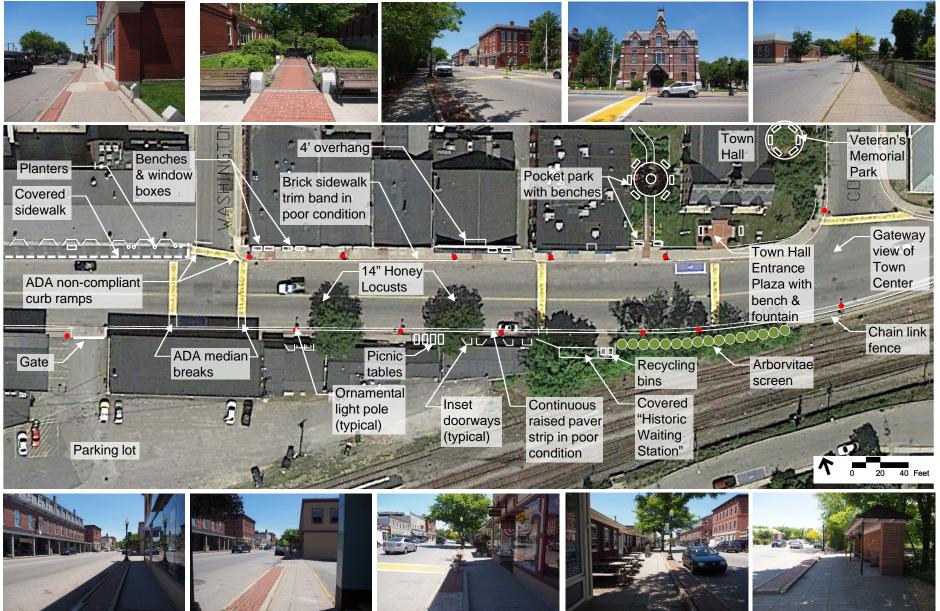

Community Outreach Presentation

#### Streetscape Master Plan Study Main Street Ayer, Massachusetts



PRESENTED TO: Town of Ayer



NOVEMBER, 2014



# **The Main Street Corridor**





### **Eastern Gateway**





#### Streetscape Master Plan - Main Street, Ayer, Massachusetts

# **East Main Street**















## **East Main Street**





# **Eastern Gateway to Town Center**















### **Town Center**





#### **Town Center**















#### **Park Street**





Streetscape Master Plan - Main Street, Ayer, Massachusetts

## **Transition to West Main Street**















# **West Main Street**









## **West Main Street**









# West Main Street



80 Feet 40





#### **Western Gateway**













# **Historic Photos: 1875 - 1894**







# **Historic Photos: 1907 - 1925**





```
MAIN STREET, LOOKING EAST, AYER, MASS.
```





# Historic Photos: 1940 - 1968