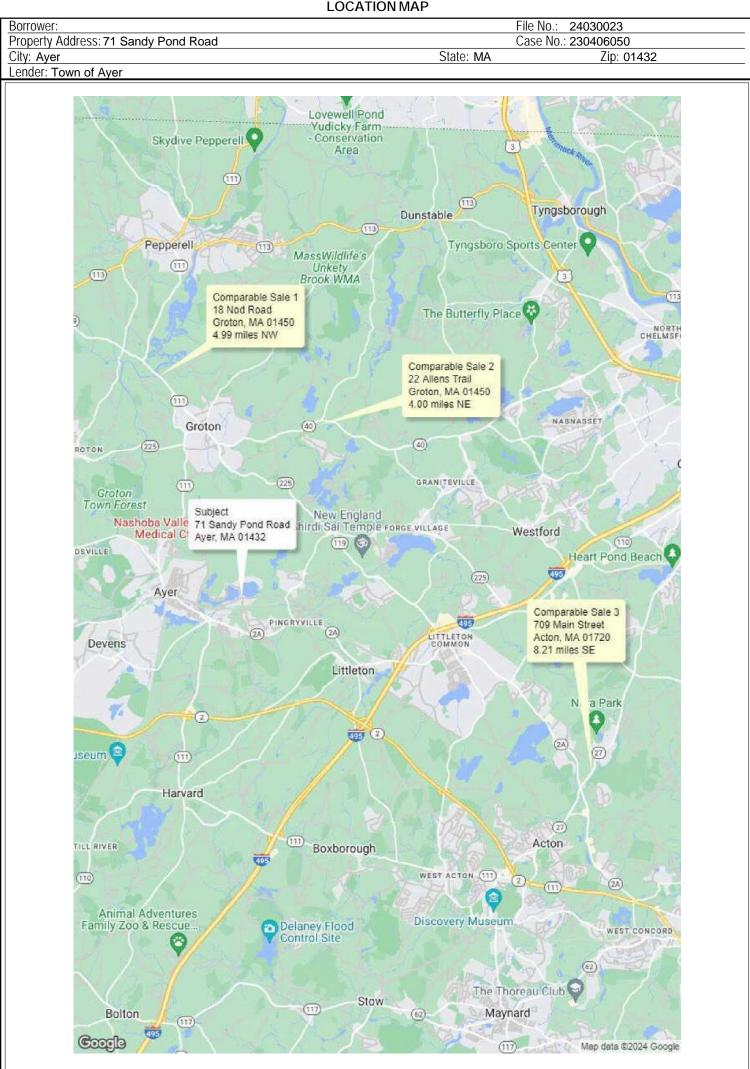

71 Sandy Pond Road Ayer, MA 01432

The purpose of this appraisal is to develop an opinion of the market value of the subject property, as vacant. The property rights appraised are the fee simple interest in the site.