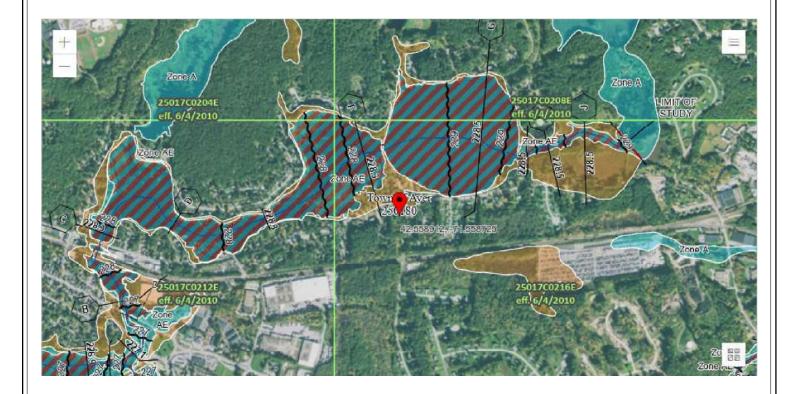

|                  |



## COMPARABLE SALE #1

18 Nod Road Groton, MA 01450 Sale Date: 06/23/2023 Sale Price: \$ 260,000



### COMPARABLE SALE #2

22 Allens Trail Groton, MA 01450 Sale Date: 01/19/2024 Sale Price: \$ 400,000



## COMPARABLE SALE #3

709 Main Street Acton, MA 01720 Sale Date: 09/29/2023 Sale Price: \$ 295,000



## FLOOD MAP

| Borrower:                            |           | File No.: 24030023  |
|--------------------------------------|-----------|---------------------|
| Property Address: 71 Sandy Pond Road | (         | Case No.: 230406050 |
| City: Ayer                           | State: MA | Zip: 01432          |
| Lender: Town of Ayer                 |           |                     |
|                                      |           |                     |







HOWARD S. DONO & ASSOCIATES, INC.

| orrowor.                                        |                                                                           | Prop                        | erty Record               | Card                                                       |                        | File No.                                                                     | 0.400                  | 0000                                                                                                                                                                                                                                                                                                                  |                                    |