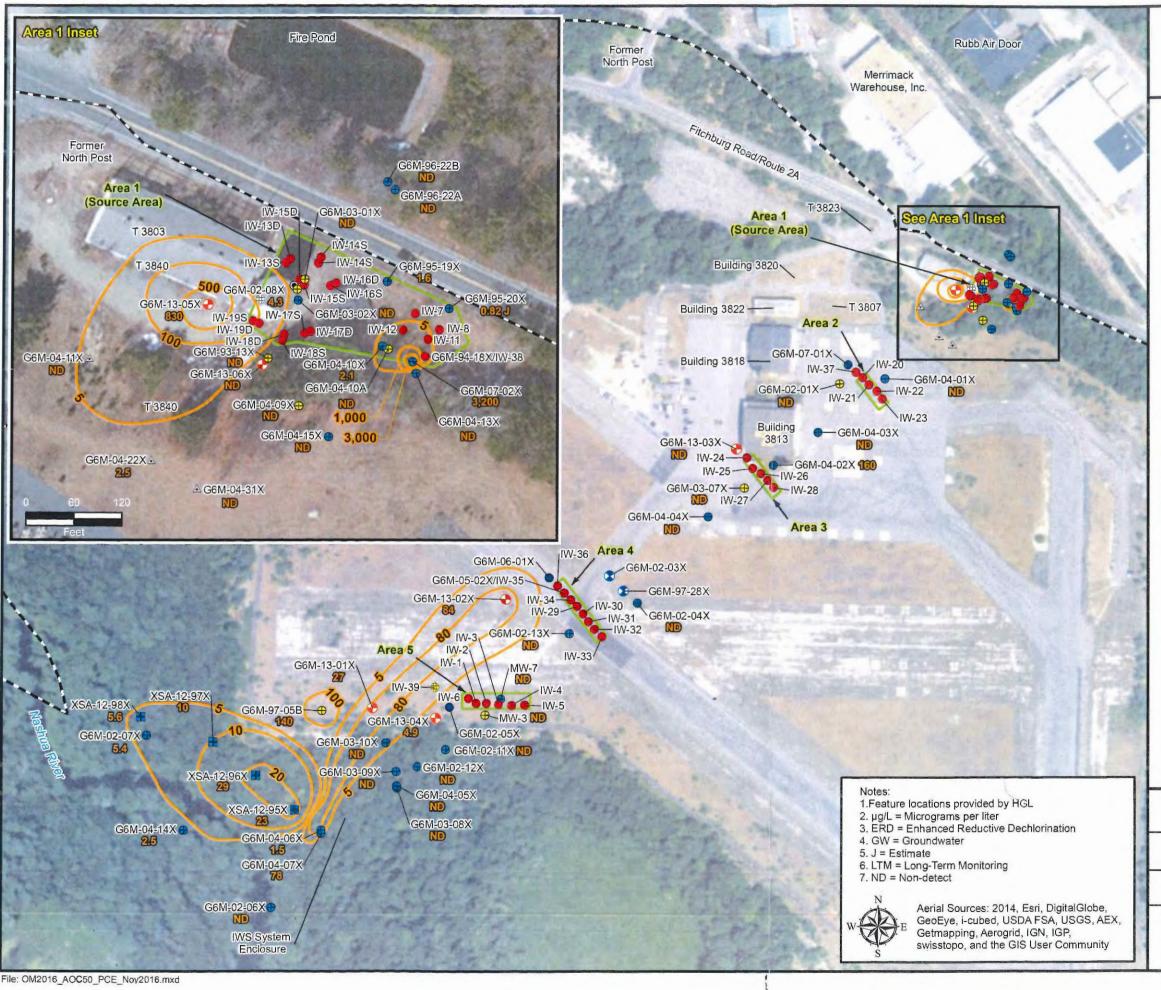

## Figure 4.4 Tetrachloroethene Concentrations in **Groundwater November 2016**

## Legend

- ERD LTM Well Sampled Semi-Annually
- ERD LTM Well Sampled Annually
- ERD LTM Well Sampled Biennially
- 3 LTM Well - Sampled Annually
- Monitoring Well Sampled Semi-Annually
- Monitoring Well Converted to Injection Well
- MicroWell Sampled Annually
- Injection Well
- Injection Well Installed 01/2014
- Dry Well
- Floor Drain

G6M-92-11X Well/Gauge/Piezometer Identification

Tetrachloroethene (PCE) Concentration (µg/L)

Interpretive Tetrachloroethene (PCE) Contour  $(\mu g/L)$ 

Former Fort Devens Boundary

**ERD Injection Well Transect** 

References: LTMMP (KGS, 2016)

2016 Annual O&M and Monitoring Report AOC 50

Former Fort Devens Army Installation and Sudbury Annex Devens, Massachusetts

KOMAN Government Solutions, LLC 160 East Main Street, Suite 2F, Westborough, MA 01581

Date: 02/13/2017 Figure 4.4