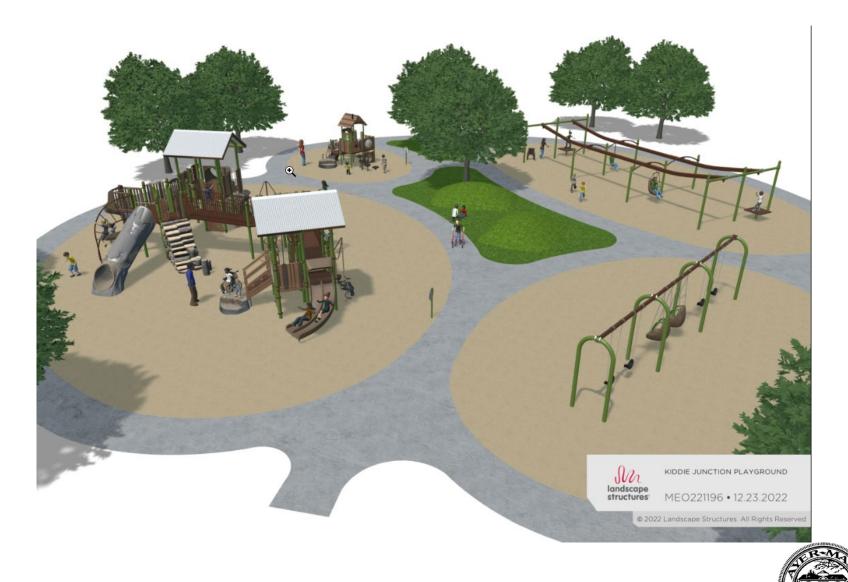

## PIRONE PARK PLAYGROUND Estimates

| Item Description                  | 1st BETA Cost Estimate Full<br>Build | Ajusted Estimate Full Build | Adjusted Estimate w/o Add<br>Alts | Add Alt Nature Play Area |
|-----------------------------------|--------------------------------------|-----------------------------|-----------------------------------|--------------------------|
| MOBILIZATION                      | \$75,614.19                          | \$62,349.94                 | \$62,349.94                       |                          |
| DRIPLINE TREE PROTECTION          | \$2,047.50                           | \$2,047.50                  | \$2,047.50                        |                          |
| SITE PREPARATION                  | \$17,650.00                          | \$17,650.00                 | \$17,650.00                       |                          |
| EARTH EXCAVATION                  | \$21,875.00                          | \$21,875.00                 | \$21,875.00                       |                          |
| TRIMMING AND FINE GRADING         | \$19,181.25                          | \$19,181.25                 | \$19,181.25                       |                          |
| COMPOST FILTER                    | \$4,887.50                           | \$4,887.50                  | \$4,887.50                        |                          |
| GRAVEL BORROW BASE COURSE         | \$19,575.00                          | \$19,575.00                 | \$19,575.00                       |                          |
| ASPHALT BERM                      | \$11,875.00                          | \$11,875.00                 |                                   | \$11,875.00              |
| ASPHALT PATH                      | \$31,570.00                          | \$31,570.00                 |                                   | \$31,570.00              |
| R&D ASPHALT PAVING                | \$7,402.50                           | \$7,402.50                  |                                   | \$7,402.50               |
| CONCRETE WALKS                    | \$32,100.00                          | \$32,100.00                 |                                   |                          |
| NEW PARK SIGN *                   | \$9,375.00                           | \$1,500.00                  | \$1,500.00                        |                          |
| NATURE & ADVENTURE PLAY SURFACE   | \$17,560.00                          | \$17,560.00                 |                                   | \$17,560.00              |
| POUR-IN-PLACE PLAY SURFACE        | \$292,800.00                         | \$292,800.00                | \$292,800.00                      |                          |
| 4' BLACK VINYL CHAINLINK FENCE    | \$26,100.00                          | \$26,100.00                 | \$26,100.00                       |                          |
| PLANTING SOIL *                   | \$11,475.00                          | \$1,500.00                  | \$1,500.00                        |                          |
| LOAM BORROW                       | \$30,600.00                          | \$30,600.00                 | \$30,600.00                       |                          |
| SEEDING *                         | \$8,497.50                           | \$1,000.00                  | \$1,000.00                        |                          |
| PLAY EQUIPMENT                    | \$815,750.00                         | \$645,750.00                | \$645,750.00                      |                          |
| NATURE & ADVENTURE PLAY EQUIPMENT | \$65,750.00                          | \$65,750.00                 |                                   | \$65,750.00              |
| BENCHES *                         | \$22,500.00                          | \$2,500.00                  | \$2,500.00                        |                          |
| BIKE RACK WITH CONCRETE PAD *     | \$9,510.00                           | \$1,000.00                  | \$1,000.00                        |                          |
| TRASH RECEPTACLES *               | \$6,400.00                           | \$1,000.00                  | \$1,000.00                        |                          |
| LANDSCAPE PLANTINGS *             | \$23,450.00                          | \$3,000.00                  | \$3,000.00                        |                          |
| TREES *                           | \$24,050.00                          | \$0.00                      | \$0.00                            |                          |
| SUBTOTAL                          | \$1,607,595.44                       | \$1,320,573.69              | \$1,154,316.19                    | \$134,157.50             |
| PLUS 15% CONTINGENCY              | \$241,139.32                         | \$198,086.05                | \$173,147.43                      | \$20,123.63              |
| TOTAL ESTIMATED COST              | \$1,848,734.76                       | \$1,518,659.74              | \$1,327,463.62                    | \$154,281.13             |
| AVAILABLE FUNDS                   | (\$552,034.00)                       | (\$552,034.00)              | (\$552,034.00)                    |                          |
| TOTAL FUNDING NEEDED              | \$1,296,700.76                       | \$966,625.74                | \$775,429.62                      | \$154,281.13             |