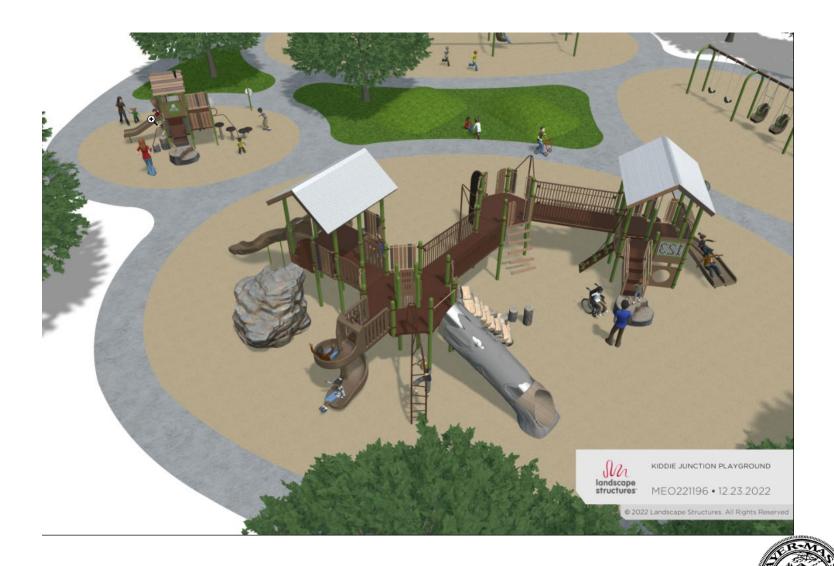

## PIRONE PARK PLAYGROUND Estimates

| Item Description                  | 1st BETA Cost Estimate Full<br>Build | Ajusted Estimate Full Build | Adjusted Estimate w/o Add<br>Alts | Add Alt Nature Play Area |
|-----------------------------------|--------------------------------------|-----------------------------|-----------------------------------|--------------------------|
| MOBILIZATION                      | \$75,614.19                          | \$62,349.94                 | \$62,349.94                       |                          |
| DRIPLINE TREE PROTECTION          | \$2,047.50                           | \$2,047.50                  | \$2,047.50                        |                          |
| SITE PREPARATION                  | \$17,650.00                          | \$17,650.00                 | \$17,650.00                       |                          |
| EARTH EXCAVATION                  | \$21,875.00                          | \$21,875.00                 | \$21,875.00                       |                          |
| TRIMMING AND FINE GRADING         | \$19,181.25                          | \$19,181.25                 | \$19,181.25                       |                          |
| COMPOST FILTER                    | \$4,887.50                           | \$4,887.50                  | \$4,887.50                        |                          |
| GRAVEL BORROW BASE COURSE         | \$19,575.00                          | \$19,575.00                 | \$19,575.00                       |                          |
| ASPHALT BERM                      | \$11,875.00                          | \$11,875.00                 |                                   | \$11,875.00              |
| ASPHALT PATH                      | \$31,570.00                          | \$31,570.00                 |                                   | \$31,570.00              |
| R&D ASPHALT PAVING                | \$7,402.50                           | \$7,402.50                  |                                   | \$7,402.50               |
| CONCRETE WALKS                    | \$32,100.00                          | \$32,100.00                 |                                   |                          |
| NEW PARK SIGN *                   | \$9,375.00                           | \$1,500.00                  | \$1,500.00                        |                          |
| NATURE & ADVENTURE PLAY SURFACE   | \$17,560.00                          | \$17,560.00                 |                                   | \$17,560.00              |
| POUR-IN-PLACE PLAY SURFACE        | \$292,800.00                         | \$292,800.00                | \$292,800.00                      |                          |
| 4' BLACK VINYL CHAINLINK FENCE    | \$26,100.00                          | \$26,100.00                 | \$26,100.00                       |                          |
| PLANTING SOIL *                   | \$11,475.00                          | \$1,500.00                  | \$1,500.00                        |                          |
| LOAM BORROW                       | \$30,600.00                          | \$30,600.00                 | \$30,600.00                       |                          |
| SEEDING *                         | \$8,497.50                           | \$1,000.00                  | \$1,000.00                        |                          |
| PLAY EQUIPMENT                    | \$815,750.00                         | \$645,750.00                | \$645,750.00                      |                          |
| NATURE & ADVENTURE PLAY EQUIPMENT | \$65,750.00                          | \$65,750.00                 |                                   | \$65,750.00              |
| BENCHES *                         | \$22,500.00                          | \$2,500.00                  | \$2,500.00                        |                          |
| BIKE RACK WITH CONCRETE PAD *     | \$9,510.00                           | \$1,000.00                  | \$1,000.00                        |                          |
| TRASH RECEPTACLES *               | \$6,400.00                           | \$1,000.00                  | \$1,000.00                        |                          |
| LANDSCAPE PLANTINGS *             | \$23,450.00                          | \$3,000.00                  | \$3,000.00                        |                          |
| TREES *                           | \$24,050.00                          | \$0.00                      | \$0.00                            |                          |
| SUBTOTAL                          | \$1,607,595.44                       | \$1,320,573.69              | \$1,154,316.19                    | \$134,157.50             |
| PLUS 15% CONTINGENCY              | \$241,139.32                         | \$198,086.05                | \$173,147.43                      | \$20,123.63              |
| TOTAL ESTIMATED COST              | \$1,848,734.76                       | \$1,518,659.74              | \$1,327,463.62                    | \$154,281.13             |
| AVAILABLE FUNDS                   | (\$552,034.00)                       | (\$552,034.00)              | (\$552,034.00)                    |                          |
| TOTAL FUNDING NEEDED              | \$1,296,700.76                       | \$966,625.74                | \$775,429.62                      | \$154,281.13             |