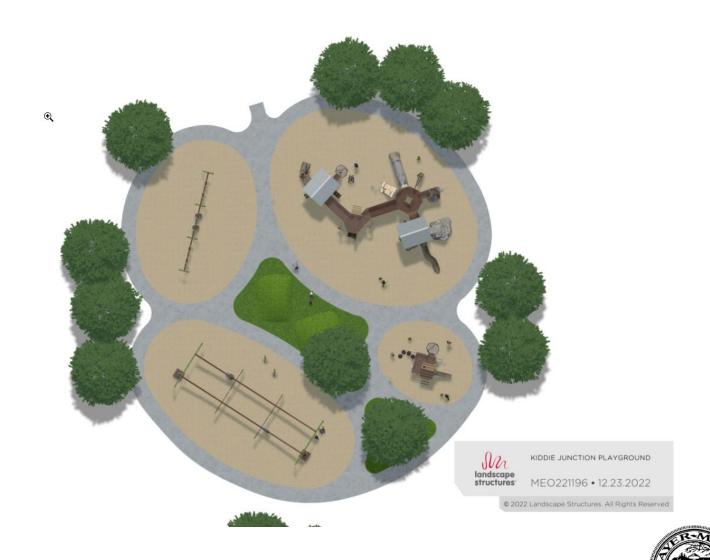

## PIRONE PARK PLAYGROUND Estimates

| Item Description                  | 1st BETA Cost Estimate Full<br>Build | Ajusted Estimate Full Build | Adjusted Estimate w/o Add<br>Alts | Add Alt Nature Play Area |
|-----------------------------------|--------------------------------------|-----------------------------|-----------------------------------|--------------------------|
| MOBILIZATION                      | \$75,614.19                          | \$62,349.94                 | \$62,349.94                       |                          |
| DRIPLINE TREE PROTECTION          | \$2,047.50                           | \$2,047.50                  | \$2,047.50                        |                          |
| SITE PREPARATION                  | \$17,650.00                          | \$17,650.00                 | \$17,650.00                       |                          |
| EARTH EXCAVATION                  | \$21,875.00                          | \$21,875.00                 | \$21,875.00                       |                          |
| TRIMMING AND FINE GRADING         | \$19,181.25                          | \$19,181.25                 | \$19,181.25                       |                          |
| COMPOST FILTER                    | \$4,887.50                           | \$4,887.50                  | \$4,887.50                        |                          |
| GRAVEL BORROW BASE COURSE         | \$19,575.00                          | \$19,575.00                 | \$19,575.00                       |                          |
| ASPHALT BERM                      | \$11,875.00                          | \$11,875.00                 |                                   | \$11,875.00              |
| ASPHALT PATH                      | \$31,570.00                          | \$31,570.00                 |                                   | \$31,570.00              |
| R&D ASPHALT PAVING                | \$7,402.50                           | \$7,402.50                  |                                   | \$7,402.50               |
| CONCRETE WALKS                    | \$32,100.00                          | \$32,100.00                 |                                   |                          |
| NEW PARK SIGN *                   | \$9,375.00                           | \$1,500.00                  | \$1,500.00                        |                          |
| NATURE & ADVENTURE PLAY SURFACE   | \$17,560.00                          | \$17,560.00                 |                                   | \$17,560.00              |
| POUR-IN-PLACE PLAY SURFACE        | \$292,800.00                         | \$292,800.00                | \$292,800.00                      |                          |
| 4' BLACK VINYL CHAINLINK FENCE    | \$26,100.00                          | \$26,100.00                 | \$26,100.00                       |                          |
| PLANTING SOIL *                   | \$11,475.00                          | \$1,500.00                  | \$1,500.00                        |                          |
| LOAM BORROW                       | \$30,600.00                          | \$30,600.00                 | \$30,600.00                       |                          |
| SEEDING *                         | \$8,497.50                           | \$1,000.00                  | \$1,000.00                        |                          |
| PLAY EQUIPMENT                    | \$815,750.00                         | \$645,750.00                | \$645,750.00                      |                          |
| NATURE & ADVENTURE PLAY EQUIPMENT | \$65,750.00                          | \$65,750.00                 |                                   | \$65,750.00              |
| BENCHES *                         | \$22,500.00                          | \$2,500.00                  | \$2,500.00                        |                          |
| BIKE RACK WITH CONCRETE PAD *     | \$9,510.00                           | \$1,000.00                  | \$1,000.00                        |                          |
| TRASH RECEPTACLES *               | \$6,400.00                           | \$1,000.00                  | \$1,000.00                        |                          |
| LANDSCAPE PLANTINGS *             | \$23,450.00                          | \$3,000.00                  | \$3,000.00                        |                          |
| TREES *                           | \$24,050.00                          | \$0.00                      | \$0.00                            |                          |
| SUBTOTAL                          | \$1,607,595.44                       | \$1,320,573.69              | \$1,154,316.19                    | \$134,157.50             |
| PLUS 15% CONTINGENCY              | \$241,139.32                         | \$198,086.05                | \$173,147.43                      | \$20,123.63              |
| TOTAL ESTIMATED COST              | \$1,848,734.76                       | \$1,518,659.74              | \$1,327,463.62                    | \$154,281.13             |
| AVAILABLE FUNDS                   | (\$552,034.00)                       | (\$552,034.00)              | (\$552,034.00)                    |                          |
| TOTAL FUNDING NEEDED              | \$1,296,700.76                       | \$966,625.74                | \$775,429.62                      | \$154,281.13             |