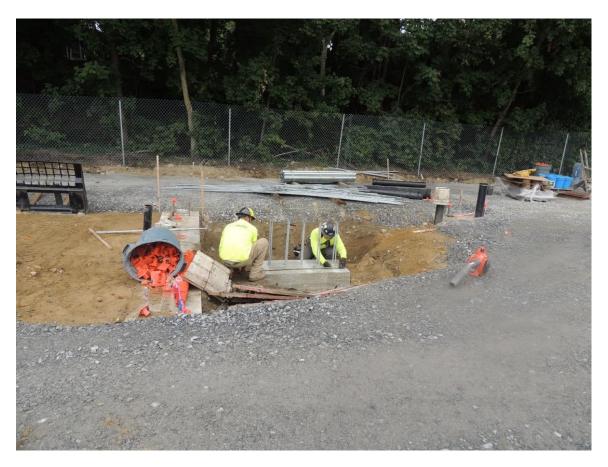

**General Parking Area Leveled** 

**Rip-Rap for Slope Stabilization Installed at Northwest** 

**Rip-Rap and retaining Wall Completed at Northwest**