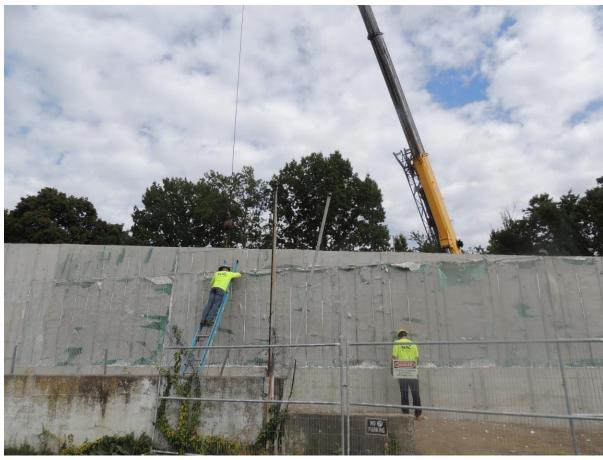

**Site Backfill Compacted** 

**Rail Trail Gravel Sub-Base Compacted** 

**Ramp Gravel Sub-Base Compacted** 

Ramp Gravel Sub-Base Compacted

**Parking Lot Gravel Sub-Base Compacted** 

**Block-out Foam Being Removed** 