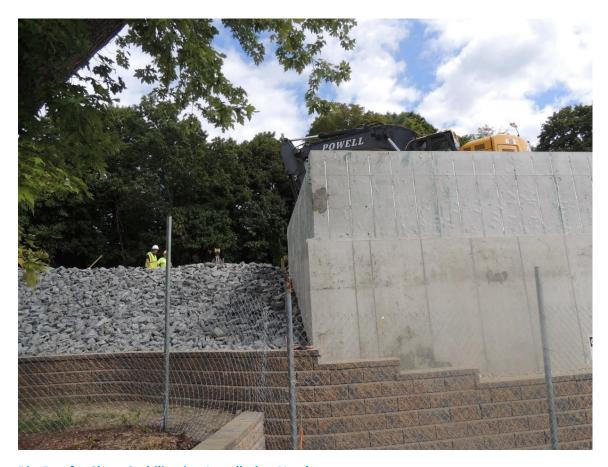

**General Parking Area Leveled** 

**Rip-Rap for Slope Stabilization Installed at Northwest** 

**Rip-Rap and retaining Wall Completed at Northwest**