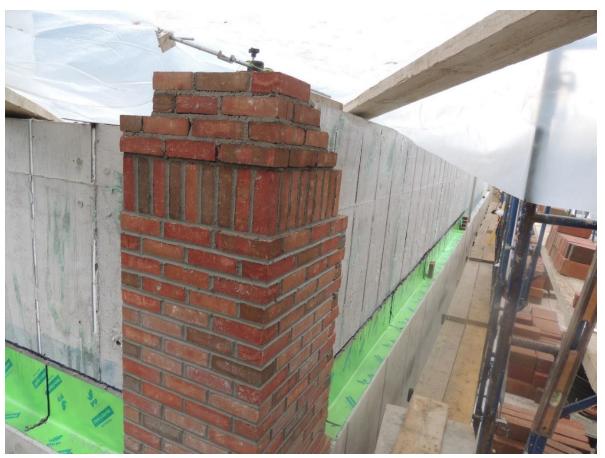

**Masonry Brick Being Placed** 

**Masonry Brick Being Placed** 

**Masonry Brick Being Placed** 

**Masonry Brick Being Placed** 

**Stair Footing Placed** 

**Rail Trail Gravel Sub-Base Compacted** 

**General Parking Area Leveled** 