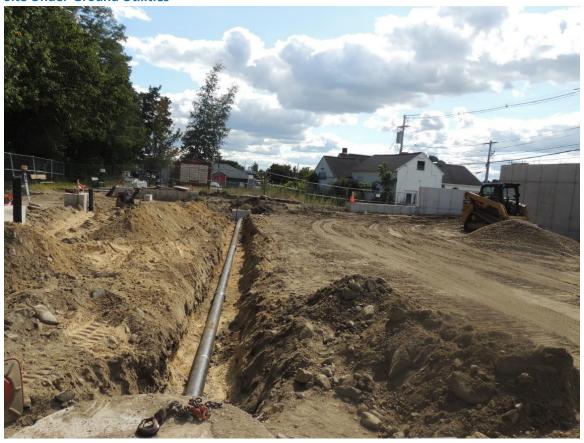

**Site Backfill Compacted** 

**Site Backfill Compacted** 

**Site Backfill Compacted** 

**Site Under-Ground Utilities** 

**Site Under-Ground Utilities** 

**Site Under-Ground Drainage** 

**Vents, Drain Lines Piping Being Set** 

**Site Backfill Compacted** 

**Rail Trail Gravel Sub-Base Compacted** 

**Ramp Gravel Sub-Base Compacted** 

Ramp Gravel Sub-Base Compacted

**Parking Lot Gravel Sub-Base Compacted** 

**Block-out Foam Being Removed** 