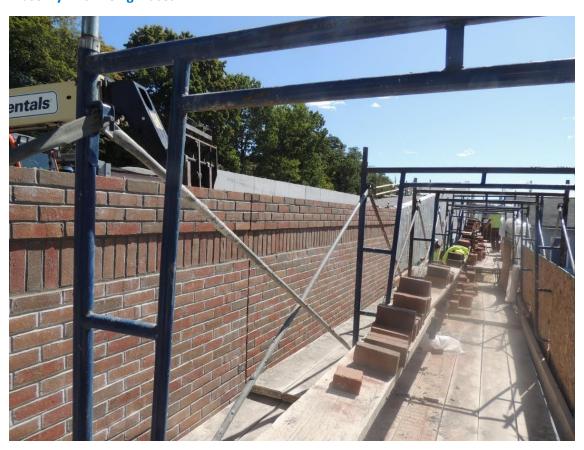

**Masonry Brick Being Placed** 

**Masonry Brick Being Placed** 

**Masonry Brick Being Placed** 

**Masonry Brick Being Placed** 

**Stair Footing Placed** 

**Rail Trail Gravel Sub-Base Compacted** 

**General Parking Area Leveled** 