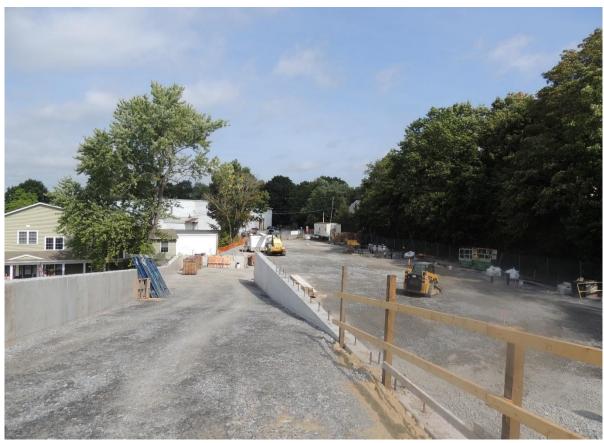

**Site Backfill Compacted** 

**Rail Trail Gravel Sub-Base Compacted** 

**Ramp Gravel Sub-Base Compacted** 

Ramp Gravel Sub-Base Compacted

**Parking Lot Gravel Sub-Base Compacted** 

**Block-out Foam Being Removed** 

**Masonry Brick Being Placed** 

**Masonry Brick Being Placed** 

**Masonry Brick Being Placed** 

**Masonry Brick Being Placed** 

**Stair Footing Placed** 

**Rail Trail Gravel Sub-Base Compacted** 

**General Parking Area Leveled** 

**General Parking Area Leveled** 

**Rip-Rap for Slope Stabilization Installed at Northwest** 

**Rip-Rap and retaining Wall Completed at Northwest**