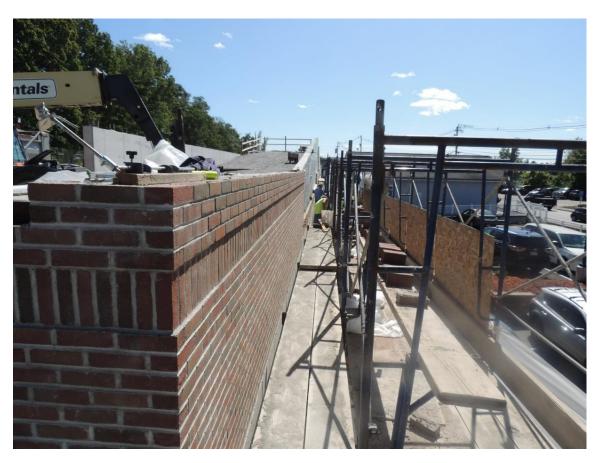

**Masonry Brick Being Placed** 

**Masonry Brick Being Placed** 

**Masonry Brick Being Placed** 

**Masonry Brick Being Placed** 

**Stair Footing Placed** 

**Rail Trail Gravel Sub-Base Compacted** 

**General Parking Area Leveled** 