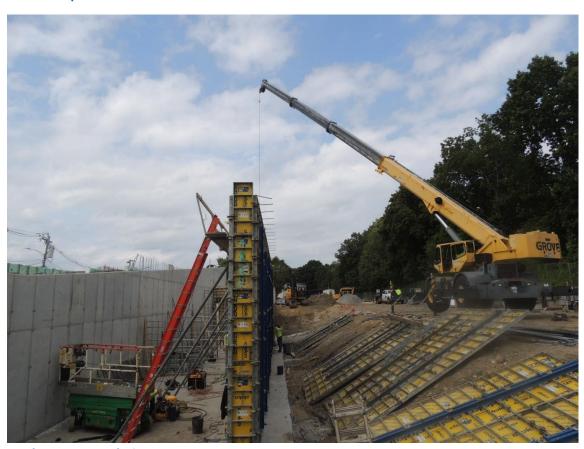

**General Parking Area Backfill compacted** 

**South Ramp Foundation Forms** 

**South Ramp Foundation Forms** 

**South Ramp Foundation Completed** 

**South Ramp Foundation Completed** 

**Intermediate Walls Foundation (Concrete Pump Beyond)** 