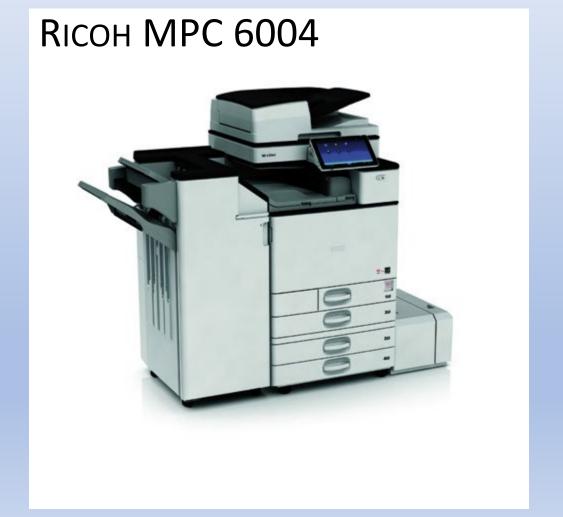

## **Town Hall Copier: Lease vs. Purchase**

Ricoh MPC Color 6004 Printer Copier, Scanner, Fax, OCR, Stapler 60ppm

|                         |        | <u>Purchase</u> | <u> 5 Year Lease</u> |           |
|-------------------------|--------|-----------------|----------------------|-----------|
| Cost                    |        | \$5,970         | \$7,740              |           |
| 4 Year Service Contract |        | \$4,000         | \$4,000              |           |
| 5 Years Consumables     |        | \$2,500         | \$2,500              |           |
|                         | Total: | <u>\$12,470</u> | <u>\$14,240</u>      | (\$1,770) |