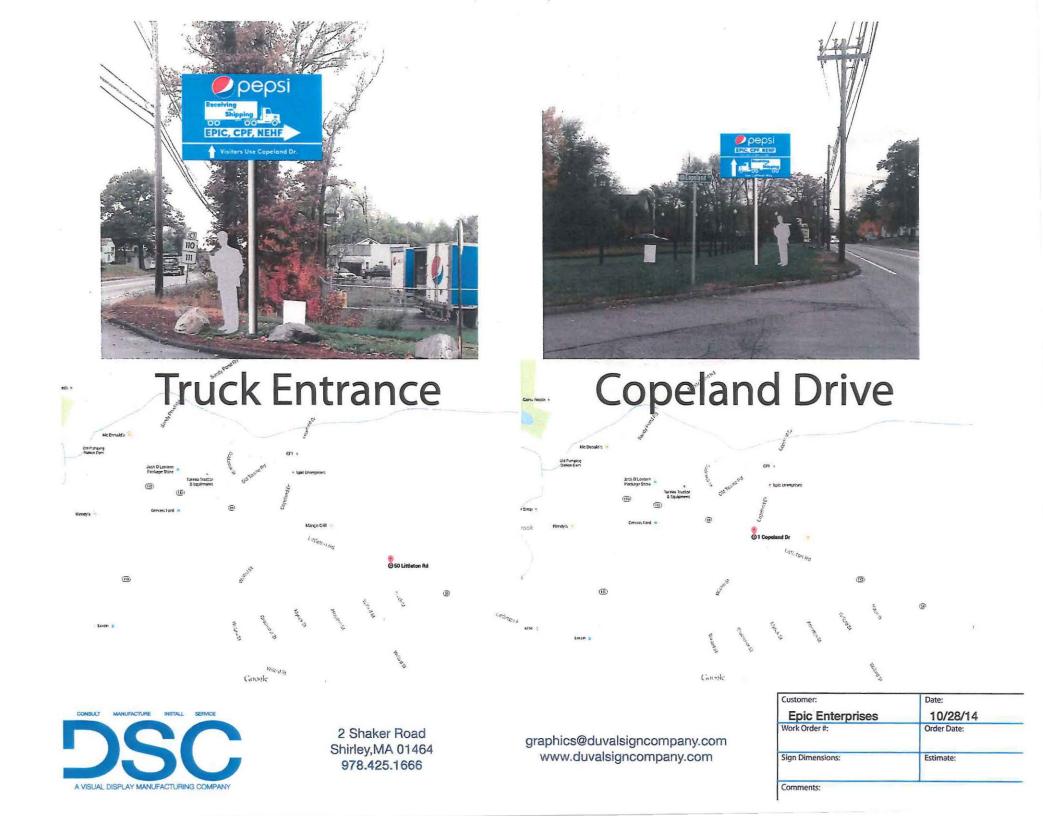

The properties are located in the General Business District. The Ayer Protective Bylaws Article 84.1 Permitted Signs indicates that Business signs in this Zoning District must be set-back from property lines a minimum of 10 feet. Your Certified Plot Plans show that the sign at Littleton Rd and Coffman Way is set-back from Littleton Rd. 8.1 feet. The sign located at Littleton Rd and Copeland Dr. is set-back from Littleton Rd. only 4.5 feet.

I find that both installations are in violation of the town by-laws. You must either relocate the signs so as to comply with the by-laws, or seek and obtain appropriate zoning relief in the form of a Variance from the Ayer Zoning Board of Appeals, no later than 01,Apr.,'15.