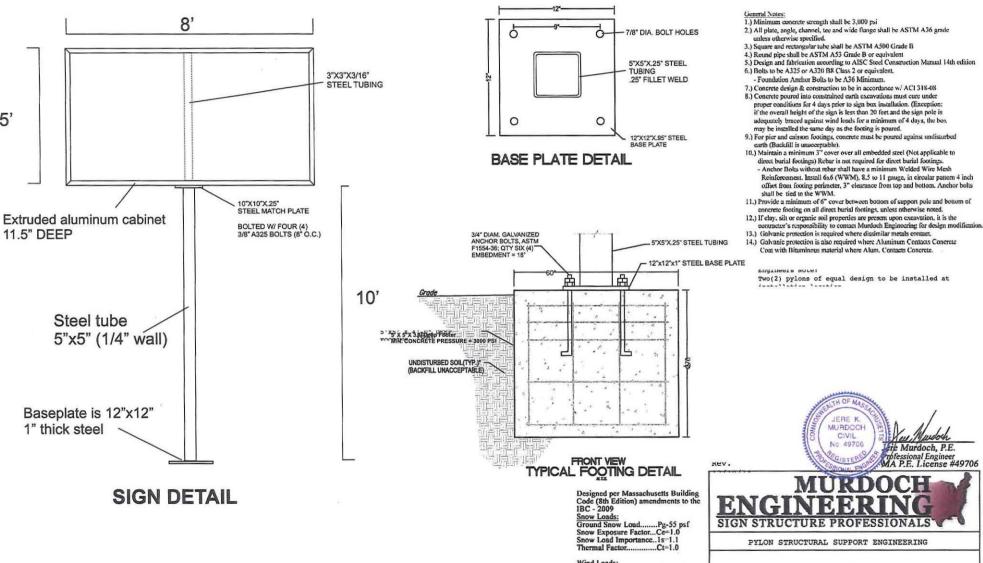

Fonts:

11 Copeland Dr. Ayer, MA 01432

2 Hummingbird Ct. Howell, New Jersey 07731 Tel. (973) 570-8215

Wind Loads: Basic Wind Speed. 100 mph

Wind Importance Factor ... 1=1.15 Wind Exposure ... C ASCE Force Coef ... 1.8 Gust Factor. 0.85

Exterior Components designed in accordance with applicable provisions of the ASCE 7-05

Vanc

5'

I CERTIFY THAT THE EXISTING SIGN IS LOCATED ON THE LOT AS SHOWN. I FURTHER CERTIFY THAT THE EXISTING SIGN IS LOCATED WITHIN FLOOD ZONE 'X' PER FLOOD INSURANCE RATE MAP (FIRM) FOR THE TOWN OF AYER, COMMUNITY PANEL NO. 250180 0212 E DATED 6/4/10.