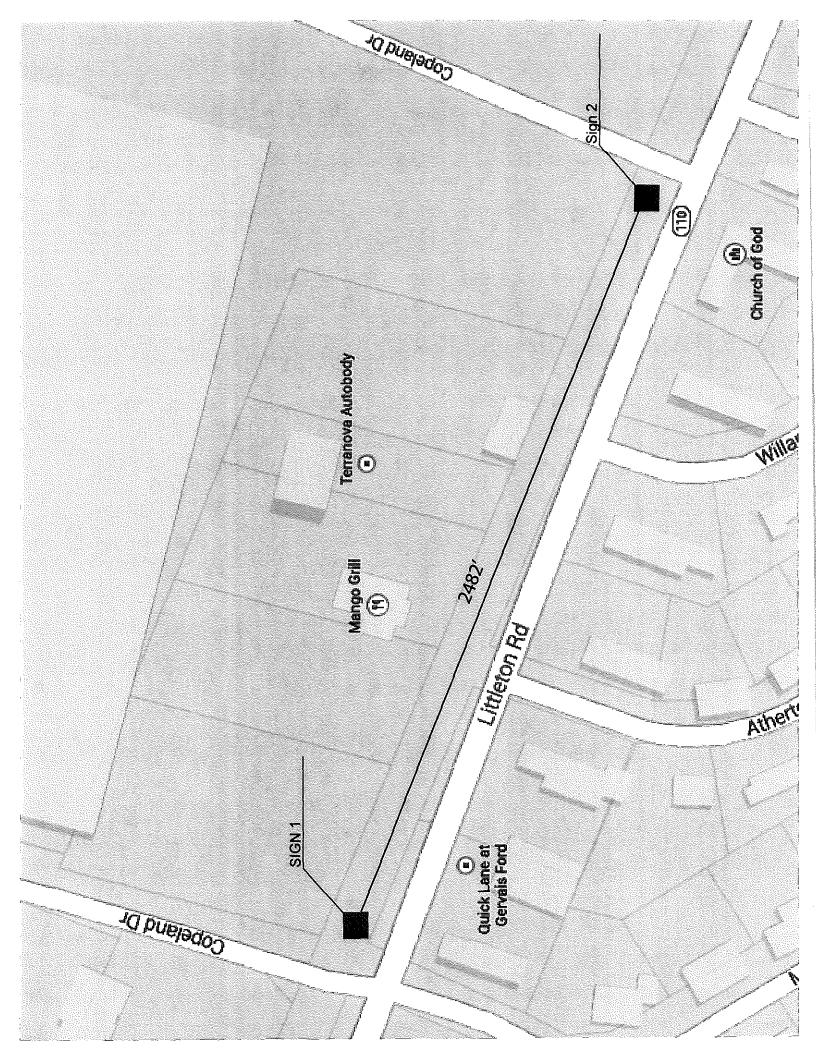

The properties are located in the General Business District. The Ayer Protective Bylaws Article 84.1 Permitted Signs indicates that Business signs in this Zoning District must be set-back from property lines a minimum of 10 feet. Your Certified Plot Plans show that the sign at Littleton Rd and Coffman Way is set-back from Littleton Rd. 8.1 feet. The sign located at Littleton Rd and Copeland Dr. is set-back from Littleton Rd. only 4.5 feet.

I find that both installations are in violation of the town by-laws. You must either relocate the signs so as to comply with the by-laws, or seek and obtain appropriate zoning relief in the form of a Variance from the Ayer Zoning Board of Appeals, no later than 01,Apr.,'15.