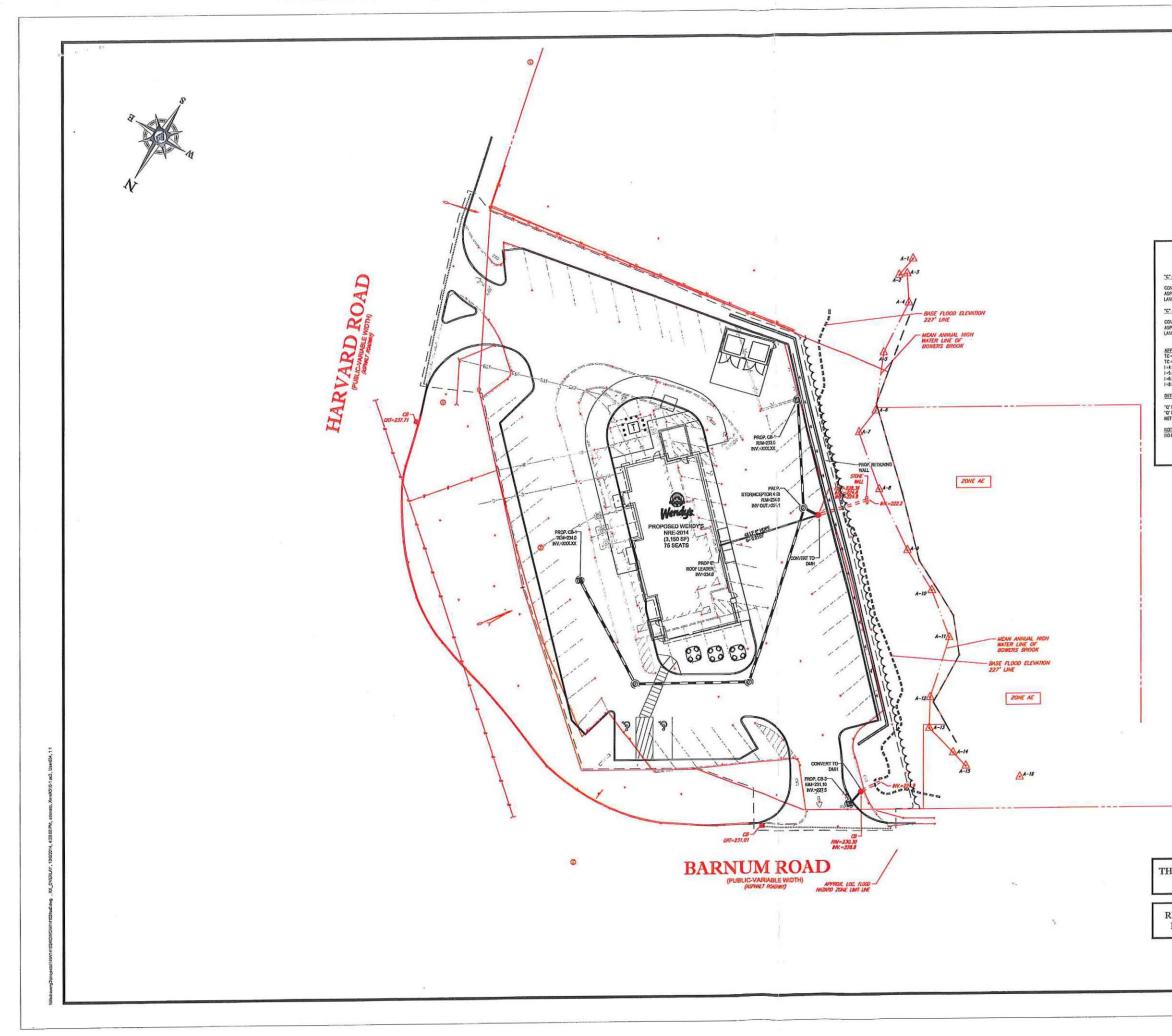

#### Wednesday March 18, 2015 Open Session Meeting Agenda

| 7:00 PM | Call to Order                                                                                         |
|---------|-------------------------------------------------------------------------------------------------------|
|         | <b>Public Hearing - Application for Variance</b><br>11 Copeland Drive (Filed 2/23/15)                 |
|         | <u>Global Montello Corp. – 15 Littleton Road</u><br>Request for modification of special permit        |
|         | Public Hearing – Application for Variance/Section 6 Finding<br>5 Mountain View Avenue (Filed 2/24/15) |
|         | Discussion Items                                                                                      |
|         | 1. Wendy's Improvement Project– 2 Barnum Road                                                         |
|         | <ol> <li>Zoning bylaw update</li> <li>Planner position request</li> </ol>                             |
|         | 5. Thannel position request                                                                           |
|         | Approval of Meeting Minutes                                                                           |
|         | 1. February 11, 2015                                                                                  |
|         | Adjournment                                                                                           |