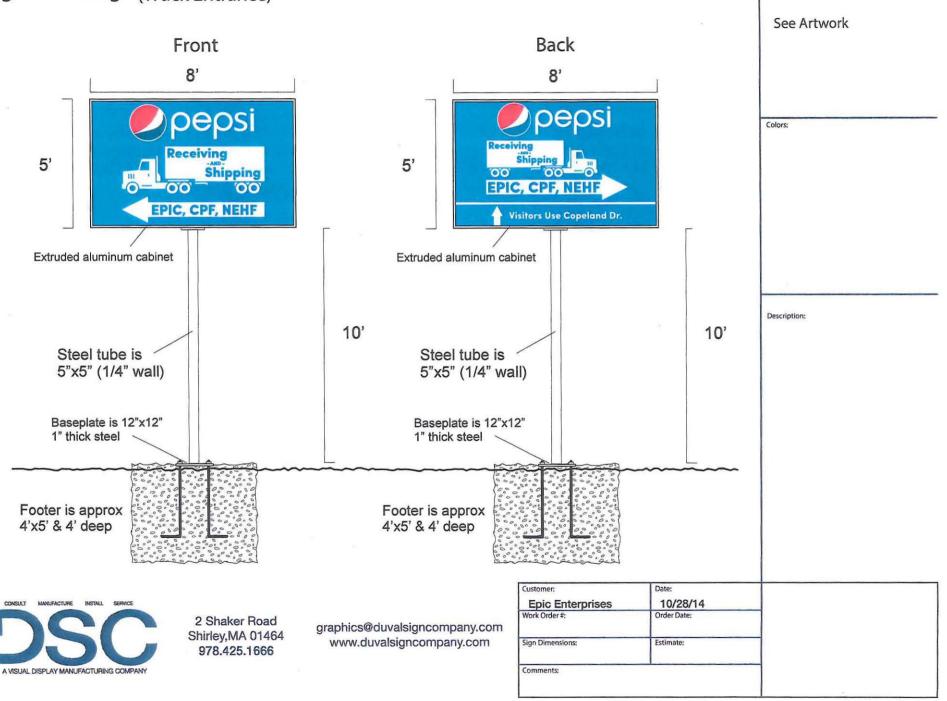

State briefly the reasons for application:

Variance Digh Signs do not meet the 10' Installed the Lot-Line setback From 2 shaker Rod. DIO5 shirley, MA 01464 (Street Address) 978-42-Date: 2 Signed by\_ 978-425-1666 (Daytime Telephone Number) **Check List:** Completed application Two checks made payable to "Town of Ayer" in the amount of \$165.00 & \$ 85.00. Six (6) copies of the certified plot plan ( $8\frac{1}{2} \times 11$  or  $11 \times 17$ ) List of abutters Certified by the Assessors office Completed certified mail documents (certified mailing to be done by applicant and copied to ZBA's Office Manager along with receipts before the scheduled Public Hearing)

Fonts:

11 Copeland Dr. Ayer, MA 01432

2 Hummingbird Ct. Howell, New Jersey 07731 Tel. (973) 570-8215

Wind Loads: Basic Wind Speed. 100 mph

Wind Importance Factor ... 1=1.15 Wind Exposure ... C ASCE Force Coef ... 1.8 Gust Factor. 0.85

Exterior Components designed in accordance with applicable provisions of the ASCE 7-05

Vanc

5'

I CERTIFY THAT THE EXISTING SIGN IS LOCATED ON THE LOT AS SHOWN. I FURTHER CERTIFY THAT THE EXISTING SIGN IS LOCATED WITHIN FLOOD ZONE 'X' PER FLOOD INSURANCE RATE MAP (FIRM) FOR THE TOWN OF AYER, COMMUNITY PANEL NO. 250180 0212 E DATED 6/4/10.