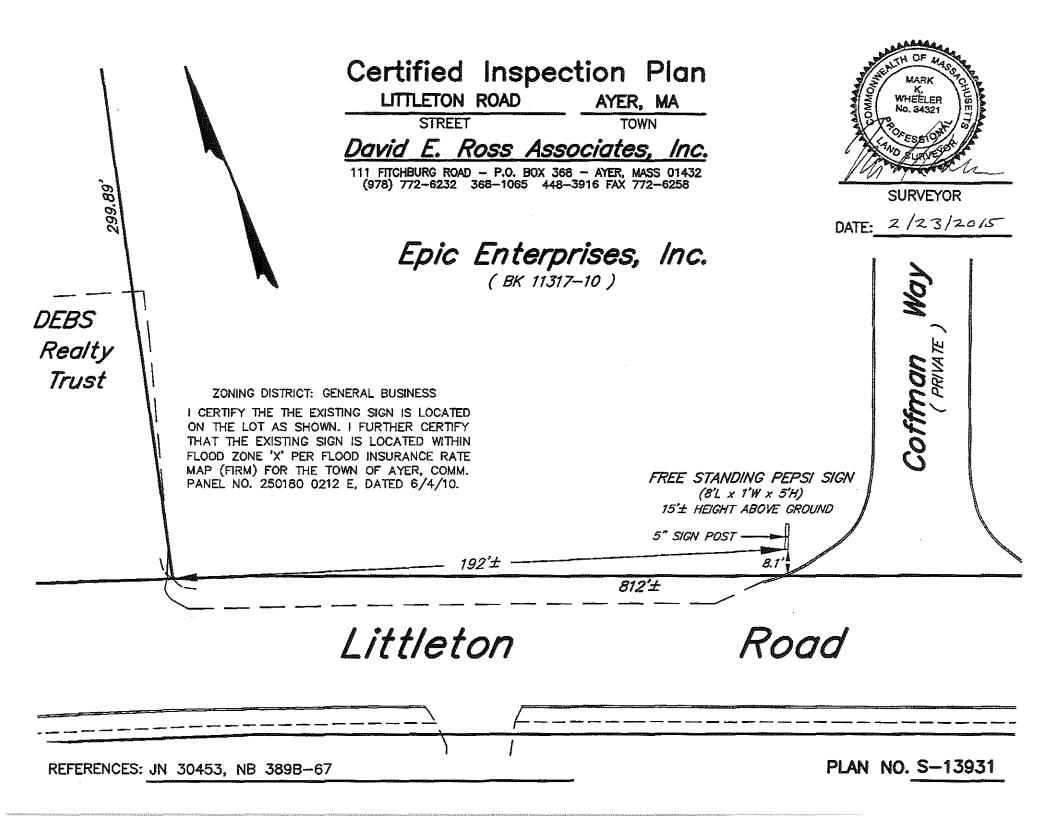

Exterior Components designed in accordance with applicable provisions of the ASCE 7-05

Vanc

5'

I CERTIFY THAT THE EXISTING SIGN IS LOCATED ON THE LOT AS SHOWN. I FURTHER CERTIFY THAT THE EXISTING SIGN IS LOCATED WITHIN FLOOD ZONE 'X' PER FLOOD INSURANCE RATE MAP (FIRM) FOR THE TOWN OF AYER, COMMUNITY PANEL NO. 250180 0212 E DATED 6/4/10.

REFERENCES: JN 30453, NB 389B-67

PLAN NO. S-13930

| <u> </u>                                                                                                                                                                                                          | BOS/Town Administrator<br>Board of Health<br>Department of Public Works<br>Police Department<br>Fire Department<br>Building Inspector/Zoning En<br>Conservation Committee<br>Tax Collector<br>Assessor's Office |                 | Public Hearing Date _ | Thursday March 12, 2015<br>Wednesday March 18, 2015 |
|-------------------------------------------------------------------------------------------------------------------------------------------------------------------------------------------------------------------|-----------------------------------------------------------------------------------------------------------------------------------------------------------------------------------------------------------------|-----------------|-----------------------|-----------------------------------------------------|
| Vari                                                                                                                                                                                                              | ance                                                                                                                                                                                                            | _Special Permit | t                     | Finding/Appeal                                      |
| TitleEpic I                                                                                                                                                                                                       | Enterprises, Sign Variance                                                                                                                                                                                      | Dated_          | February 23, 2015     |                                                     |
| Submitted by                                                                                                                                                                                                      | Epic Enterprises & Duval Si                                                                                                                                                                                     |                 |                       |                                                     |
| 11<br>Address                                                                                                                                                                                                     | Copeland Drive                                                                                                                                                                                                  | Telepho         |                       | val Signs) 978-425-1666                             |
| This plan is submitted for your review, comments, and recommendations. Please return to the Town<br>Administrator's Office by the Review Deadline Date so that the Zoning Board can consider your recommendation. |                                                                                                                                                                                                                 |                 |                       |                                                     |
| App                                                                                                                                                                                                               | roved                                                                                                                                                                                                           | _Modifications  | Needed                | Disapprove                                          |
| Comments: Received/Reviewed 2/27/2015.                                                                                                                                                                            |                                                                                                                                                                                                                 |                 |                       |                                                     |
|                                                                                                                                                                                                                   |                                                                                                                                                                                                                 |                 |                       |                                                     |
|                                                                                                                                                                                                                   |                                                                                                                                                                                                                 |                 |                       |                                                     |

The properties are located in the General Business District. The Ayer Protective Bylaws Article 84.1 Permitted Signs indicates that Business signs in this Zoning District must be set-back from property lines a minimum of 10 feet. Your Certified Plot Plans show that the sign at Littleton Rd and Coffman Way is set-back from Littleton Rd. 8.1 feet. The sign located at Littleton Rd and Copeland Dr. is set-back from Littleton Rd. only 4.5 feet.