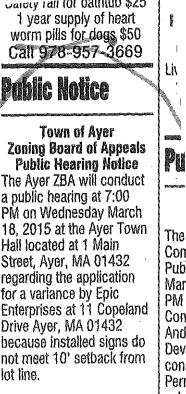

26,Feb.,'15

Duval Sign Company 2 Shaker Rd. Shirley, MA. 01464 Att:\_Kenneth Duval

Re: Pepsi Signs

Mr. Duval,

I have reviewed the Certified Plot plans of the signs that you recently erected for Epic Enterprises at their Littleton Road, Ayer, MA. properties.

The properties are located in the General Business District. The Ayer Protective Bylaws Article 84.1 Permitted Signs indicates that Business signs in this Zoning District must be set-back from property lines a minimum of 10 feet. Your Certified Plot Plans show that the sign at Littleton Rd and Coffman Way is set-back from Littleton Rd. 8.1 feet. The sign located at Littleton Rd and Copeland Dr. is set-back from Littleton Rd. only 4.5 feet.

I find that both installations are in violation of the town by-laws. You must either relocate the signs so as to comply with the by-laws, or seek and obtain appropriate zoning relief in the form of a Variance from the Ayer Zoning Board of Appeals, no later than 01,Apr.,'15.

If you fail to comply with this Order, I will be forced to take further legal action for compliance with the by-laws and will impose a fine of \$100/day as prescribed in the Town By-laws until such time as the violation is corrected.