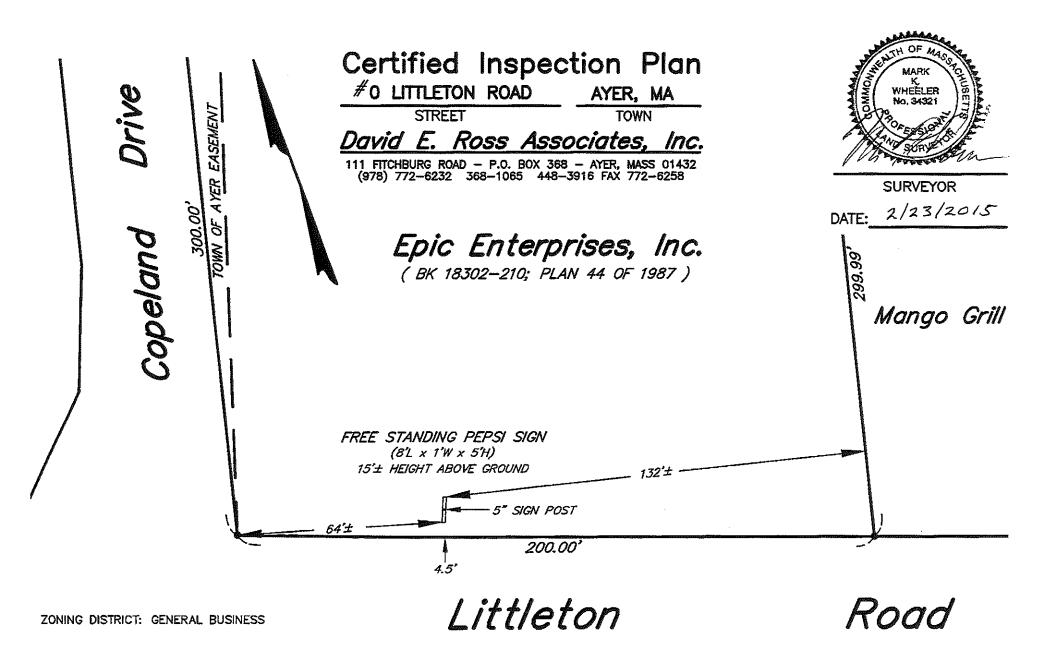

State briefly the reasons for application:

Variance Digh Signs do not meet the 10' Installed the Lot-Line setback From 2 shaker Rod. DIO5 shirley, MA 01464 (Street Address) 978-42-Date: 2 Signed by\_ 978-425-1666 (Daytime Telephone Number) **Check List:** Completed application Two checks made payable to "Town of Ayer" in the amount of \$165.00 & \$ 85.00. Six (6) copies of the certified plot plan ( $8\frac{1}{2} \times 11$  or  $11 \times 17$ ) List of abutters Certified by the Assessors office Completed certified mail documents (certified mailing to be done by applicant and copied to ZBA's Office Manager along with receipts before the scheduled Public Hearing)

The properties are located in the General Business District. The Ayer Protective Bylaws Article 84.1 Permitted Signs indicates that Business signs in this Zoning District must be set-back from property lines a minimum of 10 feet. Your Certified Plot Plans show that the sign at Littleton Rd and Coffman Way is set-back from Littleton Rd. 8.1 feet. The sign located at Littleton Rd and Copeland Dr. is set-back from Littleton Rd. only 4.5 feet.

I find that both installations are in violation of the town by-laws. You must either relocate the signs so as to comply with the by-laws, or seek and obtain appropriate zoning relief in the form of a Variance from the Ayer Zoning Board of Appeals, no later than 01,Apr.,'15.