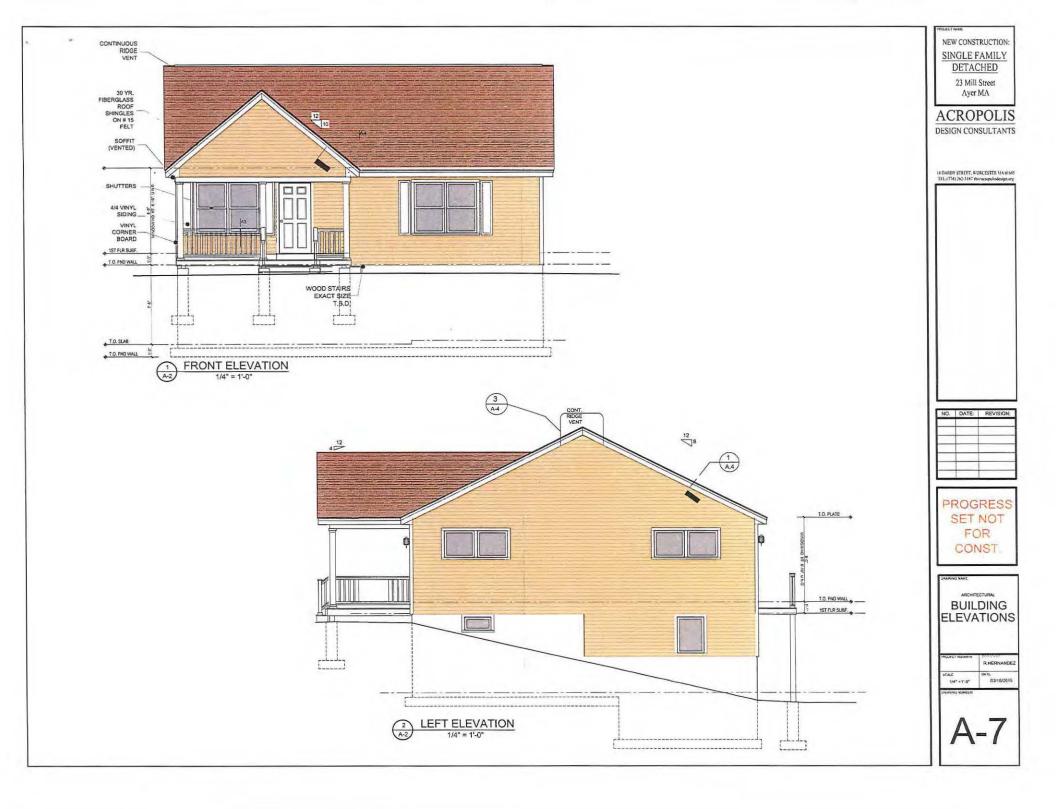

State briefly the reasons for application:

<u>The owner of the property at 23 Mill Street suffered a complete loss of home due to fire. His home had</u> <u>to be demolished. The owner is over 80 years old today and accessbility is important. By allowing us</u> <u>to change the existing footprint of the home, we can better allow for single floor living without the use</u>. <u>stairs. Most of the finished space in the home would be on the first floor including the master suite.</u> <u>Additionally, by today's standards, this home is already non-conforming to setbacks and frontage.</u> <u>By not expanding (encroaching) on neighors and setting the property back from the street, we are</u> making this home more conforming than it previously was.

Completed certified mail documents (certified mailing to be done by applicant and copied to ZBA's Office Manager along with receipts before the scheduled Public Hearing)

Property Card Sketch shows our proposed plan decreases width of home to encroach less on properties on either side and increases length /depth to use surplus of rear lot space instead.