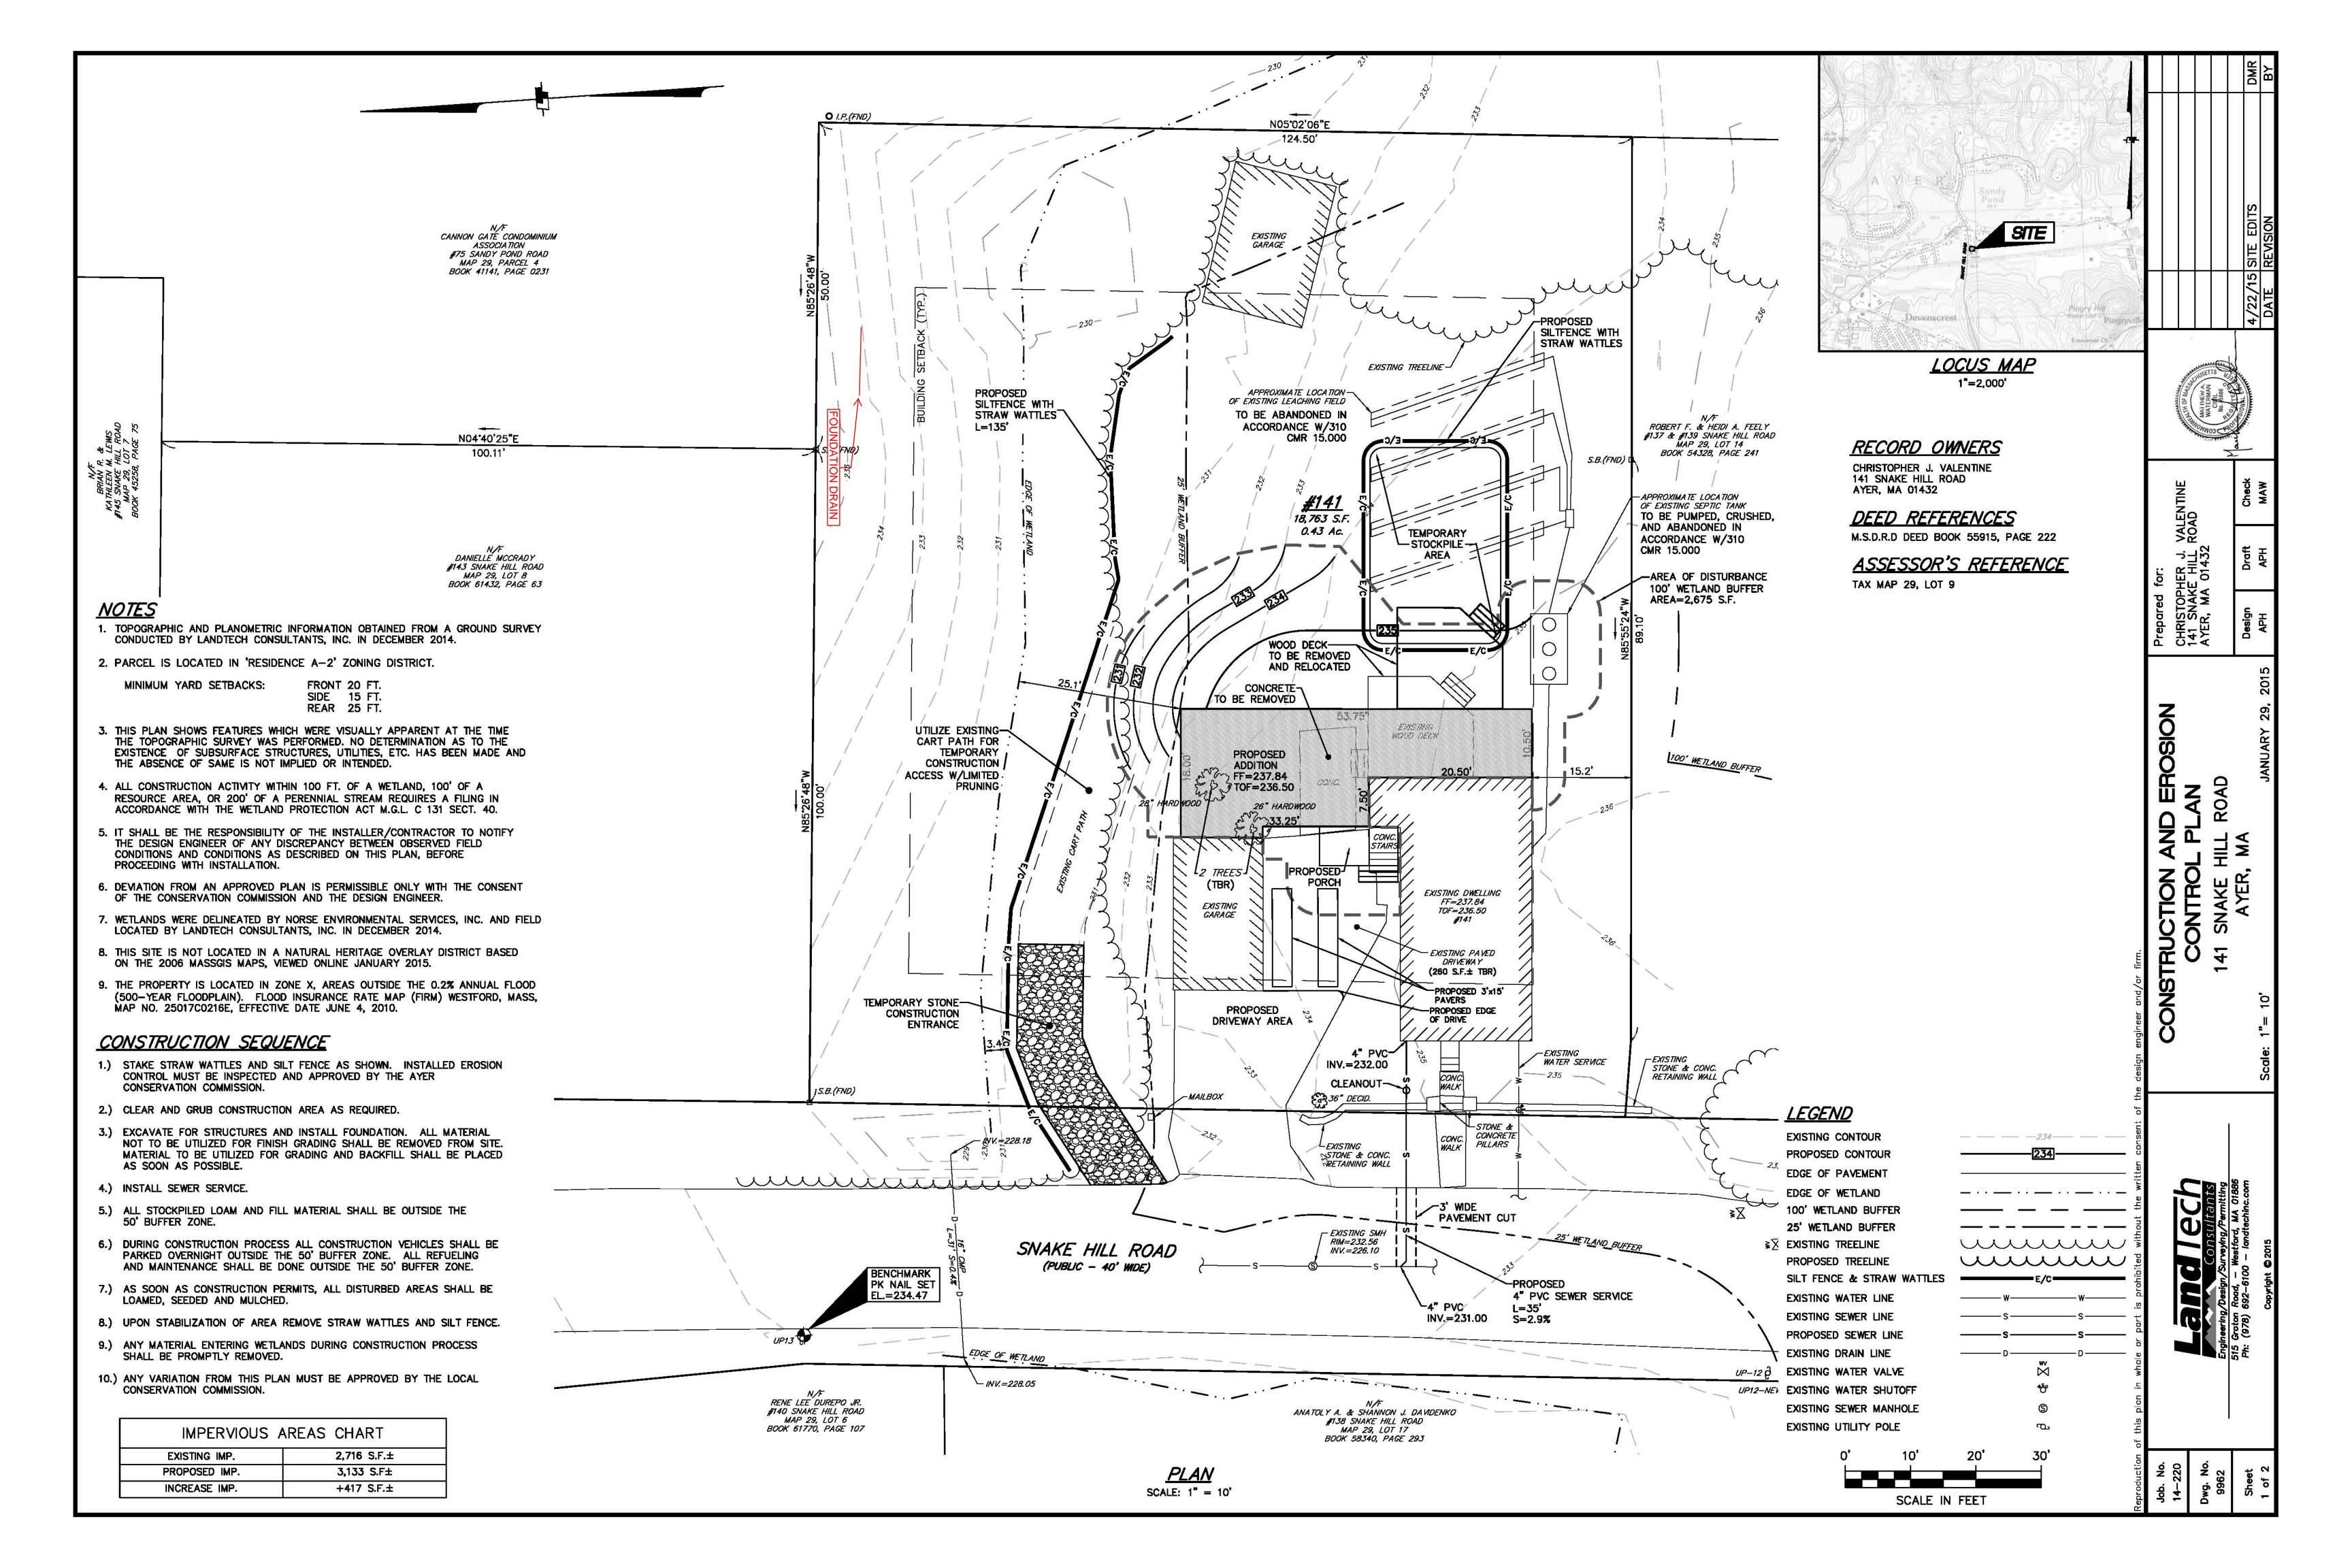

Completed certified mail documents (certified mailing to be done by applicant and copied to ZBA's Office Manager along with receipts before the scheduled Public Hearing)

Property Card Sketch shows our proposed plan decreases width of home to encroach less on properties on either side and increases length /depth to use surplus of rear lot space instead.