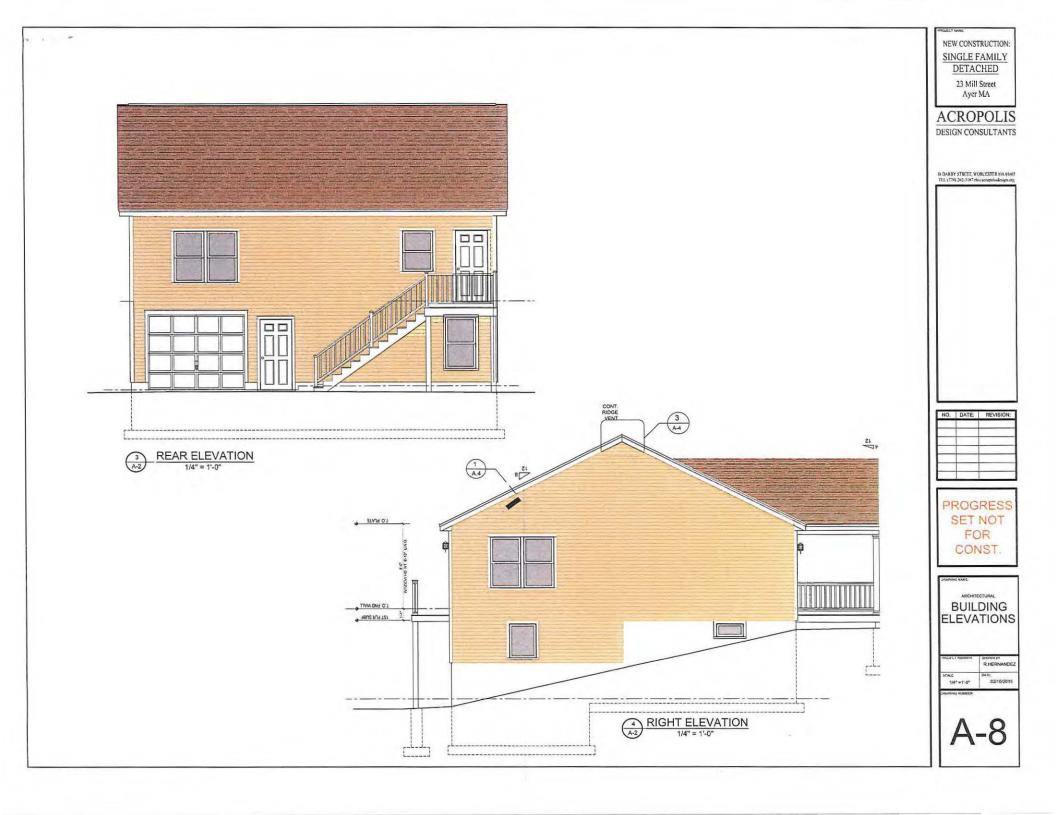

State briefly the reasons for application:

<u>The owner of the property at 23 Mill Street suffered a complete loss of home due to fire. His home had</u> <u>to be demolished. The owner is over 80 years old today and accessbility is important. By allowing us</u> <u>to change the existing footprint of the home, we can better allow for single floor living without the use</u>. <u>stairs. Most of the finished space in the home would be on the first floor including the master suite.</u> <u>Additionally, by today's standards, this home is already non-conforming to setbacks and frontage.</u> <u>By not expanding (encroaching) on neighors and setting the property back from the street, we are</u> making this home more conforming than it previously was.

Completed certified mail documents (certified mailing to be done by applicant and copied to ZBA's Office Manager along with receipts before the scheduled Public Hearing)

Property Card Sketch shows our proposed plan decreases width of home to encroach less on properties on either side and increases length /depth to use surplus of rear lot space instead.