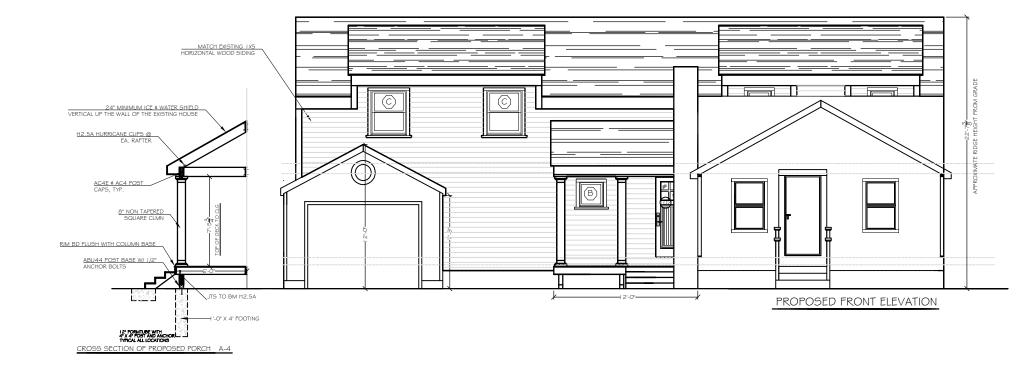

State briefly the reasons for application:

<u>The owner of the property at 23 Mill Street suffered a complete loss of home due to fire. His home had</u> <u>to be demolished. The owner is over 80 years old today and accessbility is important. By allowing us</u> <u>to change the existing footprint of the home, we can better allow for single floor living without the use</u>. <u>stairs. Most of the finished space in the home would be on the first floor including the master suite.</u> <u>Additionally, by today's standards, this home is already non-conforming to setbacks and frontage.</u> <u>By not expanding (encroaching) on neighors and setting the property back from the street, we are</u> making this home more conforming than it previously was.

Completed certified mail documents (certified mailing to be done by applicant and copied to ZBA's Office Manager along with receipts before the scheduled Public Hearing)

Property Card Sketch shows our proposed plan decreases width of home to encroach less on properties on either side and increases length /depth to use surplus of rear lot space instead.