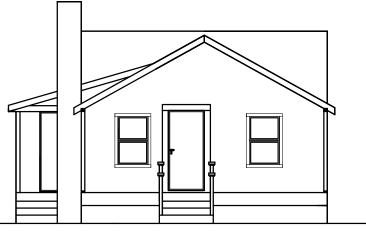

State briefly the reasons for application:

<u>The owner of the property at 23 Mill Street suffered a complete loss of home due to fire. His home had</u> <u>to be demolished. The owner is over 80 years old today and accessbility is important. By allowing us</u> <u>to change the existing footprint of the home, we can better allow for single floor living without the use</u>. <u>stairs. Most of the finished space in the home would be on the first floor including the master suite.</u> <u>Additionally, by today's standards, this home is already non-conforming to setbacks and frontage.</u> <u>By not expanding (encroaching) on neighors and setting the property back from the street, we are</u> making this home more conforming than it previously was.

Completed certified mail documents (certified mailing to be done by applicant and copied to ZBA's Office Manager along with receipts before the scheduled Public Hearing)

Property Card Sketch shows our proposed plan decreases width of home to encroach less on properties on either side and increases length /depth to use surplus of rear lot space instead.