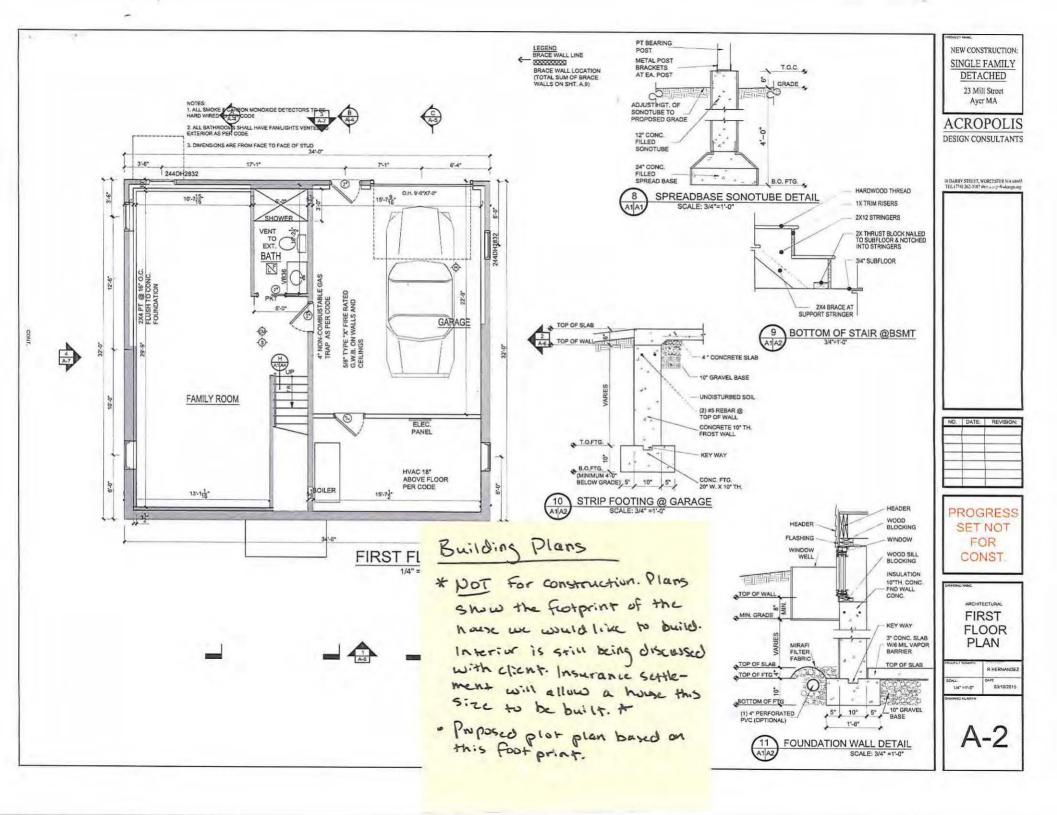

State briefly the reasons for application:

<u>The owner of the property at 23 Mill Street suffered a complete loss of home due to fire. His home had</u> <u>to be demolished. The owner is over 80 years old today and accessbility is important. By allowing us</u> <u>to change the existing footprint of the home, we can better allow for single floor living without the use</u>. <u>stairs. Most of the finished space in the home would be on the first floor including the master suite.</u> <u>Additionally, by today's standards, this home is already non-conforming to setbacks and frontage.</u> <u>By not expanding (encroaching) on neighors and setting the property back from the street, we are</u> making this home more conforming than it previously was.

Completed certified mail documents (certified mailing to be done by applicant and copied to ZBA's Office Manager along with receipts before the scheduled Public Hearing)

Property Card Sketch shows our proposed plan decreases width of home to encroach less on properties on either side and increases length /depth to use surplus of rear lot space instead.