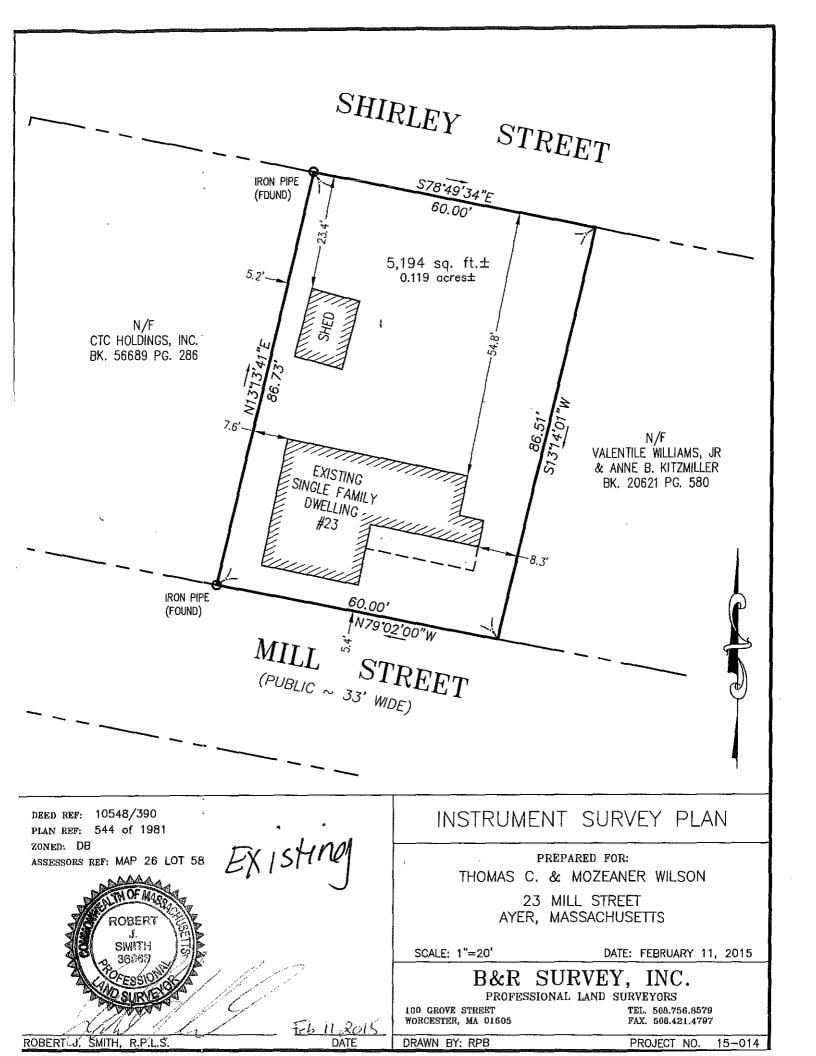

State briefly the reasons for application:

<u>The owner of the property at 23 Mill Street suffered a complete loss of home due to fire. His home had</u> <u>to be demolished. The owner is over 80 years old today and accessbility is important. By allowing us</u> <u>to change the existing footprint of the home, we can better allow for single floor living without the use</u>. <u>stairs. Most of the finished space in the home would be on the first floor including the master suite.</u> <u>Additionally, by today's standards, this home is already non-conforming to setbacks and frontage.</u> <u>By not expanding (encroaching) on neighors and setting the property back from the street, we are</u> making this home more conforming than it previously was.

Completed certified mail documents (certified mailing to be done by applicant and copied to ZBA's Office Manager along with receipts before the scheduled Public Hearing)

Property Card Sketch shows our proposed plan decreases width of home to encroach less on properties on either side and increases length /depth to use surplus of rear lot space instead.