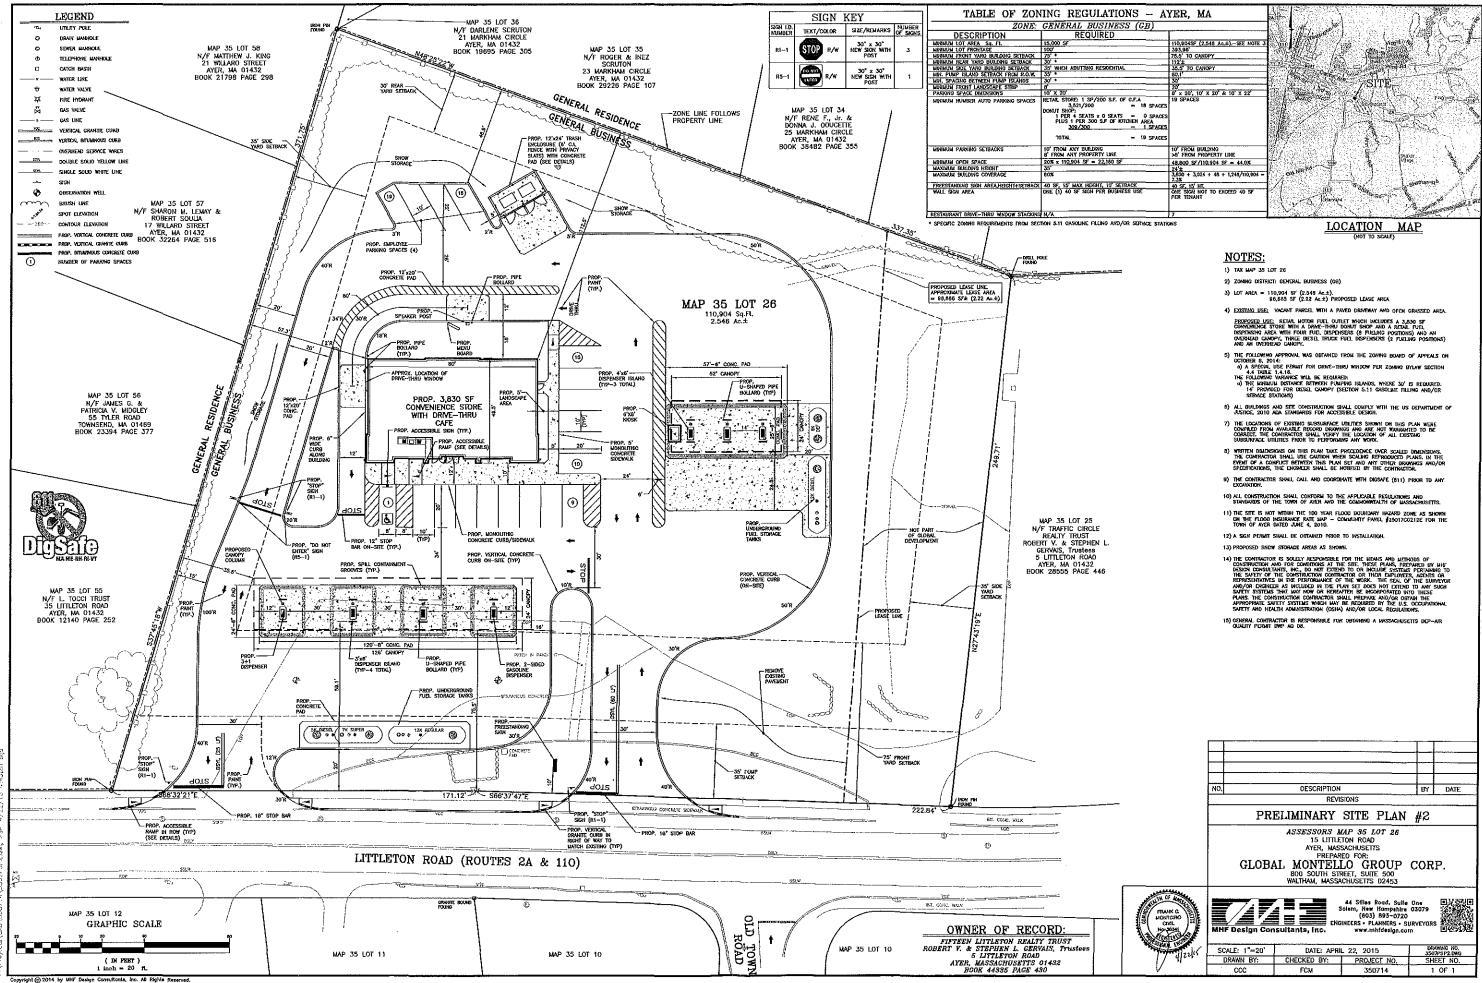

5 Littleton Road, Ayer MA 01432

| Location of Property:<br><u>15 Littleton Road</u> | L               |                                               |         |                                                   |
|---------------------------------------------------|-----------------|-----------------------------------------------|---------|---------------------------------------------------|
| Assessor's Map <u>35</u>                          | Parcel          | <u>26                                    </u> |         | <u>10,904 SF Parcel, 3</u><br>5,775 SF Lease Area |
| Zoning District (circle one)                      | A-1 A-2         | GR GB                                         | DB L    |                                                   |
| Registry of Deeds Book4                           | <u>4335</u> Pag | e <u>430</u>                                  |         |                                                   |
| Water Overlay District (circle                    | e one)          | Zone I                                        | Zone II | N/A                                               |

Yes/No

If you were denied a permit, please attach a copy of the decision or state the reasons for the denial.

State briefly the reasons for application:

Proposed retail motor fuel outlet which includes a 3830 SF convenience store with a drive-thru<sup>\*</sup> donut shop and a retail fuel dispensing area with four fuel dispensers (8 fueling positions) and an overhead canopy. Also proposed is a separate diesel fuel despensing area with three diesel truck fuel dispensers (2 fueling positions) and an overhead canopy. A variance is required from Section 5.11 to allow 14' spacing between the diesel fuel dispenser islands where 30' is required.

|                                                                                      | NO.                                                                                                                                                                                                           | OESCRIPTION |                                                                                                                | BY                     | DATE                  |  |
|--------------------------------------------------------------------------------------|---------------------------------------------------------------------------------------------------------------------------------------------------------------------------------------------------------------|-------------|----------------------------------------------------------------------------------------------------------------|------------------------|-----------------------|--|
|                                                                                      | L                                                                                                                                                                                                             | REVI        | SIONS                                                                                                          |                        |                       |  |
|                                                                                      | PR                                                                                                                                                                                                            | ELIMINARY   | SITE PLAN                                                                                                      | #2                     |                       |  |
|                                                                                      | PRELIMINARY SITE PLAN #2<br>ASSESSORS MAP 35 LOT 26<br>15 UITLETON ROAD<br>ATER, MASSACHUSEITS<br>PREPARED FOR:<br>GLOBAL MONTELLO GROUP CORP.<br>BOO SOUTH STREET, SUITE 500<br>WALTHAM, MASSACHUSEITS D2453 |             |                                                                                                                |                        |                       |  |
| FRANK CA<br>SOUTCING<br>CANE<br>CANE<br>CANE<br>CANE<br>CANE<br>CANE<br>CANE<br>CANE | MHF Design Con                                                                                                                                                                                                |             | 44 Silles Road, Suite<br>iolem, New Hampehire<br>(603) 893-0720<br>INEERS - PLANNERS - SI<br>www.mhfdesign.com | 03079<br>URVEYORS<br>M | 089798                |  |
| y zulas                                                                              | SCALE: 1"=20'                                                                                                                                                                                                 |             | L 22, 2015                                                                                                     | 350                    | wing No.<br>7psp2.dwg |  |
| 1/ 11-                                                                               | DRAWN BY:                                                                                                                                                                                                     | CHECKED BY: | PROJECT NO.                                                                                                    |                        | EET NO.               |  |
| v                                                                                    | 200                                                                                                                                                                                                           | FCM         | 360714                                                                                                         | 1                      | OF 1                  |  |

### Re: 15 Littleton Road - Global Montello Group Application for Hearing

Dear ZBA:

I have reviewed the application for a hearing made to the Zoning Board of Appeals for the above mentioned property. The plan that was submitted is titled "PRELIMINARY SITE PLAN #2" dated April 22, 2015. Please note that the DPW review is not a detailed site plan review, but I am providing some comments regarding general layout.

- The Ayer DPW has no concerns regarding the requested zoning variance.
- The site is not within Ayer's Aquifer Protection Zone and does not appear to be in the wellhead protection zone for EPIC Enterprises, however the project proponent should verify the location of the well and protection zone.
- The two curb cuts for the parcel do not line up with the Old Towne Village access or Copeland Drive. This area has high traffic and turning counts and a traffic study should be performed.