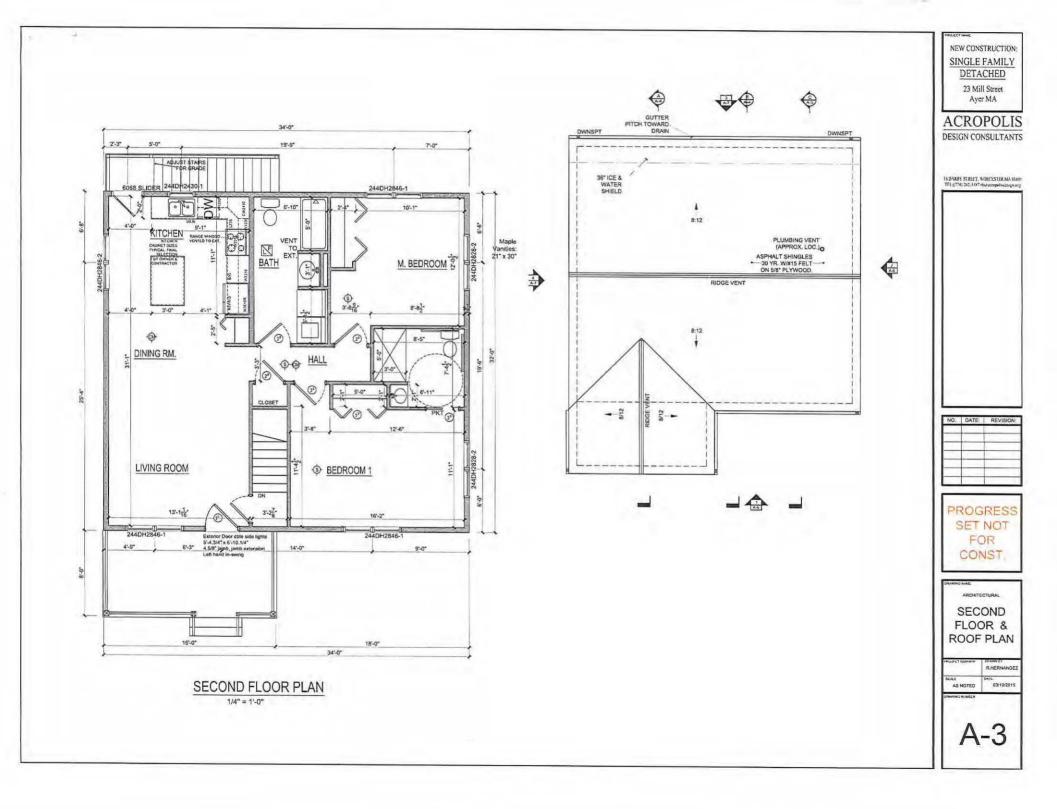

State briefly the reasons for application:

<u>The owner of the property at 23 Mill Street suffered a complete loss of home due to fire. His home had</u> <u>to be demolished. The owner is over 80 years old today and accessbility is important. By allowing us</u> <u>to change the existing footprint of the home, we can better allow for single floor living without the use</u>. <u>stairs. Most of the finished space in the home would be on the first floor including the master suite.</u> <u>Additionally, by today's standards, this home is already non-conforming to setbacks and frontage.</u> <u>By not expanding (encroaching) on neighors and setting the property back from the street, we are</u> making this home more conforming than it previously was.

Completed certified mail documents (certified mailing to be done by applicant and copied to ZBA's Office Manager along with receipts before the scheduled Public Hearing)

Property Card Sketch shows our proposed plan decreases width of home to encroach less on properties on either side and increases length /depth to use surplus of rear lot space instead.