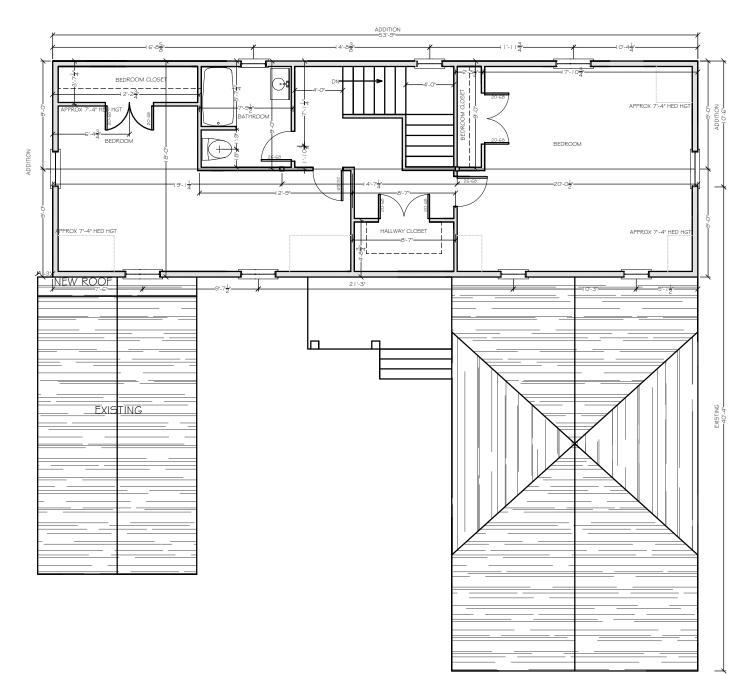

State briefly the reasons for application:

<u>The owner of the property at 23 Mill Street suffered a complete loss of home due to fire. His home had</u> <u>to be demolished. The owner is over 80 years old today and accessbility is important. By allowing us</u> <u>to change the existing footprint of the home, we can better allow for single floor living without the use</u>. <u>stairs. Most of the finished space in the home would be on the first floor including the master suite.</u> <u>Additionally, by today's standards, this home is already non-conforming to setbacks and frontage.</u> <u>By not expanding (encroaching) on neighors and setting the property back from the street, we are</u> making this home more conforming than it previously was.

Completed certified mail documents (certified mailing to be done by applicant and copied to ZBA's Office Manager along with receipts before the scheduled Public Hearing)

Property Card Sketch shows our proposed plan decreases width of home to encroach less on properties on either side and increases length /depth to use surplus of rear lot space instead.