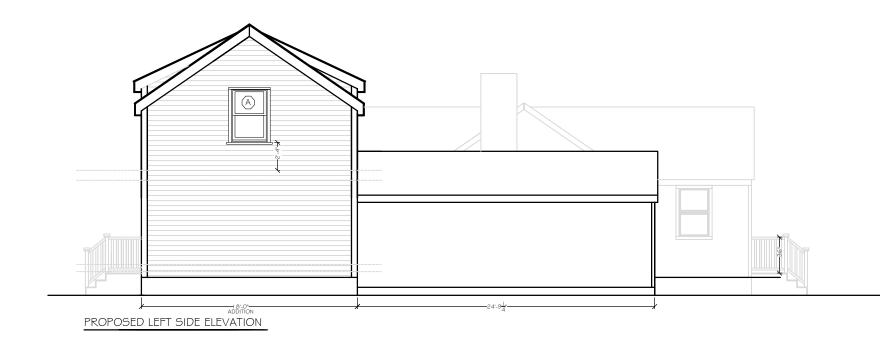

State briefly the reasons for application:

<u>The owner of the property at 23 Mill Street suffered a complete loss of home due to fire. His home had</u> <u>to be demolished. The owner is over 80 years old today and accessbility is important. By allowing us</u> <u>to change the existing footprint of the home, we can better allow for single floor living without the use</u>. <u>stairs. Most of the finished space in the home would be on the first floor including the master suite.</u> <u>Additionally, by today's standards, this home is already non-conforming to setbacks and frontage.</u> <u>By not expanding (encroaching) on neighors and setting the property back from the street, we are</u> making this home more conforming than it previously was.

Completed certified mail documents (certified mailing to be done by applicant and copied to ZBA's Office Manager along with receipts before the scheduled Public Hearing)

Property Card Sketch shows our proposed plan decreases width of home to encroach less on properties on either side and increases length /depth to use surplus of rear lot space instead.