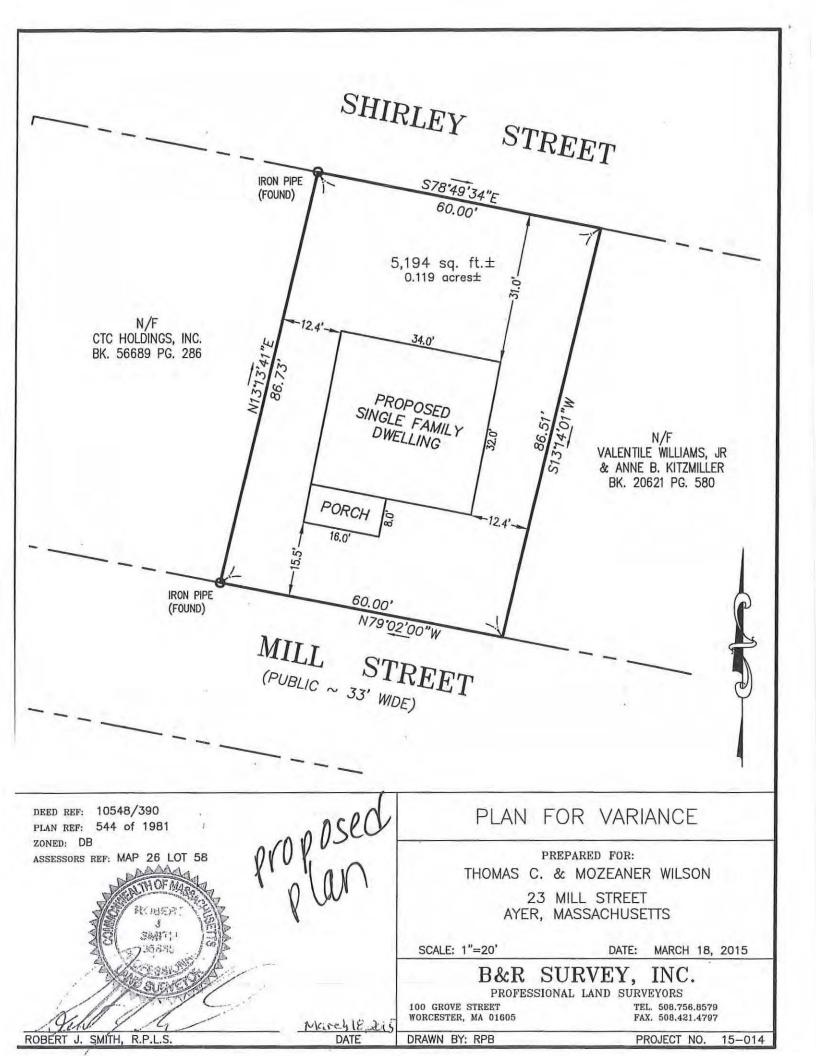

State briefly the reasons for application:

<u>The owner of the property at 23 Mill Street suffered a complete loss of home due to fire. His home had</u> <u>to be demolished. The owner is over 80 years old today and accessbility is important. By allowing us</u> <u>to change the existing footprint of the home, we can better allow for single floor living without the use</u>. <u>stairs. Most of the finished space in the home would be on the first floor including the master suite.</u> <u>Additionally, by today's standards, this home is already non-conforming to setbacks and frontage.</u> <u>By not expanding (encroaching) on neighors and setting the property back from the street, we are</u> making this home more conforming than it previously was.

Completed certified mail documents (certified mailing to be done by applicant and copied to ZBA's Office Manager along with receipts before the scheduled Public Hearing)

Property Card Sketch shows our proposed plan decreases width of home to encroach less on properties on either side and increases length /depth to use surplus of rear lot space instead.