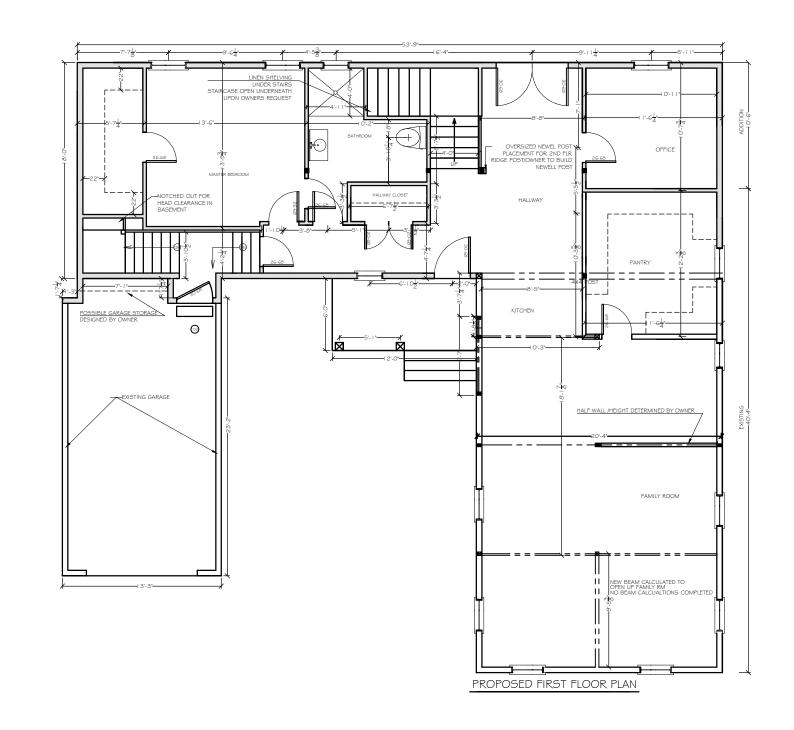

attending the Wetlands Committee meeting tonight to finalize some very minor changes before I sign it. Likewise, the engineering plans being drawn up by Concord Lumber will change very little as well (just some fixture layout and closet arrangements). The foundation layout and dimensions will remain unchanged. This week I'll be finalizing the engineering plans so they can be go through beam calcs and receive final approval from their architectural department.

I believe we agreed to attend the May20th meeting at town hall and discuss the next steps for gaining zoning approva

Please direct me to any documentation that needs to be filled out and or filed/registered/notarized or anything like that. I believe you mentioned something about notifying our abutters?

Thank for your help,

Chris









EXISTING FRONT ELEVATION

|            | CONCORD LUMBER CORPORATION | LOTTLETON LUMBER            | P.S. BR. 1899 O S. CORR. W. O. LITTLER, M. 6440 | the smoothorn main smoothoothe |
|------------|----------------------------|-----------------------------|-------------------------------------------------|--------------------------------|
|            | VALENTINE RESIDENCE        | 141 SNAKE HILL RD, AYER, MA | PROPOSED/EXISTING FRONT ELEVATION               |                                |
|            | DRAW                       | N :                         | CHECKE                                          | Ð :                            |
|            | 1-19-                      | -15                         |                                                 |