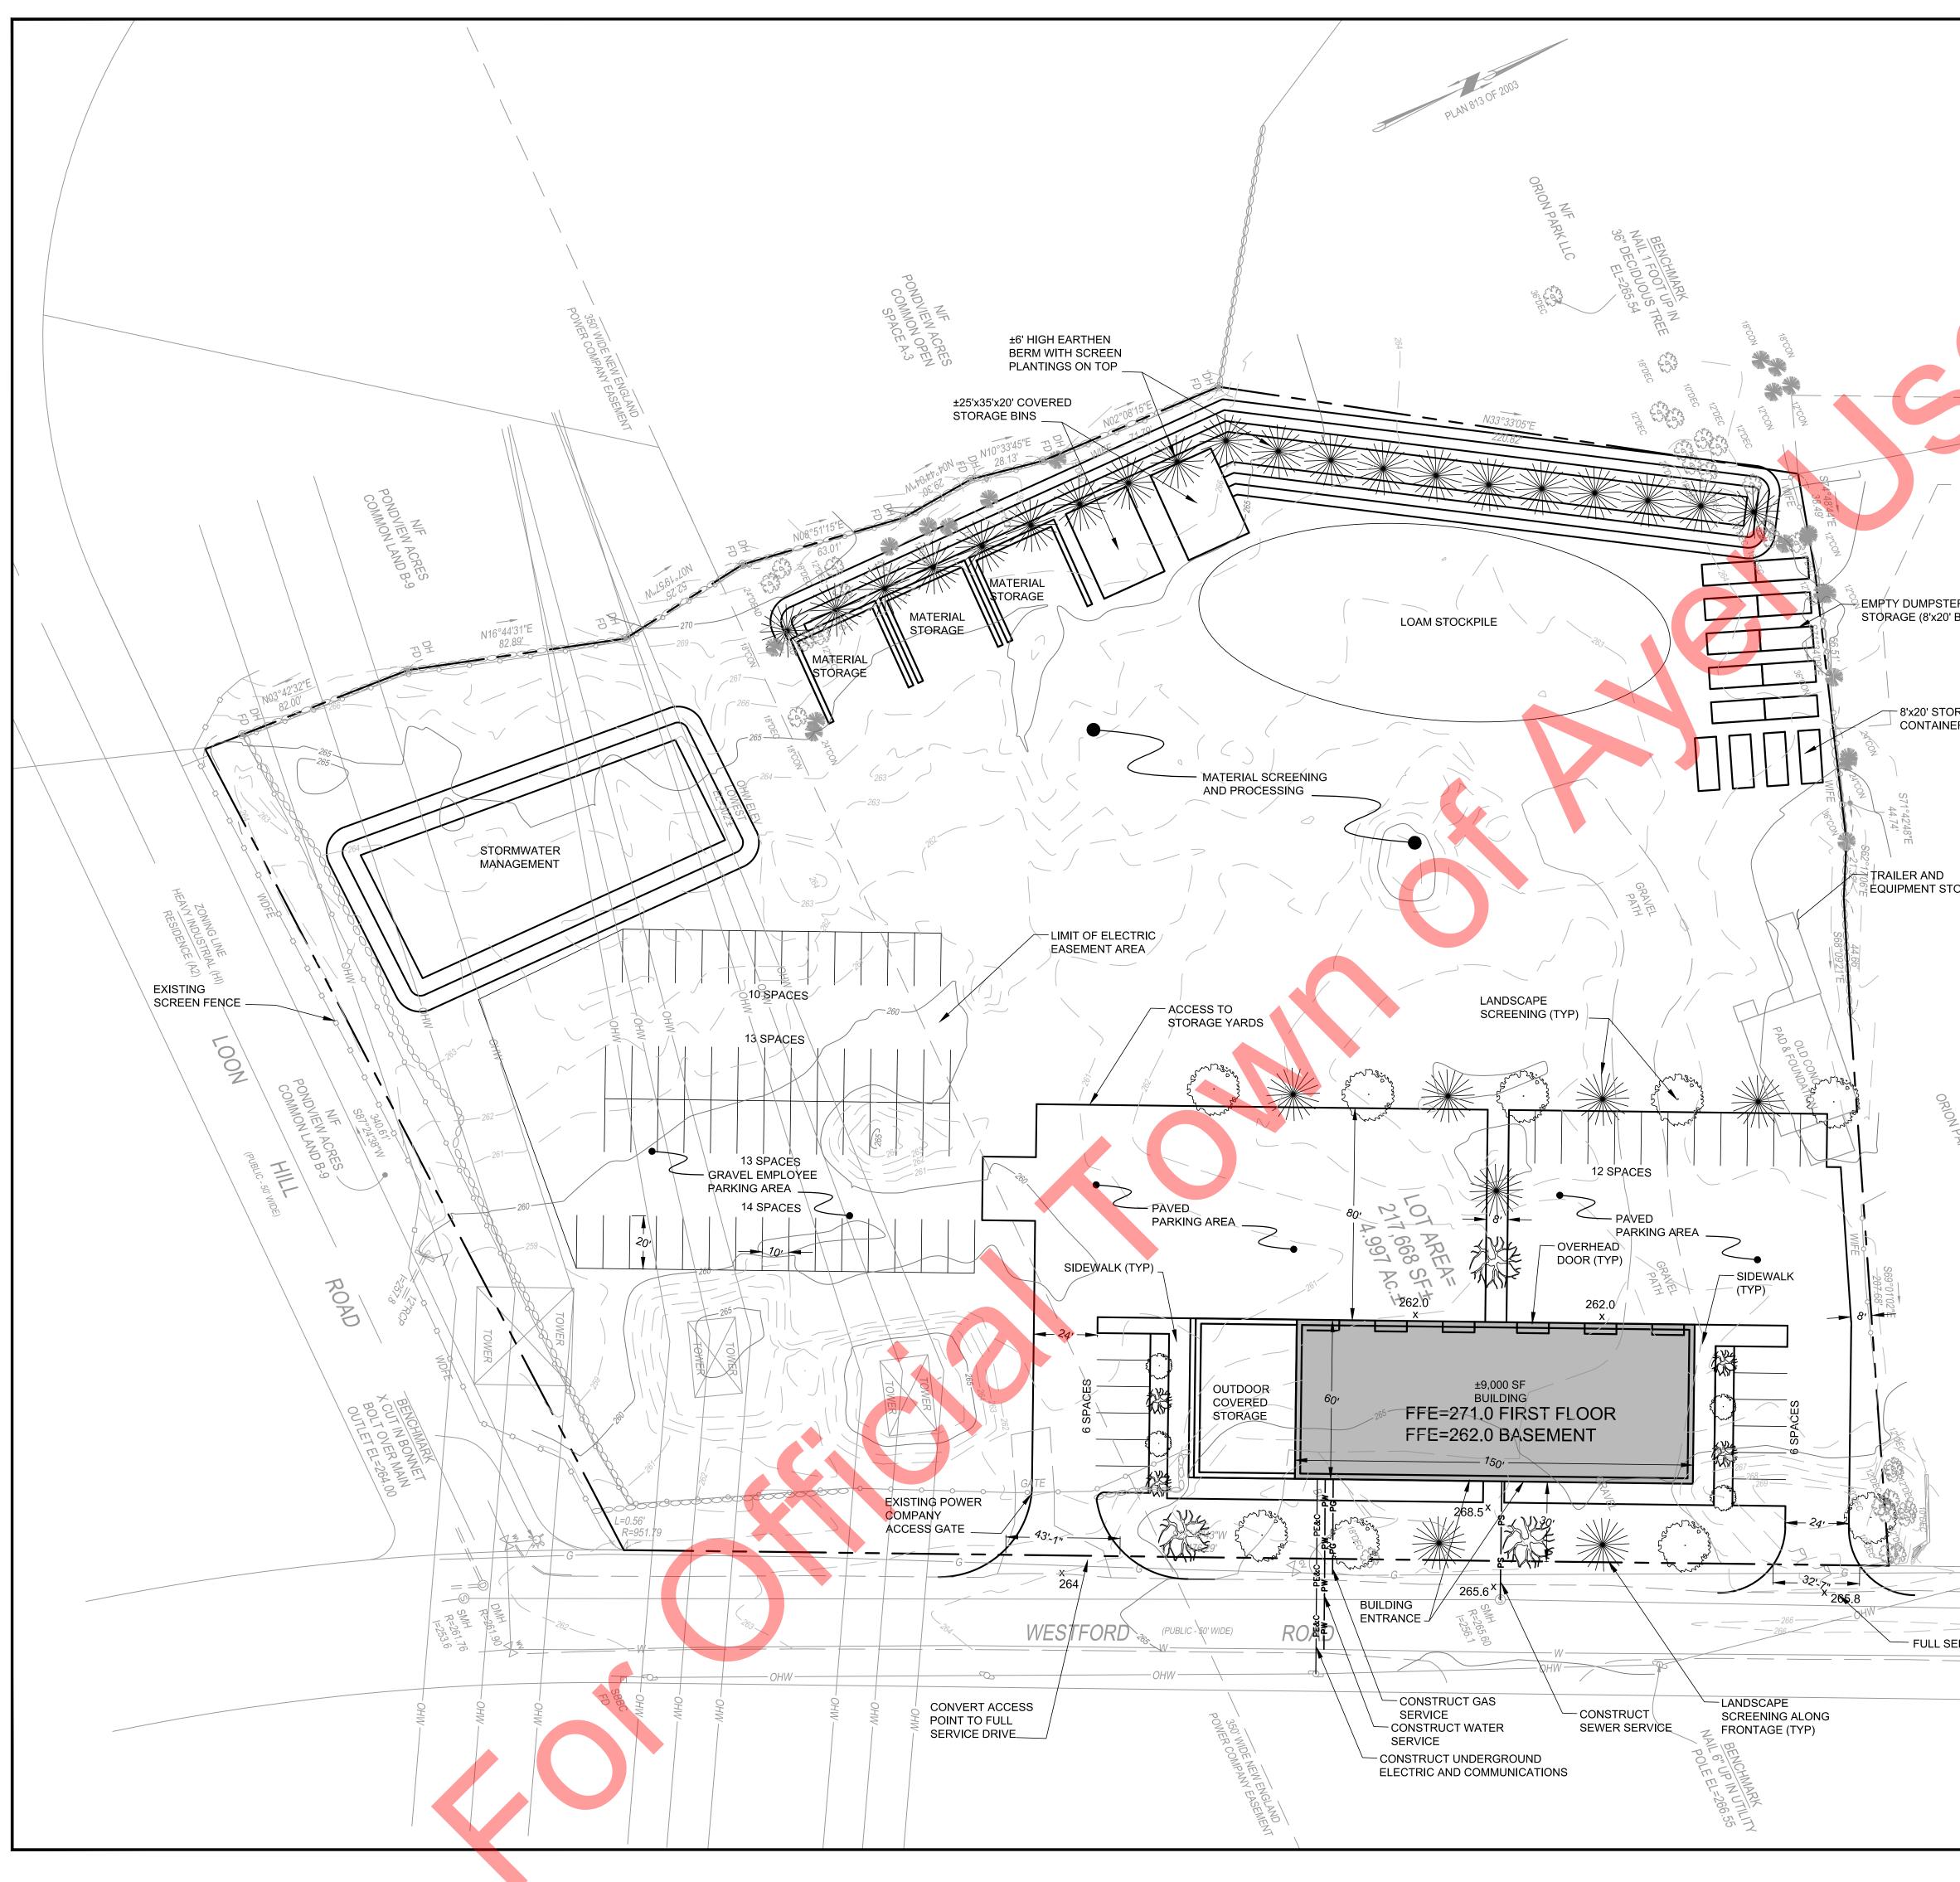

own, and experienced professional in the regional restaurant, bar & lounge commercial sector. His reputation is that of an entrepreneur launching high-quality and well-managed establishments in traditional downtown & urban environments and destination places.

Based on our general research the Ayer Office of Community & Economic Development believes that Mr. Rahani (in all probability) would open and operate a well-designed, highquality, well-managed and appealing new gathering place here in Downtown Ayer, which is well-poised for reinvention and a new standard of quality and vitality as a regional destination place.

We recommend approval of the request for "Transfer of All-Alcohol On-Premises Liquor License" for the subject commercial property space located at 25 Main Street, Ayer, MA.



| <b>ZONING COMPLIANCE CHECKLIST:</b><br>PROPERTY ID: MAP XX; LOT XX<br>66 WESTFORD ROAD<br>AYER, MA                                                                                                                                                                                                                        | SITE<br>DEVELOPMENT                                                                |
|---------------------------------------------------------------------------------------------------------------------------------------------------------------------------------------------------------------------------------------------------------------------------------------------------------------------------|------------------------------------------------------------------------------