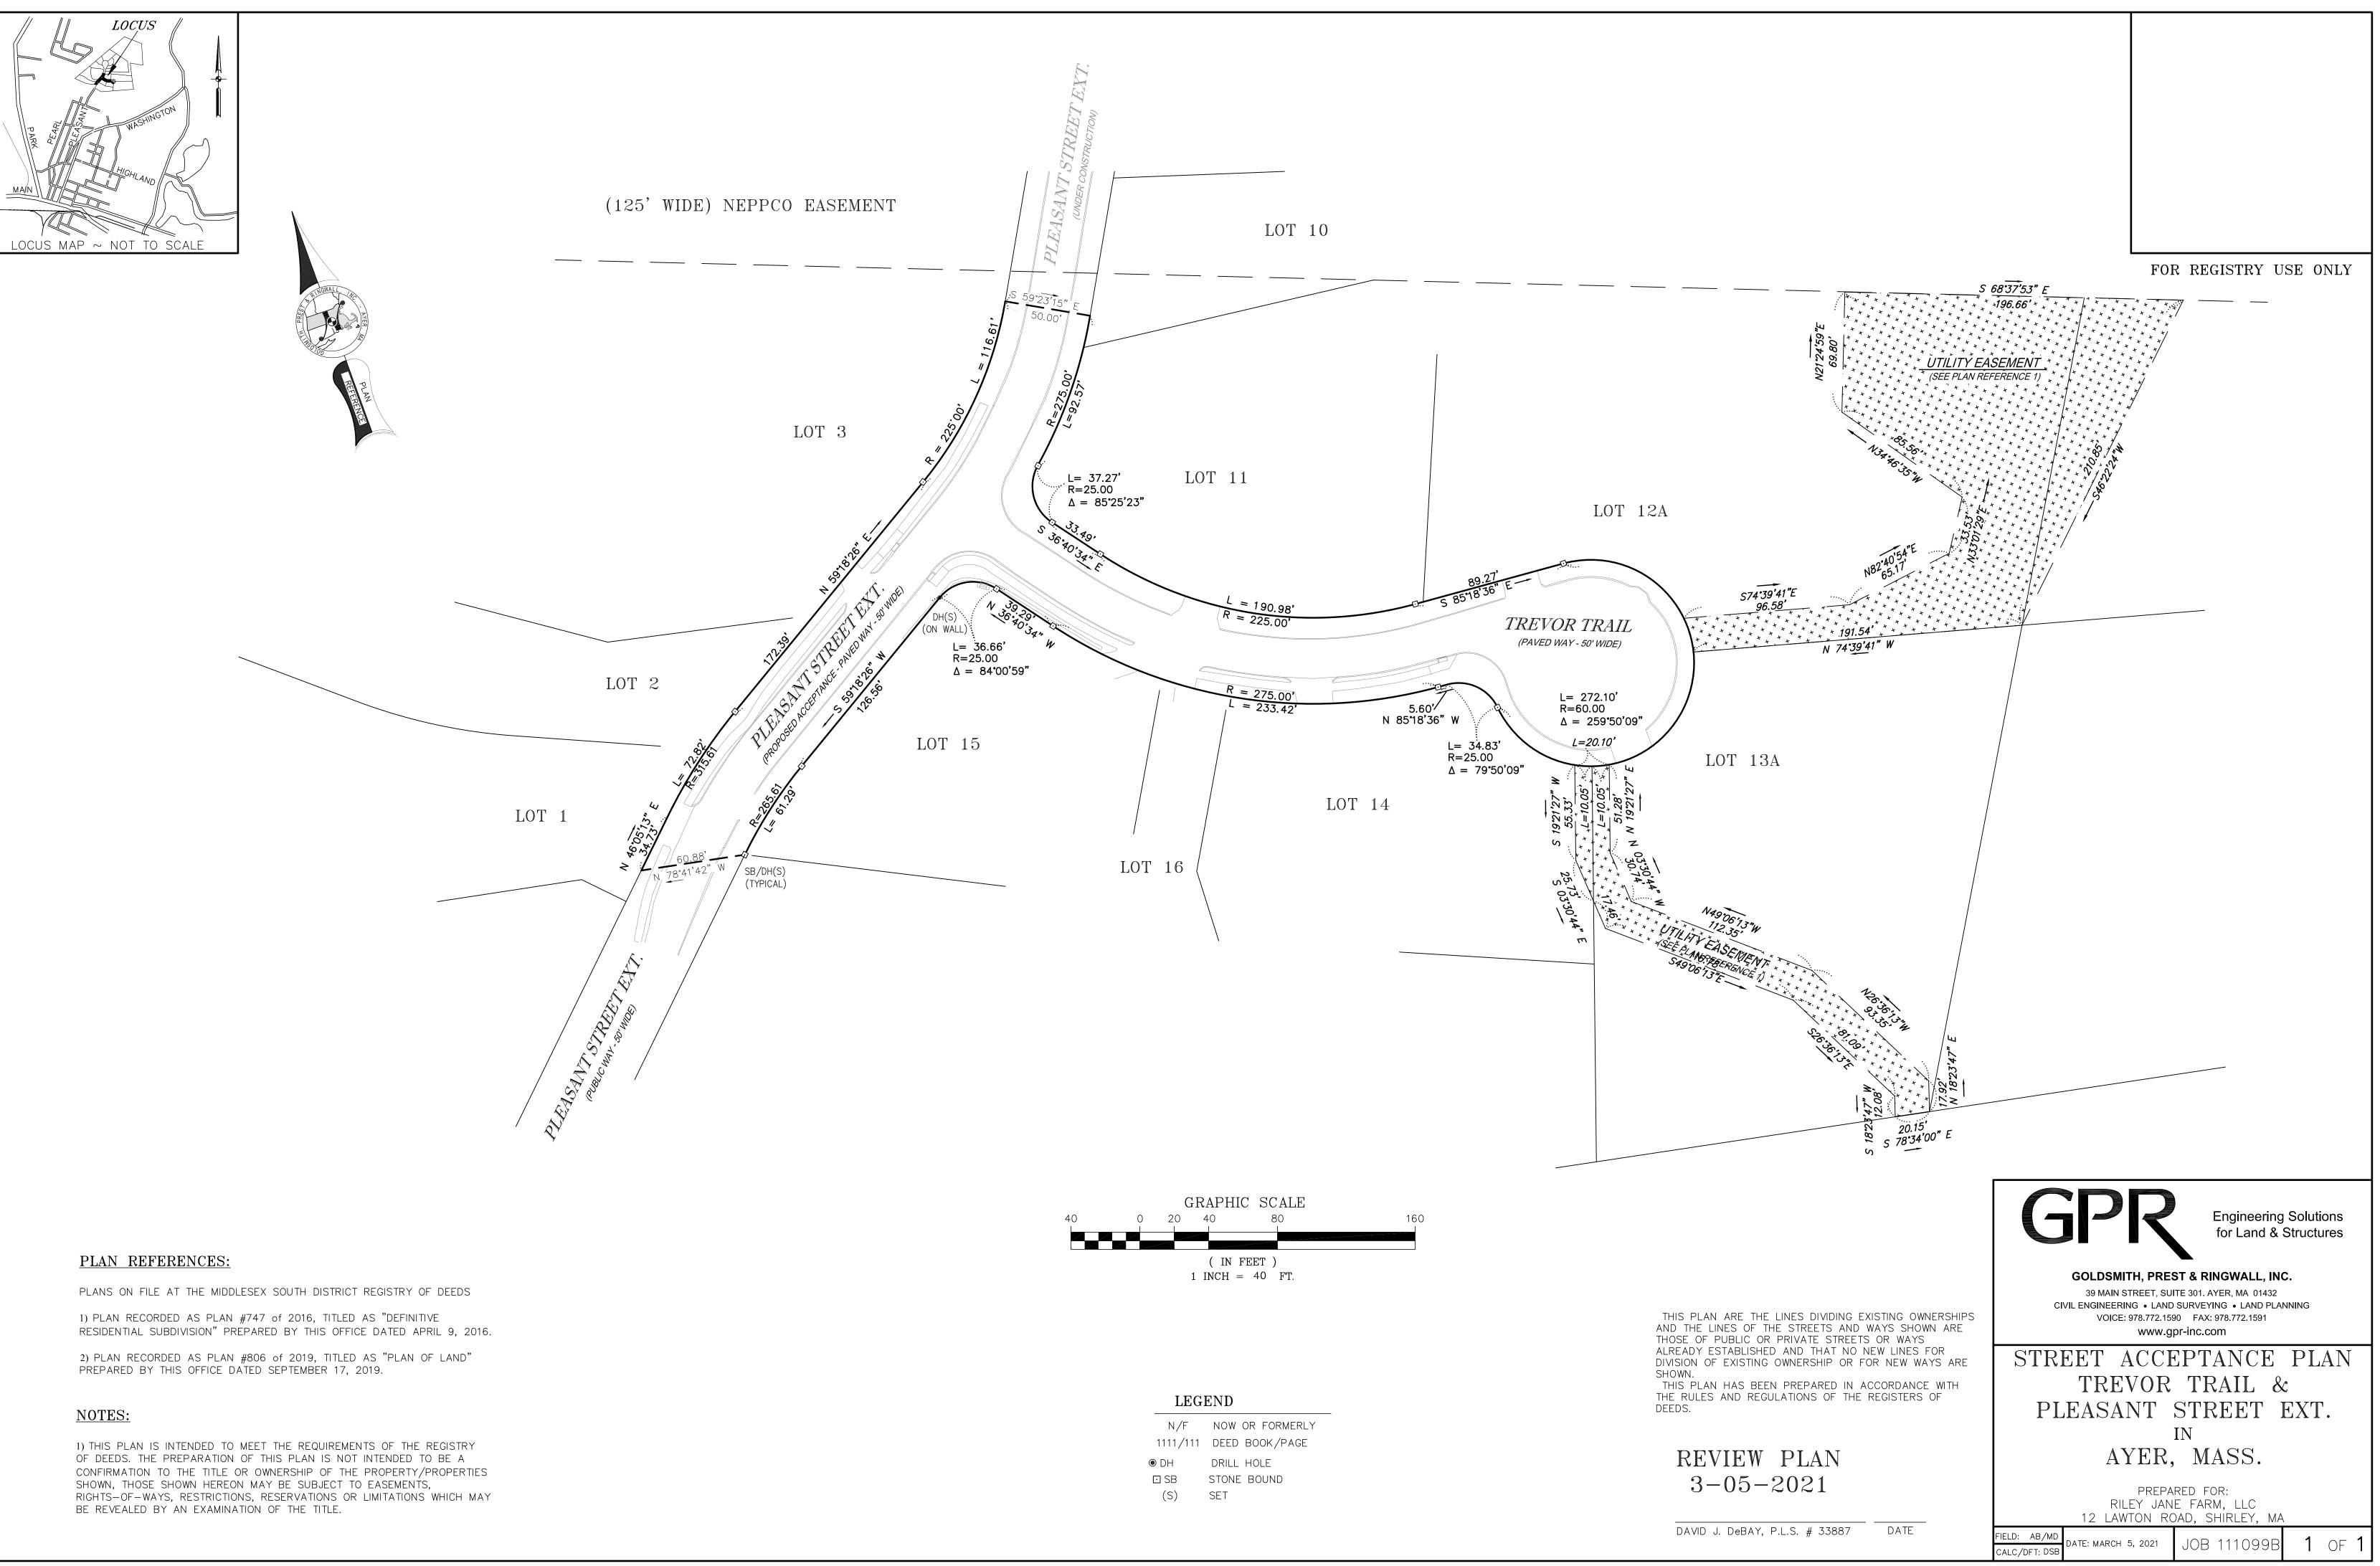

### Subject: Agenda Items for April 6, 2019 SB Meeting

1. Public Meeting for Street Acceptance for Town Meeting – Attached are memoranda and Order of Layout, to be executed by the Board recommending that the Board accept Trevor Trail and a portion of Pleasant Street Extension, both a portion of the Riley Jayne Farm subdivision. In accordance with M.G.L. c.82, §§21-24, the Board must hold a public meeting and vote to approve the layout as shown on the metes and bounds plan. We have notified all abutters of the time and location of this meeting.

### Memorandum

Date: March 30, 2021

To: Ayer Select Board

From: Dan Van Schalkwyk, P.E., Town Engineer

Re: Trevor Trail and Pleasant Street Extension Street Acceptance

The Ayer Planning Board voted at their meeting on March 23, 2021 to recommend that the Select Board accept Trevor Trail and abutting sections on Pleasant Street Extension, within the Riley Jayne Farm Subdivision, as a Town street. I had sent the Planning Board a letter with my recommendation for street acceptance pending completion of several punch items. At this time, the Developer has not completed the punch items but anticipates they will be completed before Town Meeting. The final acceptance will require a two third vote at Fall Town Meeting. Note, the Developer must complete the punch list prior to the Town Meeting vote or the Article shall be withdrawn.

# TOWN OF AYER SELECT BOARD NOTICE OF LAYOUT OF STREETS PUBLIC MEETING

Notice is hereby given that at the March 16, 2021 Meeting of the Select Board, the Board voted its intent to layout as public ways:

Pleasant Street Extension

**Trevor Trail** 

as shown on a plan entitled, "Street Acceptance Plan Trevor Trail & Pleasant Street Ext. in Ayer, Mass.," dated March 5, 2021, as prepared by GPR, Inc. and on file at the Town Clerks office.

The Board will hold a public meeting and vote to approve the layouts as shown on the metes and bounds plans on Tuesday, April 6, 2021 at 6:00 PM. This meeting is a prerequisite to street acceptance at Town Meeting to be held on April 26, 2021 at 7:00 PM at the Ayer Shirley Regional High School.

#### Pleasant Street Ext. (Portion) and Trevor Trail

Whereas the SELECT BOARD of the TOWN OF AYER, acting pursuant to G.L. c. 82, \$\$21-24, having deemed that common convenience and necessity require the layout as public ways of Pleasant Street Ext. (Portion) and Trevor Trail, hereby lays out said roads, as herein described, as town ways as shown on the plan referenced below, and

Whereas the boundaries of said ways as laid out are shown on a plan entitled "Street Acceptance Plan Trevor Trail & Pleasant Street Ext. in Ayer, Mass.," dated March \_\_\_\_\_, 2021, prepared by GPR Enginering, which plan was referred to the Planning Board and which plan is hereby adopted as a part of this Order, and all land lying within the above described boundaries of Pleasant Street Ext. (Portion) and Trevor Trail, as herein described, are hereby laid out as town ways.