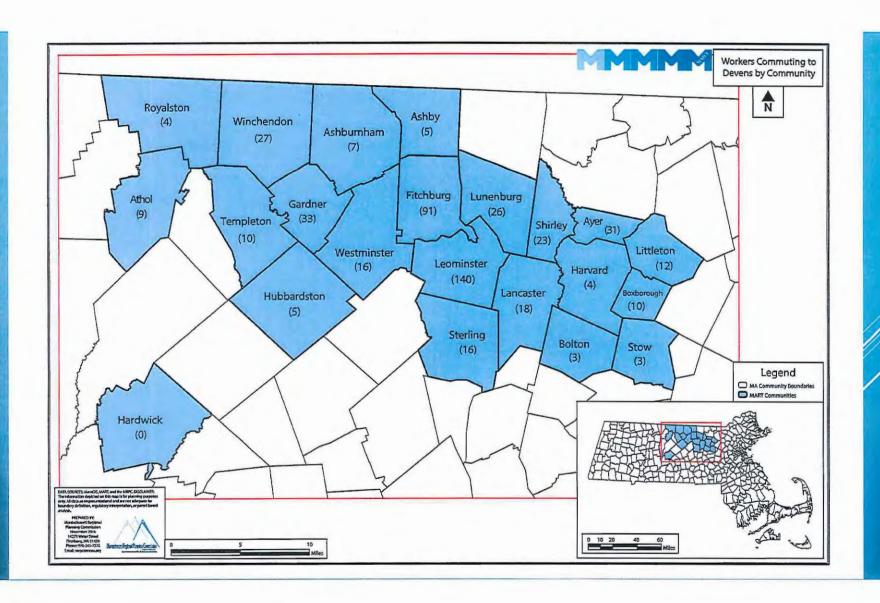

Mr. Thatcher Kezer, Devens Regional MART Shuttle Service

7:25 PM

Mr. Mark Wetzel, Superintendent, DPW

1. Recommendation of Award - Land Lease for Solar Photovoltaic Projects

7:30 PM

Town Administrator's Report

## DEVENS BUS ROUTE SERVICE

PRESENTATION
BY
GEORGE W. KAHALE
DECEMBER 2016

|             |           | De         | vens Workers  |      |         |               |
|-------------|-----------|------------|---------------|------|---------|---------------|
|             |           | MAR        | T Communities |      |         |               |
|             | Fitchburg | Leominster | Lunenburg     | Ayer | Shirley |               |
| Shift Start |           |            |               |      |         | Total Workers |
| 5:00 AM     | 11        | 12         | 3             | 2    | 3       | 31            |
| 6:00 AM     | 3         | 3          | 1             | 1    | 0       | 8             |
| 6:30 AM     | 1         | 1          | 2             | 0    | 1       | 5             |
| 7:00 AM     | 9         | 4          | 2             | 8    | 6       | 29            |
| 7:30 AM     | 0         | 0          | 0             | 1    | 0       | 1             |
| 8:00 AM     | 23        | 47         | 4             | 4    | 2       | 80            |
| 8:30 AM     | 7         | 19         | 9             | 8    | 4       | 47            |
| 9:00 AM     | 1         | 3          | 0             | 0    | 0       | 4             |
| Total       | 55        | 89         | 21            | 24   | 16      | 205           |

|           | MART Communities |            |           |      |         |               |  |  |
|-----------|------------------|------------|-----------|------|---------|---------------|--|--|
|           | Fitchburg        | Leominster | Lunenburg | Ayer | Shirley |               |  |  |
| Shift End |                  |            |           |      |         | Total Workers |  |  |
| 5:00 PM   | 19               | 28         | 12        | 9    | 4       | 72            |  |  |
| 5:30 PM   | 5                | 4          | 2         | 0    | 0       | 11            |  |  |
| 6:00 PM   | 4                | 1          | 0         | 1    | 3       | 9             |  |  |
| 6:30 PM   | 5                | 4          | 3         | 0    | 1       | 13            |  |  |
| 7:00 PM   | 2                | 1          | 0         | 6    | 6       | 15            |  |  |
| 7:30 PM   | 4                | 2          | 0         | 1    | 0       | 7             |  |  |
| 8:00 PM   | 19               | 40         | 2         | 3    | 3       | 67            |  |  |
| Total     | 58               | 80         | 19        | 20   | 17      | 194           |  |  |