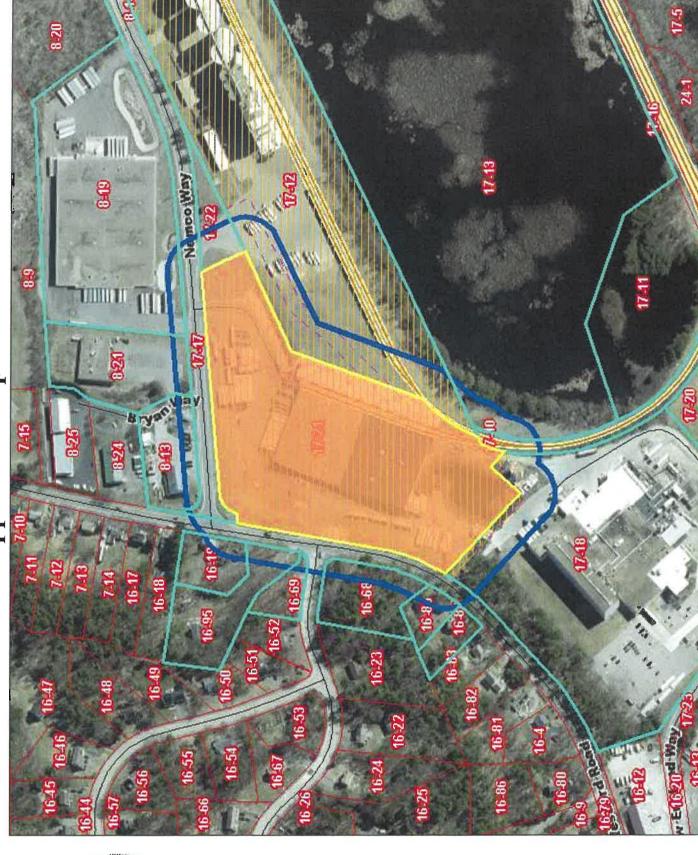

#### **General Site Description**

Catania Oils Inc. is situated at 1 Nemco Way, Ayer, MA 01432. It is identified as Ayer Assessor's Map 17, Lot 21. In total, the lot area is 9.820-acres or 427,780 square feet. The property abuts Westford Road to the west and Nemco Way to the north, with similar developments to the south and east, and north. The lot has two existing driveway entrances: one from Westford Road and the other from Nemco Way. The site is fully developed, with a manufacturing/warehouse building, associated parking, loading areas, and utilities. Recently, a building addition and associated stormwater improvements were constructed, as part of an approved Site Plan Approval obtained in 2021.

# MRMapper WebMap

Miscellaneous Features

\_ | Easements

Former Shore

Future Lot

Parcel Boundaries Other Legal Features Surrounding Communities

MRPC Communities

Traffic Island

Water

| Island

90.0 0.03

Other Active Rail Lines

Commuter Rail Line

Active Rail Lines

MBTA Commuter Rail Stations

Other Roadways

Other Roadways

--- US & State Routes

Interstate Routes

Interstate Routes

US & State Routes

own of Ayes, the MRPC, or their offices or employees be liable for any losses or damages that might arise from the use of the Assessor's