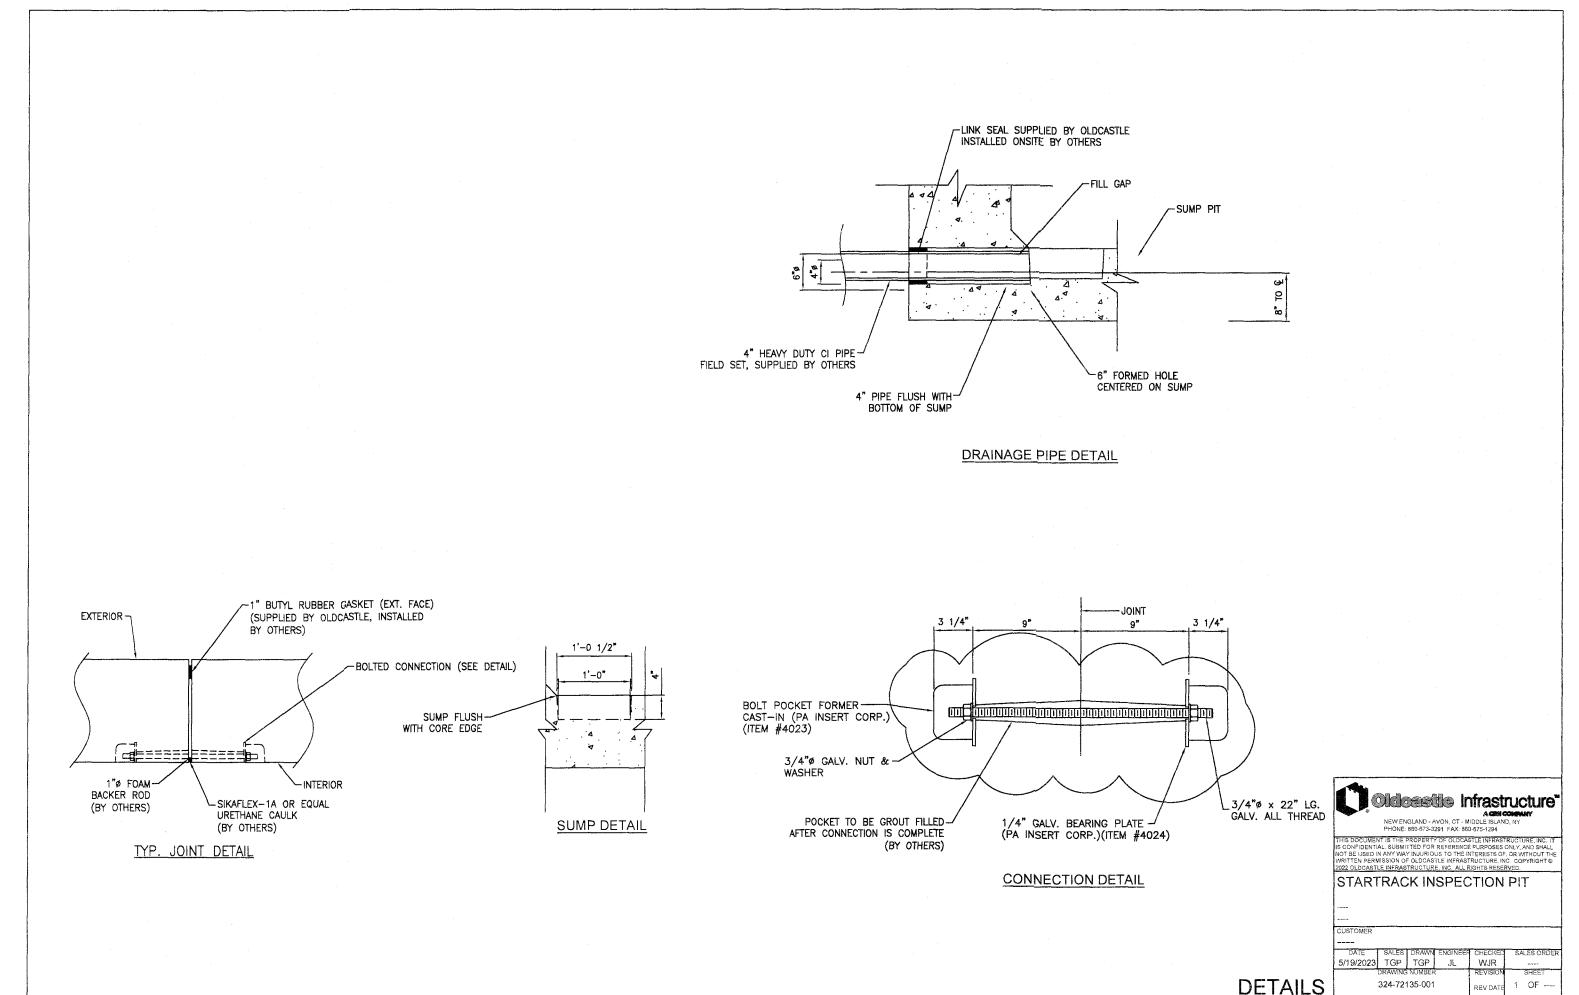

T:
CATANIA SPAGNA CORPORATION
1 NEMCO WAY
AYER, MA 01432

OWNER:

JAR REALTY CORPORATION

3 NEMCO WAY

AYER, MA 01432

PREPARED BY:
KEACH-NORDSTROM ASSOCIATES, INC.
10 COMMERCE PARK NORTH, SUITE 3B
BEDFORD, NEW HAMPSHIRE 03110
(603) 627-2881







KEACH-NORDSTROM ASSOCIATES, INC.

Civil Engineering Land Surveying Landscape Architecture

Commerce Park North, Suite 3B, Bedford, NH 03110 Phone (603) 627-2881

OCTOBER 18, 2023 PROJECT NO. 23-0621-1

| SHEET TITLE               | SHEET No. |
|---------------------------|-----------|
| EXISTING CONDITION PLAN   | <b>1</b>  |
| NON-RESIDENTIAL SITE PLAN | 2         |
| DRAINAGE & UTILITY PLAN   | 3         |
| EROSION CONTROL PLAN      | 4         |
| CONSTRUCTION DETAILS      | 5 & 6     |
|                           |           |

















NOT TO SCALE

(MARCH 2008)

#### **CONSTRUCTION SPECIFICATIONS:**

- 1. THE GEOTEXTILE FABRIC SHALL MEET THE DESIGN CRITERIA
- FOR SILT FENCES. 2. THE FABRIC SHALL BE EMBEDDED A MINIMUM OF 8 INCHES
- INTO THE GROUND AND THE SOIL COMPACTED OVER THE 3. WOVEN WIRE FENCE SHALL BE FASTENED SECURELY TO THE
- FENCE POSTS WITH WIRE TIE OR STAPLES WHERE NOTED OR AS DIRECTED BY DESIGN ENGINEER.
- 4. FILTER CLOTH SHALL BE FASTENED SECURELY TO THE WOVEN WIRE FENCE WITH TIES SPACED EVERY 24 INCHES AT THE TOP, MIDSECTION AND BOTTOM.
- 5. WHEN TWO SECTIONS OF FILTER CLOTH ADJOIN EACH OTHER, THEY SHALL BE OVERLAPPED BY 6 INCHES, FOLDED AND
- 6. FENCE POSTS SHALL BE A MINIMUM OF 36 INCHES LONG AND DRIVEN A MINIMUM OF 16 INCHES INTO THE GROUND. WOOD POSTS SHALL BE OF SOUND QUALITY HARDWOOD AND SHALL HAV