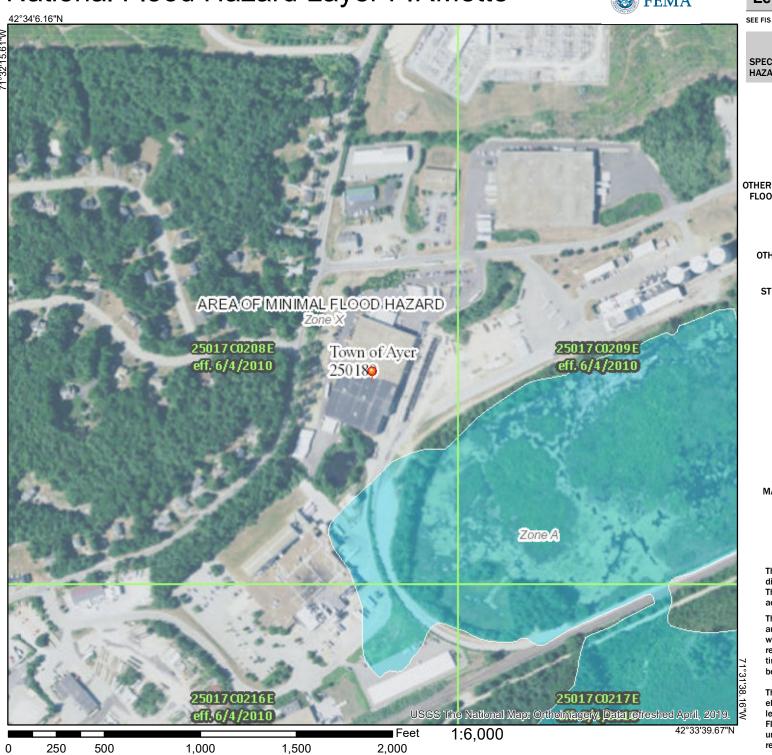

Stormwater from the property, and offsite flows, are mitigated through treatment devices and/or an underground dual detention/infiltration pond. After treatment, runoff is directed via pipe and overland flow to existing off-site wetlands. A portion of existing development is situated within the Zone II designation area and a small portion of the southern corner of the site is located within the FEMA flood zone A designation area.

#### Legend

SEE FIS REPORT FOR DETAILED LEGEND AND INDEX MAP FOR FIRM PANEL LAYOUT

The pin displayed on the map is an approximate point selected by the user and does not represent an authoritative property location.

This map complies with FEMA's standards for the use of digital flood maps if it is not void as described below. The basemap shown complies with FEMA's basemap accuracy standards

The flood hazard information is derived directly from the authoritative NFHL web services provided by FEMA. This map was exported on 4/23/2020 at 4:07:23 PM and does not reflect changes or amendments subsequent to this date and time. The NFHL and effective information may change or become superseded by new data over time.

This map image is void if the one or more of the following map elements do not appear: basemap imagery, flood zone labels, legend, scale bar, map creation date, community identifiers, FIRM panel number, and FIRM effective date. Map images for unmapped and unmodernized areas cannot be used for regulatory purposes.