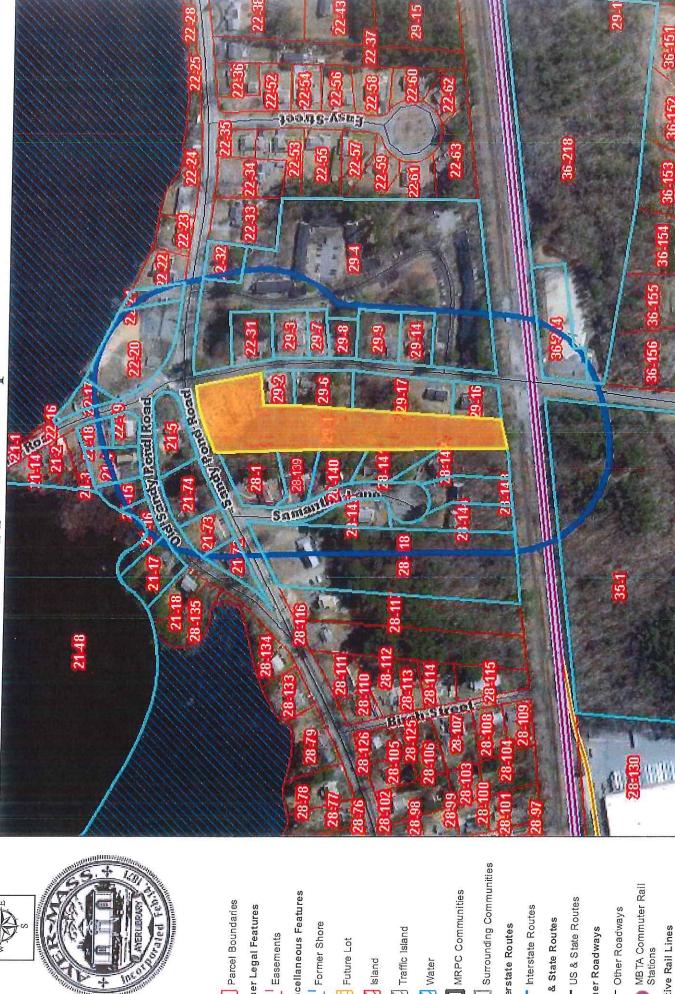

Located at

Lot 1 - Sandy Pond Road & Lot 2 - Snake Hill Road Ayer, MA (Assessor's Map 29, Parcel 1) (2.86 AC.)

#### APPLICANT/OWNER

North County Developers, LLC D.E.R.A. Project Number 34325

#### REPRESENTATIVE

Brandon Ducharme David E. Ross Associates, Inc. Civil Engineers, Land Surveyors & Environmental Consultants P. O. Box 795 Harvard, MA 01451

October, 2023