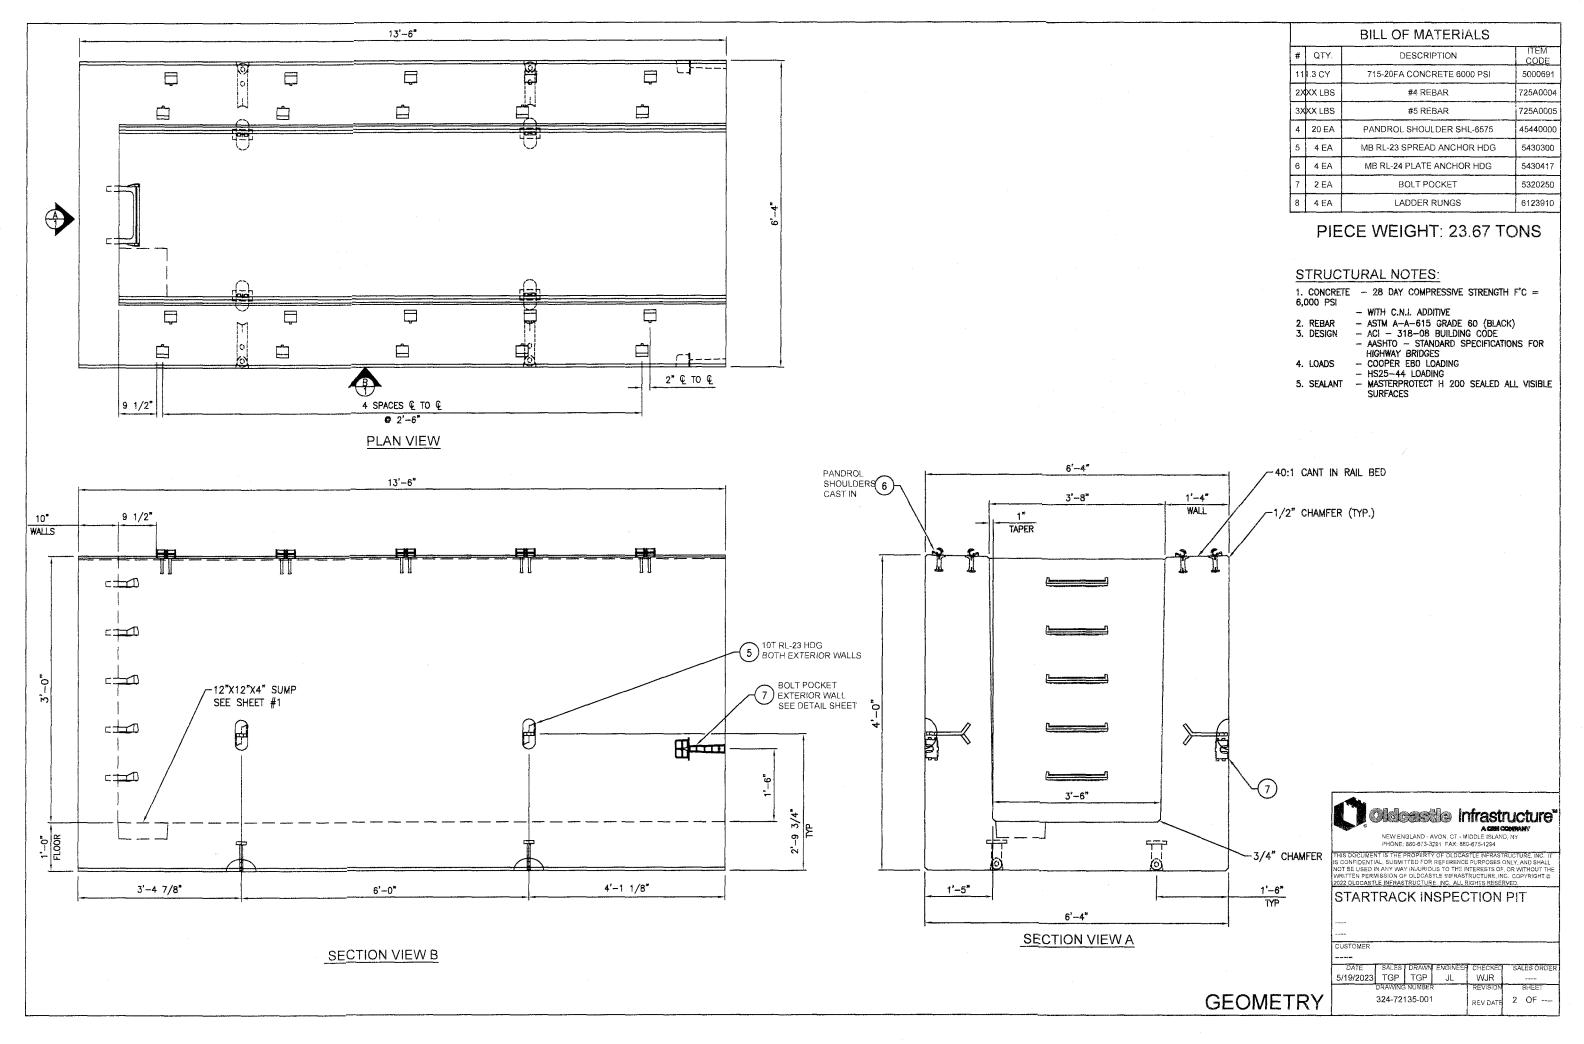

ANT:
CATANIA SPAGNA CORPORATION
1 NEMCO WAY
AYER, MA 01432

OWNER:

JAR REALTY CORPORATION

3 NEMCO WAY

AYER, MA 01432

PREPARED BY:
KEACH-NORDSTROM ASSOCIATES, INC.
10 COMMERCE PARK NORTH, SUITE 3B
BEDFORD, NEW HAMPSHIRE 03110
(603) 627-2881







KEACH-NORDSTROM ASSOCIATES, INC.

Civil Engineering Land Surveying Landscape Architecture

Commerce Park North, Suite 3B, Bedford, NH 03110 Phone (603) 627-2881

OCTOBER 18, 2023 PROJECT NO. 23-0621-1

| SHEET TITLE               | SHEET No. |
|---------------------------|-----------|
| EXISTING CONDITION PLAN   | <b>1</b>  |
| NON-RESIDENTIAL SITE PLAN | 2         |
| DRAINAGE & UTILITY PLAN   | 3         |
| EROSION CONTROL PLAN      | 4         |
| CONSTRUCTION DETAILS      | 5 & 6     |
|                           |           |

















NOT TO SCALE

(MARCH 2008)

#### **CONSTRUCTION SPECIFICATIONS:**

- 1. THE GEOTEXTILE FABRIC SHALL MEET THE DESIGN CRITERIA
- FOR SILT FENCES. 2. THE FABRIC SHALL BE EMBEDDED A MINIMUM OF 8 INCHES
- INTO THE GROUND AND THE SOIL COMPACTED OVER THE 3. WOVEN WIRE FENCE SHALL BE FASTENED SECURELY TO THE
- FENCE POSTS WITH WIRE TIE OR STAPLES WHERE NOTED OR AS DIRECTED BY DESIGN ENGINEER.
- 4. FILTER CLOTH SHALL BE FASTENED SECURELY TO THE WOVEN WIRE FENCE WITH TIES SPACED EVERY 24 INCHES AT THE TOP, MIDSECTION AND BOTTOM.
- 5. WHEN TWO SECTIONS OF FILTER CLOTH ADJOIN EACH OTHER, THEY SHALL BE OVERLAPPED BY 6 INCHES, FOLDED AND
- 6. FENCE POSTS SHALL BE A MINIMUM OF 36 INCHES LONG AND DRIVEN A MINIMUM OF 16 INCHES INTO THE GROUND. WOOD POSTS SHALL BE OF SOUND QUALITY HARDWOOD AND SHALL H