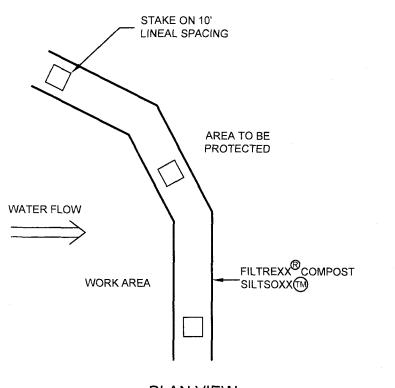

## NOTES: 1. ALL MATERIAL TO MEET FILTREXX® SPECIFICATIONS.

- 2. SILTSOXX COMPOST/SOIL/ROCK/SEED FILL TO MEET APPLICATION REQUIREMENTS.
- 3. SILTSOXX DEPICTED IS FOR MINIMUM SLOPES. GREAT SLOPES MAY REQUIRE LARGER SOCKS PER THE ENGINEER.
- 4. COMPOST MATERIAL TO BE DISPERSED ON SITE, AS DETERMINED

FILTREXX<sup>®</sup> SILTSOXX<sup>™</sup>DETAIL NOT TO SCALE (AUGUST 2011)