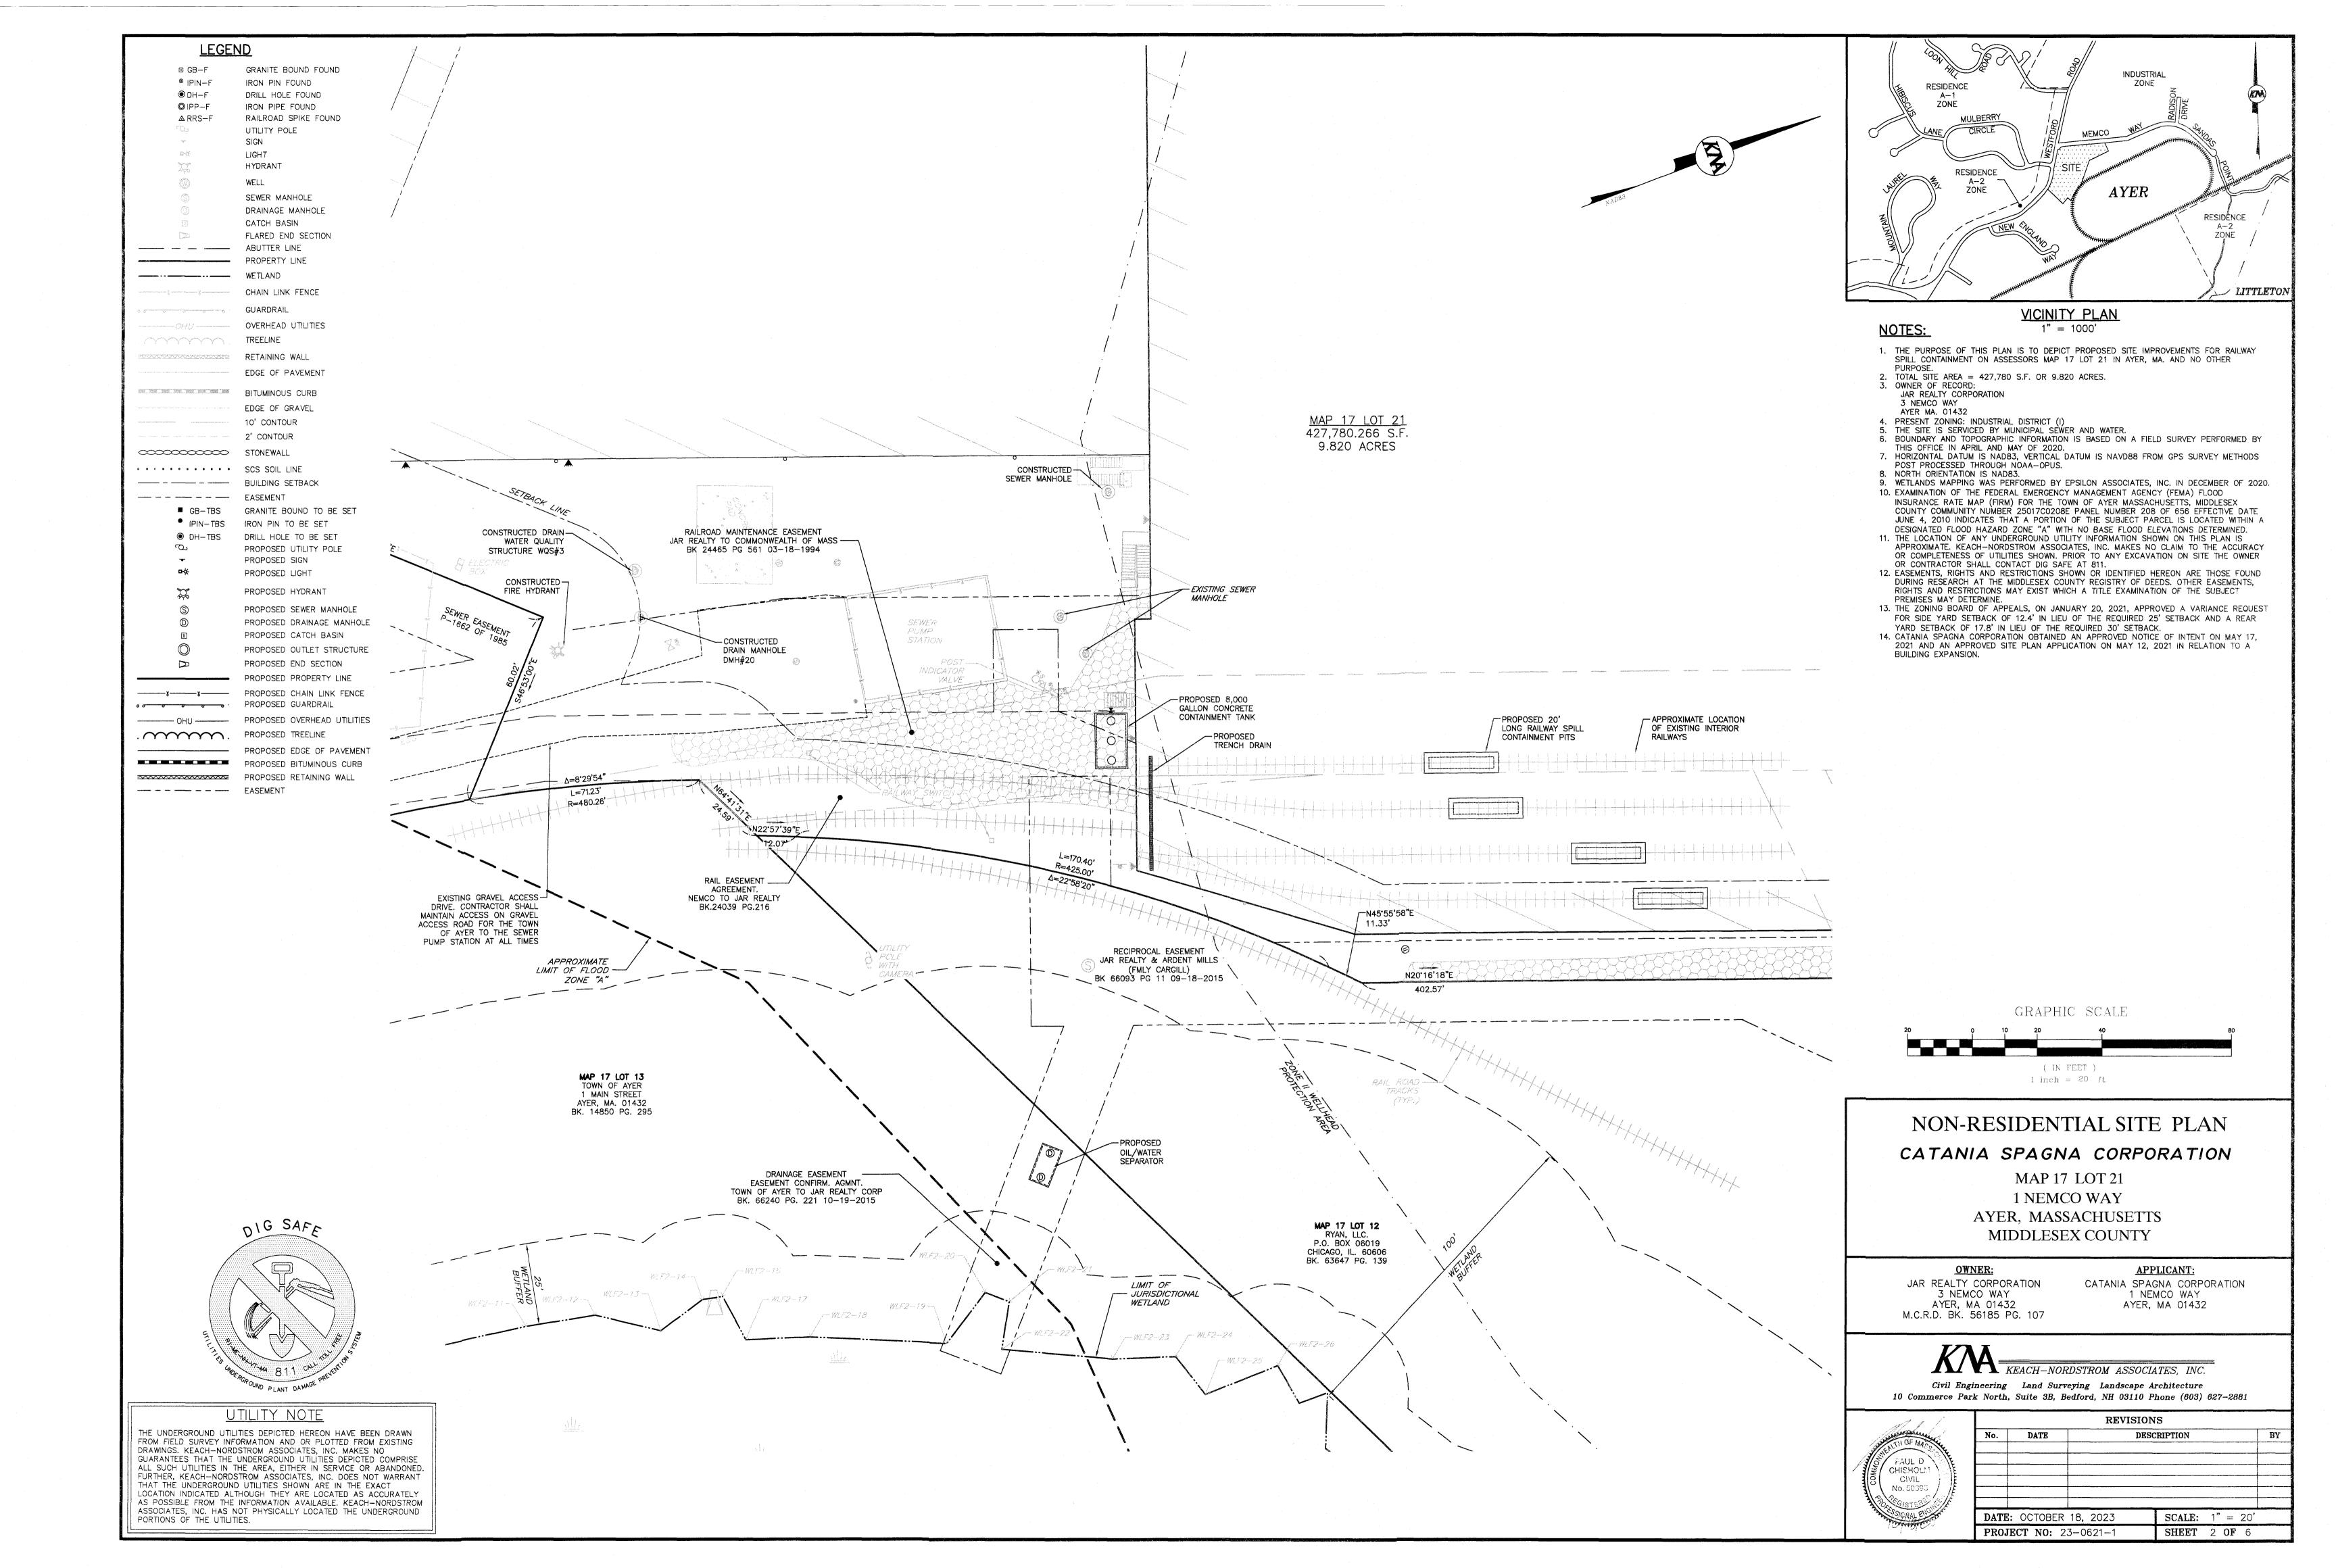

#### Introduction

On behalf of the Applicant, Catania Oils Inc., Keach Nordstrom Associates, Inc. has prepared and filed the attached Request for Determination of Applicability (RDA) with the Ayer Conservation Commission for the installation of an oil/water separator unit. This effort is proposed to provide a layer of protection for the Wetland area should a cooking oil spill should occur within Catania Oils Railway building. The separator will be constructed on top of an existing twin 12" drain pipes within the drainage easement located on Town of Ayer property. The proposed activity is located within the 100-foot Wetland Buffer. This Wetland Resource Area is protectable under the *Massachusetts Wetlands Protection Act* (M.G.L.c.131, s.40) and its implementing regulations (310 CMR 10.00). The proposed work is depicted in the attached Site Plan Set.

#### **General Site Description**

Catania Oils Inc. is situated at 1 Nemco Way, Ayer, MA 01432. It is identified as Ayer Assessor's Map 17, Lot 21. In total, the lot area is 9.820-acres or 427,780 square feet. The property abuts Westford Road to the west and Nemco Way to the north, with similar developments to the south and east, and north. The lot has two existing driveway entrances: one from Westford Road and the other from Nemco Way. The site is fully developed, with a manufacturing/warehouse building, associated parking, loading areas, and utilities. Recently, a building addition and associated stormwater improvements were constructed, as part of an approved Site Plan Approval obtained in 2021.

Stormwater from the property, and offsite flows, are mitigated through treatment devices and/or an underground dual detention/infiltration pond. After treatment, runoff is directed via pipe and overland flow to existing off-site wetlands. A portion of existing development is situated within the Zone II designation area and a small portion of the southern corner of the site is located within the FEMA flood zone A designation area.

#### Wetland Resource Areas

Based on MassGIS mapping, aerial interpretation, and wetland flagging performed by Epsilon Associates, Inc. in December 2020, Wetland Resource Areas proximate to the project site include the 100-foot Wetland Buffer Area.