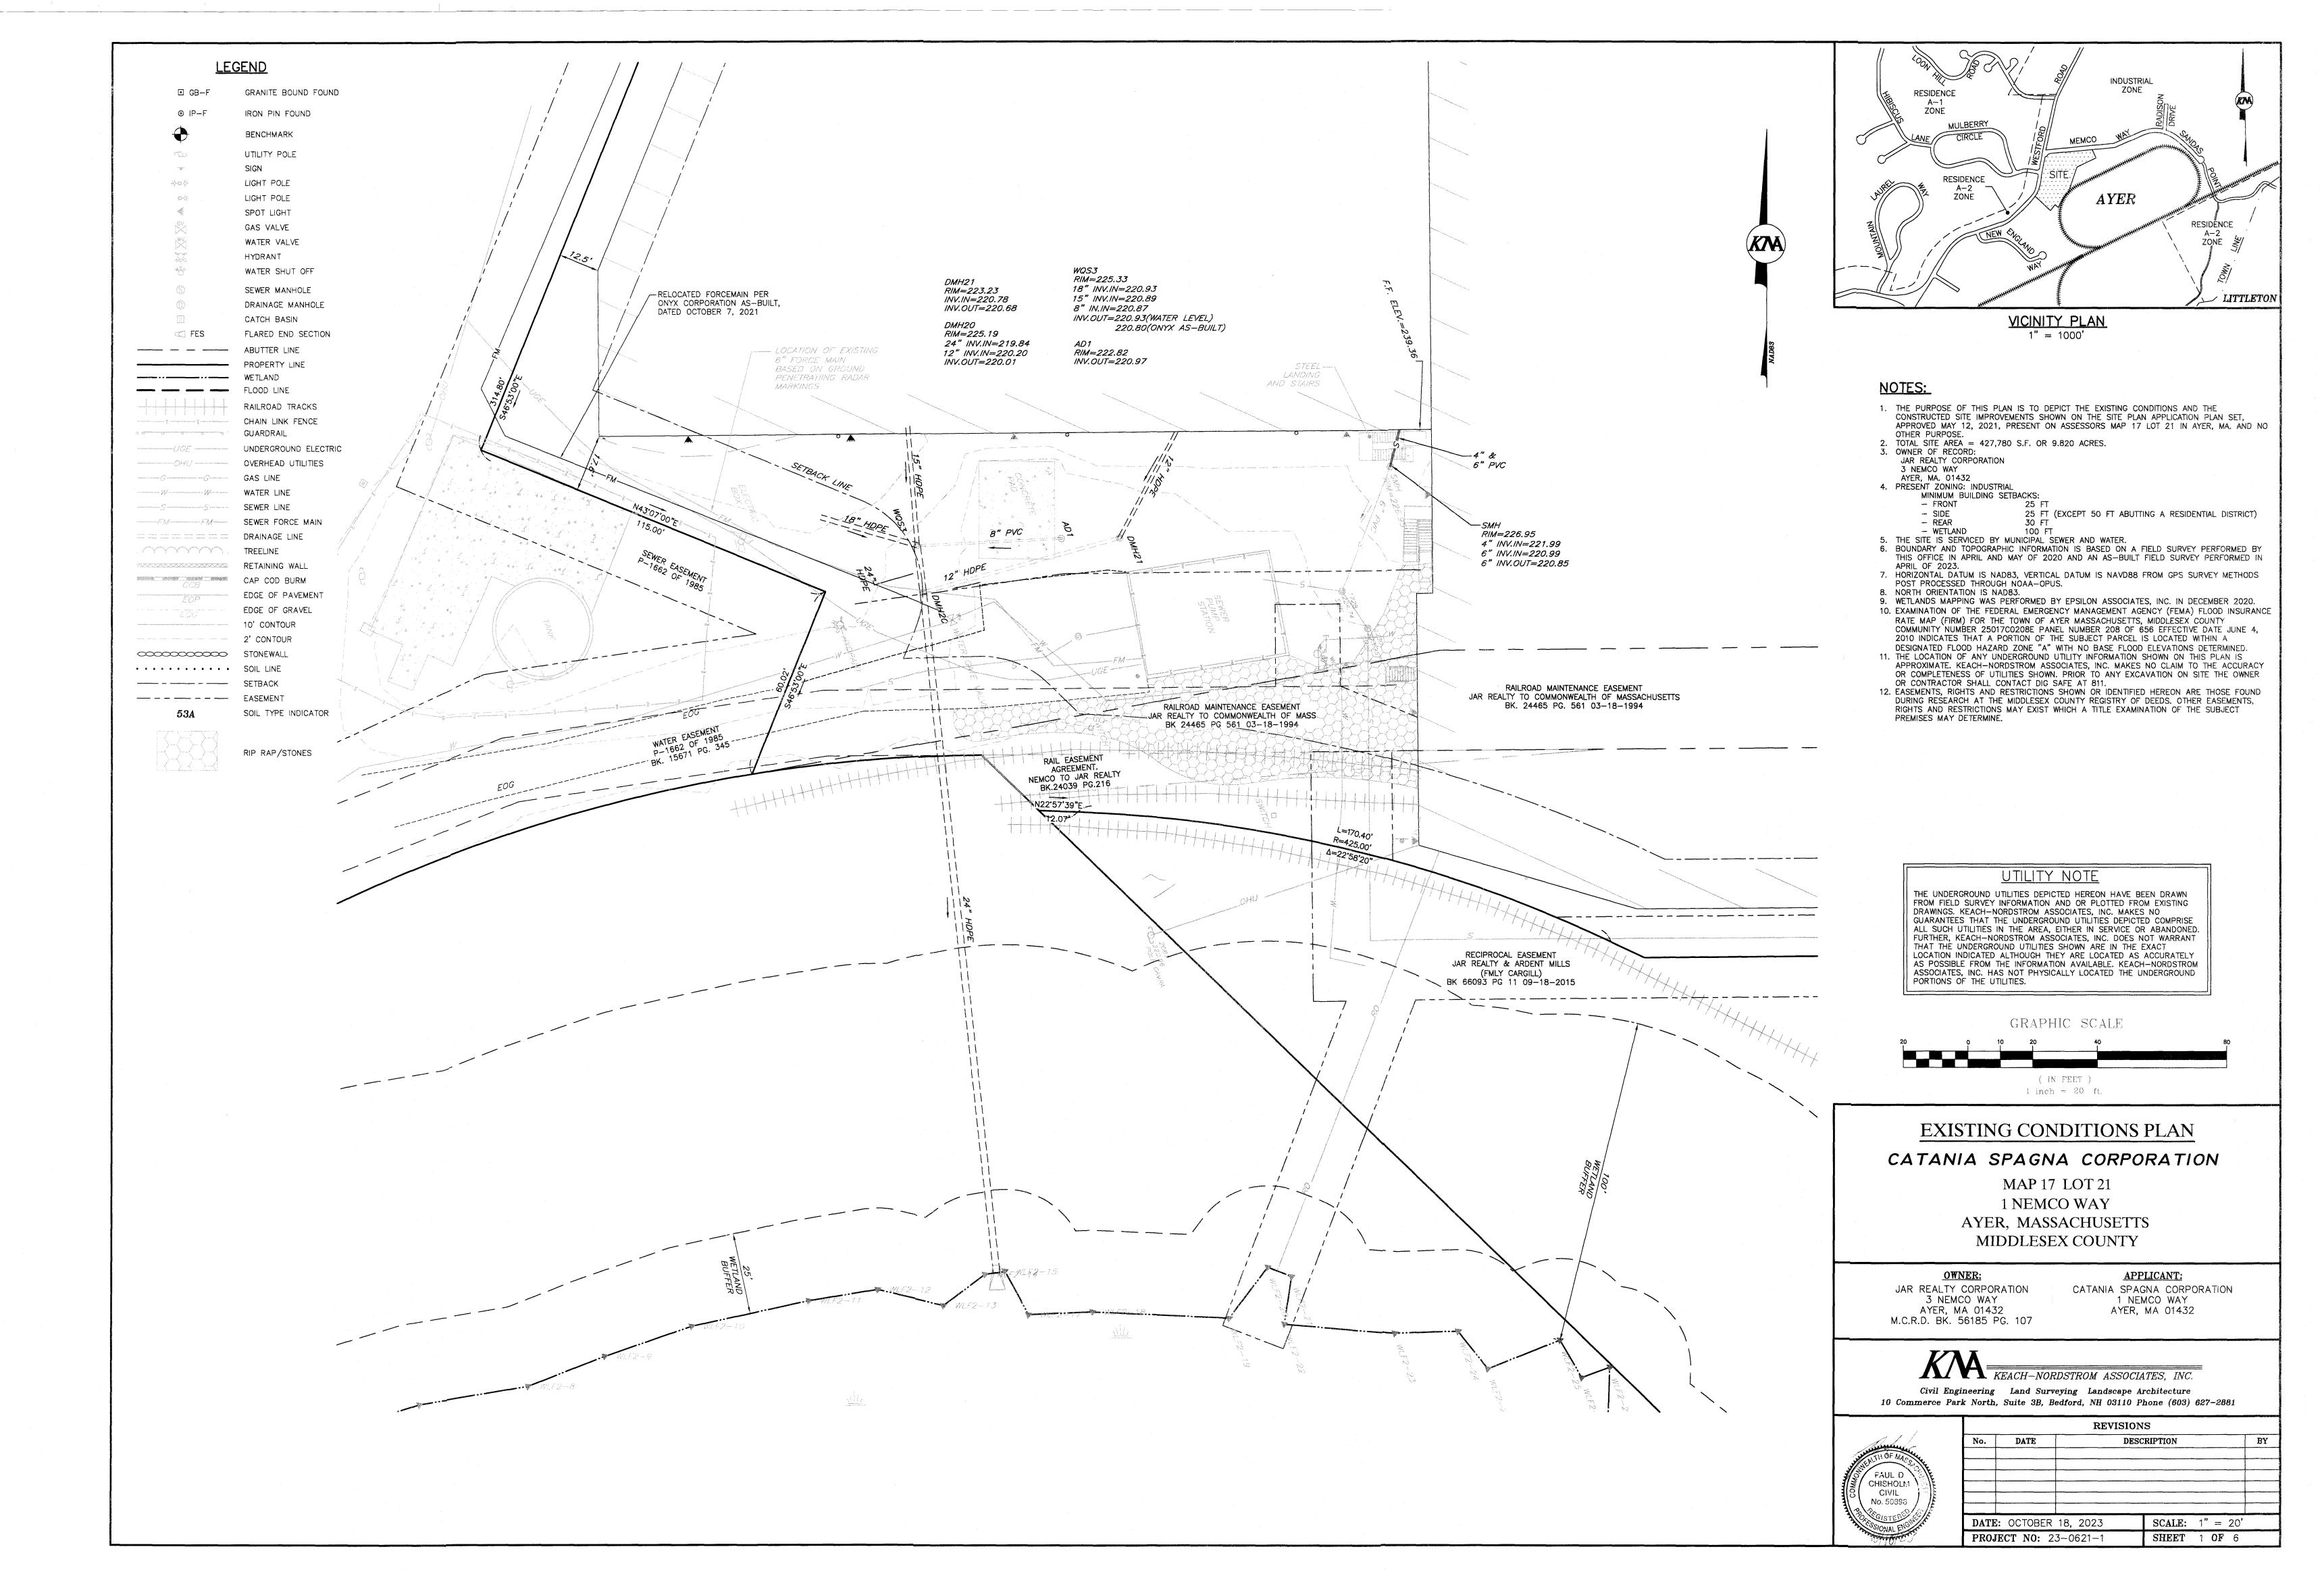

#### Introduction

On behalf of the Applicant, Catania Oils Inc., Keach Nordstrom Associates, Inc. has prepared and filed the attached Request for Determination of Applicability (RDA) with the Ayer Conservation Commission for the installation of an oil/water separator unit. This effort is proposed to provide a layer of protection for the Wetland area should a cooking oil spill should occur within Catania Oils Railway building. The separator will be constructed on top of an existing twin 12" drain pipes within the drainage easement located on Town of Ayer property. The proposed activity is located within the 100-foot Wetland Buffer. This Wetland Resource Area is protectable under the *Massachusetts Wetlands Protection Act* (M.G.L.c.131, s.40) and its implementing regulations (310 CMR 10.00). The proposed work is depicted in the attached Site Plan Set.

#### **General Site Description**

Catania Oils Inc. is situated at 1 Nemco Way, Ayer, MA 01432. It is identified as Ayer Assessor's Map 17, Lot 21. In total, the lot area is 9.820-acres or 427,780 square feet. The property abuts Westford Road to the west and Nemco Way to the north, with similar developments to the south and east, and north. The lot has two existing driveway entrances: one from Westford Road and the other from Nemco Way. The site is fully developed, with a manufacturing/warehouse building, associated parking, loading areas, and utilities. Recently, a building addition and associated stormwater improvements were constructed, as part of an approved Site Plan Approval obtained in 2021.

Stormwater from the property, and offsite flows, are mitigated through treatment devices and/or an underground dual detention/infiltration pond. After treatment, runoff is directed via pipe and overland flow to existing off-site wetlands. A portion of existing development is situated within the Zone II designation area and a small portion of the southern corner of the site is located within the FEMA flood zone A designation area.