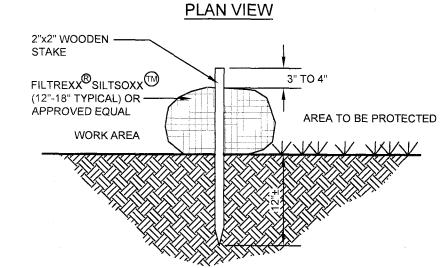

#### **SECTION VIEW**

## NOTES: 1. ALL MATERIAL TO MEET FILTREXX® SPECIFICATIONS.

- 2. SILTSOXX COMPOST/SOIL/ROCK/SEED FILL TO MEET APPLICATION REQUIREMENTS.
- 3. SILTSOXX DEPICTED IS FOR MINIMUM SLOPES. GREAT SLOPES MAY REQUIRE LARGER SOCKS PER THE ENGINEER.
- 4. COMPOST MATERIAL TO BE DISPERSED ON SITE, AS DETERMINED

FILTREXX<sup>®</sup> SILTSOXX<sup>™</sup>DETAIL NOT TO SCALE (AUGUST 2011)