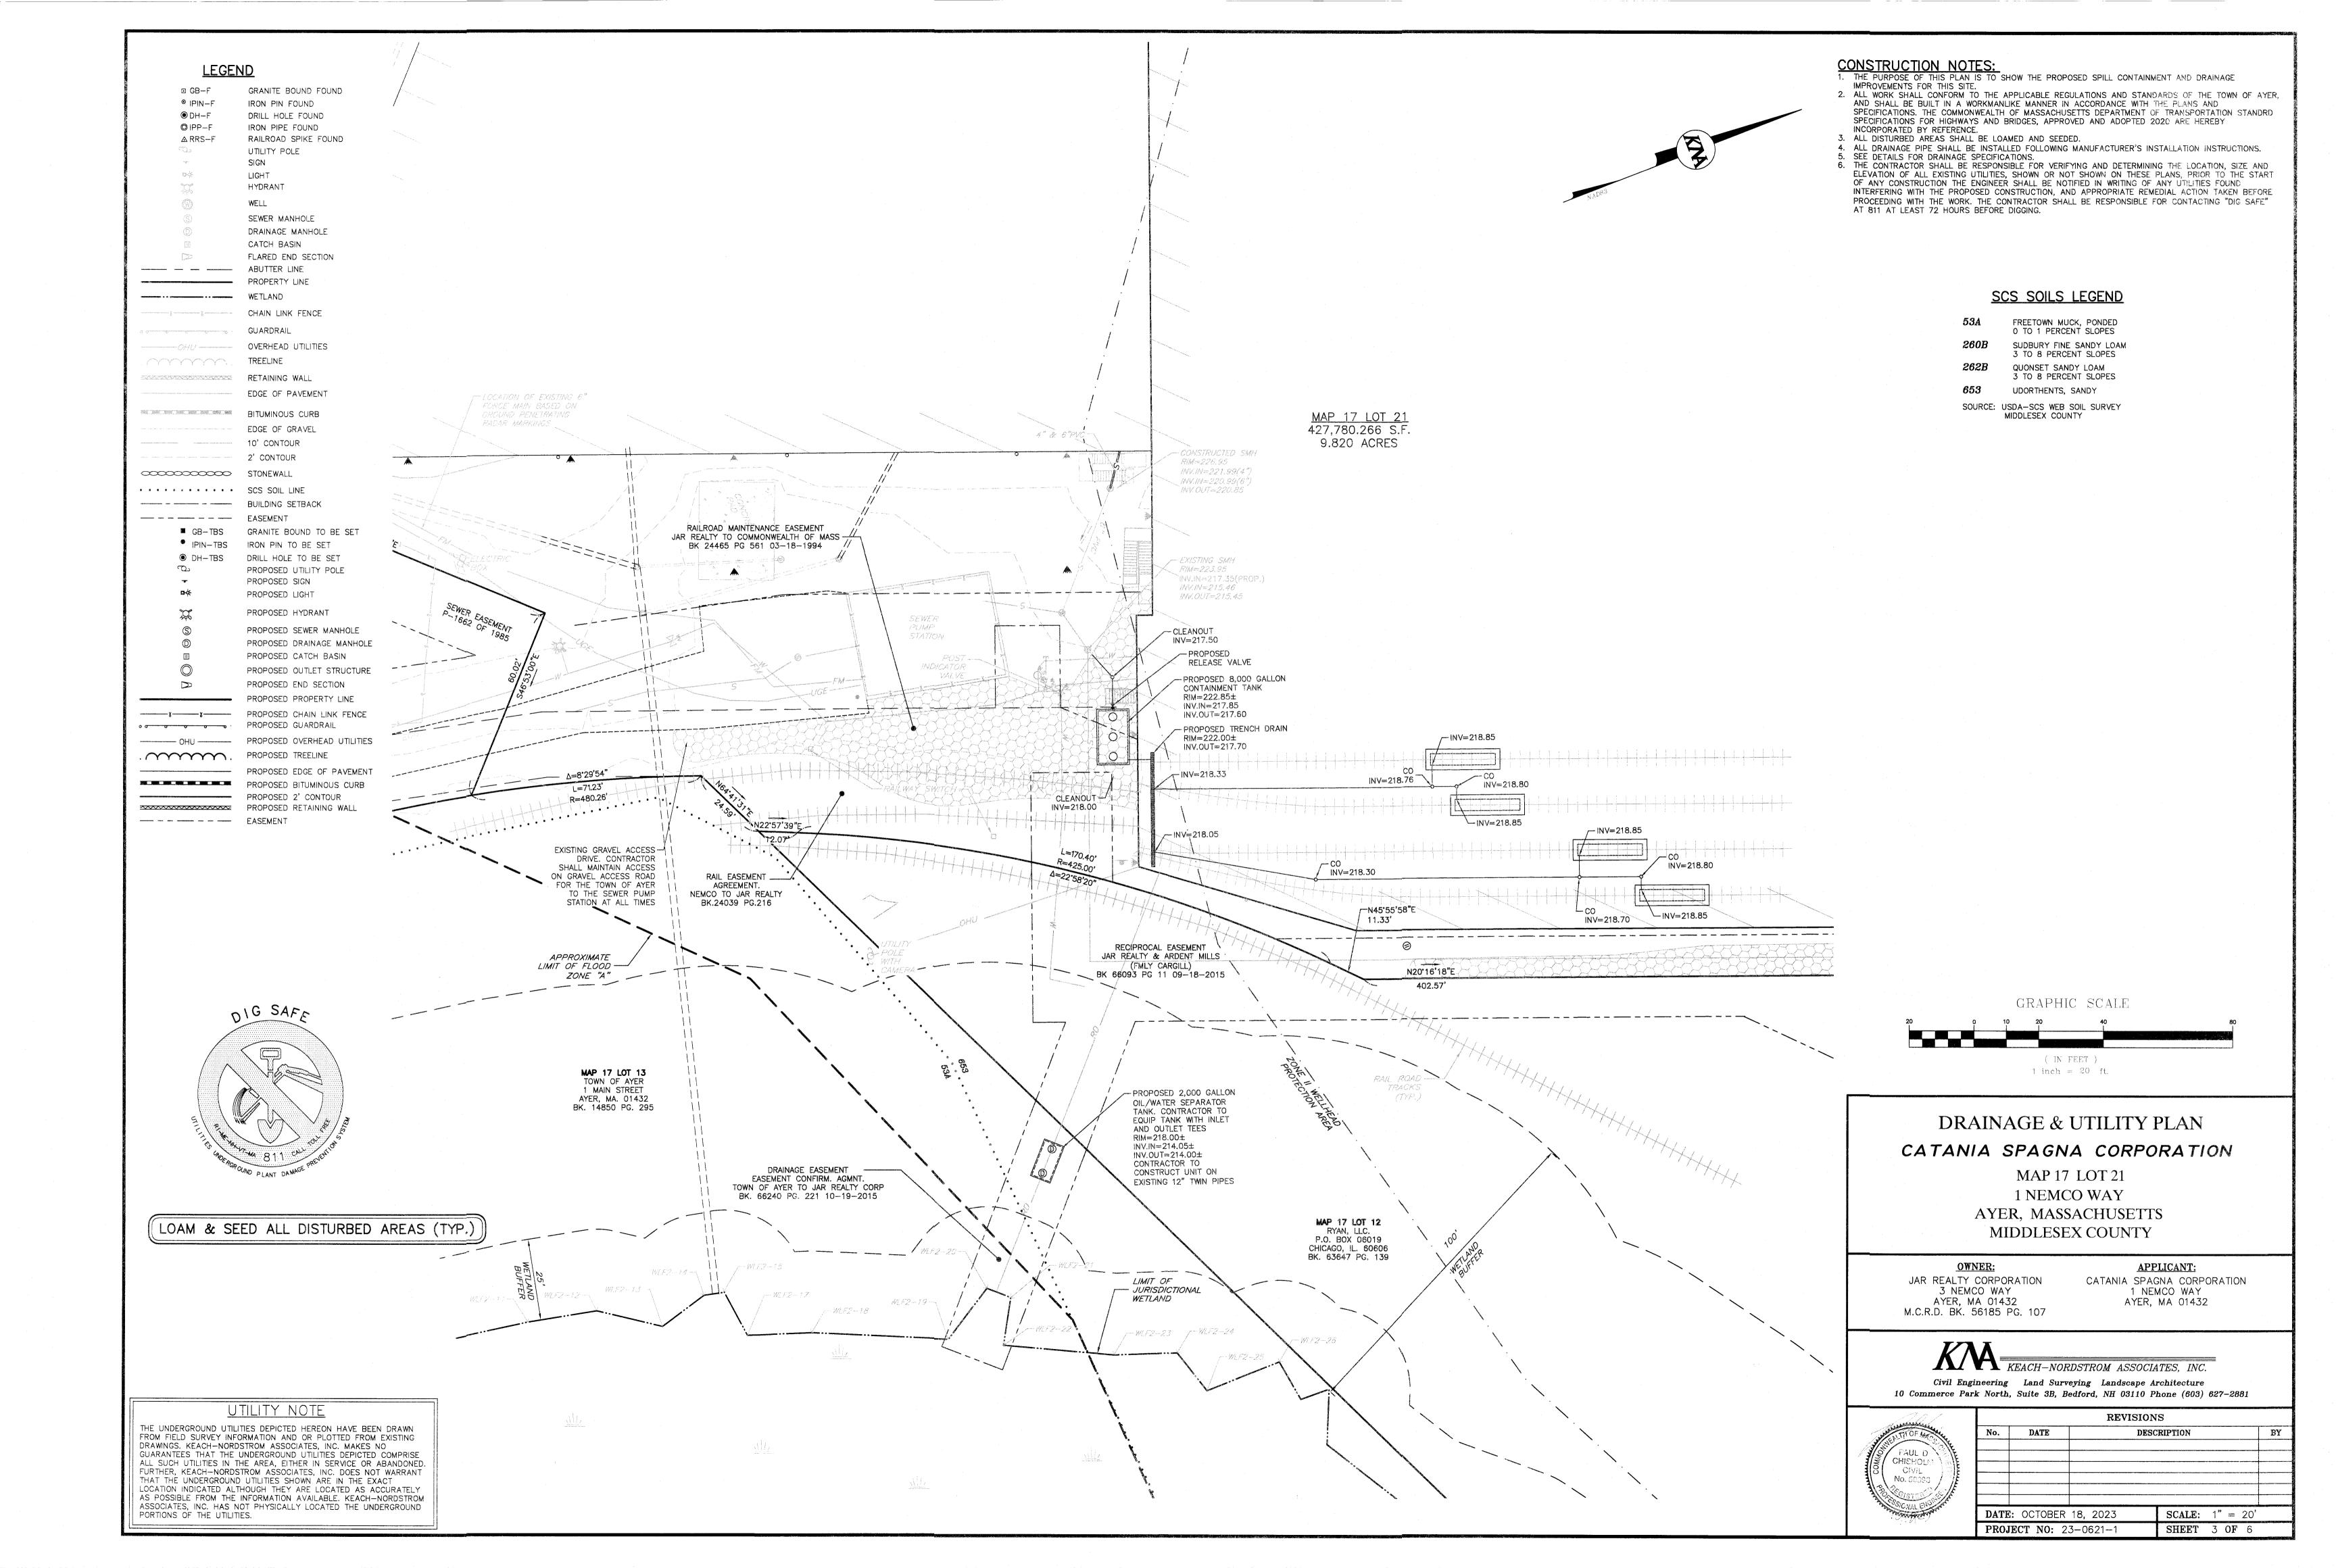

#### Introduction

On behalf of the Applicant, Catania Oils Inc., Keach Nordstrom Associates, Inc. has prepared and filed the attached Request for Determination of Applicability (RDA) with the Ayer Conservation Commission for the installation of an oil/water separator unit. This effort is proposed to provide a layer of protection for the Wetland area should a cooking oil spill should occur within Catania Oils Railway building. The separator will be constructed on top of an existing twin 12" drain pipes within the drainage easement located on Town of Ayer property. The proposed activity is located within the 100-foot Wetland Buffer. This Wetland Resource Area is protectable under the *Massachusetts Wetlands Protection Act* (M.G.L.c.131, s.40) and its implementing regulations (310 CMR 10.00). The proposed work is depicted in the attached Site Plan Set.

#### **General Site Description**

Catania Oils Inc. is situated at 1 Nemco Way, Ayer, MA 01432. It is identified as Ayer Assessor's Map 17, Lot 21. In total, the lot area is 9.820-acres or 427,780 square feet. The property abuts Westford Road to the west and Nemco Way to the north, with similar developments to the south and east, and north. The lot has two existing driveway entrances: one from Westford Road and the other from Nemco Way. The site is fully developed, with a manufacturing/warehouse building, associated parking, loading areas, and utilities. Recently, a building addition and associated stormwater improvements were constructed, as part of an approved Site Plan Approval obtained in 2021.

Stormwater from the property, and offsite flows, are mitigated through treatment devices and/or an underground dual detention/infiltration pond. After treatment, runoff is directed via pipe and overland flow to existing off-site wetlands. A portion of existing development is situated within the Zone II designation area and a small portion of the southern corner of the site is located within the FEMA flood zone A designation area.