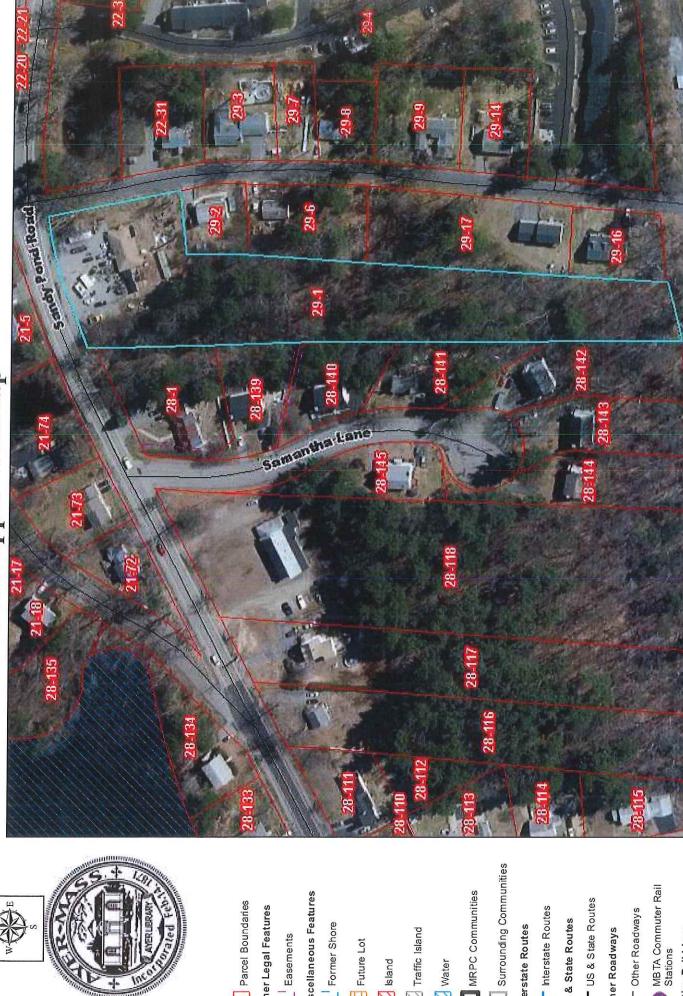

Located at

Lot 1 - Sandy Pond Road & Lot 2 - Snake Hill Road Ayer, MA (Assessor's Map 29, Parcel 1) (2.86 AC.)