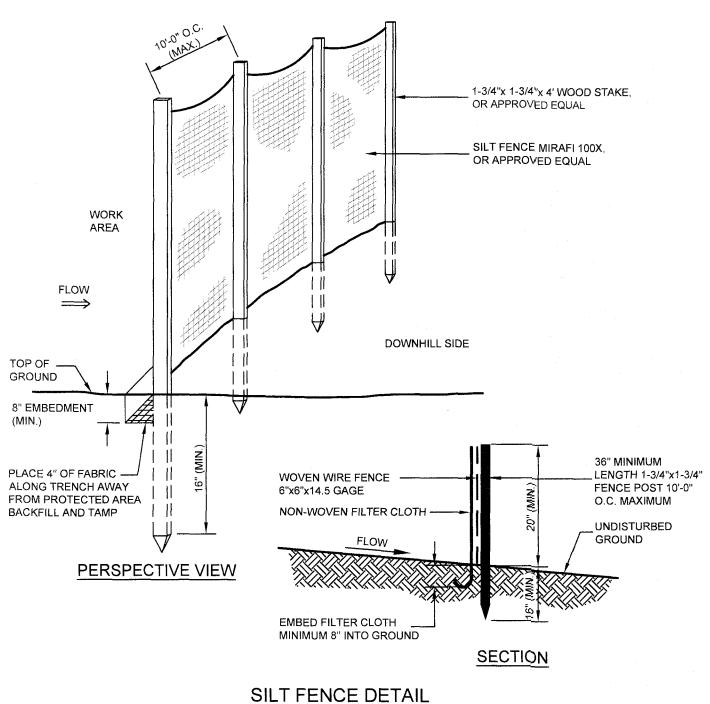

#### **CONSTRUCTION SPECIFICATIONS:**

- 1. THE GEOTEXTILE FABRIC SHALL MEET THE DESIGN CRITERIA
- FOR SILT FENCES. 2. THE FABRIC SHALL BE EMBEDDED A MINIMUM OF 8 INCHES
- INTO THE GROUND AND THE SOIL COMPACTED OVER THE 3. WOVEN WIRE FENCE SHALL BE FASTENED SECURELY TO THE
- FENCE POSTS WITH WIRE TIE OR STAPLES WHERE NOTED OR AS DIRECTED BY DESIGN ENGINEER.
- 4. FILTER CLOTH SHALL BE FASTENED SECURELY TO THE WOVEN WIRE FENCE WITH TIES SPACED EVERY 24 INCHES AT THE TOP, MIDSECTION AND BOTTOM.
- 5. WHEN TWO SECTIONS OF FILTER CLOTH ADJOIN EACH OTHER, THEY SHALL BE OVERLAPPED BY 6 INCHES, FOLDED AND
- 6. FENCE POSTS SHALL BE A MINIMUM OF 36 INCHES LONG AND DRIVEN A MINIMUM OF 16 INCHES INTO THE GROUND. WOOD POSTS SHALL BE OF SOUND QUALITY HARDWOOD AND SHALL HAVE A MINIMUM CROSS SECTIONAL AREA OF 3.0 SQUARE
- 7. MAINTENANCE SHALL BE PERFORMED AS NEEDED AND MATERIAL REMOVED WHEN "BULGES" DEVELOP IN THE SILT

#### MAINTENANCE:

- SILT FENCES SHALL BE INSPECTED IMMEDIATELY AFTER EACH RAINFALL AND AT LEAST DAILY DURING PROLONGED RAINFALL. ANY REPAIRS THAT ARE REQUIRED SHALL BE MADE IMMEDIATELY.
- 2. IF THE FABRIC ON A SILT FENCE SHOULD DECOMPOSE OR BECOME INEFFECTIVE DURING THE EXPECTED LIFE OF THE FENCE, THE FABRIC SHALL BE REPLACED PROMPTLY.
- 3. SEDIMENT DEPOSITS SHOULD BE INSPECTED AFTER EVERY STORM EVENT. THE DEPOSITS SHOULD BE REMOVED WHEN THEY REACH APPROXIMATELY ONE-HALF THE HEIGHT OF THE
- 4. SEDIMENT DEPOSITS THAT ARE REMOVED OR LEFT IN PLACE AFTER THE FABRIC HAS BEEN REMOVED SHALL BE GRADED TO CONFORM WITH THE EXISTING TOPOGRAPHY AND VEGETATED.