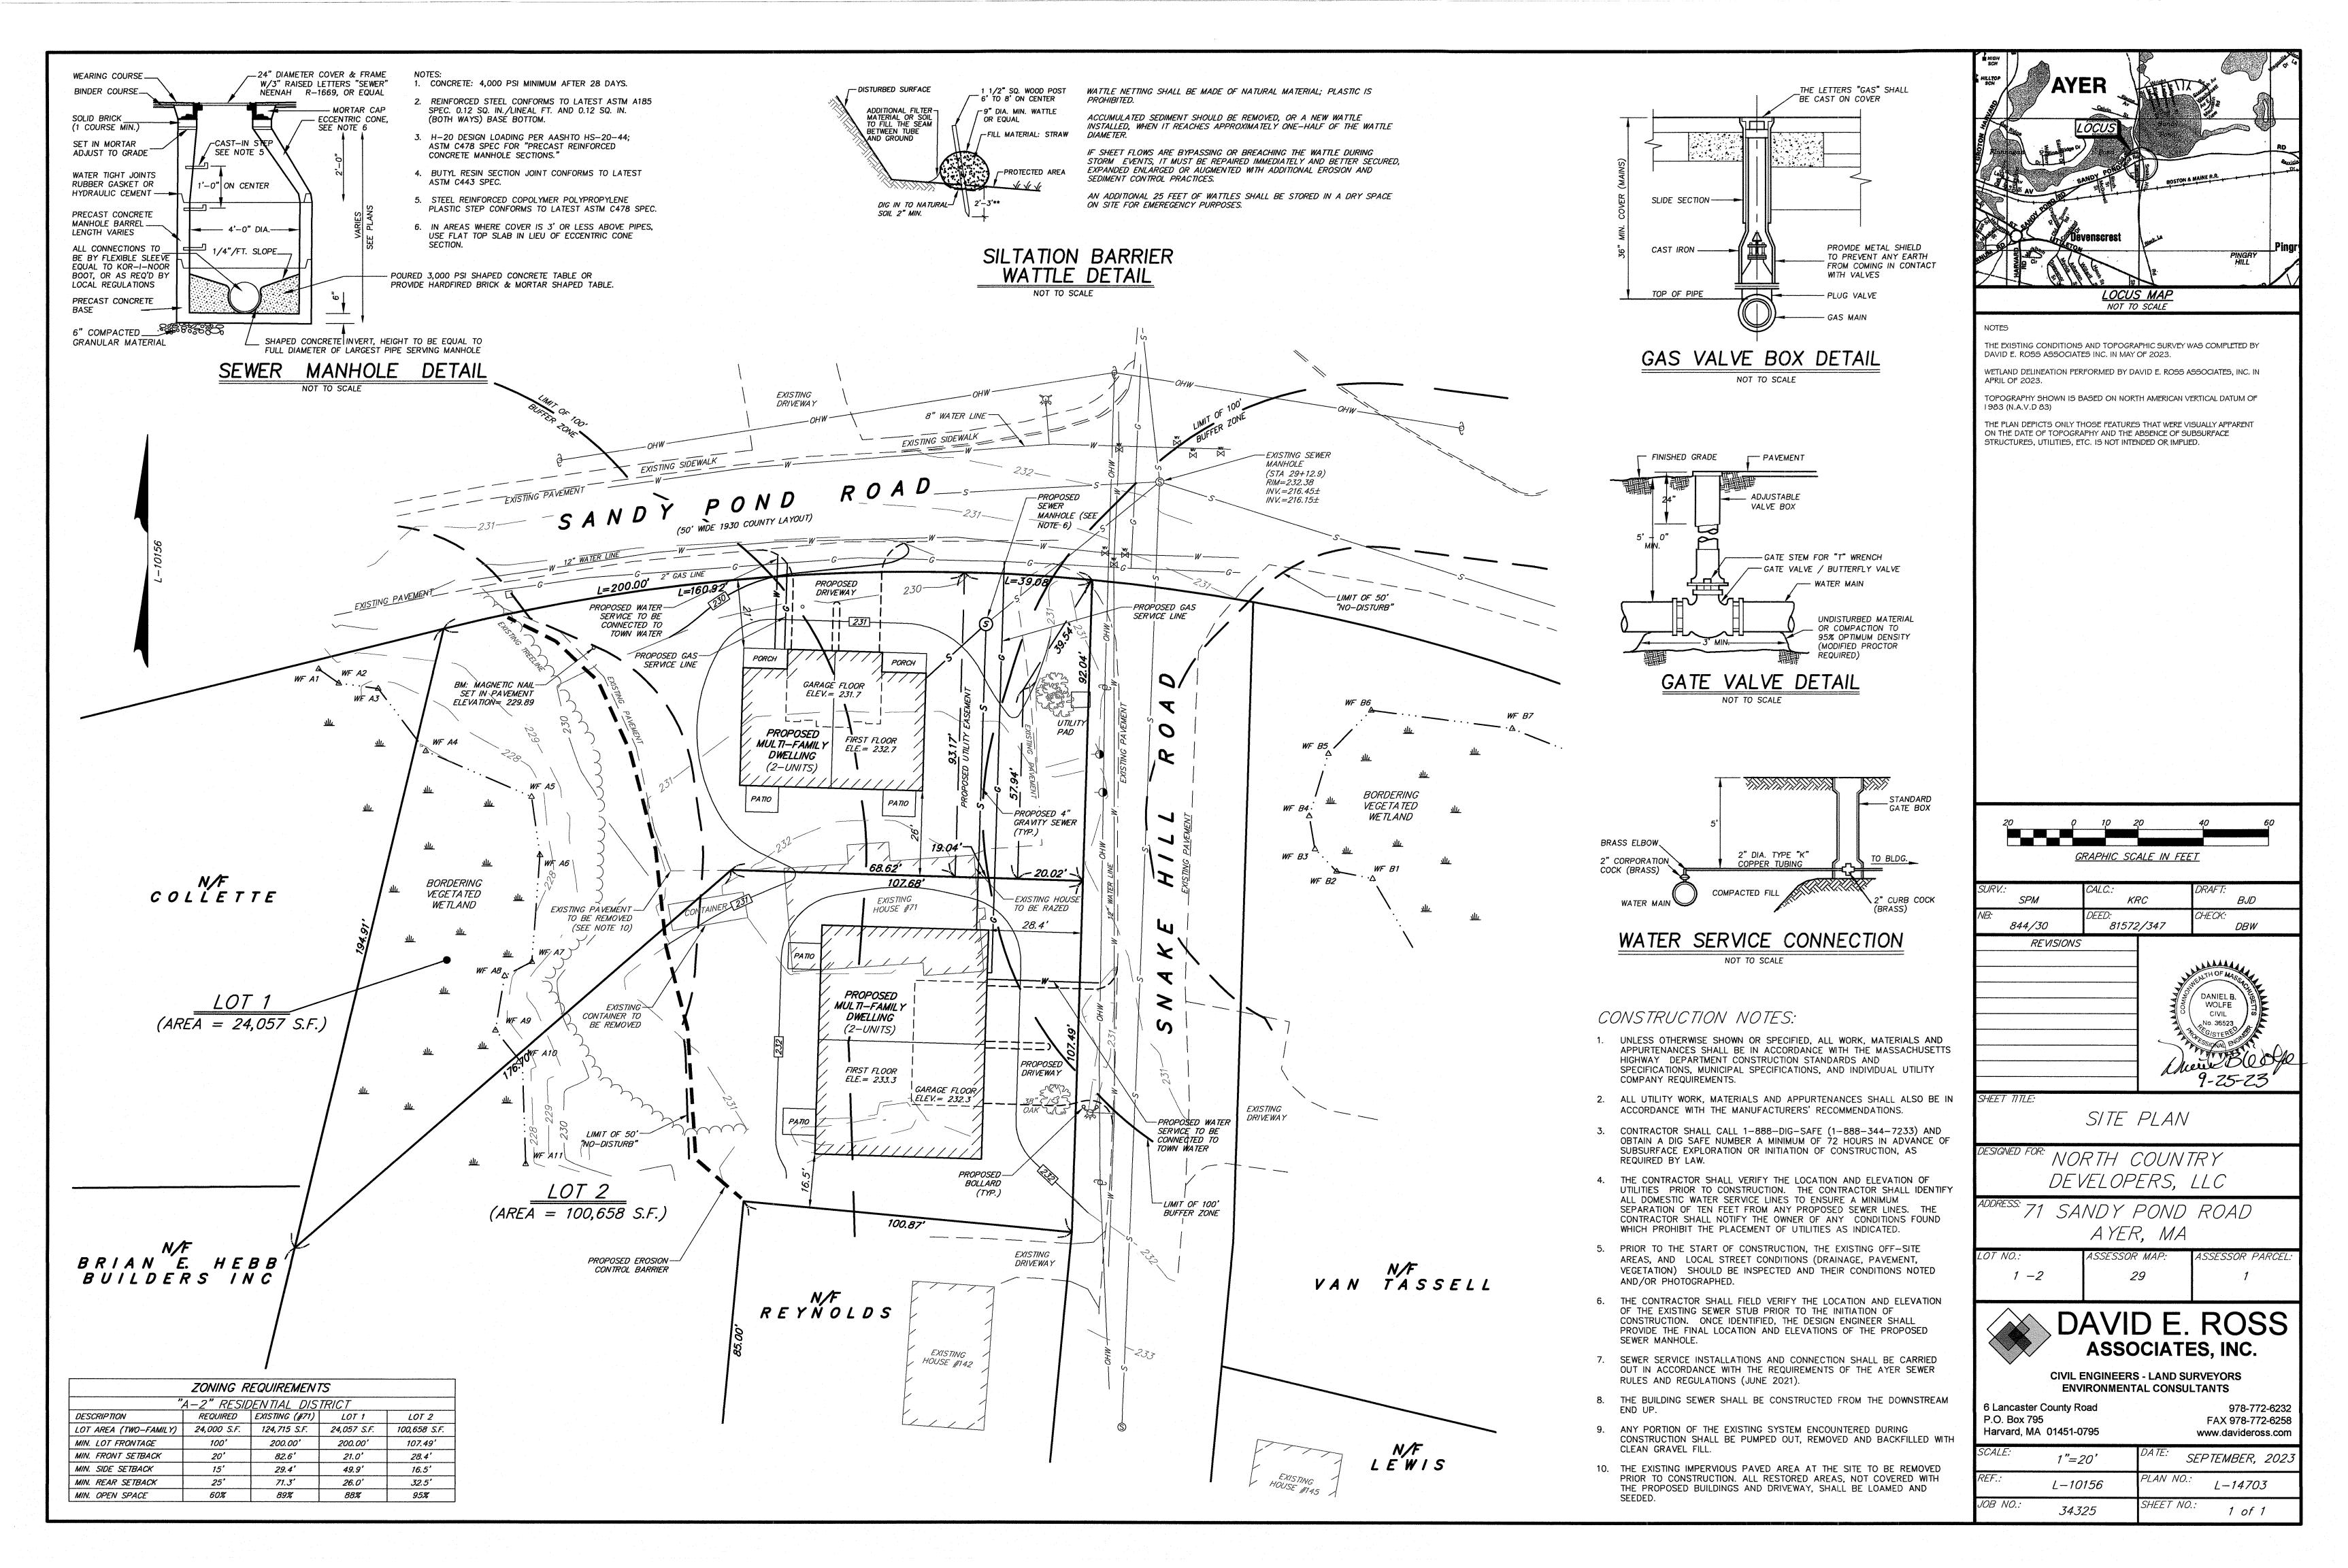

The Ayer Conservation Commission will conduct a Public Hearing on Thursday, October 26, 2023, at 7:00 p.m. in the First Floor Meeting Room of the Ayer Town Hall at 1 Main Street, Ayer, regarding: the petition of North Country Developers, LLC filing a Notice of Intent (NOI) for the proposed development of two (2), duplex residential units on separate lots with associated utilities and driveways on a previously disturbed lot located at 71 Snake Hill Road in Ayer, MA 01432, subject to Protection under the Wetlands Protection Act (MGL Ch. 131, Section 40) and the Ayer Wetlands Protection Bylaw, Article XXVI. The public is invited to attend and participate in this hearing. Copies of the Application may be reviewed at the Conservation Office in Town Hall during normal business hours or by contacting Heather Hampson, Conservation Agent at <a href="mailto:hhampson@ayer.ma.us">hhampson@ayer.ma.us</a> or by calling 978-772-8220, x 143.

# NOTICE OF INTENT

Filed Under the Massachusetts Wetlands Protection Act and the Town of Ayer Wetlands Protection Bylaw (Chapter 300 of the Town's General Bylaws)

for

Construction of a two Multi-Family (Duplex) Residential Dwellings within the 100' Buffer Zone to a Bordering Vegetated Wetland

Located at

Lot 1 - Sandy Pond Road & Lot 2 - Snake Hill Road Ayer, MA (Assessor's Map 29, Parcel 1) (2.86 AC.)

#### APPLICANT/OWNER

North County Developers, LLC D.E.R.A. Project Number 34325

#### REPRESENTATIVE

Brandon Ducharme David E. Ross Associates, Inc. Civil Engineers, Land Surveyors & Environmental Consultants P. O. Box 795 Harvard, MA 01451

October, 2023