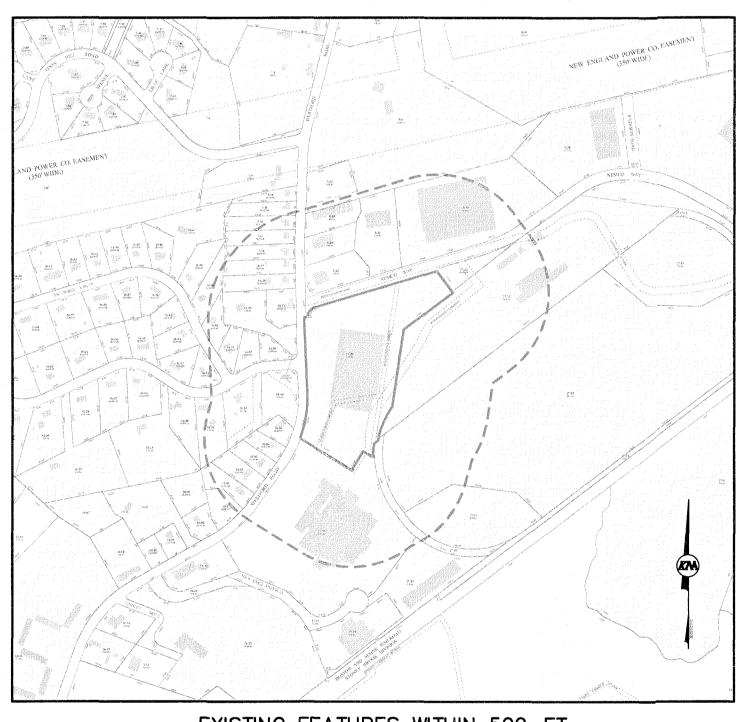

# MAP 17 LOT 21 1 NEMCO WAY AYER, MASSACHUSETTS RAILWAY SPILL CONTAINMENT

EXISTING FEATURES WITHIN 500-FT 1" = 500'

APPLICANT:
CATANIA SPAGNA CORPORATION
1 NEMCO WAY
AYER, MA 01432

OWNER:

JAR REALTY CORPORATION