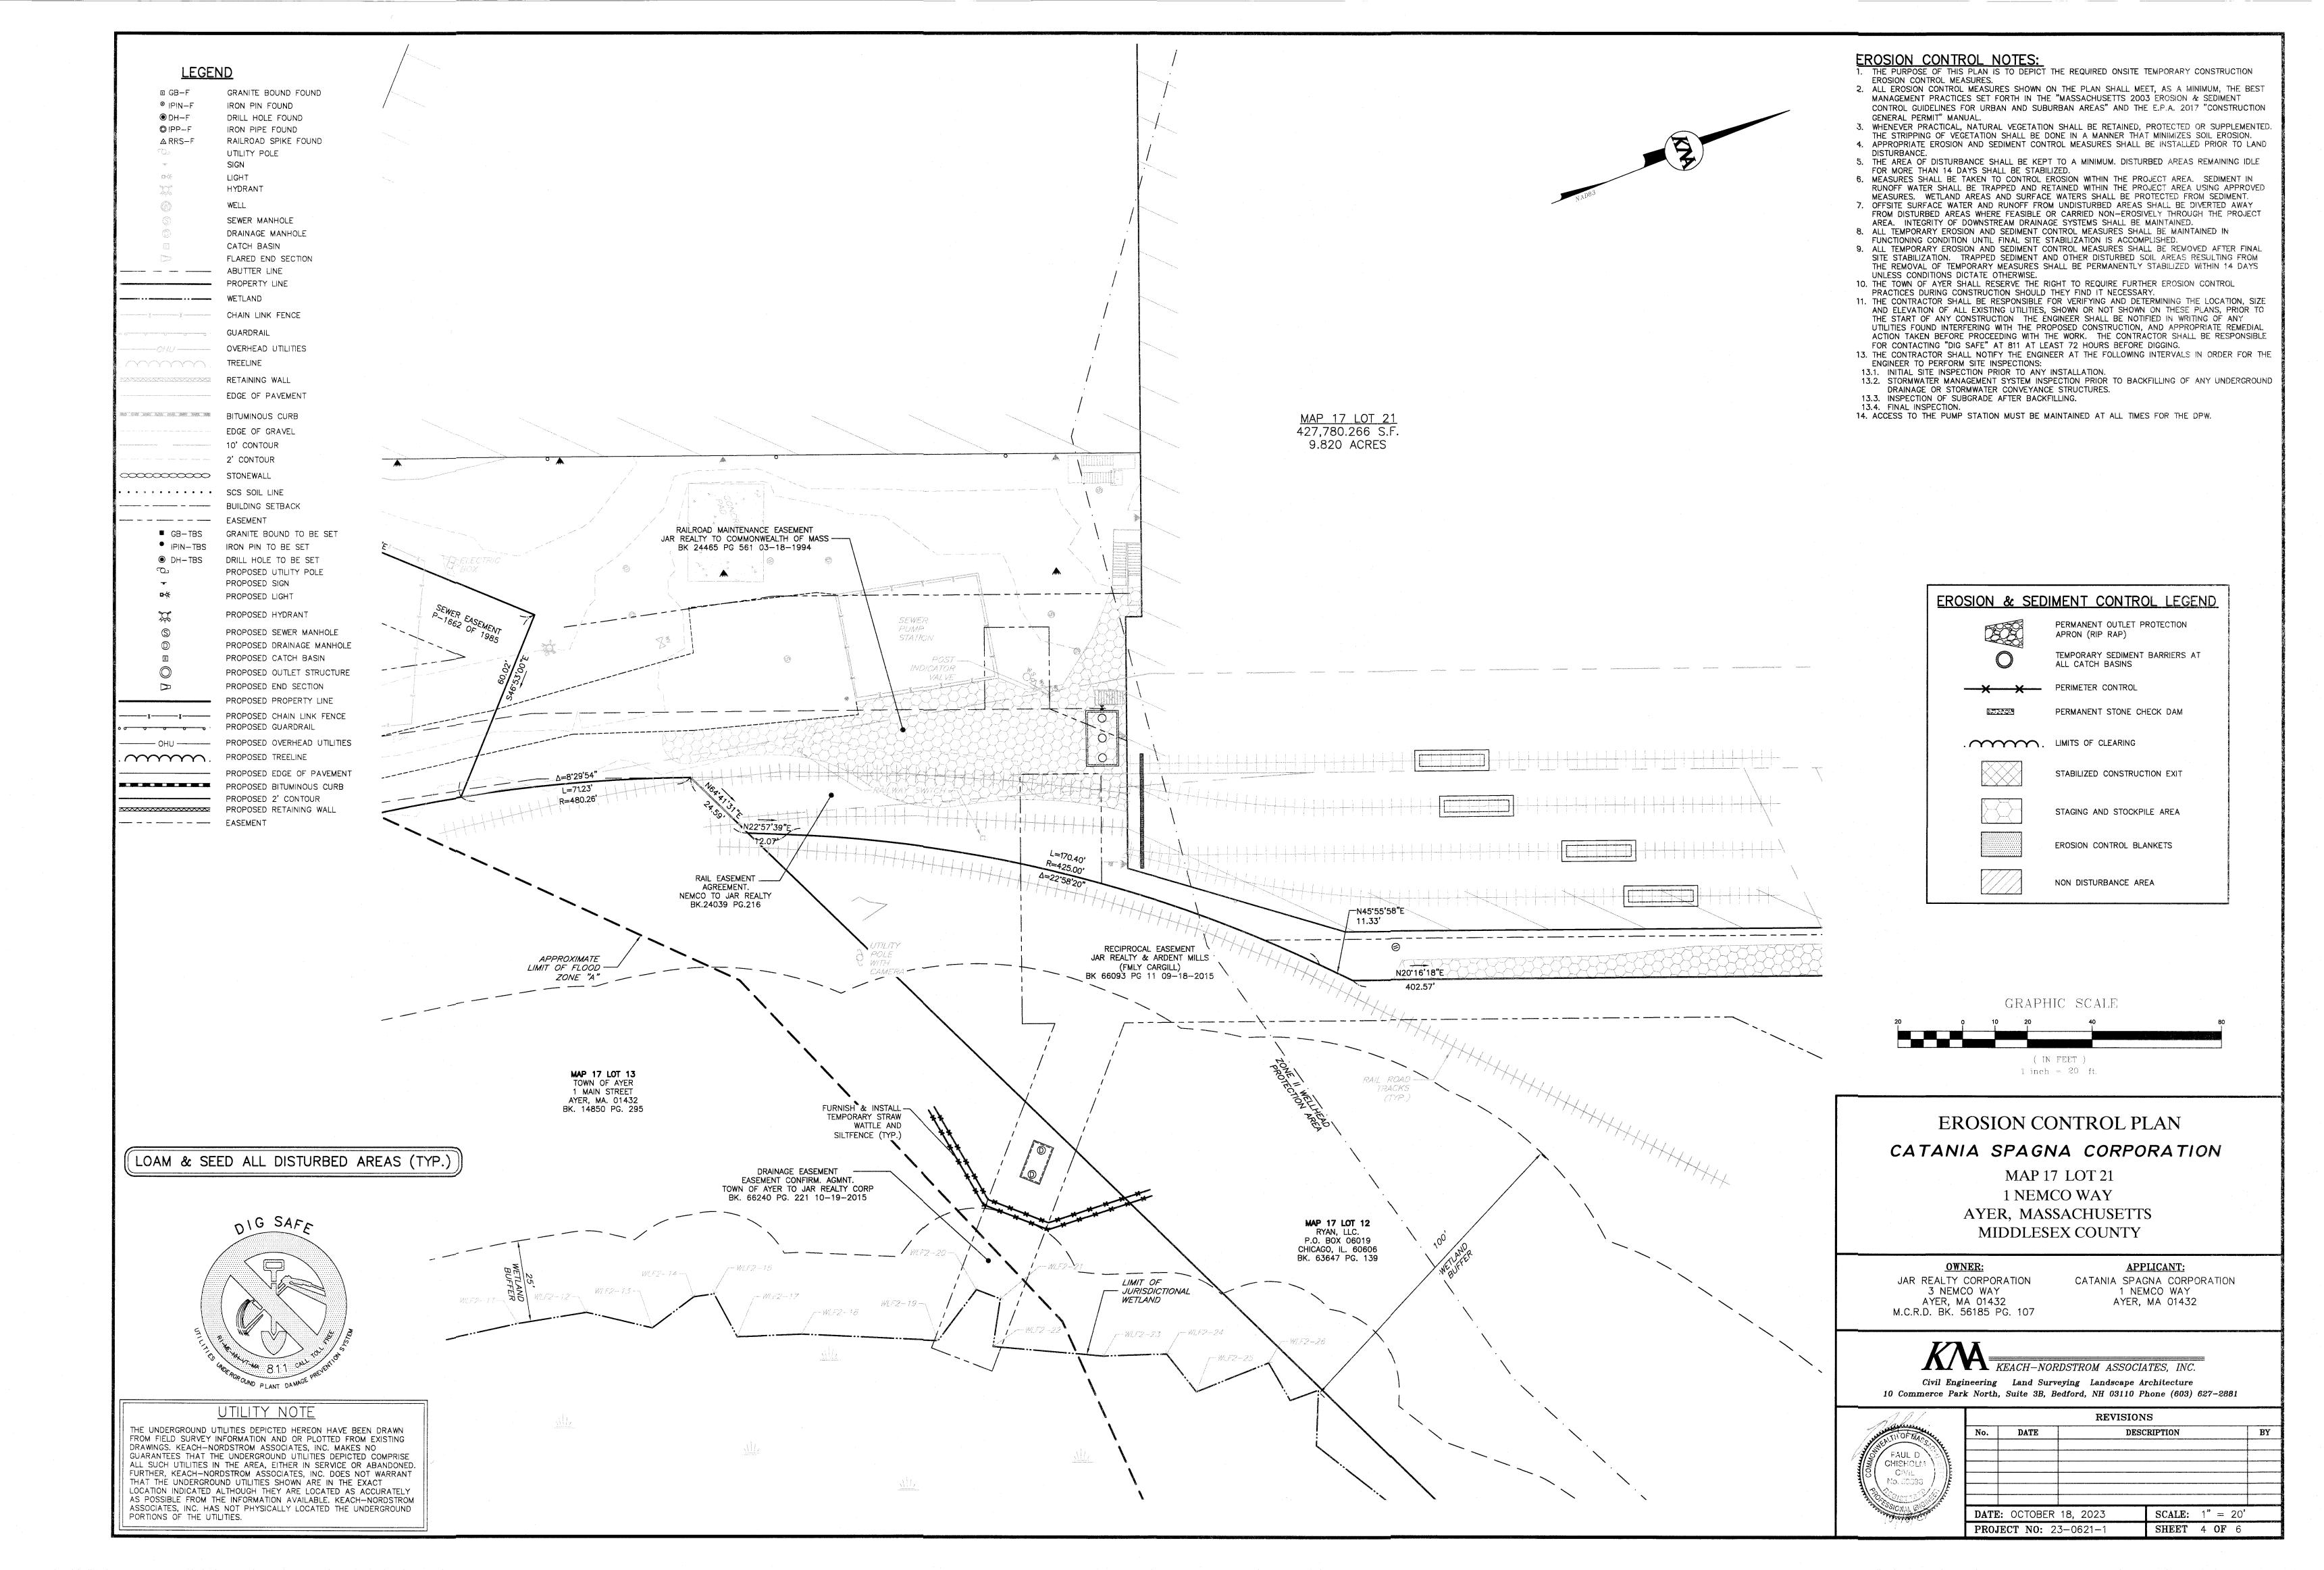

#### **EROSION CONTROL NOTES**

- 1. EXPOSED EARTHWORK SHALL BE CONFINED TO AS LIMITED AN AREA AS IS PRACTICAL AT ANY GIVEN TIME THROUGHOUT THE CONSTRUCTION SEQUENCE. AT NO TIME SHALL MORE THAN FIVE (5) ACRES OF SITE AREA BE IN AN UNSTABLE CONDITION. NO GIVEN AREA OF THE SITE SHALL BE LEFT IN AN UNSTABILIZED CONDITION FOR A PERIOD OF TIME EXCEEDING THIRTY (30) CALENDAR DAYS.
- 2. TEMPORARY EROSION CONTROL MEASURES SHALL BE INSTALLED IN STRICT ACCORDANCE WITH PROJECT PLANS. IN ADDITION, SIMILAR MEASURES SHALL BE INSTALLED WHERE AND WHEN THE FIELD CONDITION, OR FIELD OPERATION OF THE INDIVIDUAL SITE CONTRACTOR, MAY WARRANT. ALL TEMPORARY EROSION CONTROL MEASURES USED SHALL BE INSPECTED WEEKLY AND WITHIN 24 HOURS AFTER 0.25" OF RAINFALL OR MORE. THEY SHALL BE CLEANED AND MAINTAINED AND OTHERWISE KEPT IN AN EFFECTIVE OPERATING MANNER THROUGHOUT THE CONSTRUCTION PERIOD.
- 3. ALL DISTURBED AREAS DESIGNATED TO BE TURF, SHALL RECEIVE A MINIMUM APPLICATION OF 4 INCHES OF LOAM (COMPACTED THICKNESS), PRIOR TO FINAL SEEDING AND MULCHING.
- 4. ALL SWALES AND DITCHLINES SHALL BE PERIODICALLY CLEANED OF DEPOSITED SEDIMENT SO AS TO MAINTAIN AN EFFECTIVE GRADE AND CROSS SECTION. ALL SWALES AND DITCHLINES SHALL BE FULLY STABILIZED PRIOR TO HAVING STORMWATER DIRECTED TOWARDS THEM.
- 5. IN THE EVENT THAT, DURING CONSTRUCTION OF ANY PORTION OF THIS PROJECT, A WINTER SHUTDOWN IS NECESSARY, THE CONTRACTOR SHALL STABILIZE ALL INCOMPLETE WORK AND PROVIDE FOR SUITABLE METHODS
- OF DIVERTING RUNOFF IN ORDER TO ELIMINATE SHEET FLOW ACROSS FROZEN SURFACES. 6. AN AREA SHALL BE CONSIDERED STABLE IF ONE OF THE FOLLOWING HAS OCCURRED:
- A. BASE COURSE GRAVELS ARE INSTALLED IN AREAS TO BE PAVED; B. A MINIMUM OF 85% VEGETATED GROWTH HAS BEEN ESTABLISHED;
- C. A MINIMUM OF 3" OF NON-EROSIVE MATERIAL SUCH AS STONE OR RIP RAP HAS BEEN INSTALLED; OR EROSION CONTROL BLANKETS HAVE BEEN PROPERLY INSTALLED. 7. DUST SHALL BE CONTROLLED BY THE USE OF WATER AS NECESSARY THROUGHOUT THE CONSTRUCTION PERIOD,
- IN ACCORDANCE WITH ENV-A 1000. 8. IN NO WAY ARE THOSE TEMPORARY EROSION CONTROL MEASURES INDICATED ON THESE PLANS TO BE CONSIDERED ALL INCLUSIVE. THE CONTRACTOR SHALL USE JUDGEMENT IN INSTALLING SUPPLEMENTARY
- EROSION CONTROL MEASURES WHERE AND WHEN SPECIFIC SITE CONDITIONS AND/OR CONSTRUCTION METHODOLOGIES MAY WARRANT
- 9. AREAS HAVING FINISH GRADE SLOPES OF 3: 1 OR STEEPER, SHALL BE STABILIZED WITH JUTE MATTING WHEN AND IF FIELD CONDITIONS WARRANT, OR IF SO ORDERED. JUTE MATTING INSTALLED TO CONFORM WITH THE RECOMMENDED BEST MANAGEMENT PRACTICE OUTLINED IN VOLUME 3 OF THE NEW HAMPSHIRE STORMWATER MANUAL "EROSION AND SEDIMENT CONTROLS DURING CONSTRUCTION."
- 10. ALL DETENTION PONDS AND TREATMENT SWALES SHALL BE CONSTRUCTED PRIOR TO ANY EARTH MOVING
- ACTIVITIES THAT WILL INFLUENCE STORMWATER RUNOFF.
- 11. ALL ROADWAYS AND PARKING AREAS SHALL BE STABILIZED WITHIN 72 HOURS OF ACHIEVING FINISHED GRADE. 12. ALL CUT AND FILL SLOPES SHALL BE STABILIZED WITHIN 72 HOURS OF ACHIEVING FINISHED GRADE.