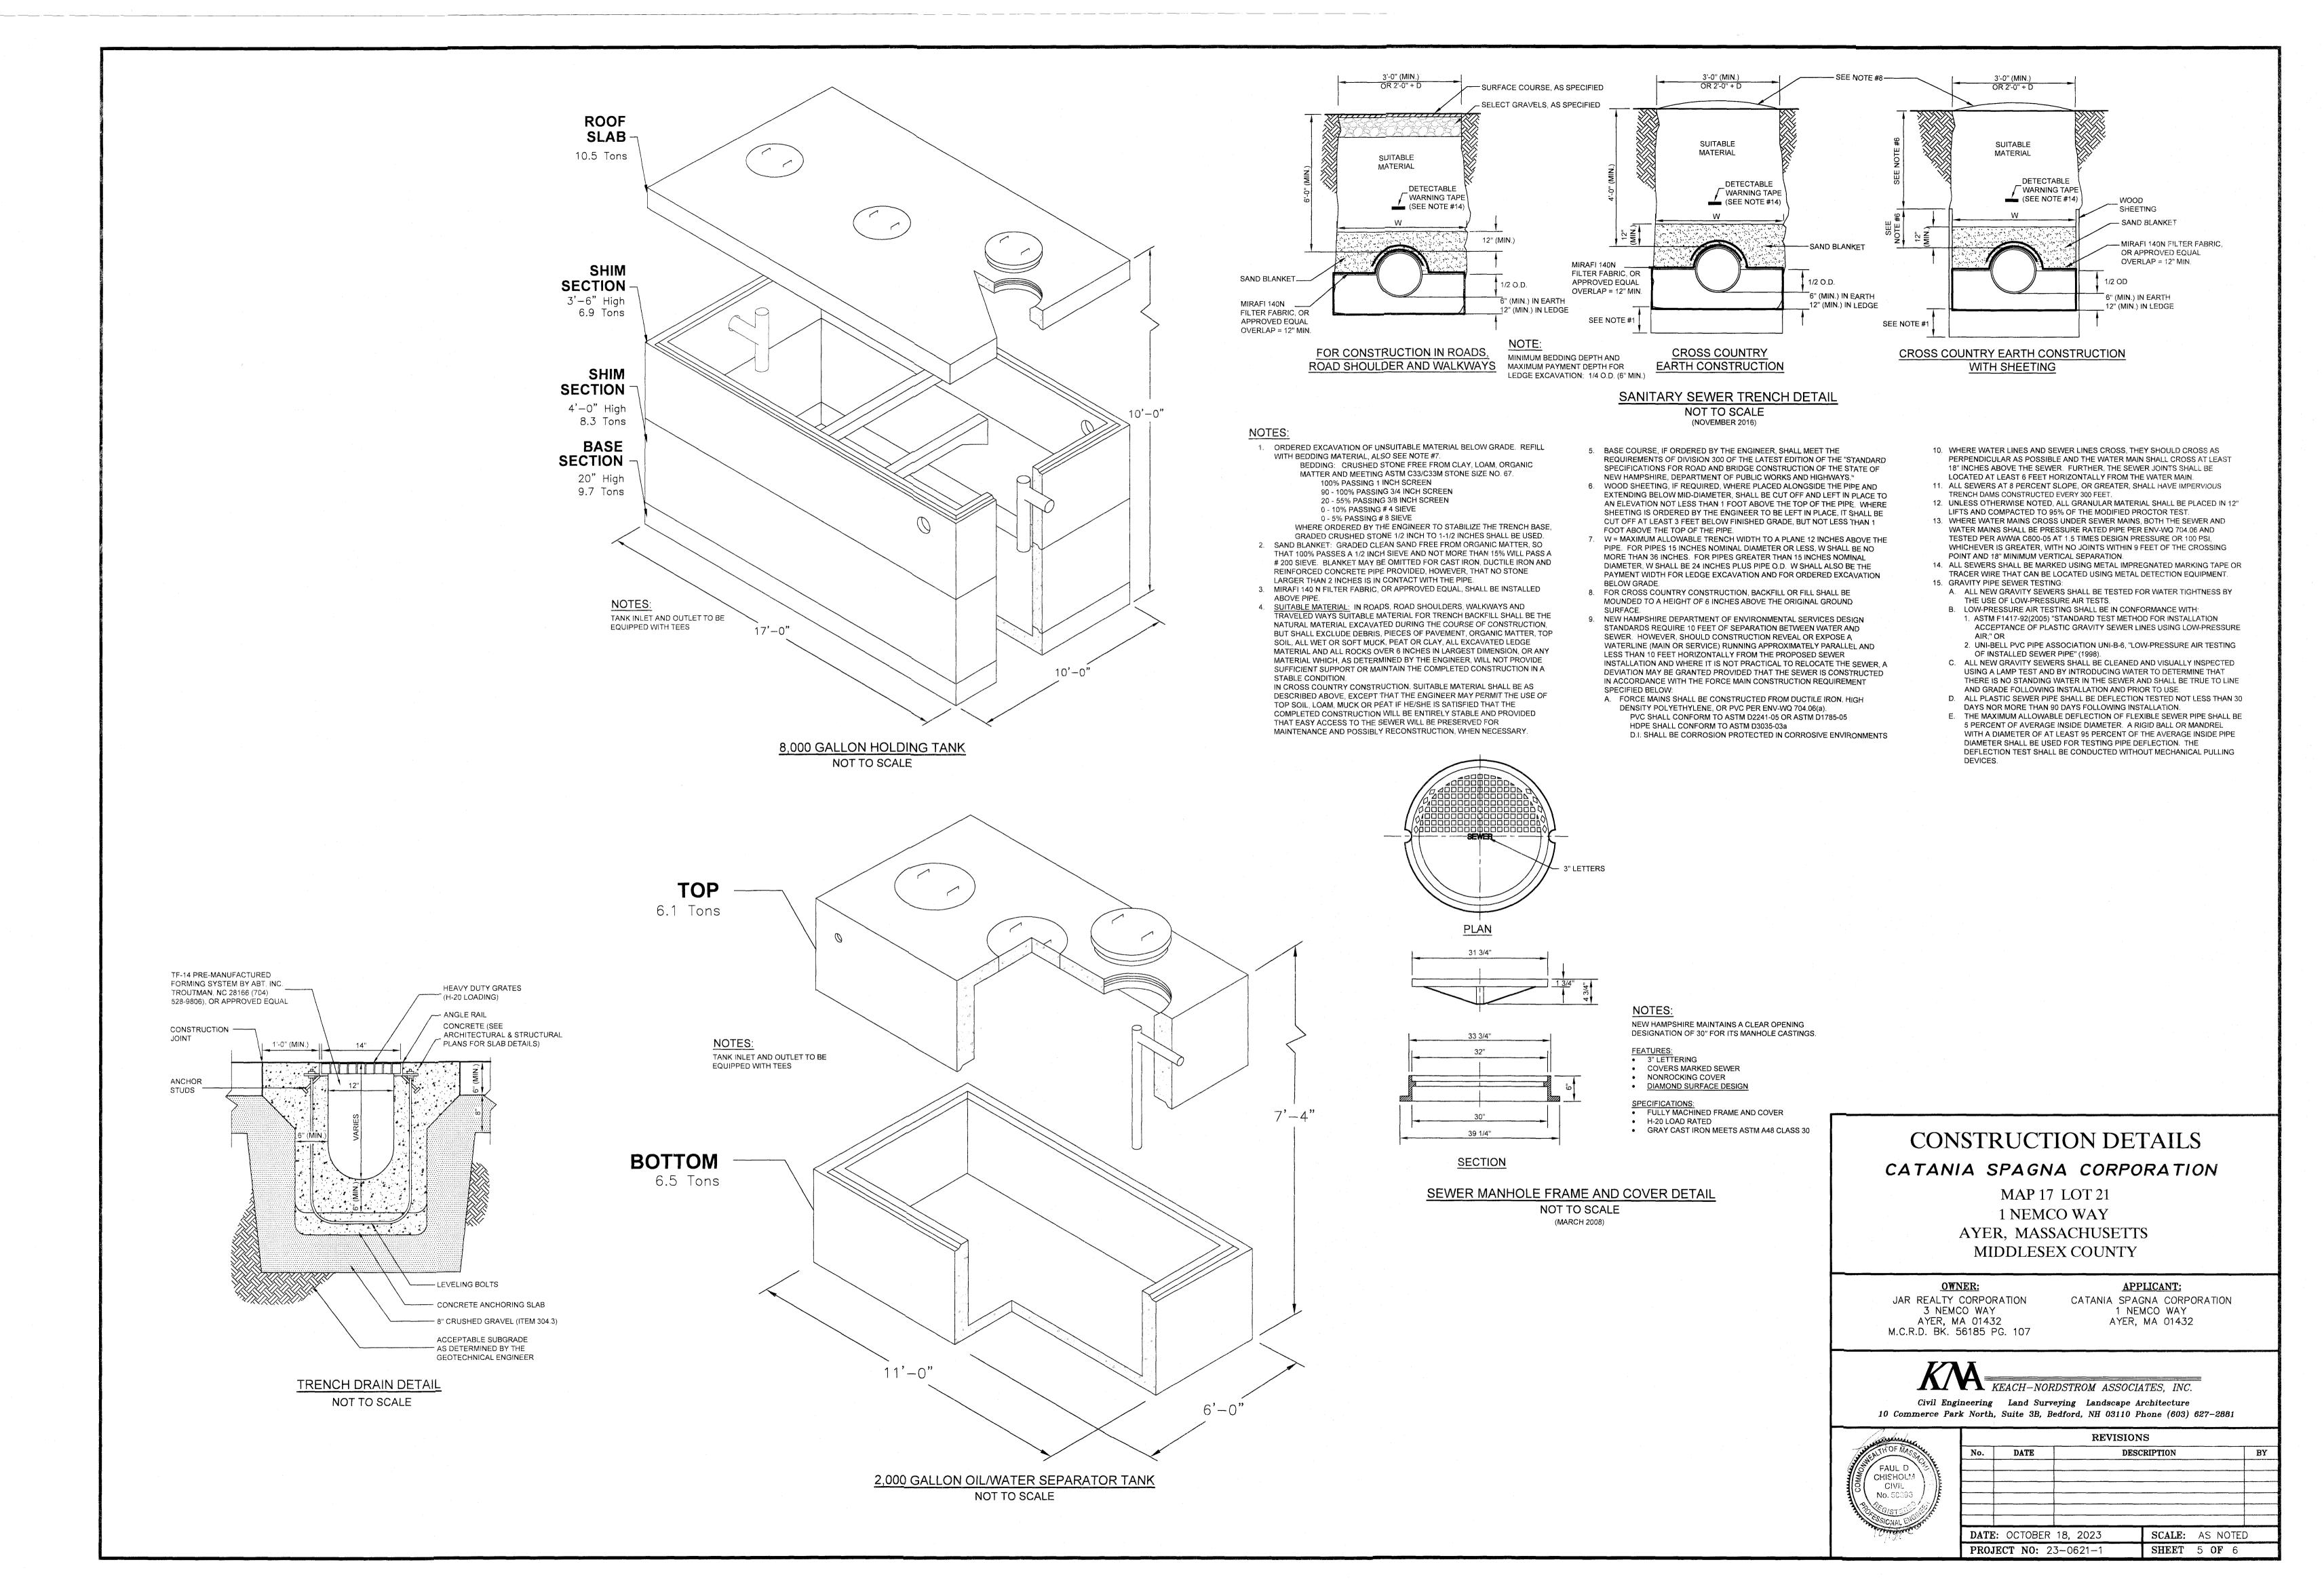

# CONSTRUCTION DETAILS

#### CATANIA SPAGNA CORPORATION

MAP 17 LOT 21 1 NEMCO WAY AYER, MASSACHUSETTS MIDDLESEX COUNTY

**OWNER:** JAR REALTY CORPORATION 3 NEMCO WAY AYER, MA 01432

M.C.R.D. BK. 56185 PG. 107

**APPLICANT:** CATANIA SPAGNA CORPORATION 1 NEMCO WAY

AYER, MA 01432

KEACH-NORDSTROM ASSOCIATES, INC. Civil Engineering Land Surveying Landscape Architecture 10 Commerce Park North, Suite 3B, Bedford, NH 03110 Phone (603) 627-2881

|      |           | REVIS    | SIONS       |               |    |
|------|-----------|----------|-------------|---------------|----|
| No.  | DATE      |          | DESCRIPTION |               | BY |
|      |           |          |             |               |    |
|      |           |          |             |               |    |
|      |           |          |             |               |    |
|      |           |          |             |               |    |
| DATE | OCTOBER   | 18, 2023 | SCALE:      | AS NOTED      |    |
| PROJ | ECT NO: 2 | 3-0621-1 | SHEET       | 6 <b>OF</b> 6 |    |