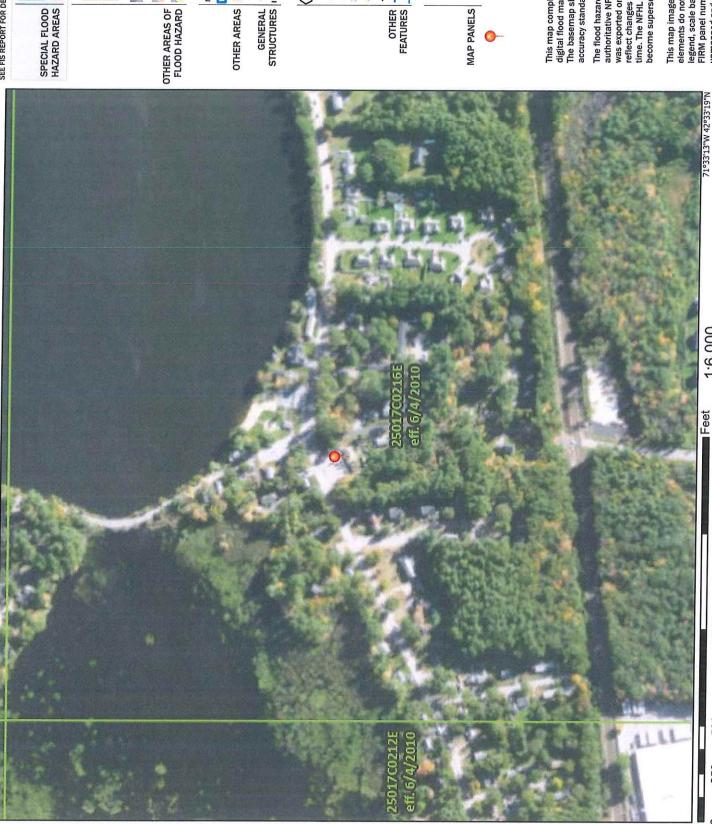

#### II. Appendix A

Figure 1: USGS Topographic Map

Figure 2: FEMA Flood Insurance Rate Map

Affidavit of Service

Abutter's Map & List

**Abutter Notification Form** 

Stormwater from the property, and offsite flows, are mitigated through treatment devices and/or an underground dual detention/infiltration pond. After treatment, runoff is directed via pipe and overland flow to existing off-site wetlands. A portion of existing development is situated within the Zone II designation area and a small portion of the southern corner of the site is located within the FEMA flood zone A designation area.