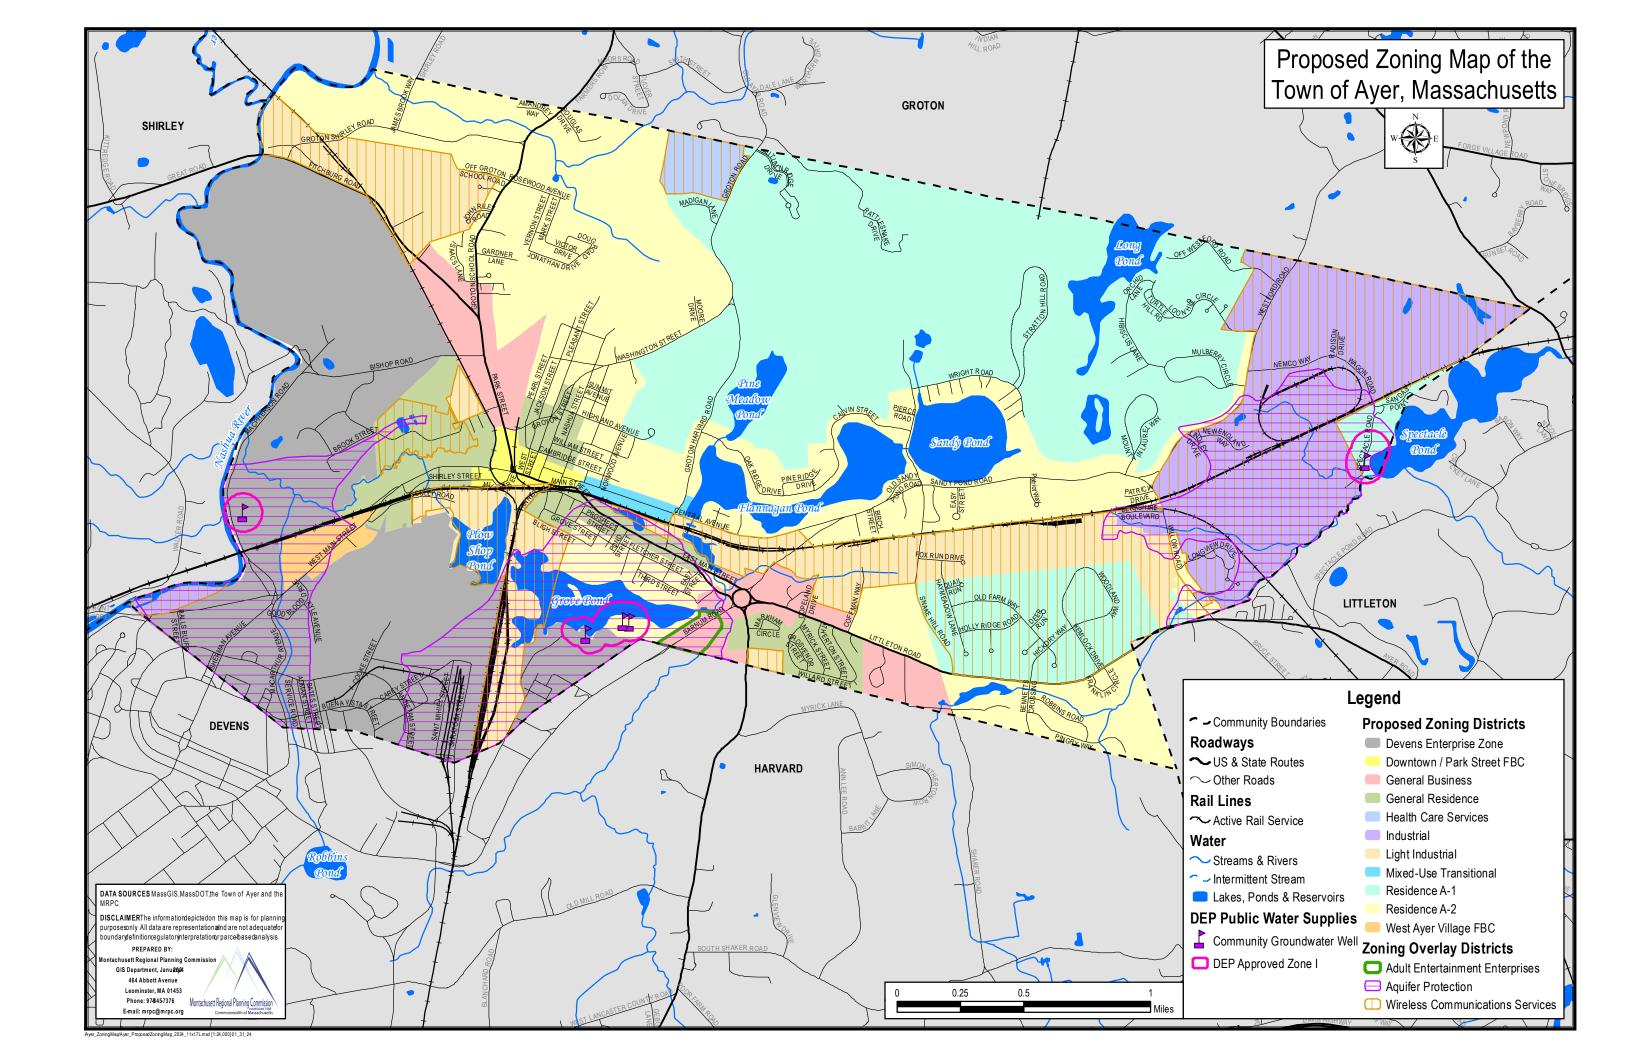

In addition to the attached FINAL DRAFT Warrant which includes the FY 2025 Omnibus Budget Insert, attached is the detailed FINAL DRAFT of the FY 2025 Budget (which includes the \$2,500 adjustment to the COA Budget as made at the Budget Forum on March 27, 2024) as well as a copy of the Zoning Map for Article 25. This Zoning map will be on file with the Town Clerk and posted to the Town's website at www.ayer.ma.us/townmeeting for the public to view in advance of Town Meeting. Additionally, there will be a presentation at Town Meeting for Article 25 and the proposed Zoning Map change.

Zoning Map for Article 25

Cc: Ayer Finance Committee Ayer Town Moderator Ayer Town Clerk