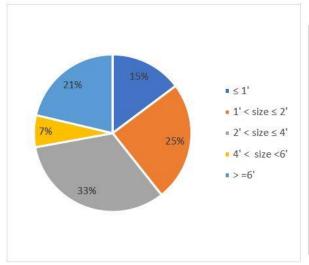

#### Results - Culverts

- Culverts
  - Mostly corrugated metal and reinforced concrete
  - Distribution by deterioration severity
    - 33% of culverts demonstrate medium to high deterioration
    - 9 21% are unknown due to high water or inability to access culvert

Figure 4-2 Distribution of Culverts by Deterioration Severity

Figure 4-3 Distribution of Culverts by Material

Figure 4-1 Distribution of Culverts by Size