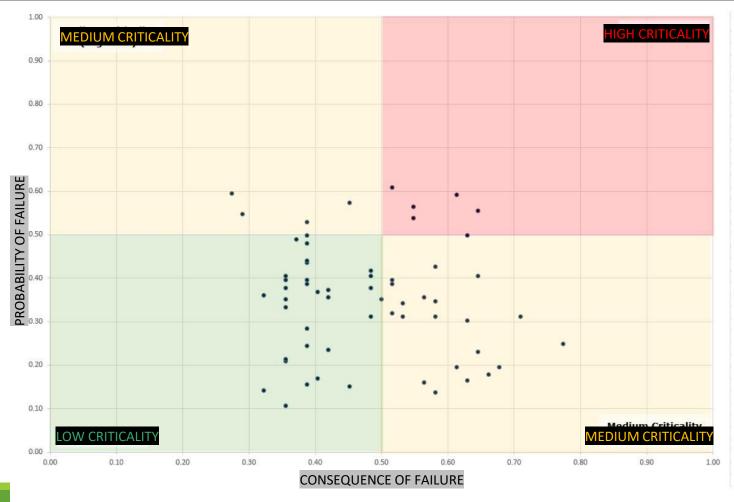

## Ranking of Assets - Overall Criticality (i.e. Risk) Score

Figure 5-4 Culvert Risk Matrix

## Ranking of Assets - Overall Criticality (i.e. Risk) Score

**TABLE 5-22** 

Risk Factor Category Ratings

| Risk<br>Category | Value                                | Action                 |
|------------------|--------------------------------------|------------------------|
| High             | If CoF > 0.5 and PoF > 0.5           | Immediate Attention    |
|                  | If CoF $\leq$ 0.5 and PoF $\geq$ 0.5 | Aggressive Maintenance |
| Medium           | Or                                   |                        |
|                  | If CoF $\geq$ 0.5 and PoF $\leq$ 0.5 | Aggressive Monitoring  |
| Low              | If CoF < 0.5 and PoF < 0.5           | Routine Maintenance    |