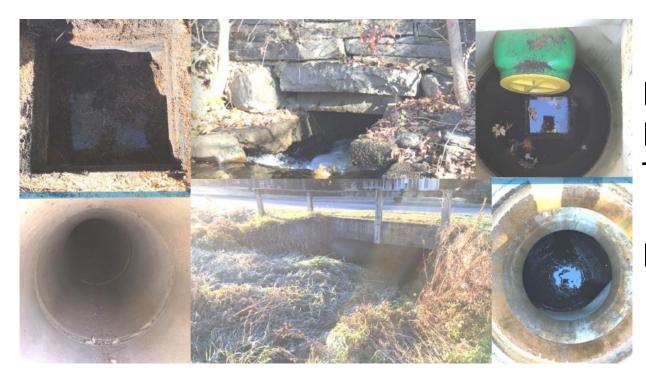

### Results – Drainage Structures

- Drainage Manholes/Catch Basins
  - Structure condition shows approximately71% are in good or excellent condition
  - Structure Type:
    - 21% Concrete
    - 60% Block
    - 63% Brick

Figure 3-5 Example of a Precast Drain Manhole (Left) and Brick/Block Catch Basin (Right)