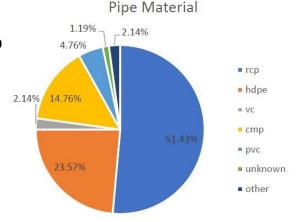

#### Drainage Pipes

- Pipe condition shows approximately 61% are in good or excellent condition
- 60% of RCP and 92% of HDPE pipes inspected were in good or excellent condition

70% of CMP inspected were in fair or poor condition