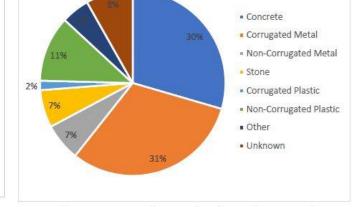

#### Results - Culverts

- Culverts
  - Mostly corrugated metal and reinforced concrete
  - Distribution by deterioration severity
    - 33% of culverts demonstrate medium to high deterioration
    - 9 21% are unknown due to high water or inability to access culvert

Figure 4-2 Distribution of Culverts by Deterioration Severity

Figure 4-3 Distribution of Culverts by Material

Figure 4-1 Distribution of Culverts by Size