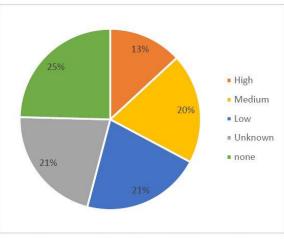

#### Results - Culverts

- Culverts
  - Mostly corrugated metal and reinforced concrete
  - Distribution by deterioration severity
    - 33% of culverts demonstrate medium to high deterioration
    - 9 21% are unknown due to high water or inability to access culvert

Figure 4-2 Distribution of Culverts by Deterioration Severity

Figure 4-3 Distribution of Culverts by Material

Figure 4-1 Distribution of Culverts by Size