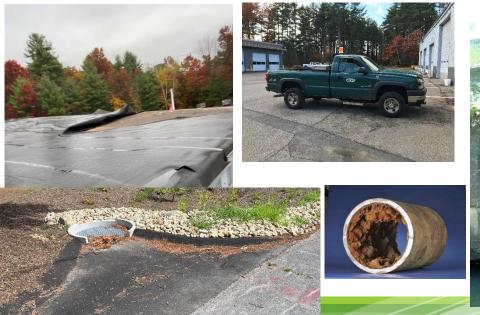

#### Drainage Pipes

- Pipe condition shows approximately 61% are in good or excellent condition
- 60% of RCP and 92% of HDPE pipes inspected were in good or excellent condition

70% of CMP inspected were in fair or poor condition

Figure 3-7 Example of a RCP in Excellent Condition (Left) and CMP in Poor Condition (Right)

AF: ON

2017/05/11 14:53:34