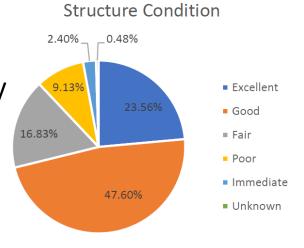

### Results – Drainage Structures

- Drainage Manholes/Catch Basins
  - Structure condition shows approximately71% are in good or excellent condition
  - Structure Type:
    - 21% Concrete
    - 60% Block
    - 63% Brick