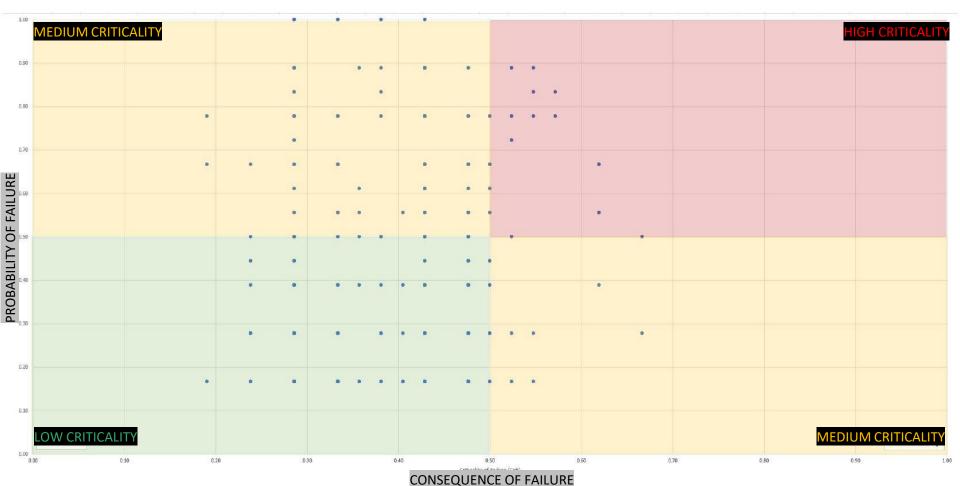

## Ranking of Assets - Overall Criticality (i.e. Risk) Score

Figure 5-2 Drainage Pipe Risk Matrix

## Ranking of Assets - Overall Criticality (i.e. Risk) Score

**TABLE 5-22** 

Risk Factor Category Ratings

| Risk<br>Category | Value                                | Action                 |
|------------------|--------------------------------------|------------------------|
| High             | If CoF > 0.5 and PoF > 0.5           | Immediate Attention    |
|                  | If CoF $\leq$ 0.5 and PoF $\geq$ 0.5 | Aggressive Maintenance |
| Medium           | Or                                   |                        |
|                  | If CoF $\geq$ 0.5 and PoF $\leq$ 0.5 | Aggressive Monitoring  |
| Low              | If CoF < 0.5 and PoF < 0.5           | Routine Maintenance    |