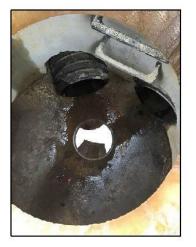

Figure 3-5 Example of a Precast Drain Manhole (Left) and Brick/Block Catch Basin (Right)