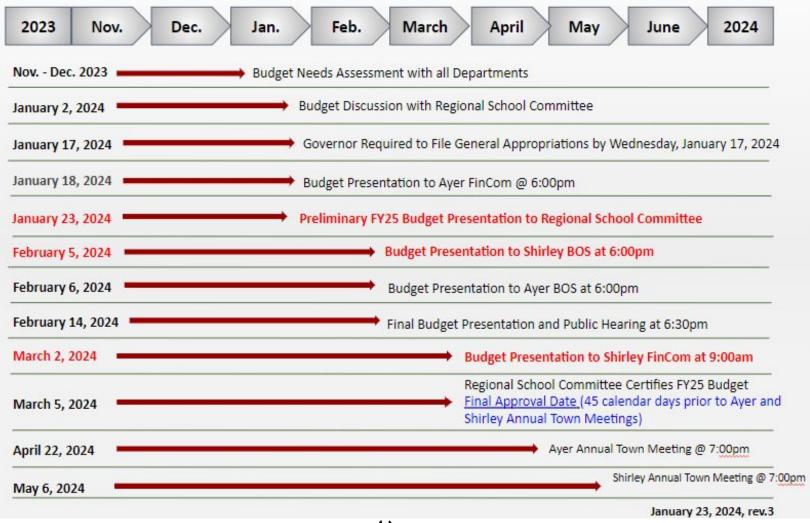

IMINARY BUDGET AYER SELECT BOARD TUESDAY FEBRUARY 6, 2024



Dr. Adam Renda, **Superintendent**William Plunkett, **Director of Finance** 

### **Our District Vision**

To create a dynamic, engaged learning community that provides equitable access and opportunity for all members, and empowers students to achieve at high levels by fostering intellectual rigor, creative expression, social-emotional well-being, and the agency to pursue meaningful paths and thrive as responsible citizens.



Ms. Erica Spann, Chairperson

Mr. Christopher Rupprecht, Vice-Chairperson

Mr. Kevin Bresnahan, Secretary

Mrs. Joyce Reischutz

Mr. James Quinty

Mrs. Ashley Pinard

Superintendent of Schools: Dr. Adam Renda

# **Agenda**

- FY25 Budget Presentation
- Assessments
- Questions



# **FY25 Budget Timeline**





# **District Student Enrollment**

FY19-FY24 (October 1 Report)

|                                                  | FY19         | FY20         | FY21         | FY22         | FY23         | FY24         | Change<br>FY23-FY24 |               | Projected FY25                      |
|--------------------------------------------------|--------------|--------------|--------------|--------------|--------------|--------------|---------------------|---------------|-------------------------------------|
| District Enrollment                              | 1712         | 1682         | 1603         | 1622         | 1636         | 1687         | +51                 | 1684          |                                     |
| Total ASRSD Student<br>Population (includes OOD) | 1745<br>(33) | 1716<b