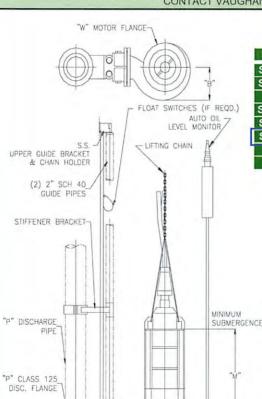

|

DO NOT OPERATE PUMP IN DOTTED PORTION OF CURVES. PUMPS MAY EXCEED HP SHOWN IF OPERATED IN DOTTED PORTION OF CURVE. CURVES ARE SUBJECT TO CHANGE WITHOUT NOTICE. EFFICIENCIES SHOWN ARE NOMINAL BOWL. GUARANTEED MINIMUM EFFICIENCIES PER H.I. LEVEL A.





## 3"-6" S-SERIES SUBMERSIBLE CHOPPER PUMPS

#### Materials of Construction:

Impeller/Upper Cutter/Cutter Bar/Cutter Nut: ......Cast alloy steel, heat treated to minimum Rockwell C 60.

Casing/Bearing Housing/Guide Bracket/Elbow: ....... Ductile cast iron.

seal faces and stainless steel sleeve.

tapered roller type.

Lubrication:ISO Grade 46 oil.Flange:ANSI Class 125.Paint:Ceramic Epoxy.

DRAWINGS AND DIMENSIONS SUBJECT TO CHANGE WITHOUT NOTICE. DO NOT USE FOR CONSTRUCTION PURPOSES.

CONTACT VAUGHAN FOR CERTIFIED CONSTRUCTION PRINTS.



#### **DIMENSIONS IN INCHES**

| MODEL   | Α       | В        | C       | D      | E       | F      | G      | H       | Р |
|---------|---------|----------|---------|--------|---------|--------|--------|---------|---|
| S3F/S3G | 27-5/8  | 5-7/8    | 4-7/8   | 15-3/4 | 9-7/16  | 8-1/2  | 4-9/16 | 21      | 3 |
| S3L/S3M | 29      | 6-1/2    | 5       | 15-3/4 | 9-7/16  | 9-1/2  | 4-9/16 | 20-1/2  | 3 |
| S3P     | 33-3/4  | 7-11/16  | 5-11/16 | 15-3/4 | 9-7/16  | 11-7/8 | 4-9/16 | 20-7/8  | 3 |
| S3V/S3W | 28-5/8  | 6        | 5-5/8   | 15-3/4 | 9-7/16  | 9-1/2  | 4-9/16 | 21-1/8  | 3 |
| S4K/S4L | 31      | 7-1/2    | 4-5/8   | 15-3/4 | 9-13/16 | 10-3/8 | 4-9/16 | 21-1/4  | 4 |
| S4S/S4T | 34-5/8  | 9        | 4-5/8   | 15-3/4 | 9-13/16 | 12-3/8 | 4-9/16 | 21      | 4 |
| S4V     | 42-