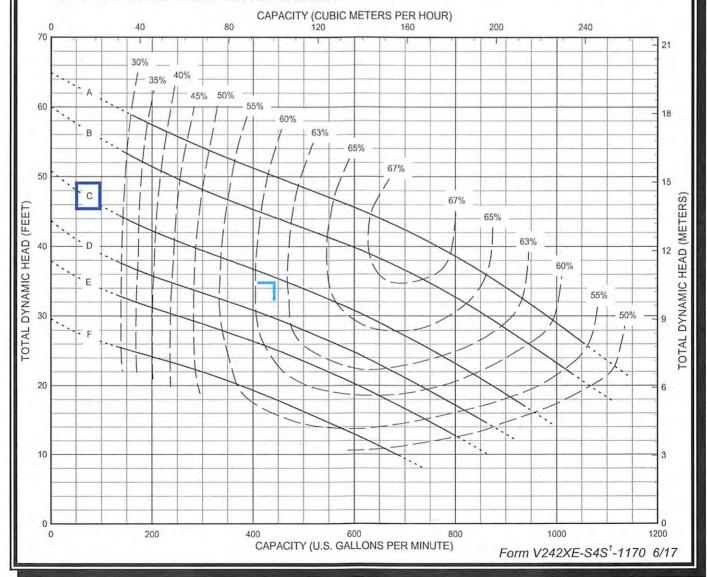

CURVE | POWER<br>(HP/KW) | SPEED<br>(RPM) | IMPELLER<br>DIAMETER |
|-------|------------------|----------------|----------------------|
| Α     | 15 / 11          | 1160           | 11.80" (300mm)       |
| В     | 15 / 11          | 1160           | 11.30" (287mm)       |
| С     | 10 / 7.5         | 1145           | 10.60" (269mm)       |
| D     | 7.5 / 5.5        | 1150           | 10.00" (254mm)       |
| E     | 7.5 / 5.5        | 1150           | 9.50" (241mm)        |
| F     | 5/4              | 1150           | 8.80" (224mm)        |

DO NOT OPERATE PUMP IN DOTTED PORTION OF CURVES. PUMPS MAY EXCEED HP SHOWN IF OPERATED IN DOTTED PORTION OF CURVE. CURVES ARE SUBJECT TO CHANGE WITHOUT NOTICE. EFFICIENCIES SHOWN ARE NOMINAL BOWL. GUARANTEED MINIMUM EFFICIENCIES PER H.I. LEVEL A.





## 3"-6" S-SERIES SUBMERSIBLE CHOPPER PUMPS

#### Materials of Construction:

Impeller/Upper Cutter/Cutter Bar/Cutter Nut: ......Cast alloy steel, heat treated to minimum Rockwell C 60.

Casing/Bearing Housing/Guide Bracket/Elbow: ....... Ductile cast iron.

seal faces and stainless steel sleeve.

tapered roller type.

Lubrication:ISO Grade 46 oil.Flange:ANSI Class 125.Paint:Ceramic Epoxy.

DRAWINGS AND DIMENSIONS SUBJECT TO CHANGE WITHOUT NOTICE. DO NOT USE FOR CONSTRUCTION PURPOSES.

CONTACT VAUGHAN FOR CERTIFIED CONSTRUCTION PRINTS.



#### **DIMENSIONS IN INCHES**

| MODEL   | Α       | В        | C       | D      | E       | F      | G      | H       | Р |
|---------|---------|----------|---------|--------|---------|--------|--------|---------|---|
| S3F/S3G | 27-5/8  | 5-7/8    |