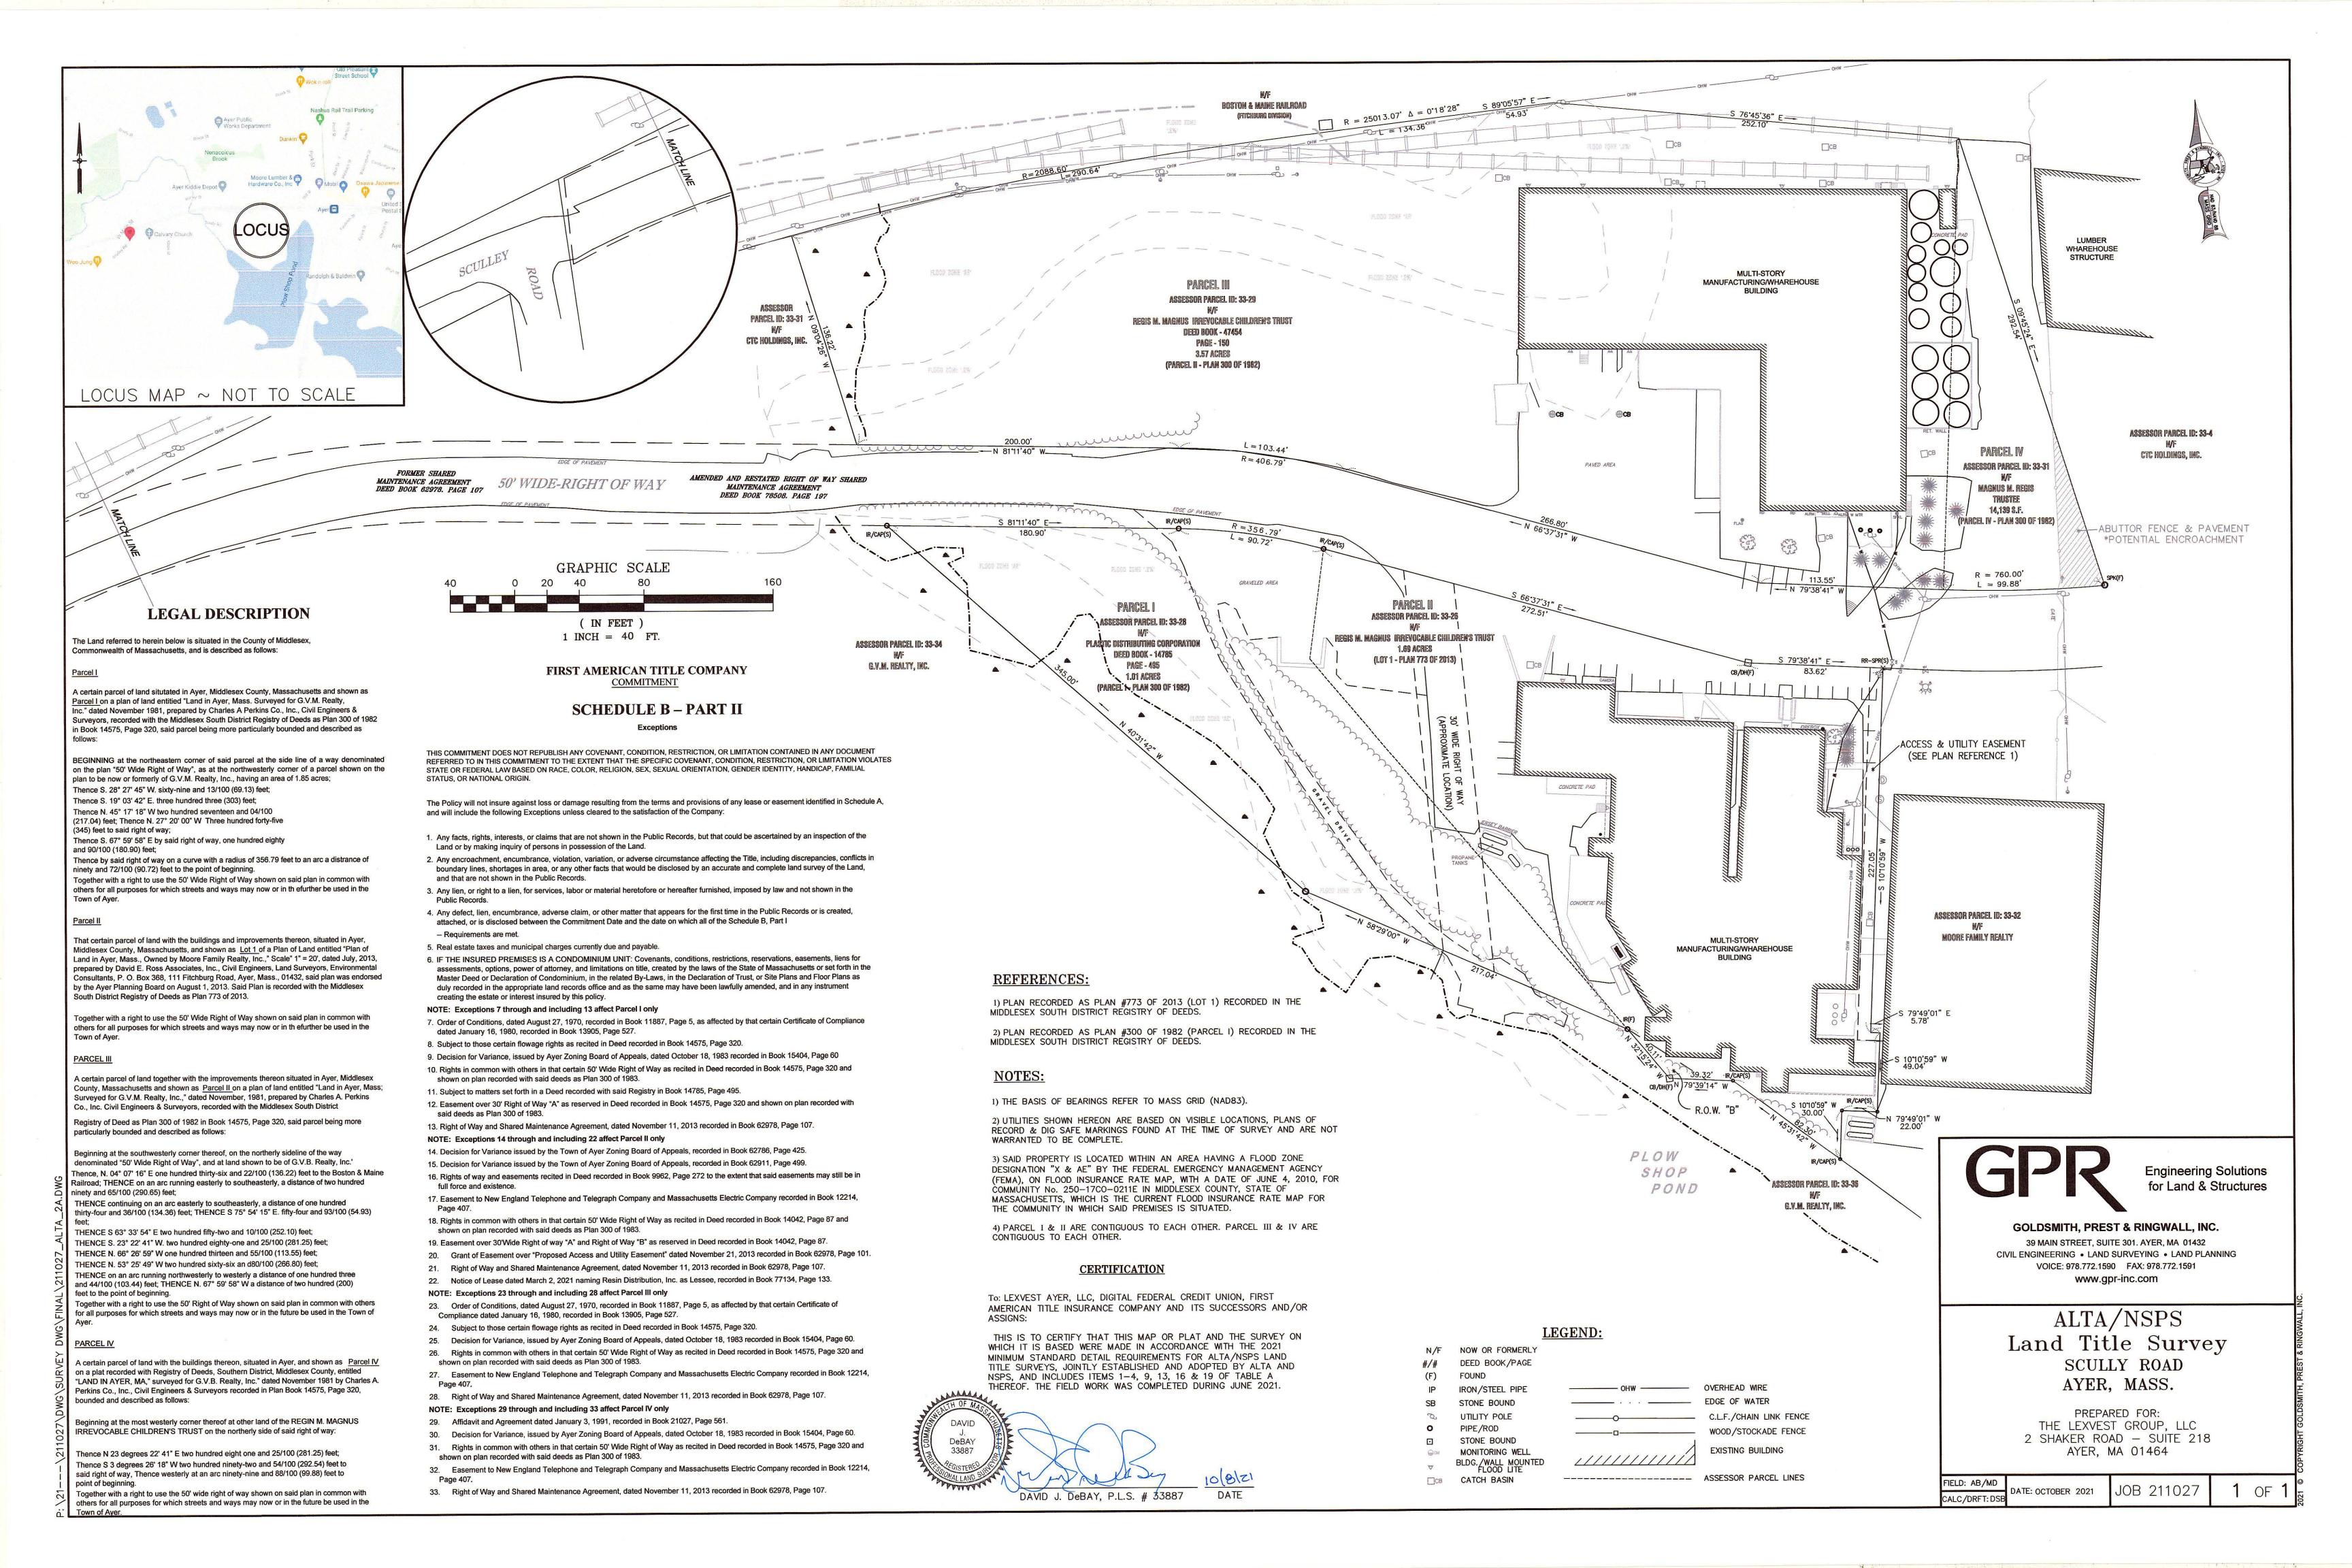

6:00 PM

Call to Order

Approval of Agenda

Public Hearing – Appeal of Building Commissioner Decision – Lexvest Ayer,

LLC.

0-1 Scully Road (Filed May 6, 2022)

6:05 PM

Public Hearing - Appeal of Building Commissioner Decision - Mimi's Place,

Town of Ayer
Zoning Board of Appeals
Public Hearing Notice

The Ayer ZBA will conduct a remote public hearing at 6:00 PM on Wednesday June 15, 2022 regarding an application by Lexvest Ayer, LLC., for property located at 0-1 Scully Road Ayer, MA. Applicant is seeking an Administrative Appeal of a Building Commissioner's decision pursuant to Ayer Zoning Bylaw (2019, as amended) Section 3.1.F regarding a decision on a zoning determination in the Light Industrial District. For Zoom/Call-In information please contact atm@ayer.ma.us or 978-772-8220 x100.