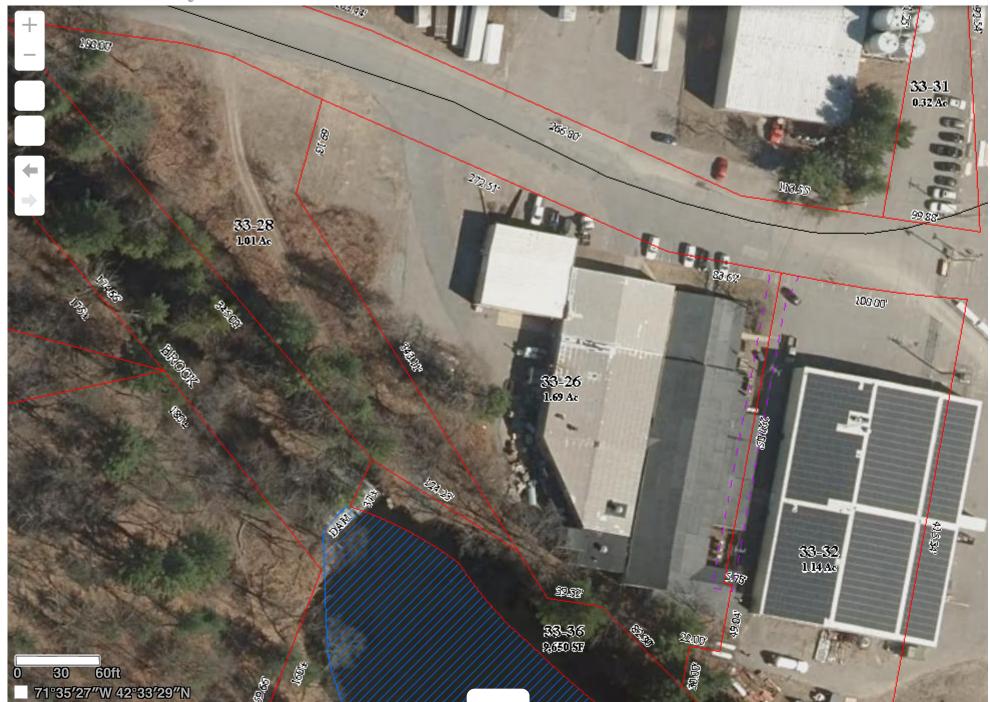

6:00 PM

Call to Order

Approval of Agenda

Public Hearing – Appeal of Building Commissioner Decision – Lexvest Ayer,

LLC.

0-1 Scully Road (Filed May 6, 2022)

6:05 PM

Public Hearing - Appeal of Building Commissioner Decision - Mimi's Place,

Town of Ayer
Zoning Board of Appeals
Public Hearing Notice

The Ayer ZBA will conduct a remote public hearing at 6:00 PM on Wednesday June 15, 2022 regarding an application by Lexvest Ayer, LLC., for property located at 0-1 Scully Road Ayer, MA. Applicant is seeking an Administrative Appeal of a Building Commissioner's decision pursuant to Ayer Zoning Bylaw (2019, as amended) Section 3.1.F regarding a decision on a zoning determination in the Light Industrial District. For Zoom/Call-In information please contact atm@ayer.ma.us or 978-772-8220 x100.