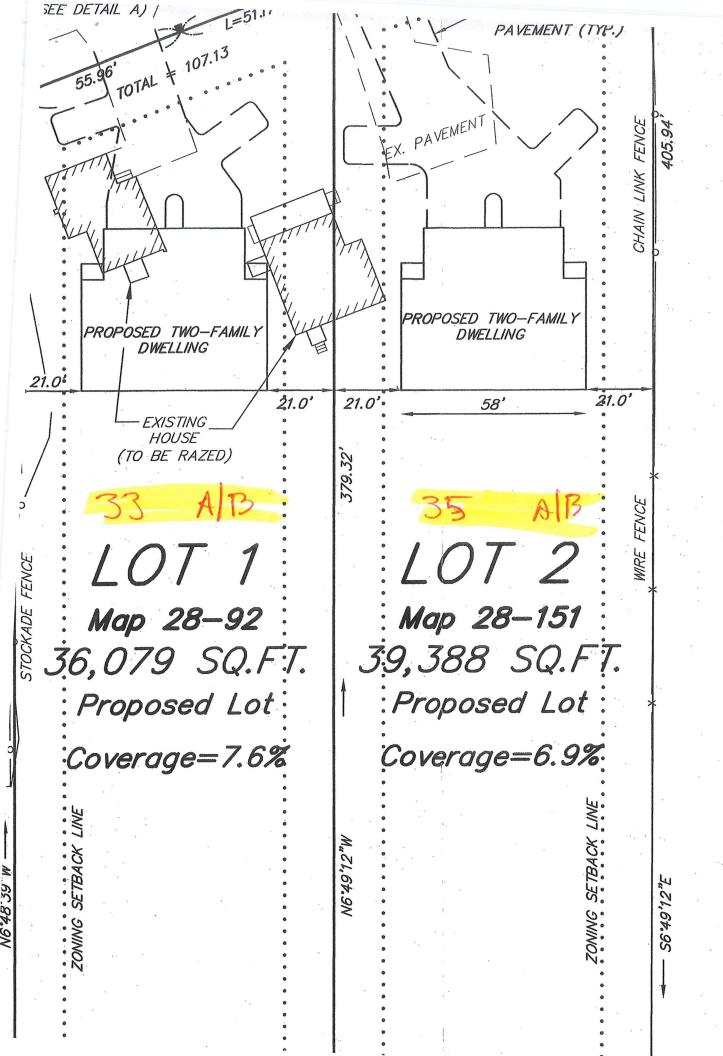

LLC.

94-96 East Main St. & 12-14 Page St.

6:15 PM

Public Hearing - Application for Special Permit - R.D. Kanniard Homes, Inc.

#33 & 33B Sandy Pond Road

**Approval of Meeting Minutes** 

May 18, 2022

Adjournment