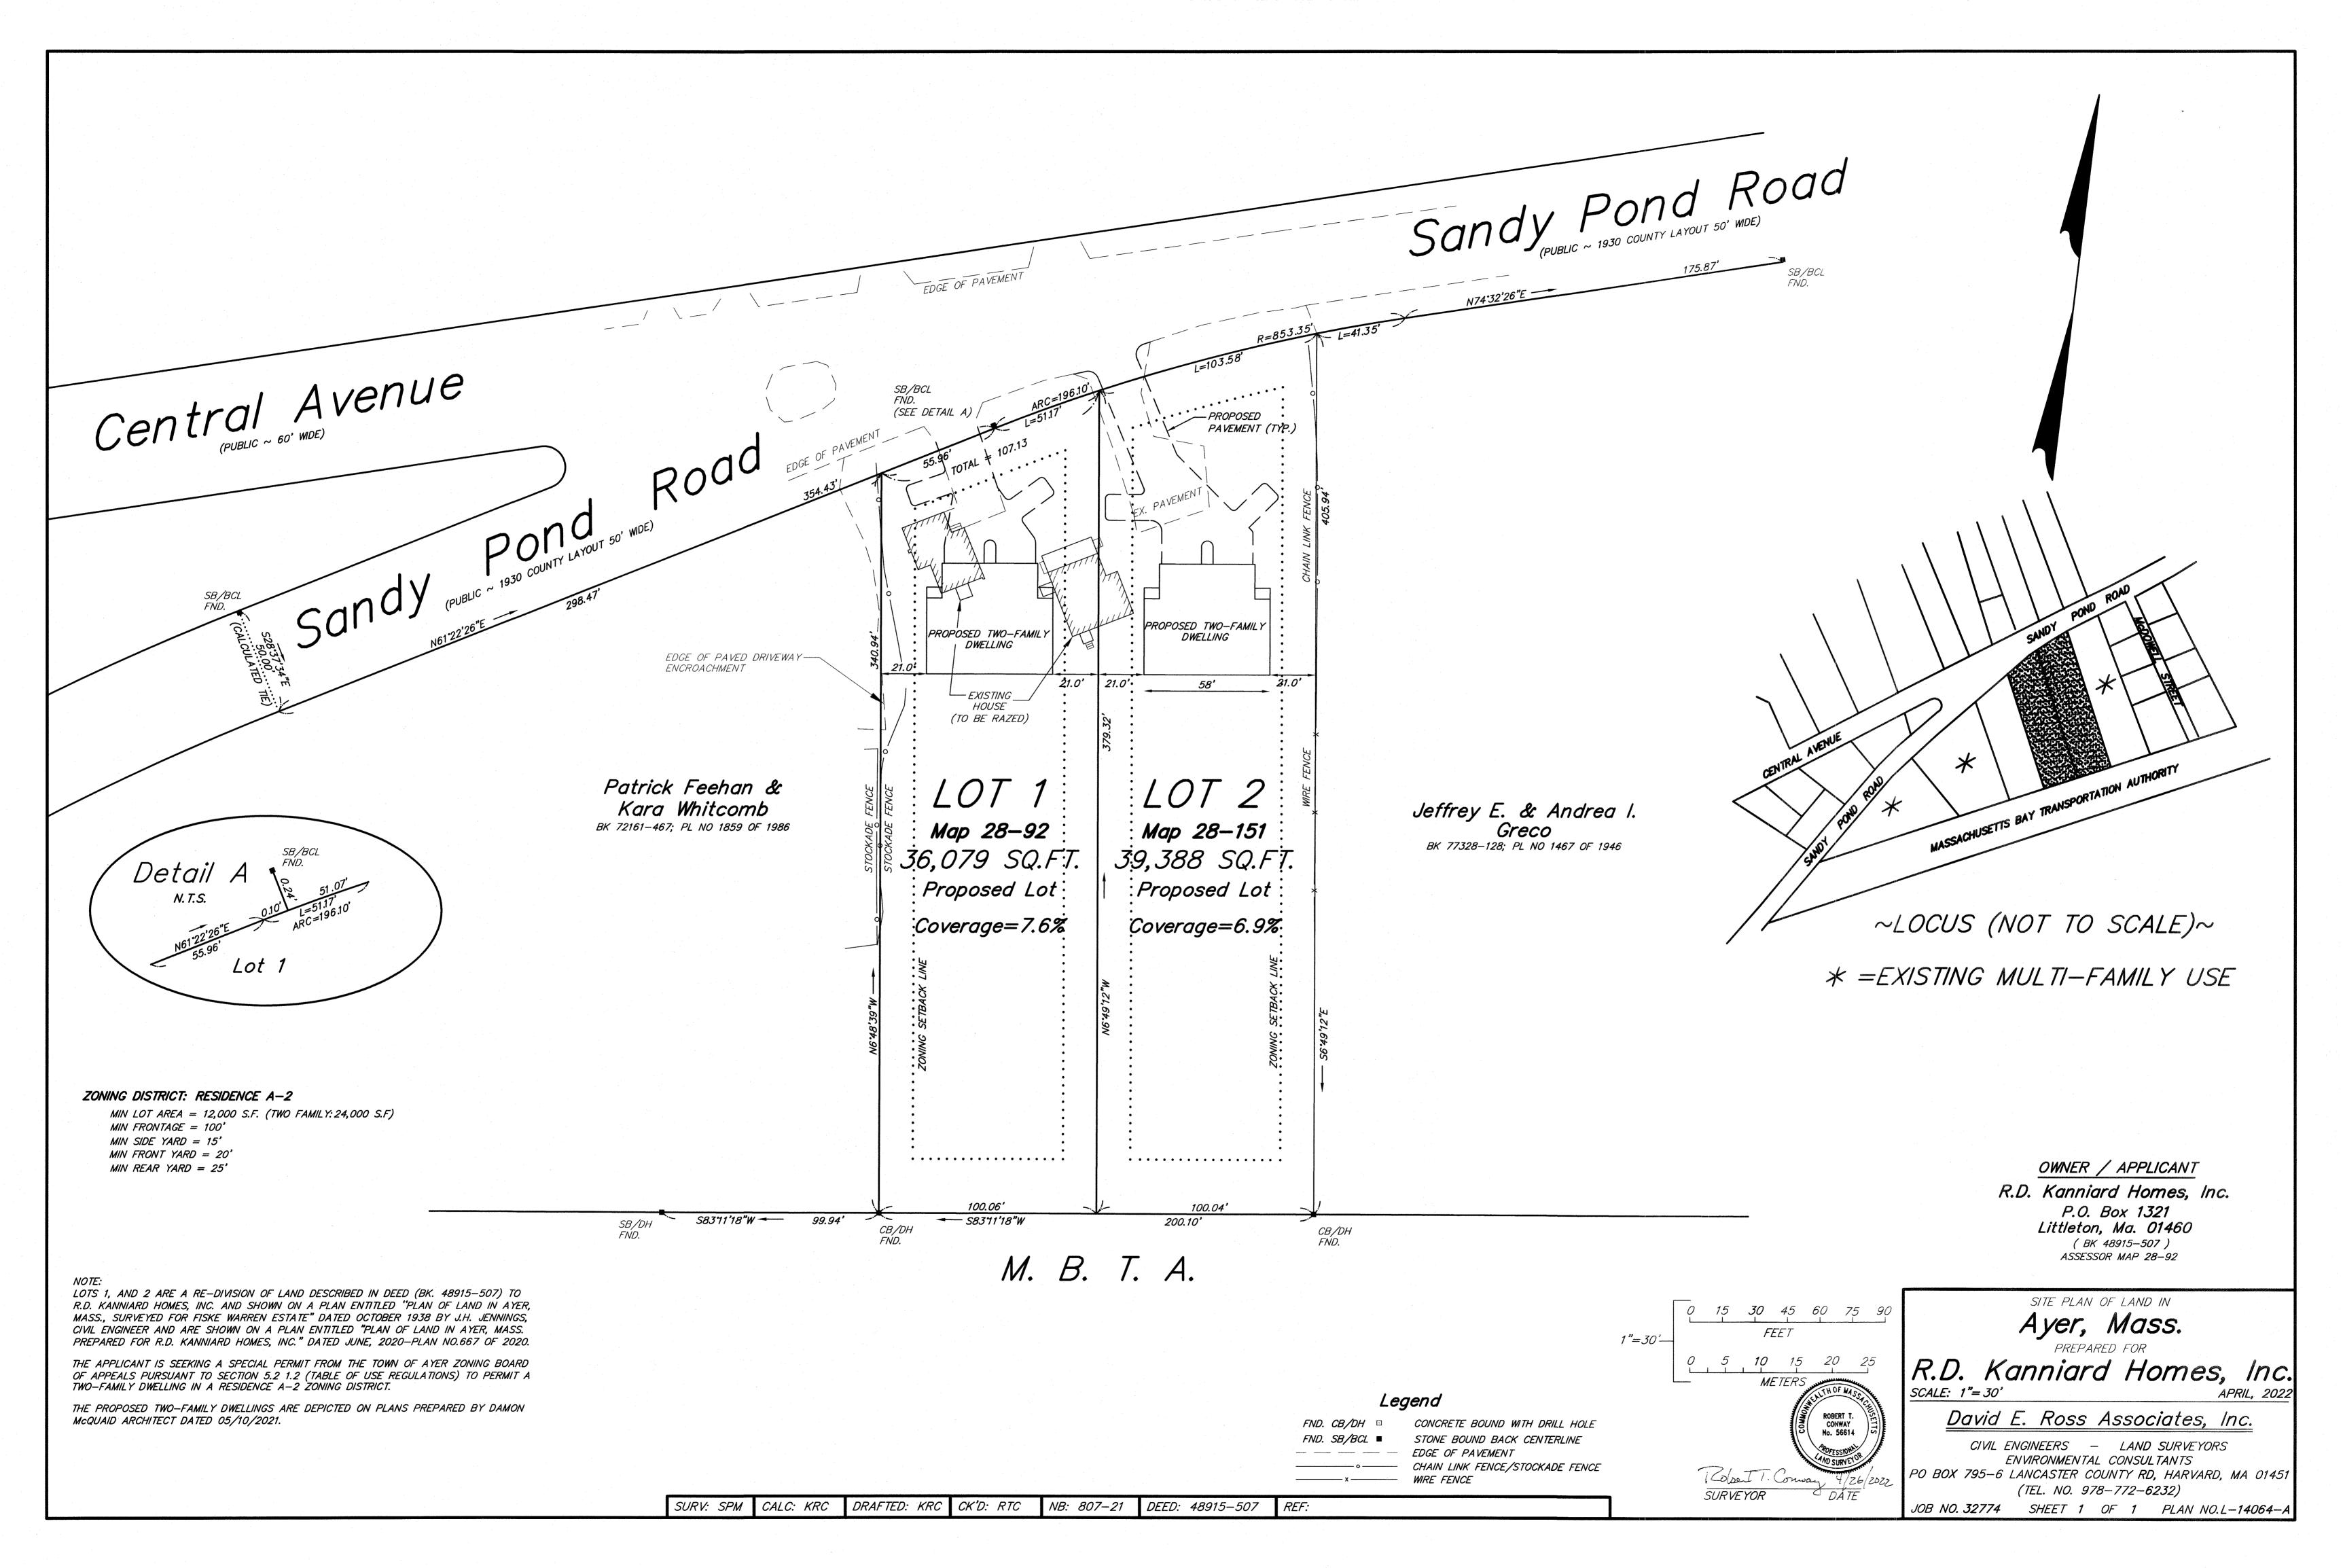

LLC.

94-96 East Main St. & 12-14 Page St.

6:15 PM

Public Hearing - Application for Special Permit - R.D. Kanniard Homes, Inc.

#33 & 33B Sandy Pond Road

**Approval of Meeting Minutes** 

May 18, 2022

Adjournment