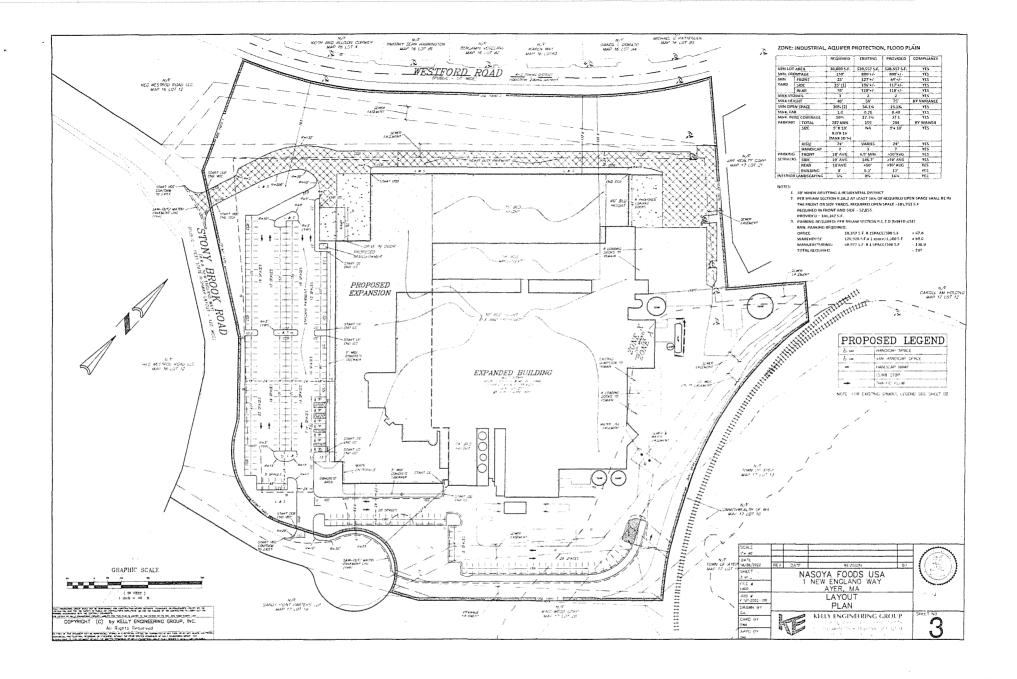

## Town of Ayer Zoning Board of Appeals Public Hearing Notice

The Ayer ZBA will conduct a remote public hearing at 6:00 PM on Wednesday November 16, 2022 regarding an application by Nasoya Foods USA, LLC., for property located at 1 New England Way Ayer, MA. The applicant is seeking a Variance pursuant to Ayer Zoning Bylaw Section 6.2 to allow for the construction of a portion of a building to a height of 75ft where 40ft is allowed. For Zoom/Call-In information please contact sbenoit@ayer.ma.us or 978-772-8220 x114.