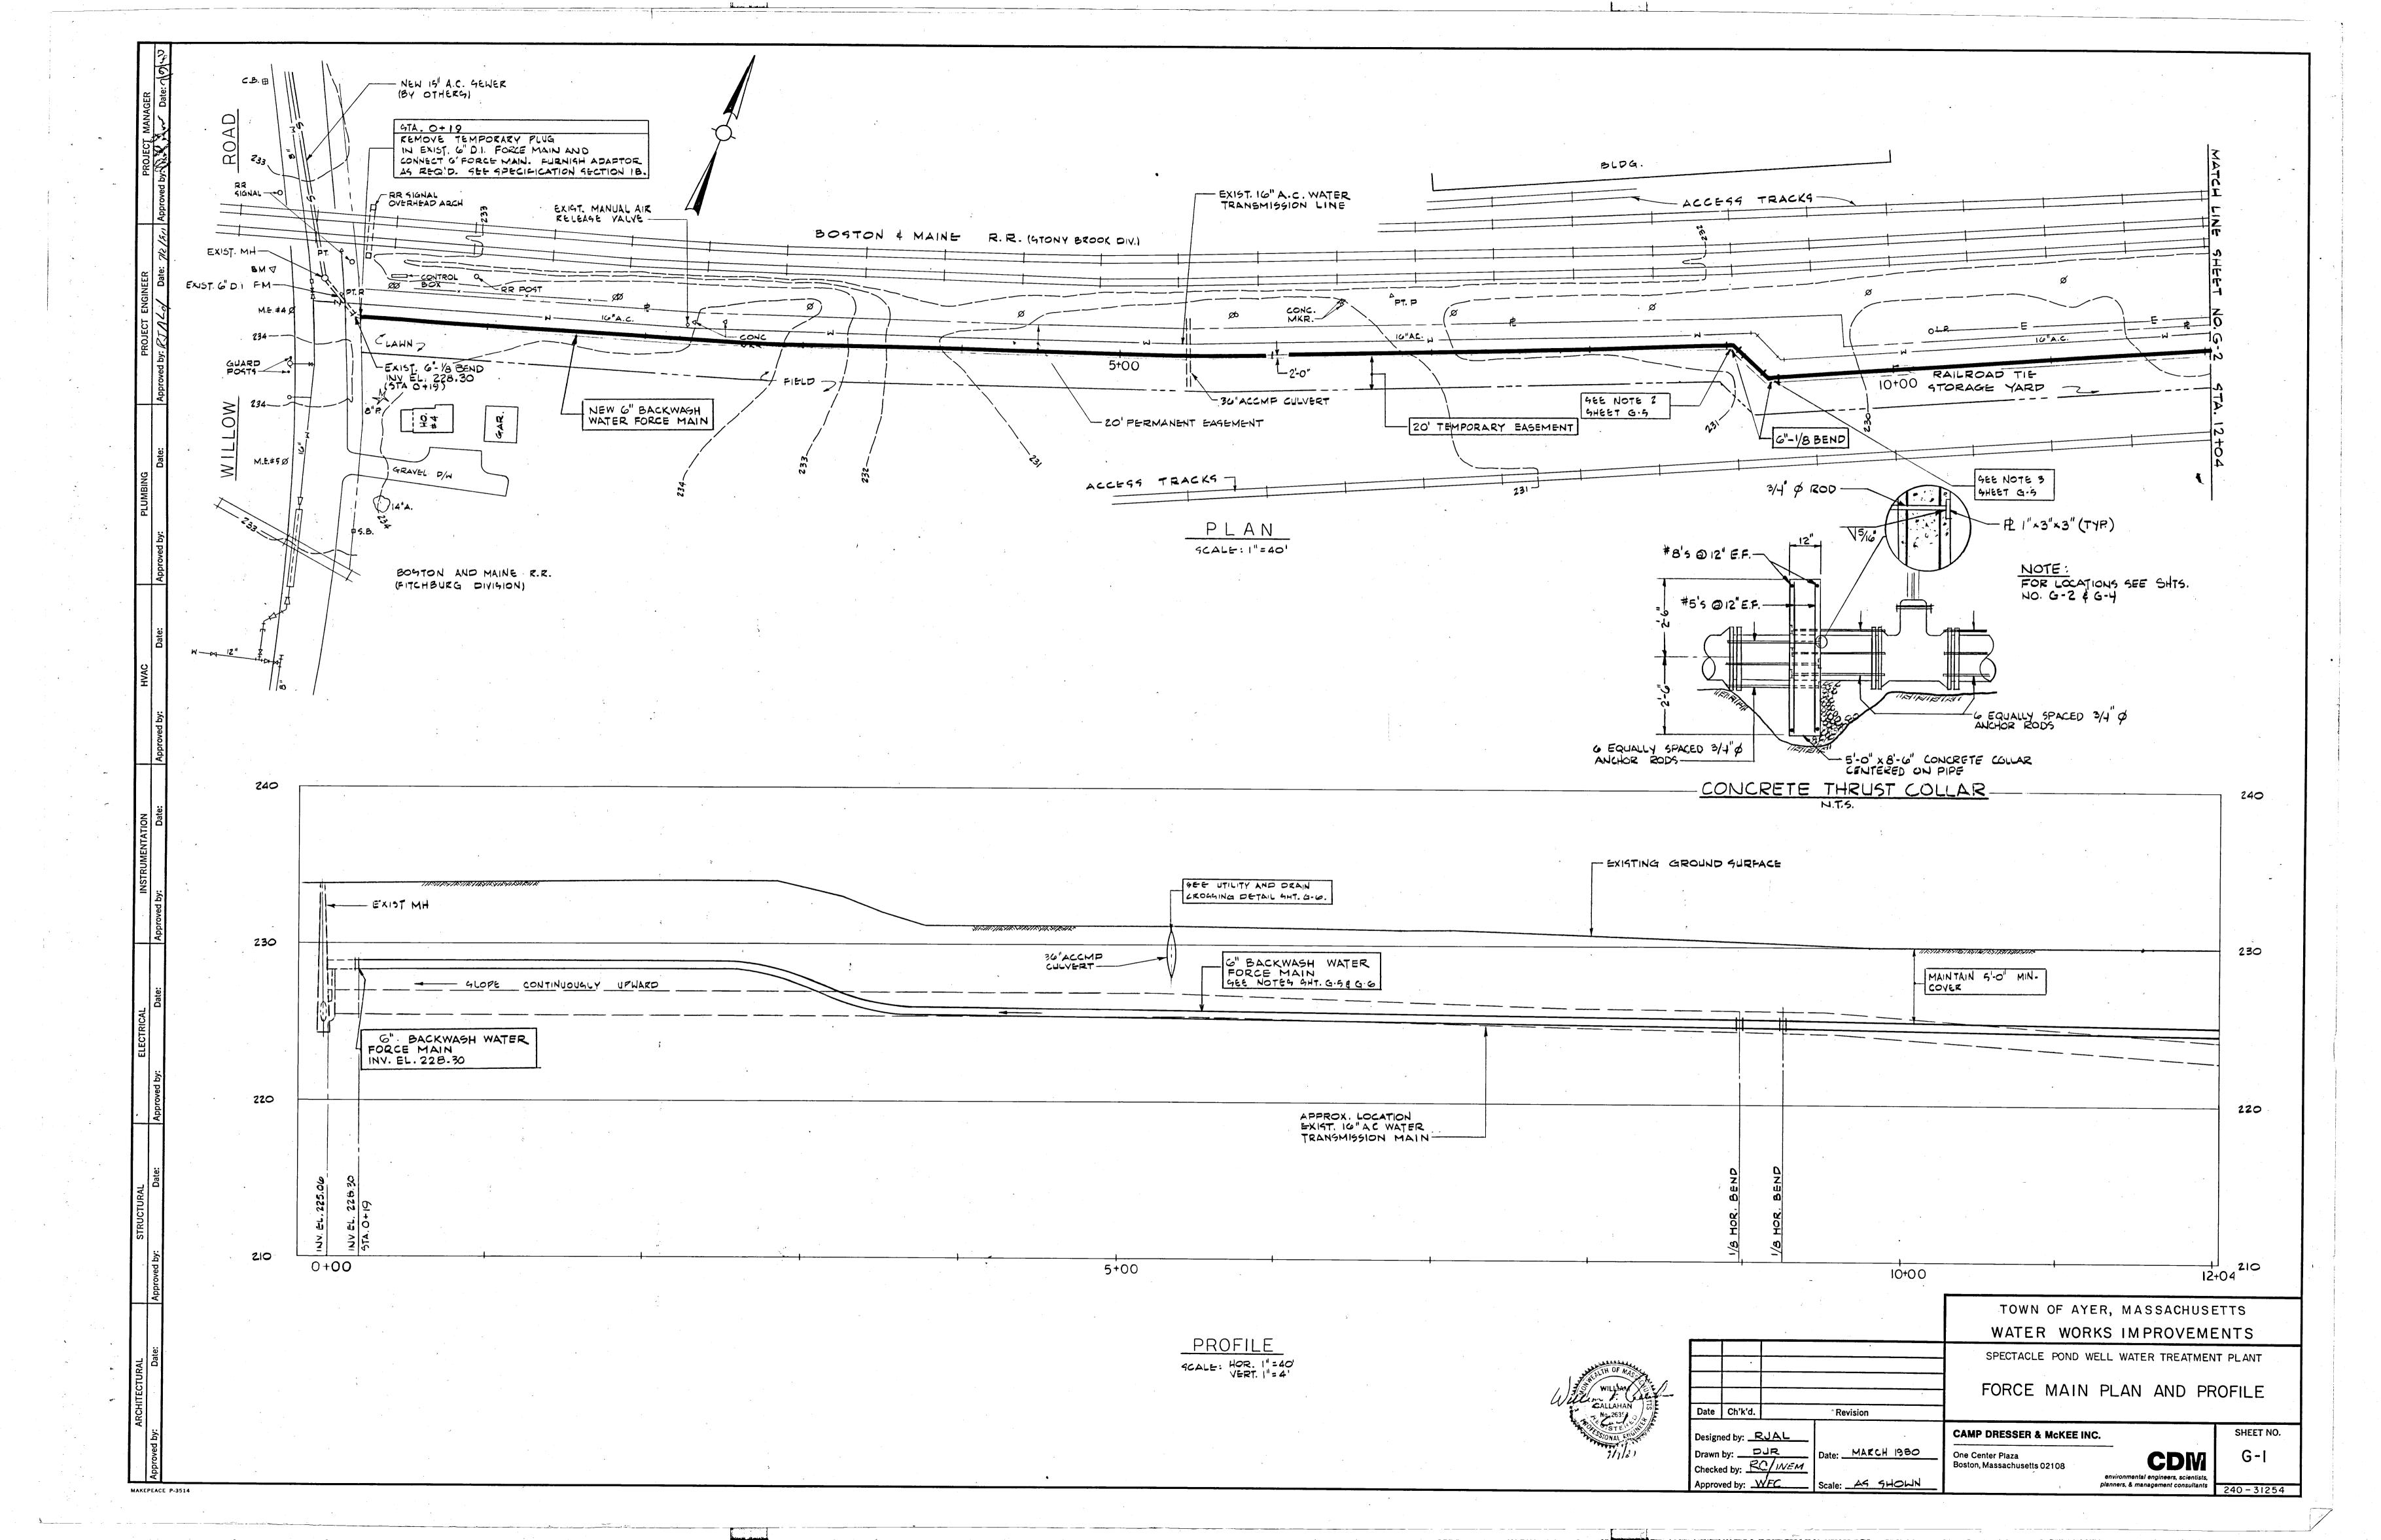

# **Bidding Period Questions & Responses**

1. Can you provide record drawings of the existing transmission main?

Record drawings are attached to this Addendum. These record drawings are provided for Contractor reference only and are not warranted to be correct. These record drawings are not part of the construction contract documents. Note that the datum for drawings provided is NGVD29. To convert from NGVD29 TO NAVD88 subtract 0.81'. (NGVD is a higher elevation).

Refer to attached record drawings for information in the vicinity of the existing transmission main. Poor soil conditions, unknown fill materials for construction of the access road, high groundwater, and proximity of the existing 16-inch ductile iron transmission main and 6-inch ductile iron backwash water sewer force main are risks in utilizing horizontal directional drilling trenchless technology at the project site.

4. Are there any borings or soil and groundwater data available?

Refer to attached record drawings for information in the vicinity of the existing transmission main. Unsuitable materials and high groundwater close to the ground surface are present at the site.