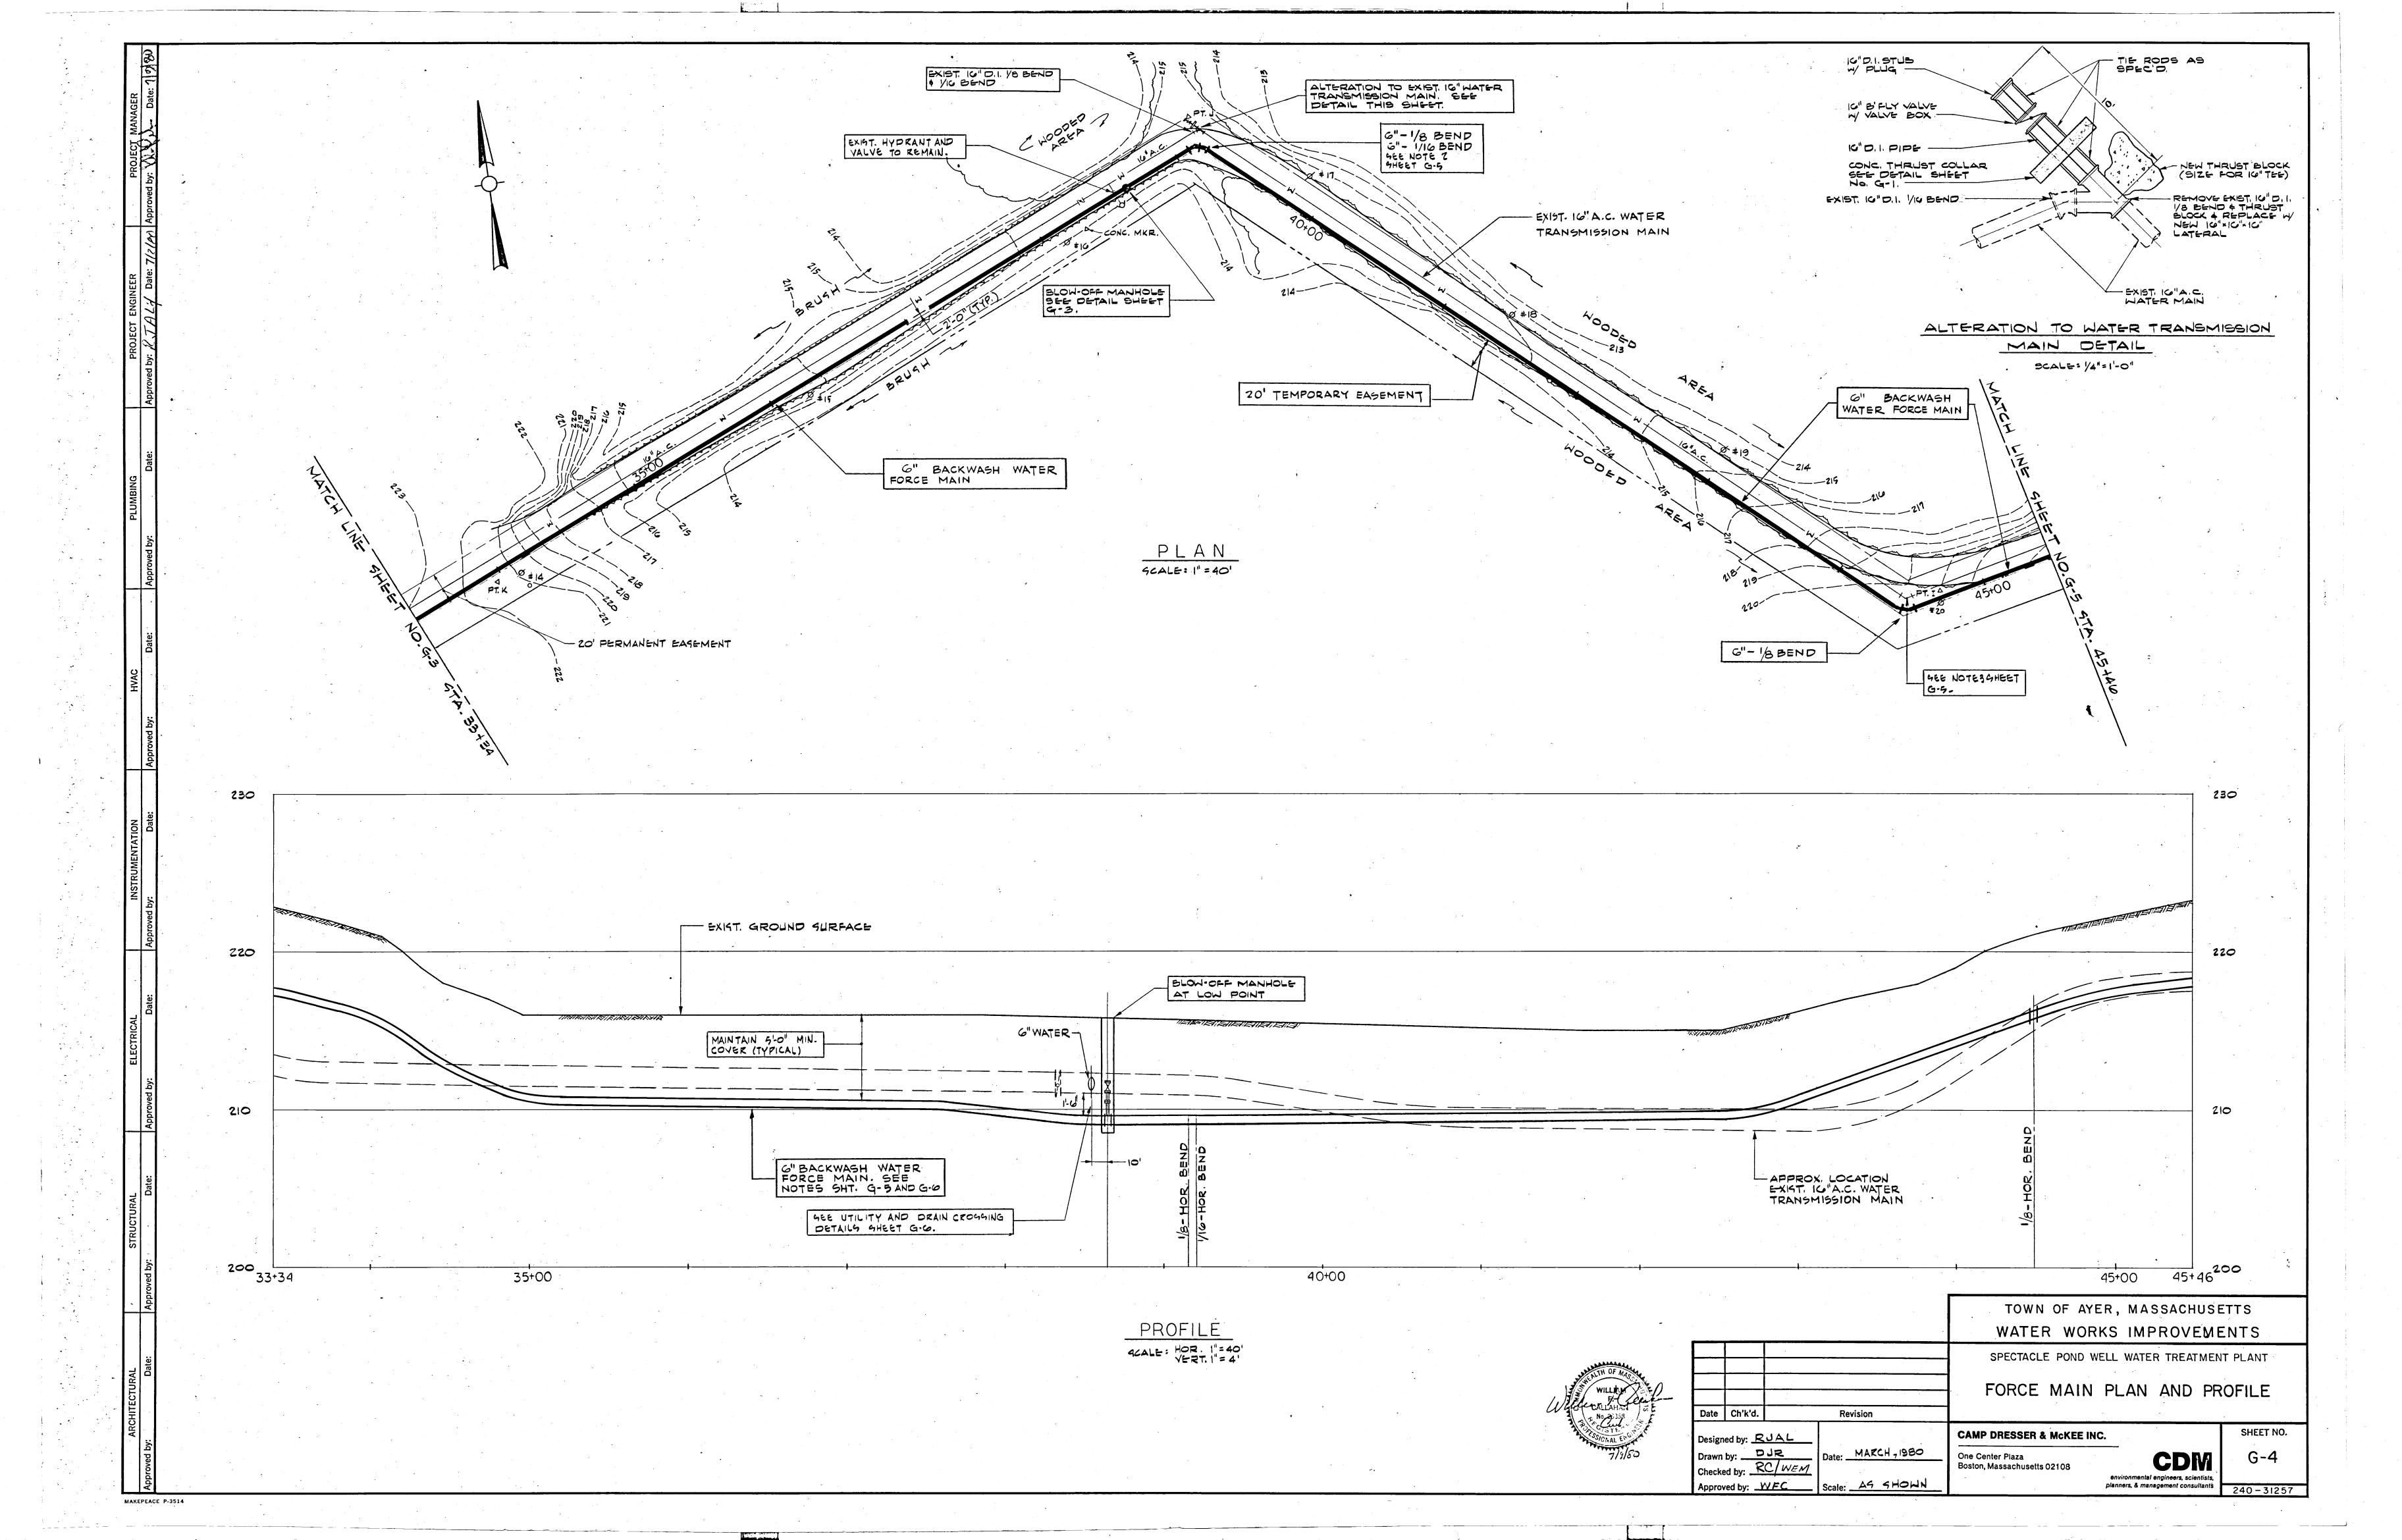

# **Bidding Period Questions & Responses**

1. Can you provide record drawings of the existing transmission main?

Record drawings are attached to this Addendum. These record drawings are provided for Contractor reference only and are not warranted to be correct. These record drawings are not part of the construction contract documents. Note that the datum for drawings provided is NGVD29. To convert from NGVD29 TO NAVD88 subtract 0.81'. (NGVD is a higher elevation).

Refer to attached record drawings for information in the vicinity of the existing transmission main. Poor soil conditions, unknown fill materials for construction of the access road, high groundwater, and proximity of the existing 16-inch ductile iron transmission main and 6-inch ductile iron backwash water sewer force main are risks in utilizing horizontal directional drilling trenchless technology at the project site.

4. Are there any borings or soil and groundwater data available?

Refer to attached record drawings for information in the vicinity of the existing transmission main. Unsuitable materials and high groundwater close to the ground surface are present at the site.