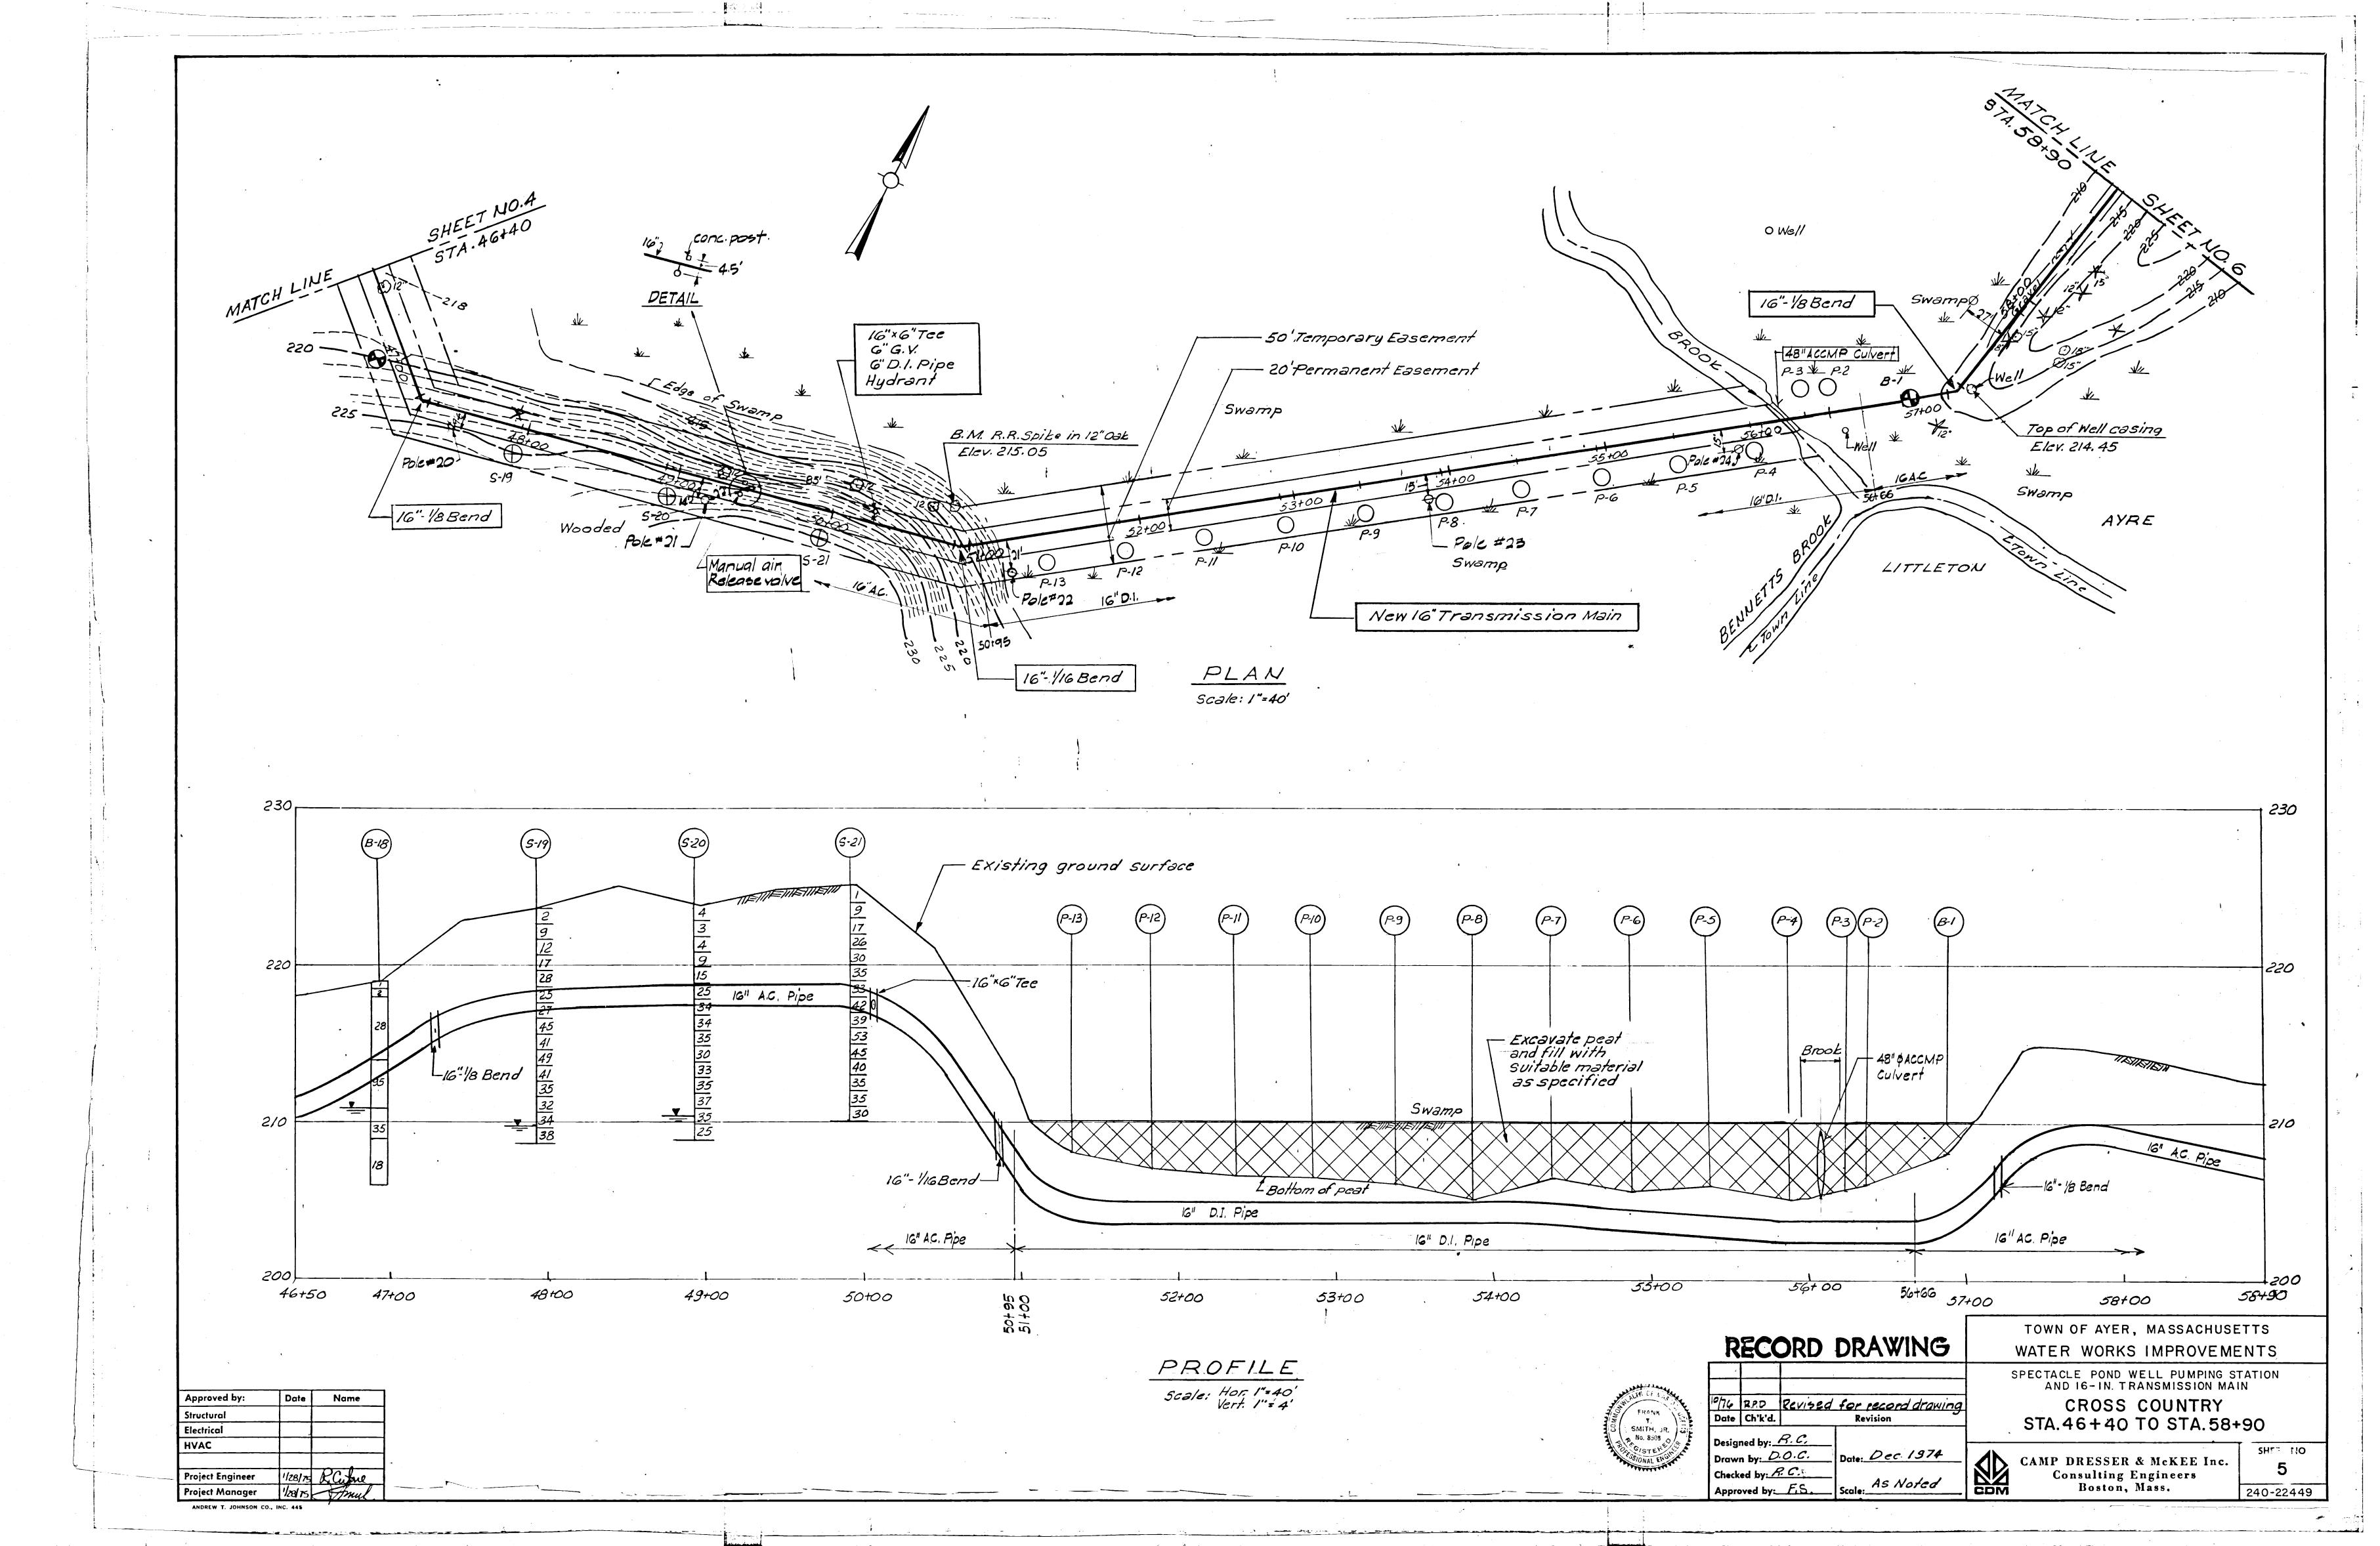

# **Bidding Period Questions & Responses**

1. Can you provide record drawings of the existing transmission main?

Record drawings are attached to this Addendum. These record drawings are provided for Contractor reference only and are not warranted to be correct. These record drawings are not part of the construction contract documents. Note that the datum for drawings provided is NGVD29. To convert from NGVD29 TO NAVD88 subtract 0.81'. (NGVD is a higher elevation).

Refer to attached record drawings for information in the vicinity of the existing transmission main. Poor soil conditions, unknown fill materials for construction of the access road, high groundwater, and proximity of the existing 16-inch ductile iron transmission main and 6-inch ductile iron backwash water sewer force main are risks in utilizing horizontal directional drilling trenchless technology at the project site.

4. Are there any borings or soil and groundwater data available?

Refer to attached record drawings for information in the vicinity of the existing transmission main. Unsuitable materials and high groundwater close to the ground surface are present at the site.