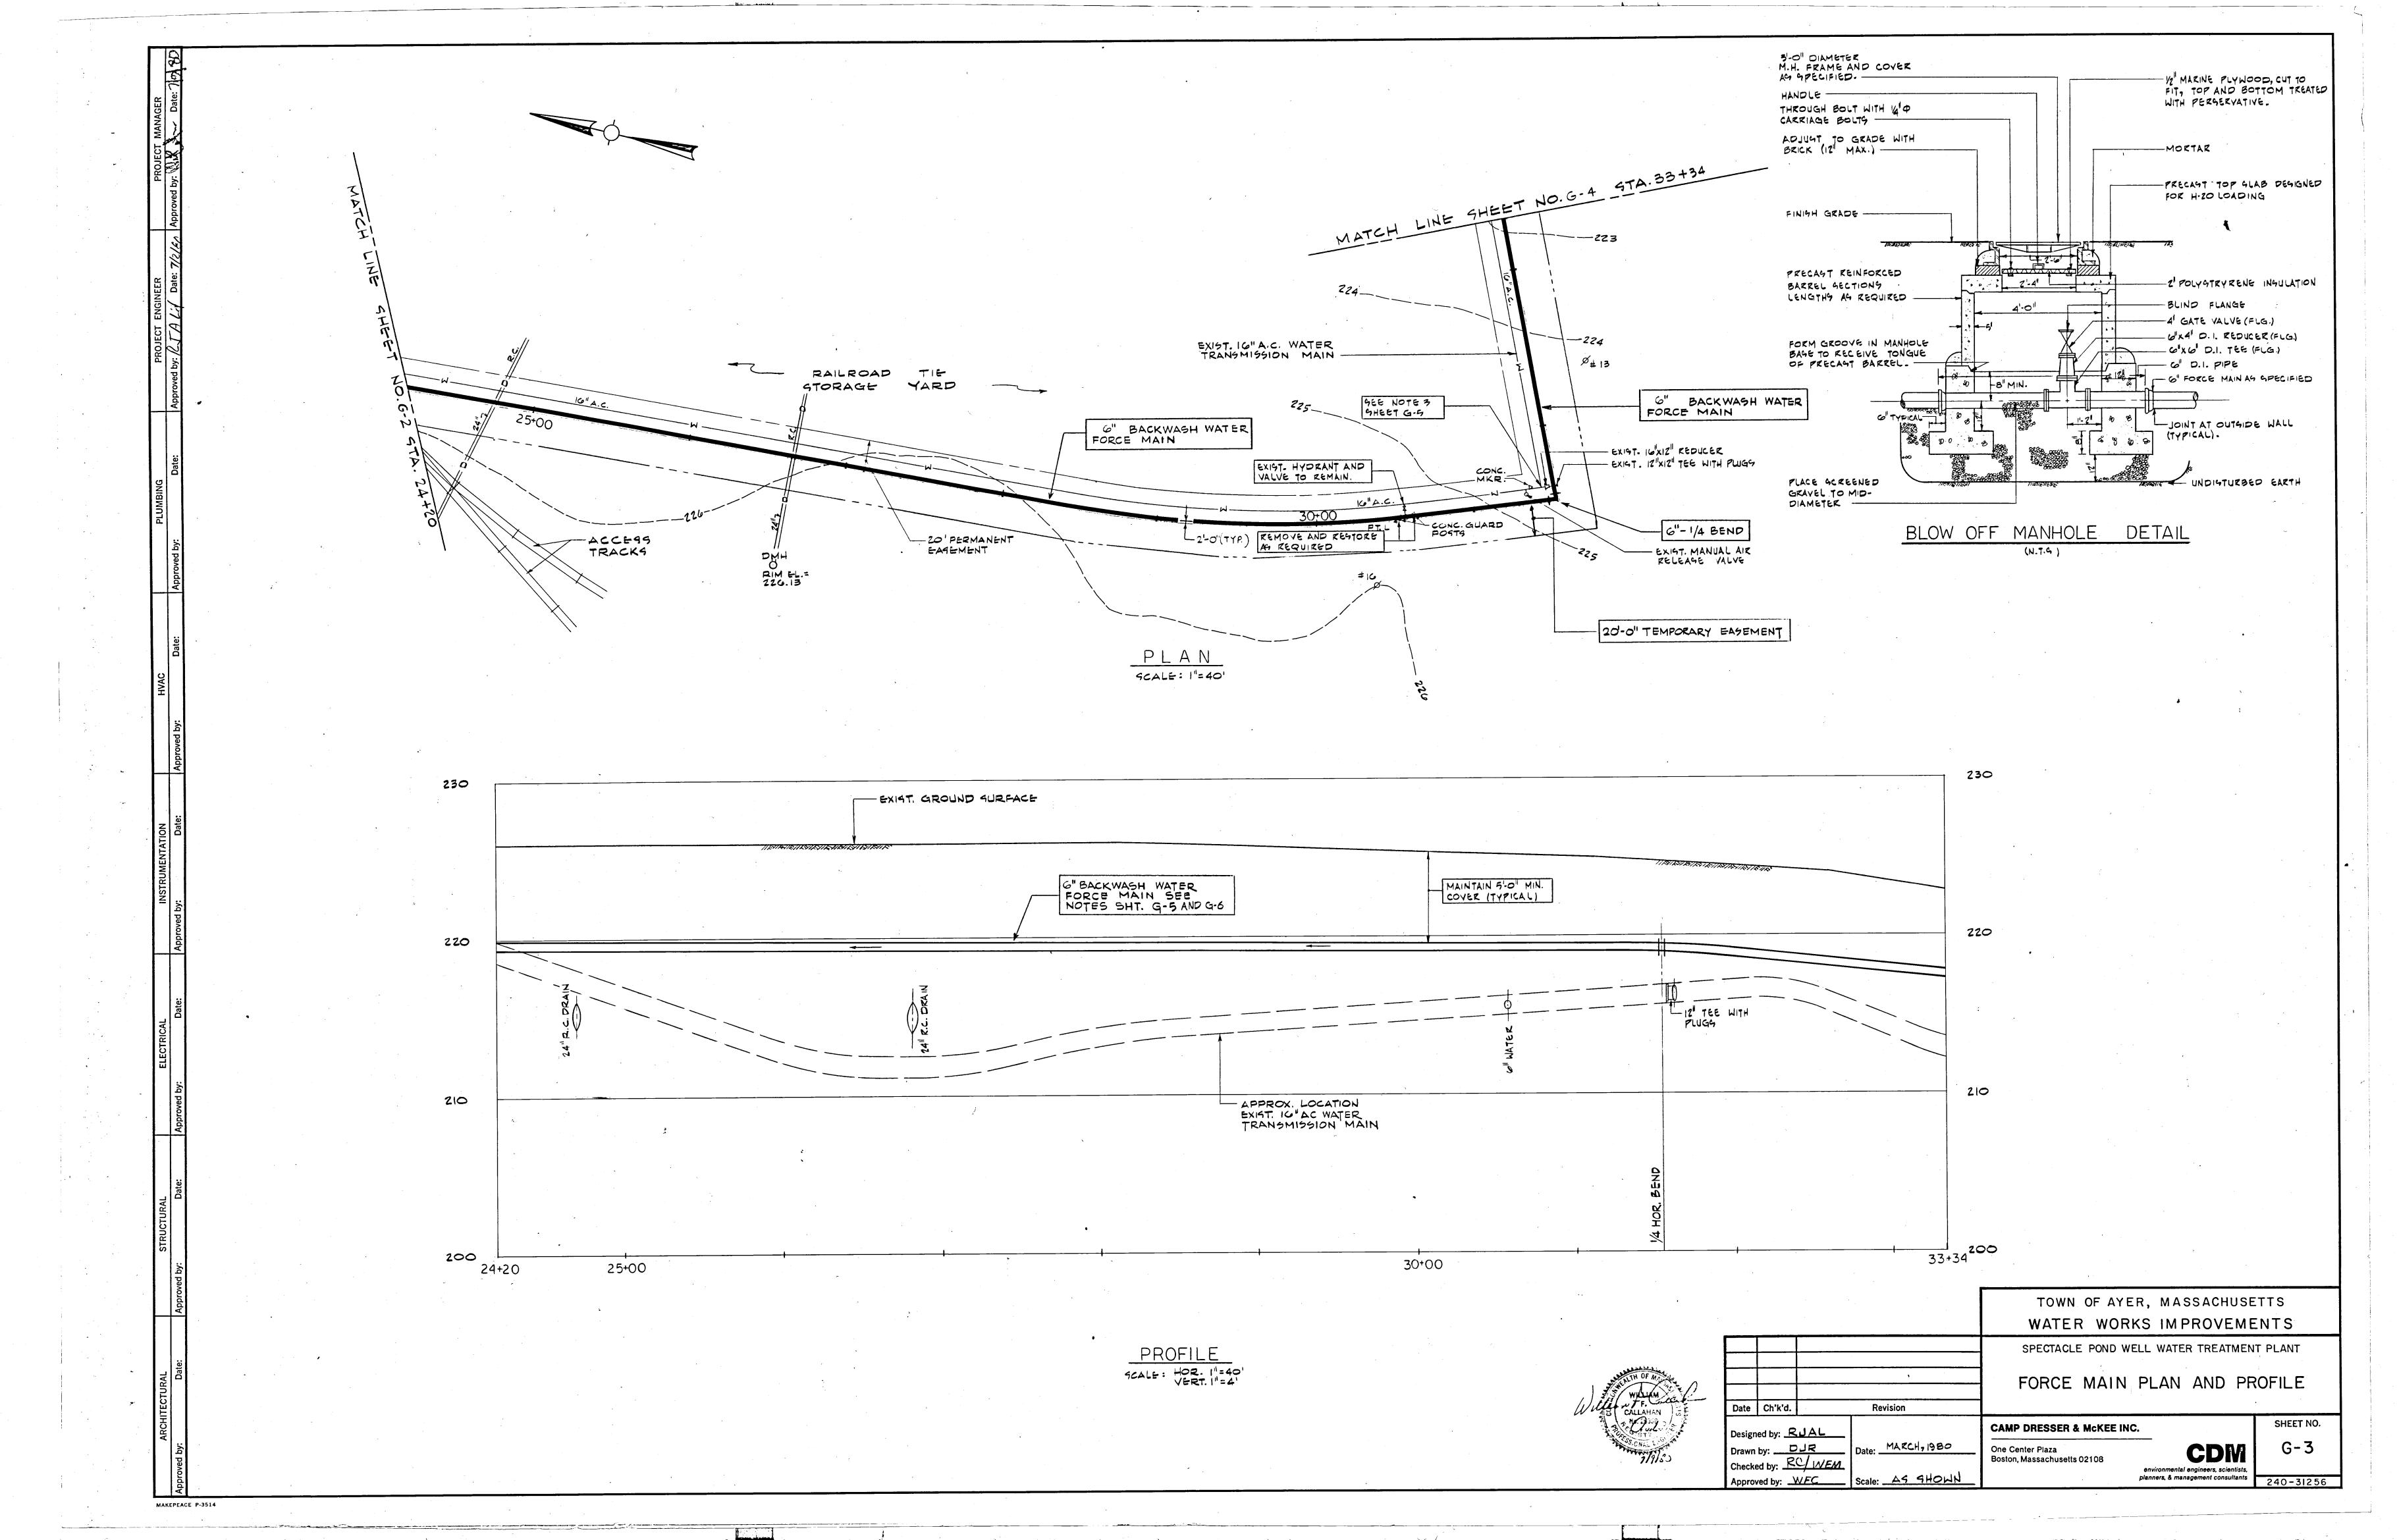

# **Bidding Period Questions & Responses**

1. Can you provide record drawings of the existing transmission main?

Record drawings are attached to this Addendum. These record drawings are provided for Contractor reference only and are not warranted to be correct. These record drawings are not part of the construction contract documents. Note that the datum for drawings provided is NGVD29. To convert from NGVD29 TO NAVD88 subtract 0.81'. (NGVD is a higher elevation).

Refer to attached record drawings for information in the vicinity of the existing transmission main. Poor soil conditions, unknown fill materials for construction of the access road, high groundwater, and proximity of the existing 16-inch ductile iron transmission main and 6-inch ductile iron backwash water sewer force main are risks in utilizing horizontal directional drilling trenchless technology at the project site.

4. Are there any borings or soil and groundwater data available?

Refer to attached record drawings for information in the vicinity of the existing transmission main. Unsuitable materials and high groundwater close to the ground surface are present at the site.