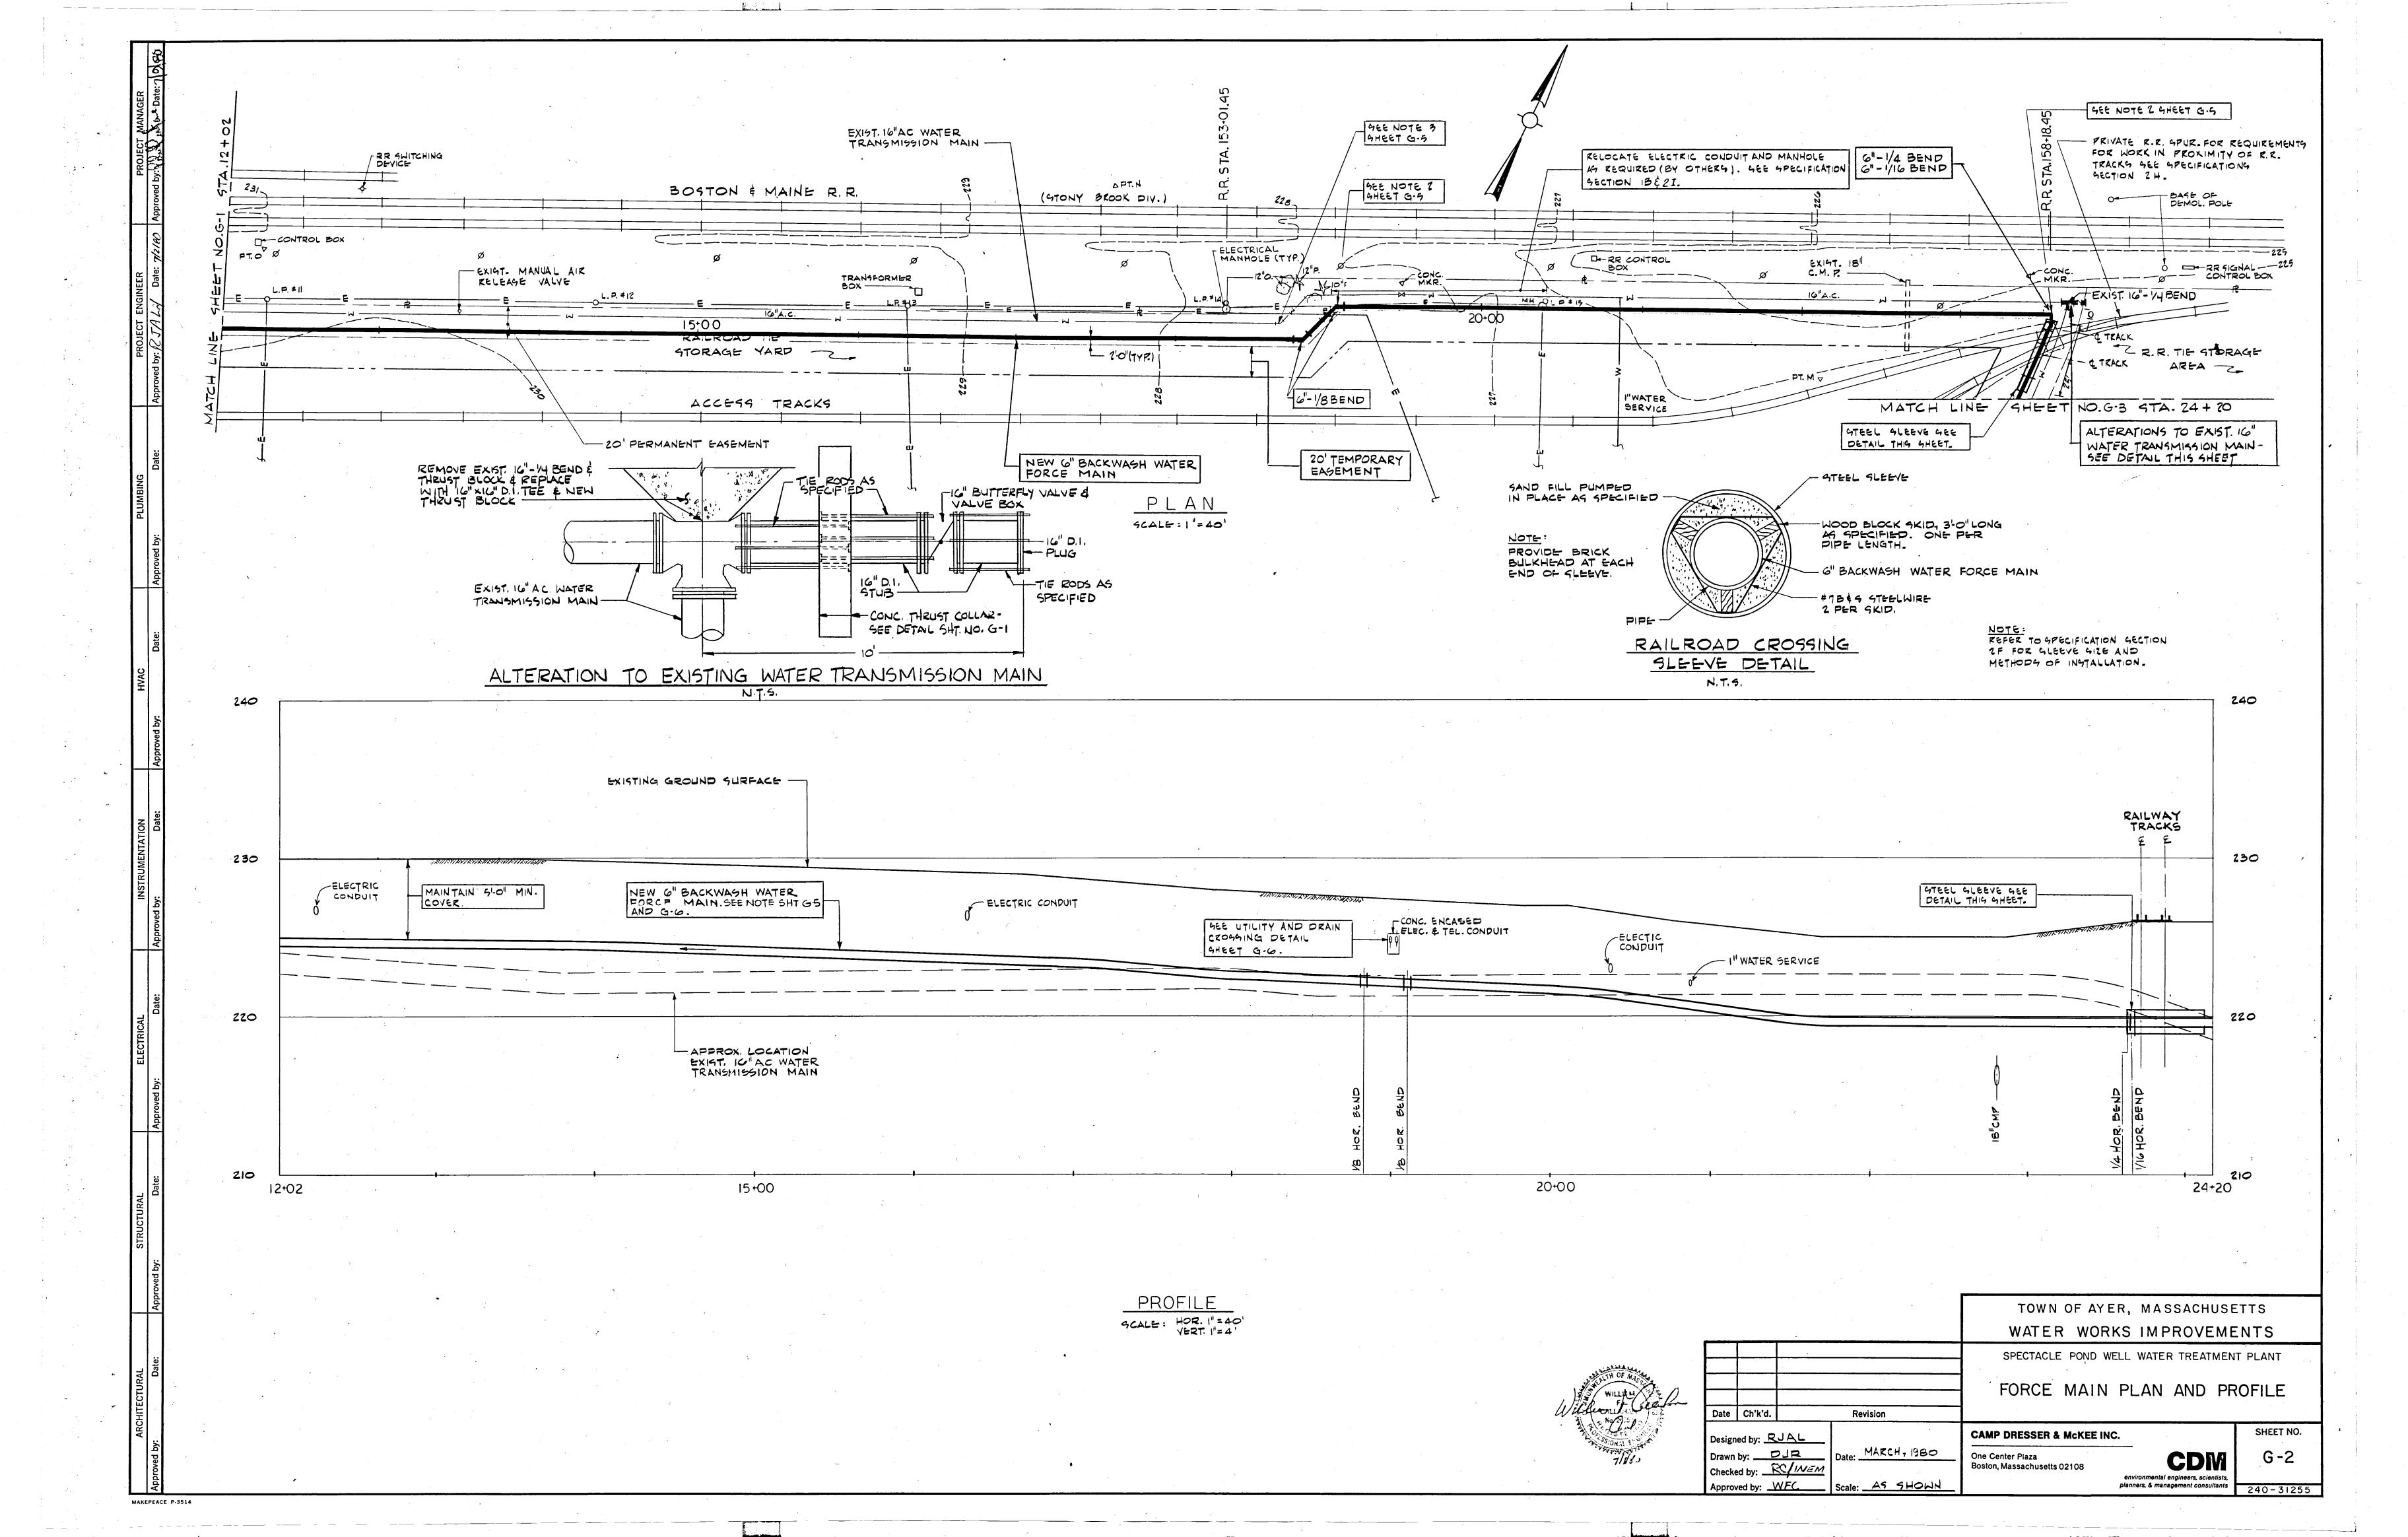

# **Bidding Period Questions & Responses**

1. Can you provide record drawings of the existing transmission main?

Record drawings are attached to this Addendum. These record drawings are provided for Contractor reference only and are not warranted to be correct. These record drawings are not part of the construction contract documents. Note that the datum for drawings provided is NGVD29. To convert from NGVD29 TO NAVD88 subtract 0.81'. (NGVD is a higher elevation).

Refer to attached record drawings for information in the vicinity of the existing transmission main. Poor soil conditions, unknown fill materials for construction of the access road, high groundwater, and proximity of the existing 16-inch ductile iron transmission main and 6-inch ductile iron backwash water sewer force main are risks in utilizing horizontal directional drilling trenchless technology at the project site.

4. Are there any borings or soil and groundwater data available?

Refer to attached record drawings for information in the vicinity of the existing transmission main. Unsuitable materials and high groundwater close to the ground surface are present at the site.