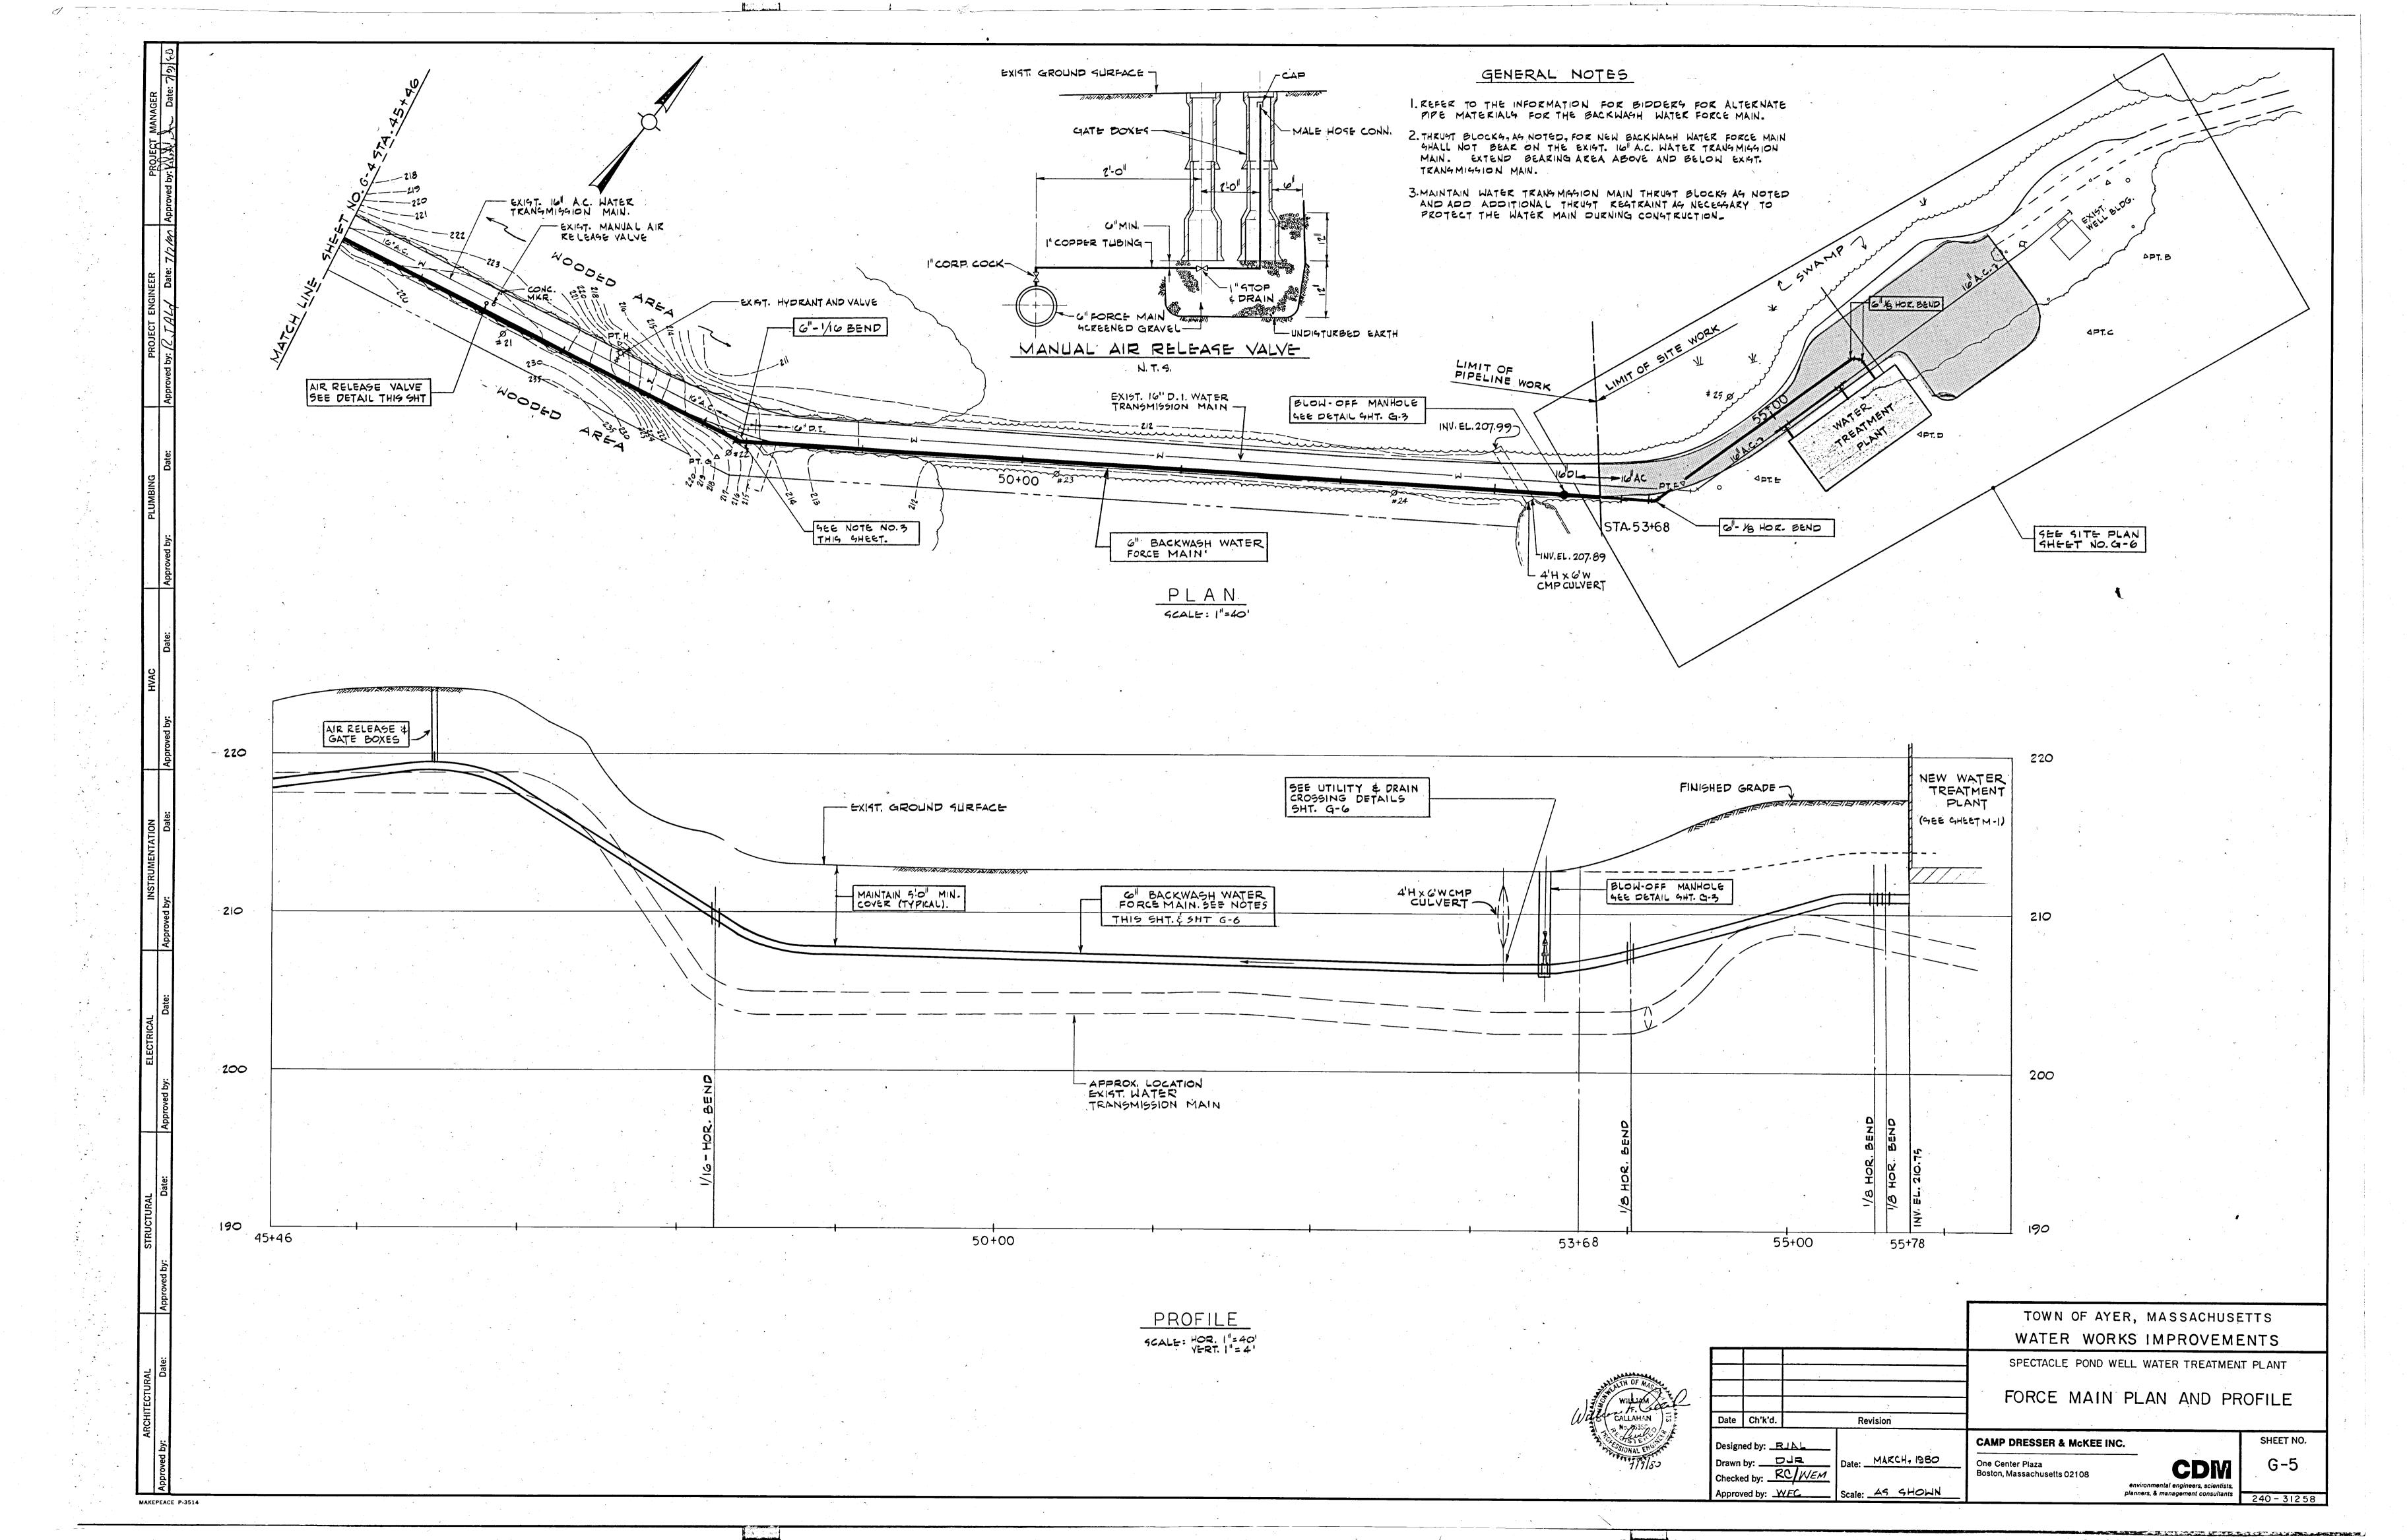

# **Bidding Period Questions & Responses**

1. Can you provide record drawings of the existing transmission main?

Record drawings are attached to this Addendum. These record drawings are provided for Contractor reference only and are not warranted to be correct. These record drawings are not part of the construction contract documents. Note that the datum for drawings provided is NGVD29. To convert from NGVD29 TO NAVD88 subtract 0.81'. (NGVD is a higher elevation).

Refer to attached record drawings for information in the vicinity of the existing transmission main. Poor soil conditions, unknown fill materials for construction of the access road, high groundwater, and proximity of the existing 16-inch ductile iron transmission main and 6-inch ductile iron backwash water sewer force main are risks in utilizing horizontal directional drilling trenchless technology at the project site.

4. Are there any borings or soil and groundwater data available?

Refer to attached record drawings for information in the vicinity of the existing transmission main. Unsuitable materials and high groundwater close to the ground surface are present at the site.