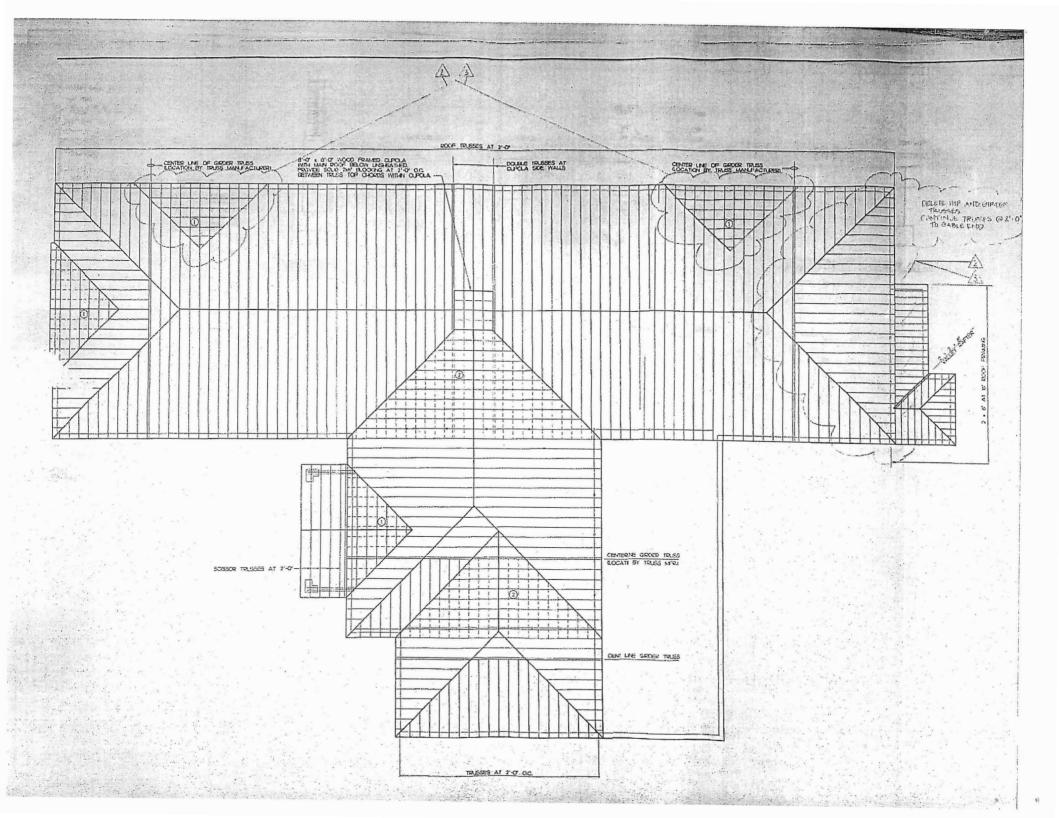

 $\begin{array}{lll} \text{Attachment A} - \text{Wage Rates} \\ \text{Attachment B} & \text{- Police Station Roof Plan Drawings with Measurements} \end{array}$ 

#### 2. Location and Work to be Done (Scope of Work)

- The Work consists of the removal, disposal, and replacement of the Ayer Police Station's existing roofing and rain gutters.
- Install ice and water shield where applicable.
- Re-roof simulated slate roofing with high quality 45+ year architectural shingles with roof deck protection.
- Replace rain gutters with continuous, no seem gutters with leaf guards.
- Re-roof rubber roofing with high quality rubber membrane material.
- Remove and dispose of all demolition debris.
- Leave building and grounds in like as found condition.
- A <u>mandatory</u> site visit on August 19, 2016 at 9:00am at the Ayer Police Station, 54 Park Street, Ayer, MA 01432 is required.

The Ayer Police Station located at 54 Park Street, Ayer, MA 01432 was built in 1997. It is a 13,230 sq. ft. single-story building. The building is of masonry construction with a wood framed roof with simulated slate on the main roof and a secondary rubber roof. The simulated slate roof is approximately 8,670 sq. ft. The rubber roof is approximately 4,560 sq. ft. The rubber roof supports seven (7) HVAC roof top units.

# [SEE 'ATTACHMENT B': POLICE STATION ROOF PLAN DRAWINGS WITH MEASUREMENTS AT END OF BID PACKAGE]

The Contractor shall furnish all labor, services, materials, equipment, plant, machinery, apparatus, appliances, tools, supplies, and all other things necessary to do all work required for the completion of each item of the Work and as herein specified.