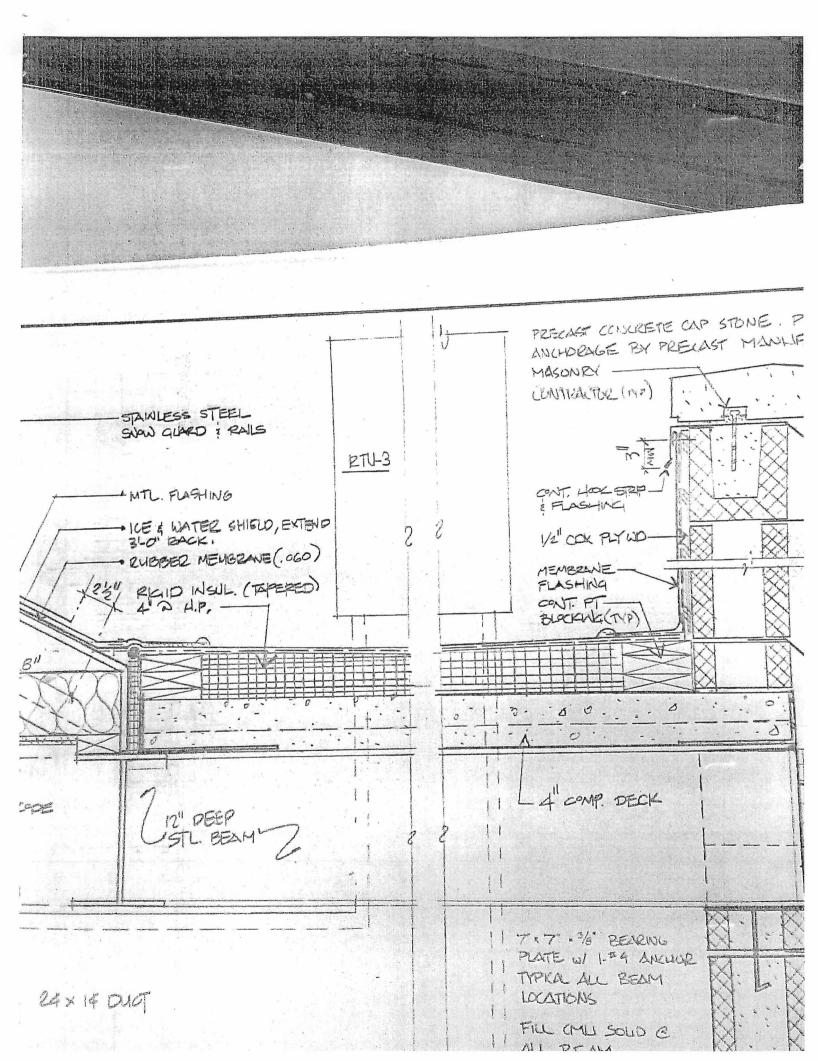

 $\begin{array}{lll} \text{Attachment A} - \text{Wage Rates} \\ \text{Attachment B} & \text{- Police Station Roof Plan Drawings with Measurements} \end{array}$ 

#### 2. Location and Work to be Done (Scope of Work)

- The Work consists of the removal, disposal, and replacement of the Ayer Police Station's existing roofing and rain gutters.
- Install ice and water shield where applicable.
- Re-roof simulated slate roofing with high quality 45+ year architectural shingles with roof deck protection.
- Replace rain gutters with continuous, no seem gutters with leaf guards.
- Re-roof rubber roofing with high quality rubber membrane material.
- Remove and dispose of all demolition debris.
- Leave building and grounds in like as found condition.
- A <u>mandatory</u> site visit on August 19, 2016 at 9:00am at the Ayer Police Station, 54 Park Street, Ayer, MA 01432 is required.

The Ayer Police Station located at 54 Park Street, Ayer, MA 01432 was built in 1997. It is a 13,230 sq. ft. single-story building. The building is of masonry construction with a wood framed roof with simulated slate on the main roof and a secondary rubber roof. The simulated slate roof is approximately 8,670 sq. ft. The rubber roof is approximately 4,560 sq. ft. The rubber roof supports seven (7) HVAC roof top units.

# [SEE 'ATTACHMENT B': POLICE STATION ROOF PLAN DRAWINGS WITH MEASUREMENTS AT END OF BID PACKAGE]

The Contractor shall furnish all labor, services, materials, equipment, plant, machinery, apparatus, appliances, tools, supplies, and all other things necessary to do all work required for the completion of each item of the Work and as herein specified.