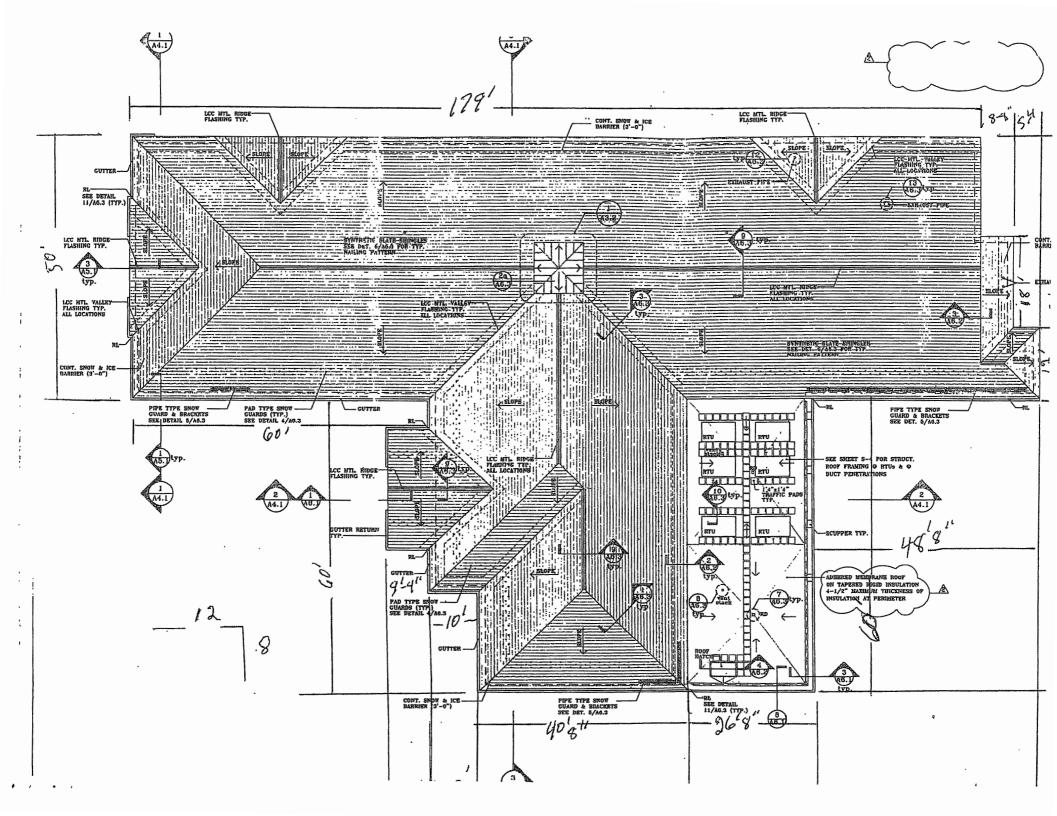

 $\begin{array}{lll} \text{Attachment A} - \text{Wage Rates} \\ \text{Attachment B} & \text{- Police Station Roof Plan Drawings with Measurements} \end{array}$ 

#### 2. Location and Work to be Done (Scope of Work)

- The Work consists of the removal, disposal, and replacement of the Ayer Police Station's existing roofing and rain gutters.
- Install ice and water shield where applicable.
- Re-roof simulated slate roofing with high quality 45+ year architectural shingles with roof deck protection.
- Replace rain gutters with continuous, no seem gutters with leaf guards.
- Re-roof rubber roofing with high quality rubber membrane material.
- Remove and dispose of all demolition debris.
- Leave building and grounds in like as found condition.
- A <u>mandatory</u> site visit on August 19, 2016 at 9:00am at the Ayer Police Station, 54 Park Street, Ayer, MA 01432 is required.

The Ayer Police Station located at 54 Park Street, Ayer, MA 01432 was built in 1997. It is a 13,230 sq. ft. single-story building. The building is of masonry construction with a wood framed roof with simulated slate on the main roof and a secondary rubber roof. The simulated slate roof is approximately 8,670 sq. ft. The rubber roof is approximately 4,560 sq. ft. The rubber roof supports seven (7) HVAC roof top units.

# [SEE 'ATTACHMENT B': POLICE STATION ROOF PLAN DRAWINGS WITH MEASUREMENTS AT END OF BID PACKAGE]

The Contractor shall furnish all labor, services, materials, equipment, plant, machinery, apparatus, appliances, tools, supplies, and all other things necessary to do all work required for the completion of each item of the Work and as herein specified.