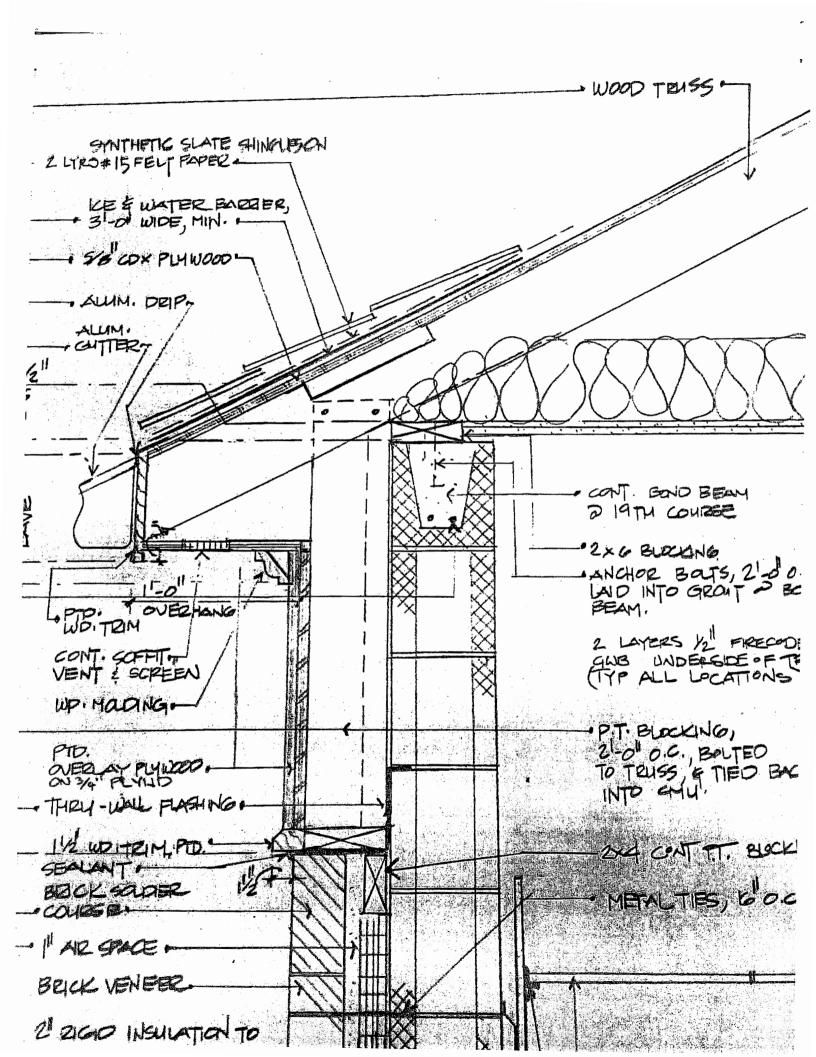

 $\begin{array}{lll} \text{Attachment A} - \text{Wage Rates} \\ \text{Attachment B} & \text{- Police Station Roof Plan Drawings with Measurements} \end{array}$ 

#### 2. Location and Work to be Done (Scope of Work)

- The Work consists of the removal, disposal, and replacement of the Ayer Police Station's existing roofing and rain gutters.
- Install ice and water shield where applicable.
- Re-roof simulated slate roofing with high quality 45+ year architectural shingles with roof deck protection.
- Replace rain gutters with continuous, no seem gutters with leaf guards.
- Re-roof rubber roofing with high quality rubber membrane material.
- Remove and dispose of all demolition debris.
- Leave building and grounds in like as found condition.
- A <u>mandatory</u> site visit on August 19, 2016 at 9:00am at the Ayer Police Station, 54 Park Street, Ayer, MA 01432 is required.

The Ayer Police Station located at 54 Park Street, Ayer, MA 01432 was built in 1997. It is a 13,230 sq. ft. single-story building. The building is of masonry construction with a wood framed roof with simulated slate on the main roof and a secondary rubber roof. The simulated slate roof is approximately 8,670 sq. ft. The rubber roof is approximately 4,560 sq. ft. The rubber roof supports seven (7) HVAC roof top units.

# [SEE 'ATTACHMENT B': POLICE STATION ROOF PLAN DRAWINGS WITH MEASUREMENTS AT END OF BID PACKAGE]

The Contractor shall furnish all labor, services, materials, equipment, plant, machinery, apparatus, appliances, tools, supplies, and all other things necessary to do all work required for the completion of each item of the Work and as herein specified.