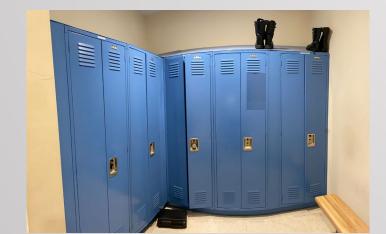

#### **Female Locker Room**

#### Male Locker Room

**Female Locker Room** 

- Circa 1997 (25 Years Ago)
  - Failing Components
    - Hanging Bar
    - Locking / Latching Mechanisms
    - Handles
  - Unchanged Locker Space
    - 24" Double Door Lockers
    - Passive Ventilation
    - No / Inadequate Boot, Vest, Damp Gear Storage
    - No Equipment Charging Capabilities
    - Center Bench (Male)
    - Small Bench (Female)