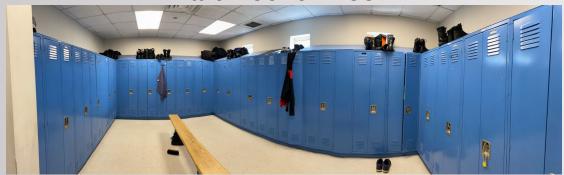

#### **Female Locker Room**

#### Male Locker Room

**Female Locker Room** 

- Circa 1997 (25 Years Ago)
  - Failing Components
    - Hanging Bar
    - Locking / Latching Mechanisms
    - Handles
  - Unchanged Locker Space
    - 24" Double Door Lockers
    - Passive Ventilation
    - No / Inadequate Boot, Vest, Damp Gear Storage
    - No Equipment Charging Capabilities
    - Center Bench (Male)
    - Small Bench (Female)