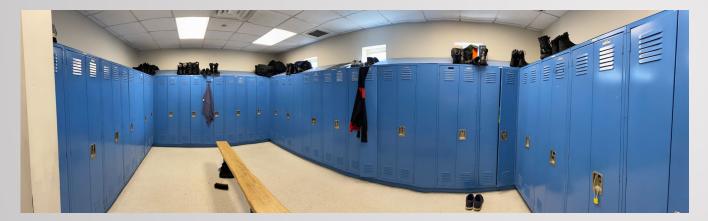

#### Male Locker Room

#### Male Locker Room

**Female Locker Room** 

- Circa 1997 (25 Years Ago)
  - Failing Components
    - Hanging Bar
    - Locking / Latching Mechanisms
    - Handles
  - Unchanged Locker Space
    - 24" Double Door Lockers
    - Passive Ventilation
    - No / Inadequate Boot, Vest, Damp Gear Storage
    - No Equipment Charging Capabilities
    - Center Bench (Male)
    - Small Bench (Female)