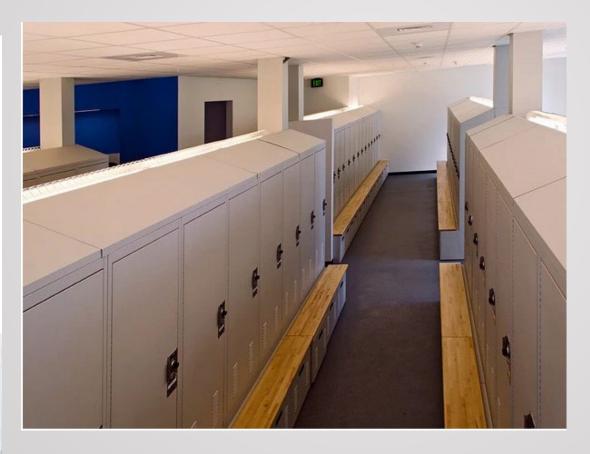

#### Male Locker Room

**Female Locker Room** 

- Circa 1997 (25 Years Ago)
  - Failing Components
    - Hanging Bar
    - Locking / Latching Mechanisms
    - Handles
  - Unchanged Locker Space
    - 24" Double Door Lockers
    - Passive Ventilation
    - No / Inadequate Boot, Vest, Damp Gear Storage
    - No Equipment Charging Capabilities
    - Center Bench (Male)
    - Small Bench (Female)