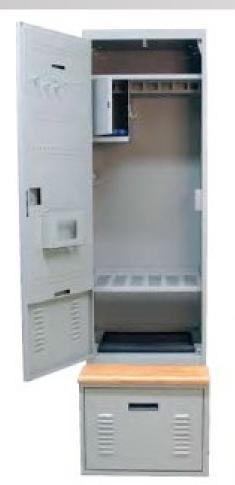

#### Male Locker Room

**Female Locker Room** 

- Circa 1997 (25 Years Ago)
  - Failing Components
    - Hanging Bar
    - Locking / Latching Mechanisms
    - Handles
  - Unchanged Locker Space
    - 24" Double Door Lockers
    - Passive Ventilation
    - No / Inadequate Boot, Vest, Damp Gear Storage
    - No Equipment Charging Capabilities
    - Center Bench (Male)
    - Small Bench (Female)

### Proposed Redesign of Room

- 24" Single Door
- Designed for LE Gear and Equipment
- HVAC Integrated Ventilation
- Larger Bulk Item Storage
- Integrated Electric Charging Outlets
- Bench Space for Each Locker