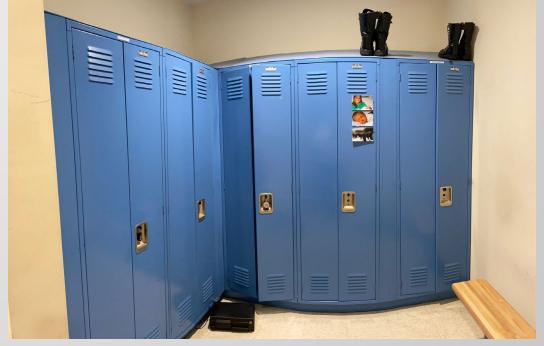

#### Male Locker Room

#### Male Locker Room

**Female Locker Room** 

- Circa 1997 (25 Years Ago)
  - Failing Components
    - Hanging Bar
    - Locking / Latching Mechanisms
    - Handles
  - Unchanged Locker Space
    - 24" Double Door Lockers
    - Passive Ventilation
    - No / Inadequate Boot, Vest, Damp Gear Storage
    - No Equipment Charging Capabilities
    - Center Bench (Male)
    - Small Bench (Female)