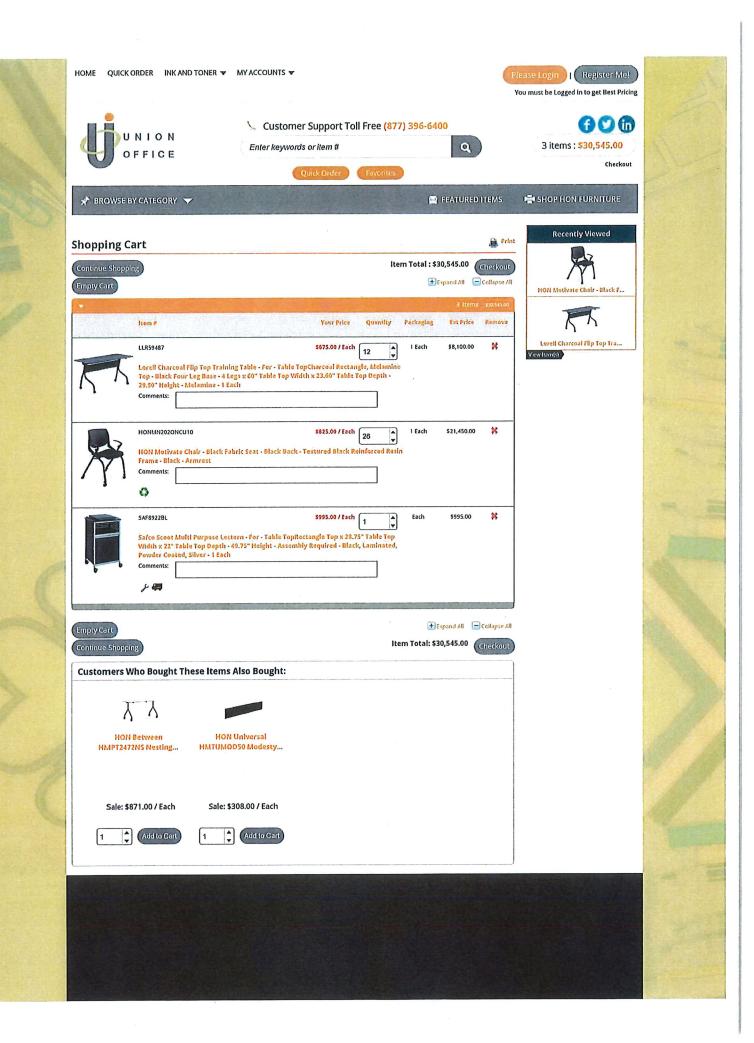

Alternative:

None Available

Department Head Signature: Date: 10/27/23

226 Andover Street Wilmington, MA 01887 Phone: 781-396-6400 Fax: 781-628-1020

PROPOSAL: 73775 DATE: 10/27/23 PROJECT#: 222-84

| PI | ROPOSAL                        | FOR:                     |                                                                | INSTALL AT:                                |                           |           |
|----|--------------------------------|--------------------------|----------------------------------------------------------------|--------------------------------------------|---------------------------|-----------|
| 1  | OWN OF 2<br>MAIN S<br>YER MA ( | Г                        |                                                                | TOWN OF AYER<br>1 MAIN ST<br>AYER MA 01432 |                           |           |
|    | ALESPER:<br>rik And:           |                          | CUSTOM                                                         | ER P/O:                                    | QUOTE VALID U<br>06/26/24 | JNTIL:    |
| #  | QTY                            | PRODUCT                  | DESCRI                                                         | PTION                                      | SELL                      | EXTENDED  |
| 1  | 1                              | Police Chie<br>f Office  | Gunlocke Silea Ven<br>Refer to PDF drawi                       |                                            | 11,583.76                 | 11,583.76 |
|    |                                | Veneer                   | Grd. 1 TBD                                                     |                                            |                           |           |
| 2  | 2                              | Poilice Chi<br>ef Office | Gunlocke Tia Guest<br>Armless                                  | Chair                                      | 653.00                    | 1,306.00  |
| 3  | 1                              | Police Chie<br>f Office  | Allsteel Parallel<br>Table<br>52" x 22"                        | Veneer Coffee                              | 1,771.00                  | 1,771.00  |
|    |                                | Veneer                   | Grd. 1 TBD                                                     |                                            |                           |           |
| 4  | 1                              | Poilice Chi<br>ef Office | Gunlocke Silea Ven<br>4H x 36"W                                | eer Lateral File                           | 3,270.00                  | 3,270.00  |
| 5  | 1                              | Deputy Offi<br>ce        | Gunlocke Silea Ven<br>Refer to PDF Drawi<br>glassboard and tac | ngs; Includes                              | 9,193.00                  | 9,193.00  |
|    |                                | Veneer                   | Grd. 1 TBD                                                     |                                            |                           |           |
| 6  | 2                              | Deputy Offi<br>ce        | Gunlocke Silea Ver<br>Storage                                  | eer Bookshelf /                            | 3,706.00                  | 7,412.00  |
|    |                                | Veneer                   | Grd. 1 TBD                                                     |                                            |                           |           |
|    |                                |                          | CONTINUED                                                      |                                            |                           |           |
|    |                                |                          |                                                                |                                            |                           |           |
|    |                                |                          |                                                                |                                            |                           |           |
|    |                                |                          | PAGE                                                           | 1                                          |                           |           |

226 Andover Street Wilmington, MA 01887 Phone: 781-396-6400 Fax: 781-628-1020

PROPOSAL: 73775 DATE: 10/27/23 PROJECT#: 222-84

| PR | OPOSAL                       | FOR:                         | INSTALL AT:                                                    |                           |          |
|----|------------------------------|------------------------------|----------------------------------------------------------------|---------------------------|----------|
| 1  | WN OF A<br>MAIN S<br>ER MA ( | Г                            | TOWN OF AYER<br>1 MAIN ST<br>AYER MA 01432                     |                           |          |
|    | LESPERS<br>ik And            |                              | CUSTOMER P/O:                                                  | QUOTE VALID U<br>06/26/24 | NTIL:    |
| #  | QTY                          | PRODUCT                      | DESCRIPTION                                                    | SELL                      | EXTENDED |
|    |                              |                              |                                                                |                           |          |
| 7  | 1                            | Deputy Offi<br>ce<br>Veneer  | Gunlocke Silea Veneer Credenza<br>Grd. 1 TBD                   | 3,688.00                  | 3,688.00 |
| 7  | 2                            | Deputy Offi<br>ce            | Gunlocke Tia Guest Chair<br>Armless                            | 653.00                    | 1,306.00 |
| 8  | 1                            | Admin Offic<br>e             | Allsteel Approach Laminate Desk and<br>Storage                 | 6,842.00                  | 6,842.00 |
|    |                              | Laminate                     | Grd. 1 Std Laminates                                           |                           |          |
| 9  | 1                            | Admin Offic<br>e             | Allsteel Approach Laminate Credenza                            | 1,353.00                  | 1,353.00 |
| 9  | 2                            | Laminate<br>Admin Offic<br>e | Grd. Standard Laminates<br>Gunlocke Tia Guest Chair<br>Armless | 653.00                    | 1,306.00 |
| 10 | 1                            |                              | Freight                                                        | 2,229.00                  | 2,229.00 |
|    |                              |                              |                                                                |                           |          |

226 Andover Street Wilmington, MA 01887 Phone: 781-396-6400 Fax: 781-628-1020

PROPOSAL: 73775 DATE: 10/27/23 PROJECT#: 222-84

| PROPOSAL FOR:                                        |                                                     | INSTALL AT:                                |                            |                                   |
|------------------------------------------------------|-----------------------------------------------------|--------------------------------------------|----------------------------|-----------------------------------|
| TOWN OF AYER<br>1 MAIN ST<br>AYER MA 01432           |                                                     | TOWN OF AYER<br>1 MAIN ST<br>AYER MA 01432 |                            |                                   |
| SALESPERSON:<br>Arik Andreen                         | CUSTOM                                              | ER P/O:                                    | QUOTE VALID UN<br>06/26/24 | TIL:                              |
| # QTY PRODUCT                                        | DESCRI                                              | PTION                                      | SELL                       | EXTENDED                          |
| 11 1                                                 | Delivery and Insta<br>Regular Time, No S<br>Removed | ll<br>tair Carry; Trash                    | 4,500.00                   | 4,500.00                          |
| DEPOSIT REQUIRED: 2"<br>ACCEPTED BY<br>DATE ACCEPTED |                                                     | DELIVERY                                   | :                          | 49,030.76<br>2,229.00<br>4,500.00 |
|                                                      | PAGE                                                | <b>TOTAL</b><br>3 OF 3                     |                            | 55,759.76                         |