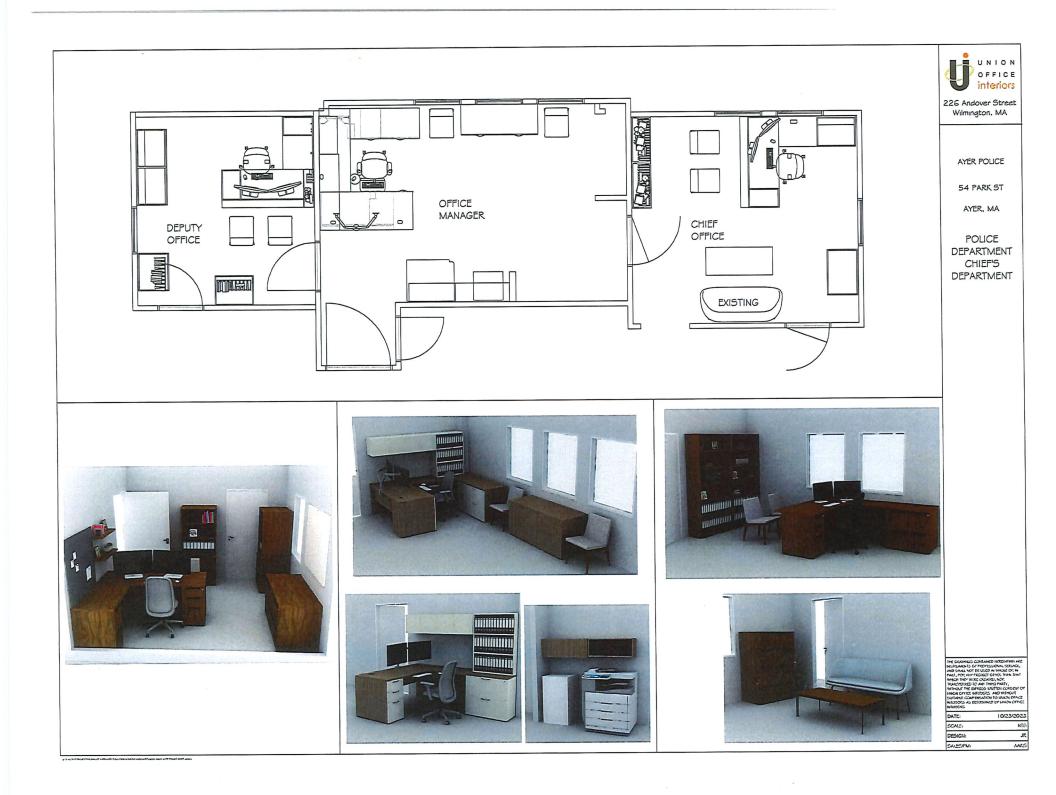

Fiscal Year of Request: 2025

Item or Project: Raplace Admin Furniture

Explanation of Request: Replace Aging Adminstrative Office furniture.

#### Cost Justification:

Most of the current office furniture in the administrative offices are orignal to the initial building of the station in 1997. Since then, there has been great advances in office space ergonomics and design. The office manager main work space was previously replaced with re-used dispatch furniture, discarded filing cabinets and other office equipment.

Benefit to the Town:

Adequate furniture leads to greater comfort, greater productivity and greater effectiveness. It also puts forth a professional appearance that reflects the professionalism of the Town. The updated designs to furniture would allow for a more efficient use of space

Alternative:

None Available

Department Head Signature: Date: 10/27/23

226 Andover Street Wilmington, MA 01887 Phone: 781-396-6400 Fax: 781-628-1020

PROPOSAL: 73775 DATE: 10/27/23 PROJECT#: 222-84

| PI | ROPOSAL                        | FOR:                     |                                                                | INSTALL AT:                                |                           |           |
|----|--------------------------------|--------------------------|----------------------------------------------------------------|--------------------------------------------|---------------------------|-----------|
| 1  | OWN OF 2<br>MAIN S<br>YER MA ( | Г                        |                                                                | TOWN OF AYER<br>1 MAIN ST<br>AYER MA 01432 |                           |           |
|    | ALESPER:<br>rik And:           |                          | CUSTOM                                                         | ER P/O:                                    | QUOTE VALID U<br>06/26/24 | JNTIL:    |
| #  | QTY                            | PRODUCT                  | DESCRI                                                         | PTION                                      | SELL                      | EXTENDED  |
| 1  | 1                              | Police Chie<br>f Office  | Gunlocke Silea Ven<br>Refer to PDF drawi                       |                                            | 11,583.76                 | 11,583.76 |
|    |                                | Veneer                   | Grd. 1 TBD                                                     |                                            |                           |           |
| 2  | 2                              | Poilice Chi<br>ef Office | Gunlocke Tia Guest<br>Armless                                  | Chair                                      | 653.00                    | 1,306.00  |
| 3  | 1                              | Police Chie<br>f Office  | Allsteel Parallel<br>Table<br>52" x 22"                        | Veneer Coffee                              | 1,771.00                  | 1,771.00  |
|    |                                | Veneer                   | Grd. 1 TBD                                                     |                                            |                           |           |
| 4  | 1                              | Poilice Chi<br>ef Office | Gunlocke Silea Ven<br>4H x 36"W                                | eer Lateral File                           | 3,270.00                  | 3,270.00  |
| 5  | 1                              | Deputy Offi<br>ce        | Gunlocke Silea Ven<br>Refer to PDF Drawi<br>glassboard and tac | ngs; Includes                              | 9,193.00                  | 9,193.00  |
|    |                                | Veneer                   | Grd. 1 TBD                                                     |                                            |                           |           |
| 6  | 2                              | Deputy Offi<br>ce        | Gunlocke Silea Ver<br>Storage                                  | eer Bookshelf /                            | 3,706.00                  | 7,412.00  |
|    |                                | Veneer                   | Grd. 1 TBD                                                     |                                            |                           |           |
|    |                                |                          | CONTINUED                                                      |                                            |                           |           |
|    |                                |                          |                                                                |                                            |                           |           |
|    |                                |                          |                                                                |                                            |                           |           |
|    |                                |                          | PAGE                                                           | 1                                          |                           |           |

226 Andover Street Wilmington, MA 01887 Phone: 781-396-6400 Fax: 781-628-1020

PROPOSAL: 73775 DATE: 10/27/23 PROJECT#: 222-84

| PR | OPOSAL                       | FOR:                         | INSTALL AT:                                                    |                           |          |
|----|------------------------------|------------------------------|----------------------------------------------------------------|---------------------------|----------|
| 1  | WN OF A<br>MAIN S<br>ER MA ( | Г                            | TOWN OF AYER<br>1 MAIN ST<br>AYER MA 01432                     |                           |          |
|    | LESPERS<br>ik And            |                              | CUSTOMER P/O:                                                  | QUOTE VALID U<br>06/26/24 | NTIL:    |
| #  | QTY                          | PRODUCT                      | DESCRIPTION                                                    | SELL                      | EXTENDED |
|    |                              |                              |                                                                |                           |          |
| 7  | 1                            | Deputy Offi<br>ce<br>Veneer  | Gunlocke Silea Veneer Credenza<br>Grd. 1 TBD                   | 3,688.00                  | 3,688.00 |
| 7  | 2                            | Deputy Offi<br>ce            | Gunlocke Tia Guest Chair<br>Armless                            | 653.00                    | 1,306.00 |
| 8  | 1                            | Admin Offic<br>e             | Allsteel Approach Laminate Desk and<br>Storage                 | 6,842.00                  | 6,842.00 |
|    |                              | Laminate                     | Grd. 1 Std Laminates                                           |                           |          |
| 9  | 1                            | Admin Offic<br>e             | Allsteel Approach Laminate Credenza                            | 1,353.00                  | 1,353.00 |
| 9  | 2                            | Laminate<br>Admin Offic<br>e | Grd. Standard Laminates<br>Gunlocke Tia Guest Chair<br>Armless | 653.00                    | 1,306.00 |
| 10 | 1                            |                              | Freight                                                        | 2,229.00                  | 2,229.00 |
|    |                              |                              |                                                                |                           |          |

226 Andover Street Wilmington, MA 01887 Phone: 781-396-6400 Fax: 781-628-1020

PROPOSAL: 73775 DATE: 10/27/23 PROJECT#: 222-84

| PROPOSAL FOR:                                        |                                                     | INSTALL AT:                                |                            |                                   |
|------------------------------------------------------|-----------------------------------------------------|--------------------------------------------|----------------------------|-----------------------------------|
| TOWN OF AYER<br>1 MAIN ST<br>AYER MA 01432           |                                                     | TOWN OF AYER<br>1 MAIN ST<br>AYER MA 01432 |                            |                                   |
| SALESPERSON:<br>Arik Andreen                         | CUSTOM                                              | ER P/O:                                    | QUOTE VALID UN<br>06/26/24 | TIL:                              |
| # QTY PRODUCT                                        | DESCRI                                              | PTION                                      | SELL                       | EXTENDED                          |
| 11 1                                                 | Delivery and Insta<br>Regular Time, No S<br>Removed | ll<br>tair Carry; Trash                    | 4,500.00                   | 4,500.00                          |
| DEPOSIT REQUIRED: 2"<br>ACCEPTED BY<br>DATE ACCEPTED |                                                     | DELIVERY                                   | :                          | 49,030.76<br>2,229.00<br>4,500.00 |
|                                                      | PAGE                                                | <b>TOTAL</b><br>3 OF 3                     |                            | 55,759.76                         |