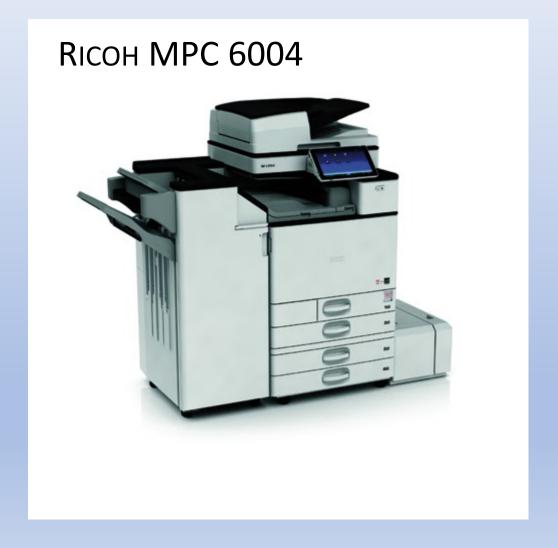

## **Town Hall Copier: Lease vs. Purchase**

Ricoh MPC Color 6004 Printer Copier, Scanner, Fax, OCR, Stapler 60ppm

|                         |        | <u>Purchase</u> | <u> 5 Year Lease</u> |           |
|-------------------------|--------|-----------------|----------------------|-----------|
| Cost                    |        | \$5,970         | \$7,740              |           |
| 4 Year Service Contract |        | \$4,000         | \$4,000              |           |
| 5 Years Consumables     |        | \$2,500         | \$2,500              |           |
|                         | Total: | <u>\$12,470</u> | <u>\$14,240</u>      | (\$1,770) |