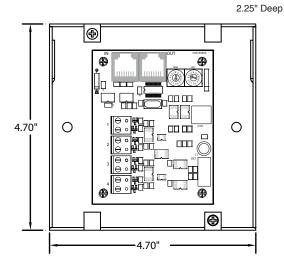

# **Physical**

Panel Mount

Remote Mount

#### **Physical:**

- 2.75" Wide X 3.5" High
- Removable output connectors
- Digital addressing switches
- RJ45 connectors for CAT-5 to the panel local port