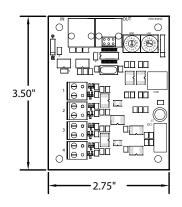

# **Physical**

Panel Mount

Remote Mount

#### **Physical:**

- 2.75" Wide X 3.5" High
- Removable output connectors
- Digital addressing switches
- RJ45 connectors for CAT-5 to the panel local port