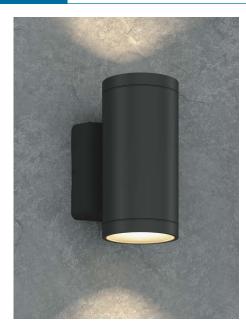

# **Round Cylinder Up and Down IP65 Wall**

### **DESCRIPTION**

The Outdoor Cylinder is a 4" exterior sconce made of extruded aluminum. Its classic cylindrical design allows for a modern look with a warm glow illuminating the wall both up and down. Outdoor Cylinder includes an onboard driver. 5" canopy is easily surface mounted to cover a standard junction box. It is offered in anthracite or silver finish.

#### **HOUSING**

- Extruded aluminum housing in anthracite or silver.

- Mount to 3-1/2" to 4" octagonal or 4" square recessed junction box.