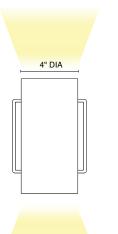

### **DESCRIPTION**

The Outdoor Cylinder is a 4" exterior sconce made of extruded aluminum. Its classic cylindrical design allows for a modern look with a warm glow illuminating the wall both up and down. Outdoor Cylinder includes an onboard driver. 5" canopy is easily surface mounted to cover a standard junction box. It is offered in anthracite or silver finish.

#### **ELECTRICAL/CONTROLS**

- Integrated LED Module
- 60° distribution, up & down
- Non-dimmable